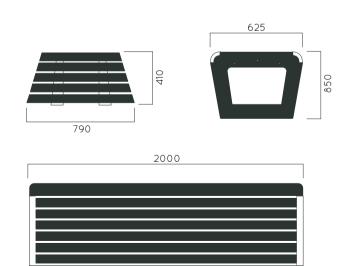

DIMENSIONS: L2000xW625xH410/850 mm

Strength

▶ Long serving

Resistant to severe weather conditions

Packing size:

2010 x635 x420/860 mm

Colours | textures: