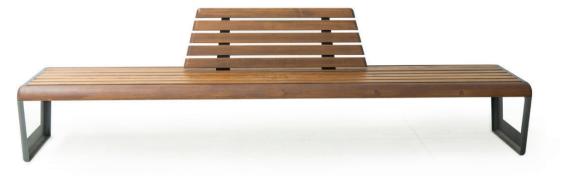

DIMENSIONS: L2000xW625xH410/850 mm

## ICEBERG BENCH

| Material: | Impregnated wood coated with<br>Water-based paint certified by the<br>(En 71- 3 safety for toys). |
|-----------|---------------------------------------------------------------------------------------------------|
| Fixing:   | Hot-dip galvanized & powder-coated                                                                |
|           |                                                                                                   |