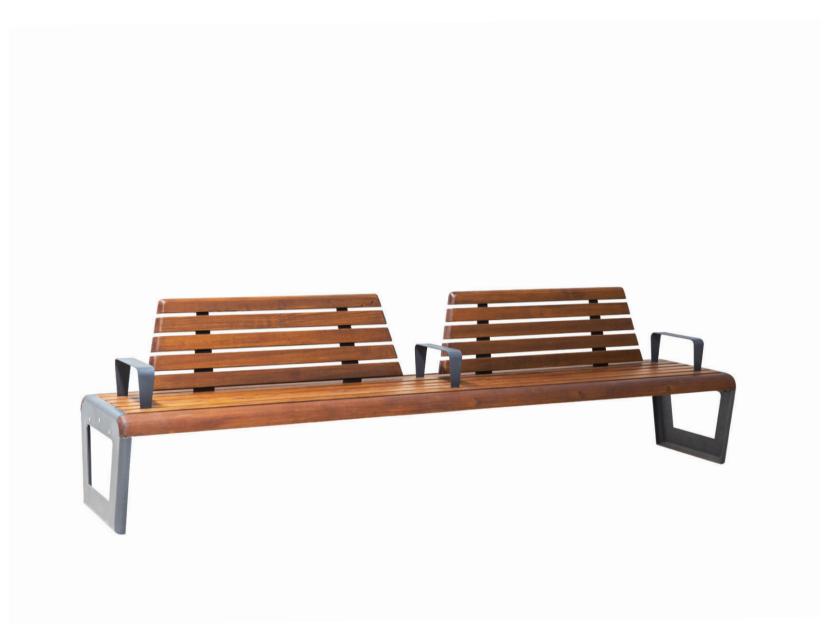

DIMENSIONS: L2000xW625xH410/850 mm

## ICEBERG BENCH

| Material: | Impregnated wood coated with<br>Water-based paint certified by the<br>(En 71- 3 safety for toys). |
|-----------|---------------------------------------------------------------------------------------------------|
| Fixing:   | Hot-dip galvanized & powder-coated                                                                |
|           |                                                                                                   |