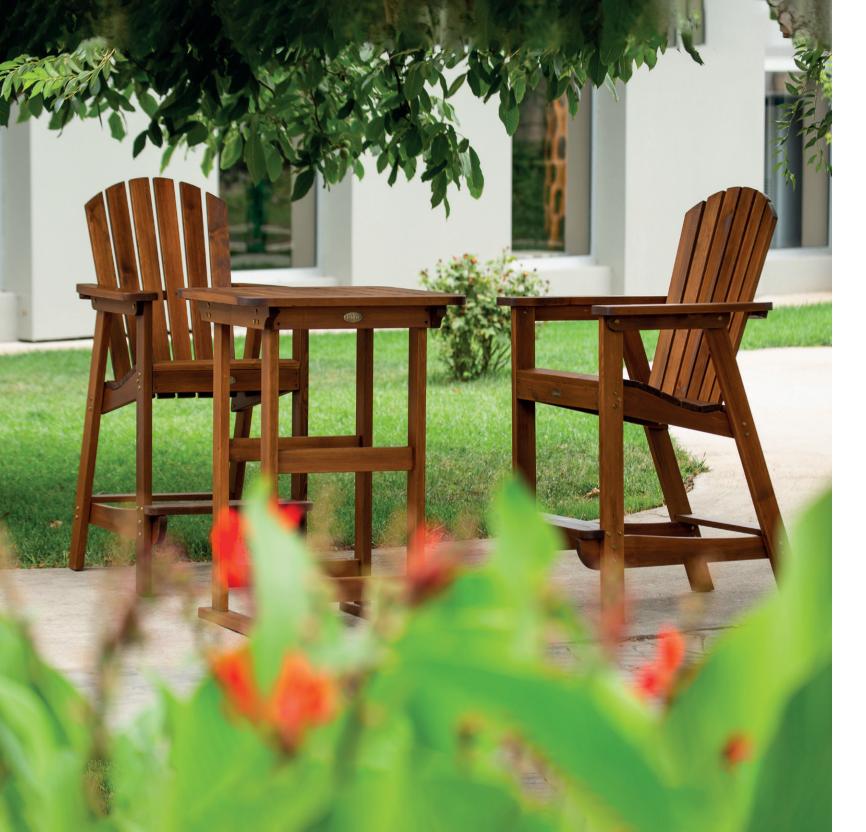

## DAVIDOFF SLIME

| Material:           | Impregnated wood coated with<br>Water-based paint certified by the<br>(En 71- 3 safety for toys). |
|---------------------|---------------------------------------------------------------------------------------------------|
|                     | Resistance                                                                                        |
|                     | Stabilized dimensions                                                                             |
|                     | Translucent wood finish<br>▷ Transparency                                                         |
|                     | <ul> <li>Protection</li> </ul>                                                                    |
|                     | Autoclave treated wood                                                                            |
|                     | ▶ Strength                                                                                        |
|                     | Long serving                                                                                      |
|                     | <ul> <li>Resistant to severe weather<br/>conditions</li> </ul>                                    |
| Packing size:       | 710 x 810 x 1310 x 700 x 700 x 1010 mm                                                            |
| Colours   textures: | Wood                                                                                              |