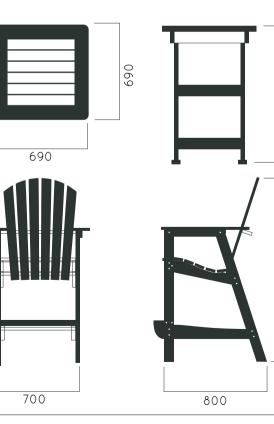

1000

1300

DIMENSIONS: L700xW800xH1300mm L690xW690xH1000mm





## DAVIDOFF SLIME

| Material:           | Impregnated wood coated with<br>Water-based paint certified by the<br>(En 71- 3 safety for toys). |
|---------------------|---------------------------------------------------------------------------------------------------|
|                     | Resistance                                                                                        |
|                     | Stabilized dimensions                                                                             |
|                     | Translucent wood finish<br>▷ Transparency                                                         |
|                     | <ul> <li>Protection</li> </ul>                                                                    |
|                     | Autoclave