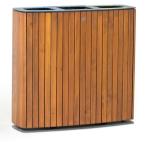

# DIMENSIONS: L900xW350H1010 mm 100 litres

# ECO WOOD WITHOUT ASHTRAY

| Material: | Impregnated wood coated with      |
|-----------|-----------------------------------|
|           | Water-based paint certified by th |

(En 71- 3 safety for toys).

Fixing: Hot-dip galvanized & powder-coated metal

▶ Resistance

Stabilized dimensions

Translucent wood finish

▶ Transparency

▶ Protection

Autoclave treated wood

Strength

▶ Long serving

Resistant to severe weather conditions

Packing size:

910 x 360 x 1020 mm

Colours | textures: