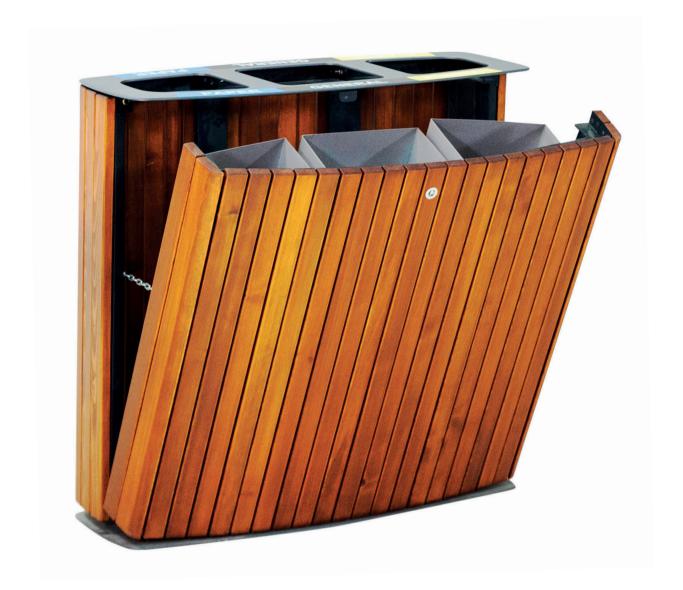

# DIMENSIONS: L900xW350H1010 mm 100 litres

# ECO WOOD WITH ASHTRAY

| Material: | Impregnated wood coated with<br>Water-based paint certified by the<br>(En 71- 3 safety for toys). |
|-----------|---------------------------------------------------------------------------------------------------|
| Fixing:   | Hot-dip galvanized & powder-coated metal                                                          |
|           | <ul><li>Resistance</li><li>Stabilized dimensions</li></ul>                                        |
|           | Translucent wood finish  Transparency  Protection                                                 |
|           | Autoclave treated wood  Strength  Long serving                                                    |
|           | Resistant to severe weather conditions                                                            |

910 x 360 x 1020 mm

Packing size:

Colours | textures: