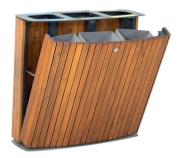

# DIMENSIONS: L900xW350H1010 mm 100 litres

# ECO WOOD WITH ASHTRAY

| Material: | Impregnated wood coated with<br>Water-based paint certified by the<br>(En 71- 3 safety for toys). |
|-----------|---------------------------------------------------------------------------------------------------|
| Fixing:   | Hot-dip galvanized & powder-coated metal                                                          |
|           | <ul><li>Resistance</li><li>Stabilized dimensions</li></ul>                                        |
|           | Translucent wood finish  Transparency  Protection                                                 |
|           | Autoclave treated wood  Strength  Long serving                                                    |
|           | Resistant to severe weather conditions                                                            |

910 x 360 x 1020 mm

Packing size:

Colours | textures: