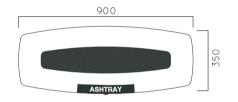

--------|
|           | (En 71- 3 safety for toys).        |
|           | Water-based paint certified by the |
| Material: | Impregnated wood coated with       |
|           |                                    |

| Fixing: | Hot-dip galvanized & powder-coated metal |
|---------|------------------------------------------|
|         |                                          |

| $\triangleright$ | Resistance            |
|------------------|-----------------------|
| $\triangleright$ | Stabilized dimensions |

# Translucent wood finish

| ncy |
|-----|
|     |

- '
- ▶ Protection

### Autoclave treated wood

- ▶ Long serving
- Resistant to severe weather conditions

### Packing size:

### 910 x 360 x 880 mm

### Colours | textures:













# DIMENSIONS: L900xW350H1010 mm 100 litres





# ECO WOOD WITH ASHTRAY

| Material: | Impregnated wood coated with<br>Water-based paint certified by the<br>(En 71- 3 safety for toys). |
|-----------|---------------------------------------------------------------------------------------------------|
| Fixing:   | Hot-dip galvanized & powder-coated metal                                                          |
|           | <ul><li>Resistance</li><li>Stabilized dimensions</li></ul>                                        |
|           | Translucent wood finish  Transparency  Protection                                                 |
|           | Autoclave treated wood  Strength  Long serving                                                    |
|           | Resistant to severe weather conditions