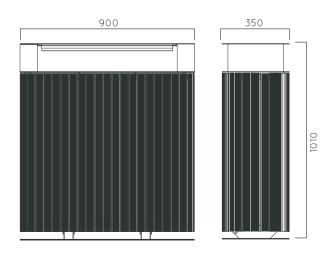

. |
|-----------|---------------------------------------------------------------------------------------------------|
| Fixing:   | Hot-dip galvanized & powder-coated metal                                                          |
|           | <ul><li>Resistance</li><li>Stabilized dimensions</li></ul>                                        |
|           | Translucent wood finish  Transparency  Protection                                                 |
|           | Autoclave treated wood  Strength  Long serving                                                    |
|           | Resistant to severe weather conditions                                                            |

910 x 360 x 1020 mm

Packing size:

Colours | textures:









# DIMENSIONS: L900xW350H1010 mm 100 litres





# ECO WOOD WITHOUT ASHTRAY

| Material: | Impregnated wood coated with      |
|-----------|-----------------------------------|
|           | Water-based paint certified by th |

(En 71- 3 safety for toys).

Fixing: Hot-dip galvanized & powder-coated metal

▶ Resistance

Stabilized dimensions

Translucent wood finish

▶ Transparency

▶ Protection

Autoclave treated wood

Strength

▶ Long serving

Resistant to severe weather conditions

Packing size:

910 x 360 x 1020 mm

Colours | textures: