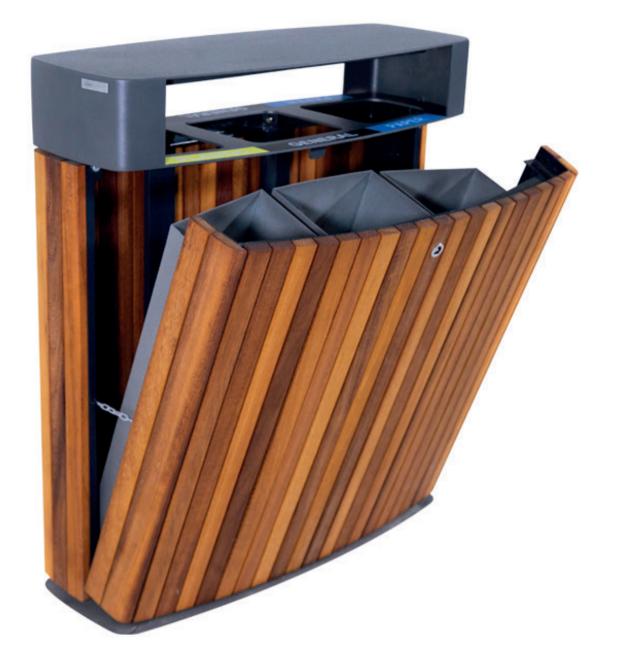

# DIMENSIONS: L900xW350H1010 mm 100 litres

# ECO WOOD WITH ASHTRAY

| Material: | Impregnated wood coated with<br>Water-based paint certified by the<br>(En 71- 3 safety for toys). |
|-----------|---------------------------------------------------------------------------------------------------|
| Fixing:   | Hot-dip galvanized & powder-coated metal                                                          |
|           | <ul><li>Resistance</li><li>Stabilized dimensions</li></ul>                                        |
|           | Translucent wood finish  Transparency  Protection                                                 |
|           | Autoclave treated wood  Strength  Long serving                                                    |
|           | Resistant to severe weather conditions                                                            |

910 x 360 x 1020 mm

Packing size:

Colours | textures: