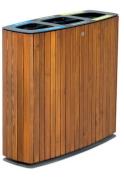

DIMENSIONS: L900xW350H870 mm

# ECO WOOD WITHOUT COVER

| F: :      |                                    |
|-----------|------------------------------------|
|           | (En 71- 3 safety for toys).        |
|           | Water-based paint certified by the |
| Material: | Impregnated wood coated with       |
|           |                                    |

| Fixing: | Hot-dip galvanized & powder-coated metal |
|---------|------------------------------------------|
|         |                                          |

| $\triangleright$ | Resistance            |
|------------------|-----------------------|
| $\triangleright$ | Stabilized dimensions |