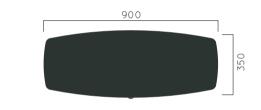

s). |
|-----------|---------------------------------------------------------------------------------------------------|
| Fixing:   | Hot-dip galvanized & powder-coated metal                                                          |
|           | <ul><li>Resistance</li><li>Stabilized dimensions</li></ul>                                        |
|           | Translucent wood finish  Transparency  Protection                                                 |
|           | Autoclave treated wood  Strength  Long serving                                                    |
|           | Resistant to severe weather conditions                                                            |

910 x 360 x 1020 mm

Packing size:

Colours | textures:









# DIMENSIONS: L900xW350H1010 mm 100 litres





# ECO WOOD WITHOUT ASHTRAY

| Material: | Impregnated wood coated with      |
|-----------|-----------------------------------|
|           | Water-based paint certified by th |

(En 71- 3 safety for toys).

Fixing: Hot-dip galvanized & powder-coated metal

▶ Resistance

Stabilized dimensions

Translucent wood finish

▶ Transparency

▶ Protection

Autoclave treated wood

Strength

▶ Long serving

Resistant to severe weather conditions

Packing size:

910 x 360 x 1020 mm

Colours | textures: