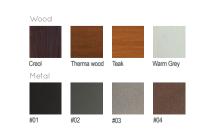

trength  Long serving                                                    |
|           | Resistant to severe weather conditions                                                            |

910 x 360 x 1020 mm

Packing size:

Colours | textures:









# DIMENSIONS: L900xW350H1010 mm 100 litres





# ECO WOOD WITHOUT ASHTRAY

| Material: | Impregnated wood coated with      |
|-----------|-----------------------------------|
|           | Water-based paint certified by th |

(En 71- 3 safety for toys).

Fixing: Hot-dip galvanized & powder-coated metal

▶ Resistance

Stabilized dimensions

Translucent wood finish

▶ Transparency

▶ Protection

Autoclave treated wood

Strength

▶ Long serving

Resistant to severe weather conditions

Packing size:

910 x 360 x 1020 mm

Colours | textures: