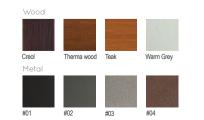

|
|-----------|------------------------------------|
|           | (En 71- 3 safety for toys).        |
|           | Water-based paint certified by the |
| Material: | Impregnated wood coated with       |
|           |                                    |

| Fixing: | Hot-dip galvanized & powder-coated metal |
|---------|------------------------------------------|
|         |                                          |

| $\triangleright$ | Resistance            |
|------------------|-----------------------|
| $\triangleright$ | Stabilized dimensions |

# Translucent wood finish

| ncy |
|-----|
|     |

- '
- ▶ Protection

### Autoclave treated wood

- ▶ Long serving
- Resistant to severe weather conditions

### Packing size:

### 910 x 360 x 880 mm

### Colours | textures:













# DIMENSIONS: L900xW350H1010 mm 100 litres





# ECO WOOD WITH ASHTRAY

| Material: | Impregnated wood coated with<br>Water-based paint certified by the<br>(En 71- 3 safety for toys). |
|-----------|---------------------------------------------------------------------------------------------------|
| Fixing:   | Hot-dip galvanized & powder-coated metal                                                          |
|           | <ul><li>Resistance</li><li>Stabilized dimensions</li></ul>                                        |
|           | Translucent wood finish  Transparency  Protection                                                 |
|           | Autoclave treated wood  Strength  Long serving                                                    |
|           | Resistant to seve