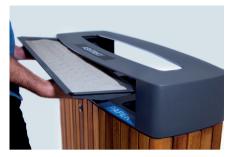

# DIMENSIONS: L900xW350H1010 mm 100 litres

# ECO WOOD WITH ASHTRAY

| Material: | Impregnated wood coated with<br>Water-based paint certified by the<br>(En 71- 3 safety for toys). |
|-----------|---------------------------------------------------------------------------------------------------|
| Fixing:   | Hot-dip galvanized & powder-coated metal                                                          |
|           | <ul><li>Resistance</li><li>Stabilized dimensions</li></ul>                                        |
|           | Translucent wood finish  Transparency  Protection                                                 |
|           | Autoclave treated wood  Strength  Long serving                                                    |
|           | Resistant to severe weather conditions                                                            |