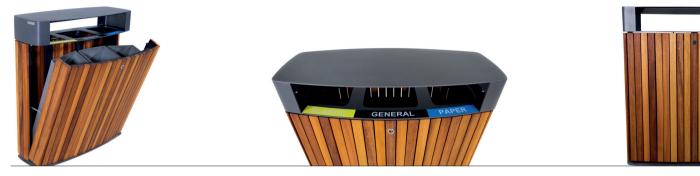

# DIMENSIONS: L900xW350H1010 mm 100 litres

# ECO WOOD WITH ASHTRAY

| Material: | Impregnated wood coated with<br>Water-based paint certified by the<br>(En 71- 3 safety for toys). |
|-----------|---------------------------------------------------------------------------------------------------|
| Fixing:   | Hot-dip galvanized & powder-coated metal                                                          |
|           | <ul><li>Resistance</li><li>Stabilized dimensions</li></ul>                                        |
|           | Translucent wood finish  Transparency  Protection                                                 |
|           | Autoclave treated wood  Strength  Long serving                                                    |
|           | Resistant to severe weather conditions                                                            |

# ECO WOOD WITHOUT ASHTRAY

| Material: | Impregnated wood coated with      |
|-----------|-----------------------------------|
|           | Water-based paint certified by th |

(En 71- 3 safety for toys).