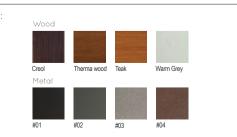

### Colours | textures:

910 x 360 x 1020 mm

Packing size:

Colours | textures:

▶ Long serving

Resistant to severe weather conditions

Packing size:

910 x 360 x 1020 mm

Colours | textures: