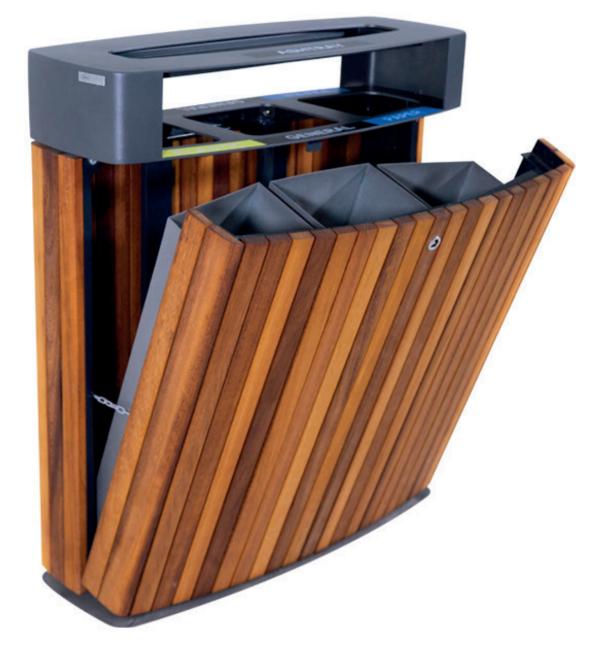

# DIMENSIONS: L900xW350H1010 mm 100 litres

# ECO WOOD WITH ASHTRAY

| Material: | Impregnated wood coated with<br>Water-based paint certified by the<br>(En 71- 3 safety for toys). |
|-----------|---------------------------------------------------------------------------------------------------|
| Fixing:   | Hot-dip galvanized & powder-coated metal                                                          |
|           | <ul><li>Resistance</li><li>Stabilized dimensions</li></ul>                                        |
|           | Translucent wood finish  Transparency  Protection                                                 |
|           | Autoclave treated wood  Strength  Long serving                                                    |
|           | Resistant to severe weather conditions                                                            |