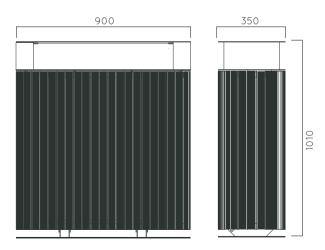

------|
|           | (En 71- 3 safety for toys).        |
|           | Water-based paint certified by the |
| Material: | Impregnated wood coated with       |
|           |                                    |

| Fixing: | Hot-dip galvanized & powder-coated metal |
|---------|------------------------------------------|
|         |                                          |

| $\triangleright$ | Resistance            |
|------------------|-----------------------|
| $\triangleright$ | Stabilized dimensions |

# Translucent wood finish

| ncy |
|-----|
|     |

- '
- ▶ Protection

### Autoclave treated wood

- ▶ Long serving
- Resistant to severe weather conditions

### Packing size:

### 910 x 360 x 880 mm

### Colours | textures:













# DIMENSIONS: L900xW350H1010 mm 100 litres





# ECO WOOD WITH ASHTRAY

| Material: | Impregnated wood coated with<br>Water-based paint certified by the<br>(En 71- 3 safety for toys). |
|-----------|---------------------------------------------------------------------------------------------------|
| Fixing:   | Hot-dip galvanized & powder-coated metal                                                          |
|           | <ul><li>Resistance</li><li>Stabilized dimensions</li></ul>                                        |
|           | Translucent wood finish  Transparency  Protection                                                 |
|           | Autoclave treated wood  Strength  Long serving                                                    |
|           | Resistant to severe weather conditions