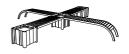

# **SCALLOPS**

IDEA presents a 6 meter long parametric "SCALLOPS" bench that contains 300 unique CNC milled pieces that are created with sections of wood. Modern design is moving forward at a fast pace, and staying ahead of the trend is a challenging task.

### METERIAL:

Impregnated wood coated with Water-based paint certified by the (En71-3 safety for toys).