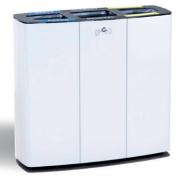

# **ECO PINE WOOD**

with ashtray

"ECO" is our recycle bin that was designed to be durable, sleek, and made of wooden material. It has three separate compartments for paper, plastic, and other items suitable for recycling. This model also comes with an ashtray, that has a removable bottom for easier cleaning.

#### MFTFRIAI:

Impregnated wood coated with Waterbased paint certified by the (En71-3 safety for toys).

#### FIXING:

Hot-dip galvanized and powder-coated metal