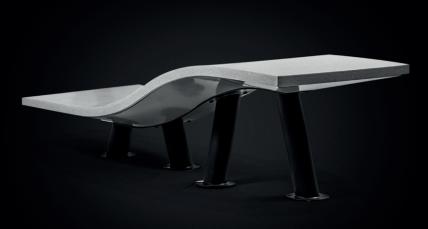

# DALGA

The "DALGA" bench uses an unseen base that helps it maintain balance and allows it to be double-sided. It is also made special by the customizable ornaments on the metal legs.