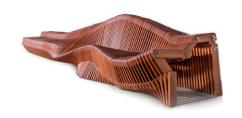

# **SCALLOPS**

IDEA presents a 6 meter long parametric "SCALLOPS" bench that contains 300 unique CNC milled pieces that are created with sections of wood. Modern design is moving forward at a fast pace, and staying ahead of the trend is a challenging task.