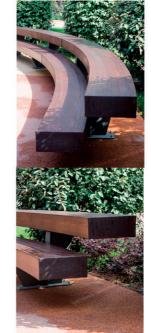

# **SCALLOPS**

IDEA presents a 6 meter long parametric "SCALLOPS" bench that contains 300 unique CNC milled pieces that are created with sections of wood. Modern design is moving forward at a fast pace, and staying ahead of the trend is a challenging task.