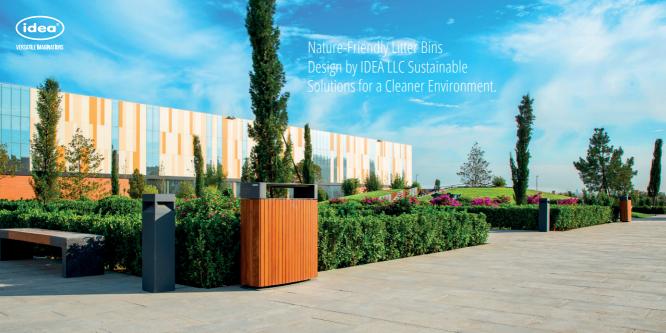

# LITTER BINS

# BRAVO

The "BRAVO" litter bin is a simple and minimalistic line of products made for parks and urban spaces. Furthermore, this product can have a separate ashtray pocket for easier cleaning.