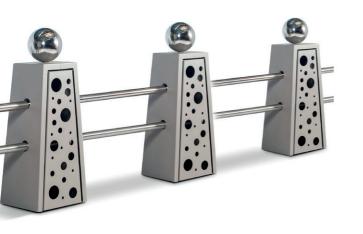

# **BARRIER**

Pedestrian and bridge railings are generally used for overpasses, bridges, roads, and apartments to prevent walkers and vehicles from falling, Besides functionality, "BARRIER" can play a decorative role in exteriors as its pattern can be customized upon request by the customer.

#### METERIAL:

Hot-dip galvanized and powder-coated metal