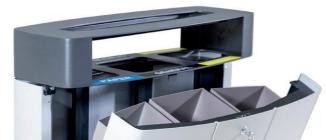

# **ECO PINE WOOD**

with ashtray

"ECO" is our recycle bin that was designed to be durable, sleek, and made of wooden material. It has three separate compartments for paper, plastic, and other items suitable for recycling. This model also comes with an ashtray, that has a removable bottom for easier cleaning.

#### MFTFRIAI:

Impregnated wood coated with Waterbased paint certified by the (En71-3 safety for toys).

#### FIXING:

Hot-dip galvanized and powder-coated metal