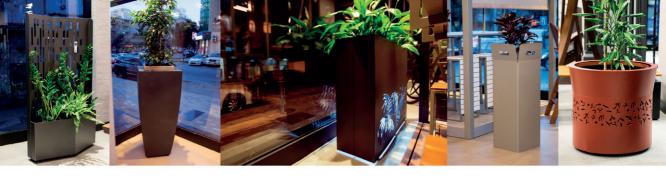

# WOODEN PLANTERS

"IDEA" planters have PVC isolation for the protection of their wooden covers. The use of an impregnated wood and water-based paint coating, which is certified by the "EN 71-3 Safety for Toys" standard, increases the resistance of the product and guarantees our product's longevity in harsh outdoor weather conditions.

## PLANTERS & FLOWERPOTS