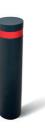

# REDO

Bollards can be used either to control traffic volume by limiting movements or to mark the boundaries of the area. "REDO" combines simplicity and elegance in its design.

#### METERIAL:

Hot-dip galvanized and powder-coated metal