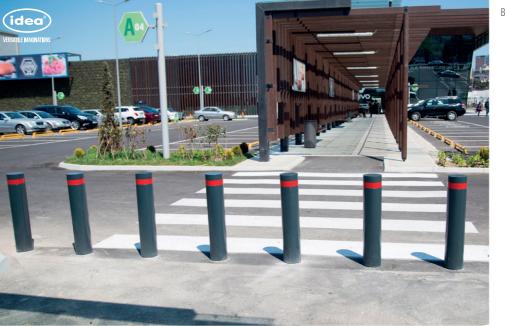

# REDO

Bollards can be used either to control traffic volume by limiting movements or to mark the boundaries of the area. "REDO" combines simplicity and elegance in its design.

#### METERIAL:

Hot-dip galvanized and powder-coated metal