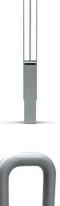

# UNCOT

Bollards can either be used to control traffic intake size by limiting movements or by marking the boundaries of the area. Our "UNCO" offers you a more stable bollard, with its inverted U shape, that can be attached to the ground with two sets of bolts. We have different options for the materials that the customers might choose.