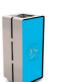

# VIVIAN

The "VIVIAN" design takes its inspiration from the tulip flowers. It's just like tulips and comes in a variety of colors. This model can be easily fixed to the ground or can be freestanding if necessary.

## METERIAL:

Hot-dip galvanized and powder-coated metal