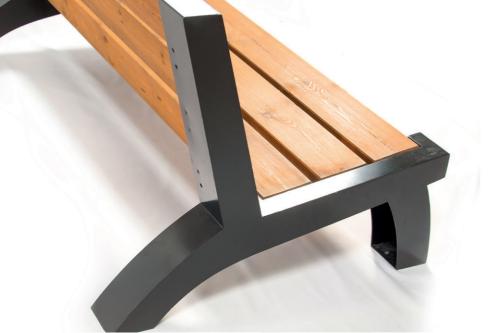

# **IDEA BENCH**

A stunning combination of modern design and practicality, IDEA's benches will be the perfect addition to your outdoor spaces. Our benches are a central part of urban identity, and by having well-placed benches, the city invites people out onto the street.

#### METERIAL:

Impregnated wood coated with Water-based paint certified by the (En71-3 safety for toys).

#### FIXING:

Hot-dip galvanized and powder-coated metal