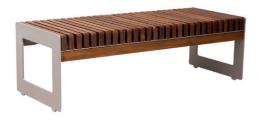

# LINE

The LINE bench is exceptional in that its backrest is connected to the bench through the extension of the metal base. Furthermore, its simple yet extraordinary design makes it possible for it to be as long as possible.