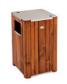

# **ADAMO**

The "BRAVO" litter bin is a simple and minimalistic line of products made for parks and urban spaces. Furthermore, this product can have a separate ashtray pocket for easier cleaning.

#### METERIAL:

Impregnated wood coated with Water-based paint certified by the (En71-3 safety for toys).

#### FIXING:

Hot-dip galvanized and powder-coated metal