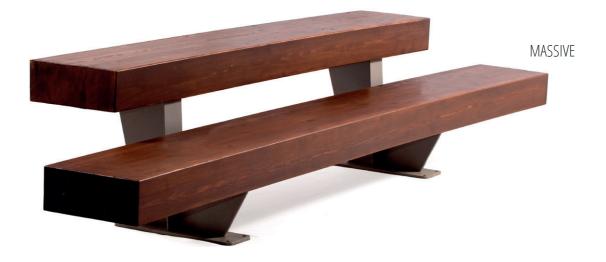

# **MASSIVE**

The "MASSIVE" benches' double-layered sitting space, as well as their 3 meter length, are aimed at public leisure spaces. These facets make it perfect for having a snack, studying, and/or sitting with a group of friends.