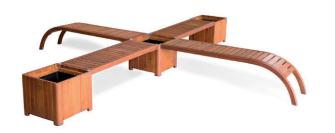

# **SCALLOPS**

IDEA presents a 6 meter long parametric "SCALLOPS" bench that contains 300 unique CNC milled pieces that are created with sections of wood. Modern design is moving forward at a fast pace, and staying ahead of the trend is a challenging task.