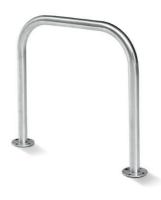

# ONE SIDE BICYCLE STAND

If you are looking for the best parking solutions for your bicycle, the "One Side Bicycle Stand" is a suitable choice that gives greater support and stability. This product is suitable for indoor and outdoor use. "One Side Bicycle Stand" are manufactured with heavy-gauge steel for long life while keeping the classic design that many parks prefer.