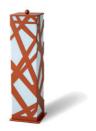

# CONUS

"CONUS" is a tree planter, designed to withstand the weight of big trees and the pressure from their roots. Moreover the decorative stainless steel line under the main body separates it from the ground and allows it to be adjusted to stand on uneven ground due to the use of adjustable legs.

#### METERIAL:

Hot-dip galvanized and powder-coated metal

- Plaza 300 -

- Plaza 200 -

"PLAZA" is a contemporary-style large planter that will no doubt create a stunning focal point for your designs. The use of an impregnated wood and water-based paint coating, which is certified by the "EN 71-3 Safety for Toys" standard, increases the resistance of the product and guarantees our product's longevity in harsh outdoor