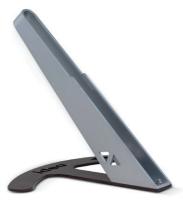

# ONE SIDE BICYCLE STAND

If you are looking for the best parking solutions for your bicycle, the "One Side Bicycle Stand" is a suitable choice that gives greater support and stability. This product is suitable for indoor and outdoor use. "One Side Bicycle Stand" are manufactured with heavy-gauge steel for long life while keeping the classic design that many parks prefer.