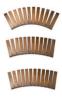

# **SCALLOPS**

IDEA presents a 6 meter long parametric "SCALLOPS" bench that contains 300 unique CNC milled pieces that are created with sections of wood. Modern design is moving forward at a fast pace, and staying ahead of the trend is a challenging task.