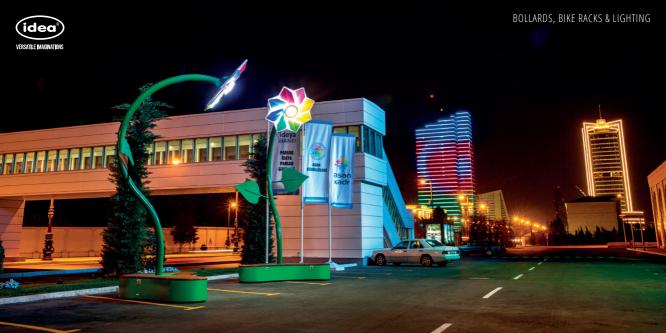

## FIORE

Bollards can be used either to control traffic volume by limiting movements or to mark the boundaries of the area."FIORE" will make you feel a touch of nature with its design. It was made so that you could plant a vine at its base and let it grow and flourish. We have different options for the materials that the outstomer might choose.