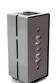

# BRAVO

The "BRAVO" litter bin is a simple and minimalistic line of products made for parks and urban spaces. Furthermore, this product can have a separate ashtray pocket for easier cleaning.

## METERIAL:

Hot-dip galvanized and powder-coated metal

## COLOURS | TEXTURES:

- Bravo -

- Bravo Flat -

NUBI litter bin is a model that gives its already impressive artwork design a sparkling glow

– Amor –

"DROP" litter bins are made with the use of a special process to achieve their form. Drop goes beyond any simple litter bin with its amazing design.