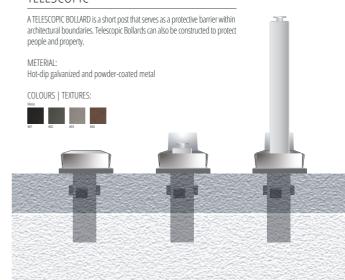

rol traffic volume by limiting movements or to mark the boundaries of the area."FIORE" will make you feel a touch of nature with its design. It was made so that you could plant a vine at its base and let it grow and flourish. We have different options for the materials that the outstomer might choose.

#### MFTFRIAI:

Hot-dip galvanized and powder-coated metal

# UNCOT

Bollards can either be used to control traffic intake size by limiting movements or by marking the boundaries of the area. Our "UNCO" offers you a more stable bollard, with its inverted U shape, that can be attached to the ground with two sets of bolts. We have different options for the materials that the customers might choose.

## MFTFRIAI:

Hot-dip galvanized and powder-coated metal

COLOURS | TEXTURES:



# TELESCOPIC



## TREE GRILLES























Phone: +994 12 310 40 10; Mobile: +994 50 250 80 00; E-mail: idea@idea.az www.idea.az