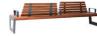

# LINE

The LINE bench is exceptional in that its backrest is connected to the bench through the extension of the metal base. Furthermore, its simple yet extraordinary design makes it possible for it to be as long as possible.

#### METERIAL:

Impregnated wood coated with Water-based paint certified by the (En71-3 safety for toys).

### FIXING:

Hot-dip galvanized and powder-coated metal

The "MERC" bench was inspired by the logo of the Mercedes Company. Its shape and sturdiness make it ideal for big transit