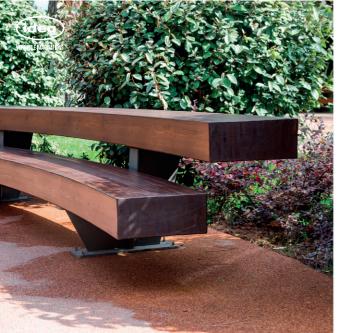

# **SCALLOPS**

IDEA presents a 6 meter long parametric "SCALLOPS" bench that contains 300 unique CNC milled pieces that are created with sections of wood. Modern design is moving forward at a fast pace, and staying ahead of the trend is a challenging task.