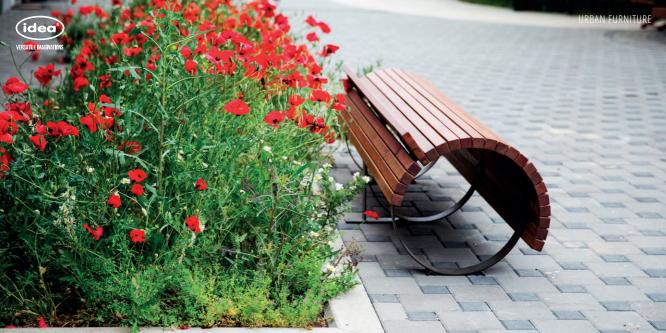

# BARDE

"BARDE" is a perfect example of a green and brown match. The wooden upper parts meet with the metal green part and create the whole shape of "BARDE".

#### METERIAL:

Impregnated wood coated with Water-based paint certified by the (En71-3 safety for toys).

### FIXING:

Hot-dip galvanized and powder-coated metal