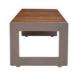

# **MASSIVE**

The "MASSIVE" benches' double-layered sitting space, as well as their 3 meter length, are aimed at public leisure spaces. These facets make it perfect for having a snack, studying, and/or sitting with a group of friends.

### METERIAL:

Impregnated wood coated with Water-based paint certified by the (En71-3 safety for toys).

#### FIXING:

Hot-dip galvanized and powder-coated metal