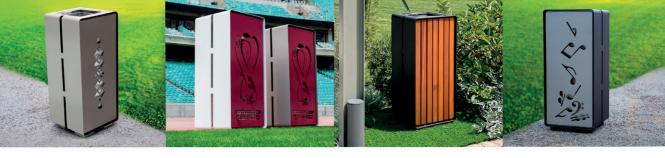

# LITTER BINS

# BRAVO

The "BRAVO" litter bin is a simple and minimalistic line of products made for parks and urban spaces. Furthermore, this product can have a separate ashtray pocket for easier cleaning.

## METERIAL:

Hot-dip galvanized and powder-coated metal

## COLOURS | TEXTURES:

- Bravo -

- Bravo Flat -

NUBI litter bin is a model that gives its already impressive artwork design a sparkling glow

– Amor –

"DROP" litter bins are made with the use of a special process to achieve their form. Drop goes beyond any simple litter bin with its amazing design.