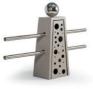

# CONUS

"CONUS" is a tree planter, designed to withstand the weight of big trees and the pressure from their roots. Moreover the decorative stainless steel line under the main body separates it from the ground and allows it to be adjusted to stand on uneven ground due to the use of adjustable legs.