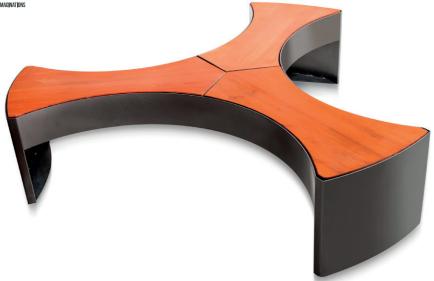

### FIXING:

Hot-dip galvanized and powder-coated metal

The "MERC" bench was inspired by the logo of the Mercedes Company. Its shape and sturdiness make it ideal for big transit