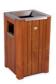

# BRAVO

The "BRAVO" litter bin is a simple and minimalistic line of products made for parks and urban spaces. Furthermore, this product can have a separate ashtray pocket for easier cleaning.

## METERIAL:

Hot-dip galvanized and powder-coated metal

## COLOURS | TEXTURES:

- Bravo -

- Bravo Flat -

NUBI litter bin is a model that gives its already impressive artwork design a sparkling glow

– Amor –

"DROP" litter bins are made with the use of a special process to achieve their form. Drop goes beyond any simple litter bin with its amazing design.