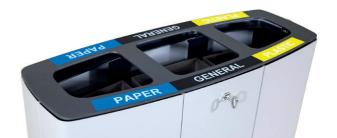

# **ECO PINE WOOD**

with ashtray

"ECO" is our recycle bin that was designed to be durable, sleek, and made of wooden material. It has three separate compartments for paper, plastic, and other items suitable for recycling. This model also comes with an ashtray, that has a removable bottom for easier cleaning.

# ECO PINE WOOD

without ashtray

"ECO PINE WOOD" Without Ashtray is our recycle bin that was designed to be durable and sleek. It has three separate compartments for paper, plastic, and other items suitable for recycling.

# **ECO GREY**

without ashtray

"ECO" is our recycle bin that was designed to be durable, sleek, and made of metal material. It has three separate compartments for paper, plastic, and other items suitable for recycling.