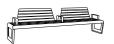

# FRAME

The "FRAME" bench is unique due to its metal legs and is designed to look minimalistic. Moreover, these legs, coupled with an unseen thick metal rod, help balance the seat while making its design feel elusive.

#### METERIAI ·

Impregnated wood coated with Water-based paint certified by the (En71-3 safety for toys).

#### FIXING:

Hot-dip galvanized and powder-coated metal

BARDE IS A PERFECT EXAMPLE OF A GREEN AND BROWN MATCH