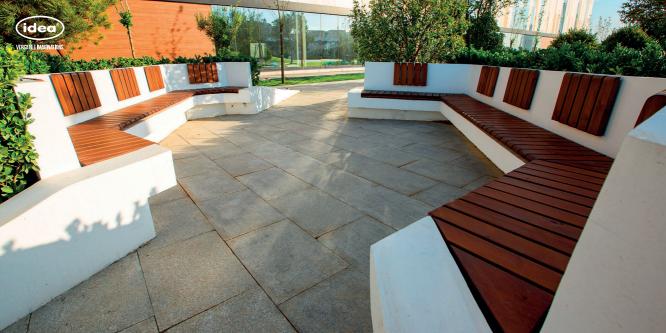

#### METERIAL:

Impregnated wood coated with Water-based paint certified by the (En71-3 safety for toys).

"BELLEVUE" is a parametric bench that was designed using 768 different sized parts in a 6.4 meter-long architectural construction.

Due to its unique design and special quality, it was nominated as "the best outdoor furniture of 2015" in Azerbaijan.

# BELLEVUE

"BELLEVUE" is a parametric bench that was designed using 768 different sized parts in a 6.4 meter-long architectural construction.