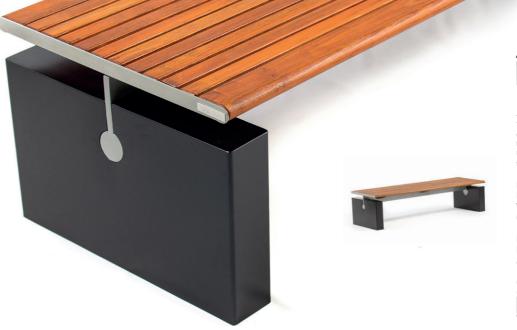

# **IDEA BENCH**

A stunning combination of modern design and practicality, IDEA's benches will be the perfect addition to your outdoor spaces. Our benches are a central part of urban identity, and by having well-placed benches, the city invites people out onto the street.

#### METERIAL:

Impregnated wood coated with Water-based paint certified by the (En71-3 safety for toys).

#### FIXING:

Hot-dip galvanized and powder-coated metal