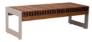

# BARDE

"BARDE" is a perfect example of a green and brown match. The wooden upper parts meet with the metal green part and create the whole shape of "BARDE".