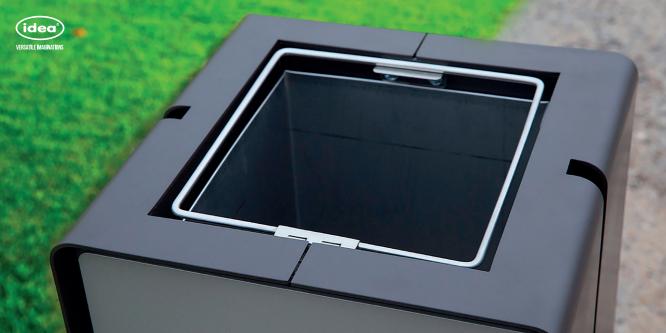

# **ADAMO**

The "BRAVO" litter bin is a simple and minimalistic line of products made for parks and urban spaces. Furthermore, this product can have a separate ashtray pocket for easier cleaning.

#### METERIAL:

Impregnated wood coated with Water-based paint certified by the (En71-3 safety for toys).

#### FIXING:

Hot-dip galvanized and powder-coated metal