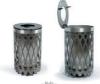

## COLOURS | TEXTURES:

- Bravo -

- Bravo Flat -

NUBI litter bin is a model that gives its already impressive artwork design a sparkling glow

– Amor –

"DROP" litter bins are made with the use of a special process to achieve their form. Drop goes beyond any simple litter bin with its amazing design.