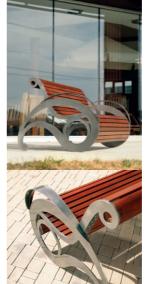

# DALGA

The "DALGA" bench uses an unseen base that helps it maintain balance and allows it to be double-sided. It is also made special by the customizable ornaments on the metal legs.