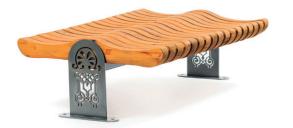

# DALGA

The "DALGA" bench uses an unseen base that helps it maintain balance and allows it to be double-sided. It is also made special by the customizable ornaments on the metal legs.

#### METERIAL:

Impregnated wood coated with Water-based paint certified by the (En71-3 safety for toys).

### FIXING:

Hot-dip galvanized and powder-coated metal