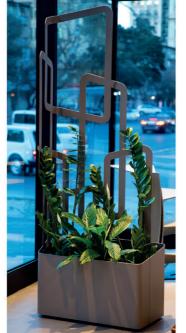

# **FLORA**

"FLORA" has an uncommon design for a planter, looking more industrial yet minimalistic. In addition to its unusual appearance, it is mobile and can be moved around with the use of wheels under it. This design is perfect for the outdoors and indoors as it works great for dividing or shaping spaces.