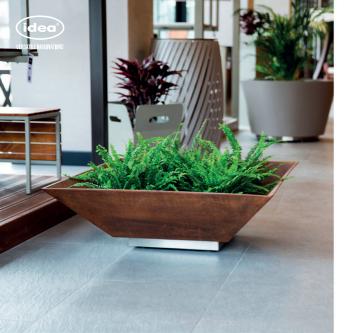

# CONUS

"CONUS" is a tree planter, designed to withstand the weight of big trees and the pressure from their roots. Moreover the decorative stainless steel line under the main body separates it from the ground and allows it to be adjusted to stand on uneven ground due to the use of adjustable legs.

#### METERIAL:

Hot-dip galvanized and powder-coated metal

- Plaza 300 -

- Plaza 200 -

"PLAZA" is a contemporary-style large planter that will no doubt create a stunning focal point for your designs. The use of an impregnated wood and water-based paint coating, which is certified by the "EN 71-3 Safety for Toys" standard, increases the resistance of the product and guarantees our product's longevity in harsh outdoor

weather conditions.