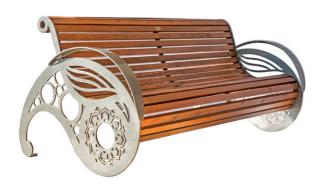

# **ADAMO**

The "ADAMO" bench integrates both the convenience of a bench and the aesthetic beauty of a well-placed planter. It is easily customizable due to the use of stainless steel hooks, which allow the adjustable parts to be separated and combined.

### METERIAL:

Impregnated wood coated with Water-based paint certified by the (En71-3 safety for toys).