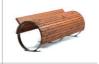

# BARDE

"BARDE" is a perfect example of a green and brown match. The wooden upper parts meet with the metal green part and create the whole shape of "BARDE".

#### METERIAL:

Impregnated wood coated with Water-based paint certified by the (En71-3 safety for toys).

### FIXING:

Hot-dip galvanized and powder-coated metal