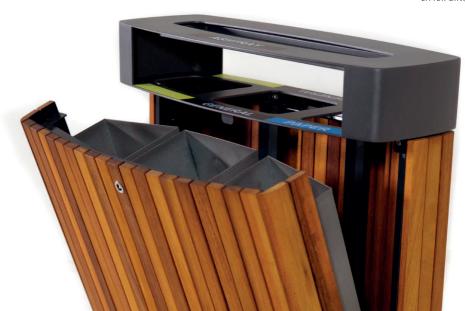

# **ECO PINE WOOD**

with ashtray

"ECO" is our recycle bin that was designed to be durable, sleek, and made of wooden material. It has three separate compartments for paper, plastic, and other items suitable for recycling. This model also comes with an ashtray, that has a removable bottom for easier cleaning.

#### MFTFRIAI:

Impregnated wood coated with Waterbased paint certified by the (En71-3 safety for toys).

#### FIXING:

Hot-dip galvanized and powder-coated metal