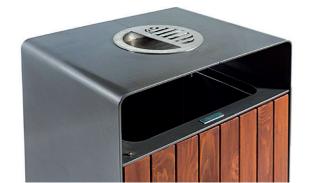

# BRAVO

The "BRAVO" litter bin is a simple and minimalistic line of products made for parks and urban spaces. Furthermore, this product can have a separate ashtray pocket for easier cleaning.

## COLOURS | TEXTURES:

- Bravo -

- Bravo Flat -

NUBI litter bin is a model that gives its already impressive artwork design a sparkling glow

– Amor –

"DROP" litter bins are made with the use of a special process to achieve their form. Drop goes beyond any simple litter bin with its amazing design.