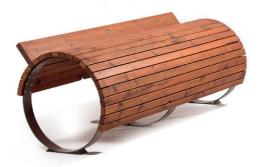

# BARDE

"BARDE" is a perfect example of a green and brown match. The wooden upper parts meet with the metal green part and create the whole shape of "BARDE".

#### METERIAL:

Impregnated wood coated with Water-based paint certified by the (En71-3 safety for toys).

### FIXING:

Hot-dip galvanized and powder-coated metal