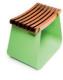

# YUMRU

"YUMRU" means round in Azerbaijani, which alludes to its appearance as if it were round. Its shape also provides better blood flow to whoever sits on it due to its 55 cm height (allowing your legs to swing). The key feature of that kind of bench is that sitting on it increases the circulation of blood.

### METERIAL:

Impregnated wood coated with Water-based paint certified by the (En71-3 safety for toys).

#### FIXING:

Hot-dip galvanized and powder-coated metal