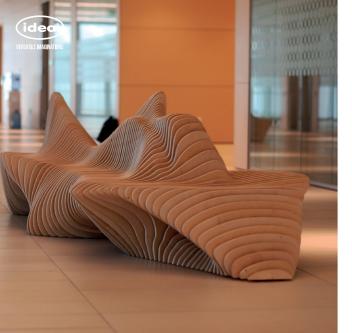

# **SCALLOPS**

IDEA presents a 6 meter long parametric "SCALLOPS" bench that contains 300 unique CNC milled pieces that are created with sections of wood. Modern design is moving forward at a fast pace, and staying ahead of the trend is a challenging task.