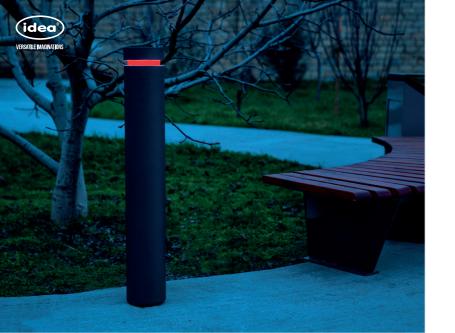

# REDO LIGHT

"REDO LIGHT" bollards feature lighting functionality that enhances their effectiveness as traffic control solutions. The integrated lights provide clear and visible signals to drivers, indicating boundaries or regulating movement as necessary. Despite their smaller size, the lighting feature ensures that they are highly visible and effective at guiding traffic.

#### METERIAL:

Hot-dip galvanized and powder-coated metal

Bollards can be used either to control traffic volume by limiting movements or to mark the boundaries of the area. Our "ROPOLE" can be manually unlocked and displaced. If a vehicle needs entry, it offers different options for the materials that the customer might choose.