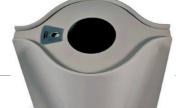

# **ADAMO**

The "BRAVO" litter bin is a simple and minimalistic line of products made for parks and urban spaces. Furthermore, this product can have a separate ashtray pocket for easier cleaning.

#### METERIAL:

Impregnated wood coated with Water-based paint certified by the (En71-3 safety for toys).

#### FIXING:

Hot-dip galvanized and powder-coated metal