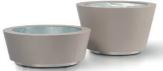

# CONUS

"CONUS" is a tree planter, designed to withstand the weight of big trees and the pressure from their roots. Moreover the decorative stainless steel line under the main body separates it from the ground and allows it to be adjusted to stand on uneven ground due to the use of adjustable legs.