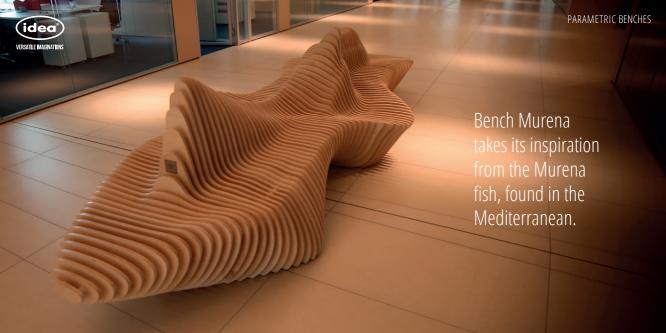

# MURENA

Bench "MURENA" is one of our most beloved designs in parametric benches. It takes inspiration from the Murena fish, found in the Mediterranean.