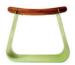

# YUMRU

"YUMRU" means round in Azerbaijani, which alludes to its appearance as if it were round. Its shape also provides better blood flow to whoever sits on it due to its 55 cm height (allowing your legs to swing). The key feature of that kind of bench is that sitting on it increases the circulation of blood.

### METERIAL:

Impregnated wood coated with Water-based paint certified by the (En71-3 safety for toys).

#### FIXING:

Hot-dip galvanized and powder-coated metal