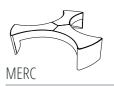

### FIXING:

Hot-dip galvanized and powder-coated metal

The "MERC" bench was inspired by the logo of the Mercedes Company. Its shape and sturdiness make it ideal for big transit