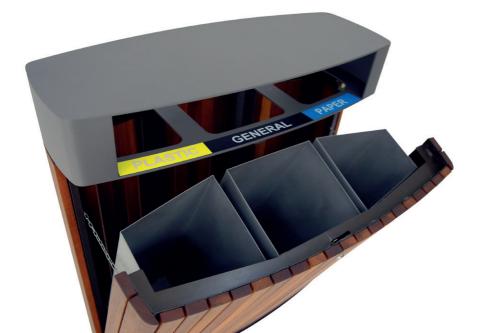

# **ECO PINE WOOD**

with ashtray

"ECO" is our recycle bin that was designed to be durable, sleek, and made of wooden material. It has three separate compartments for paper, plastic, and other items suitable for recycling. This model also comes with an ashtray, that has a removable bottom for easier cleaning.

#### MFTFRIAI:

Impregnated wood coated with Waterbased paint certified by the (En71-3 safety for toys).

#### FIXING:

Hot-dip galvanized and powder-coated metal