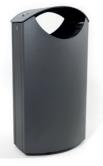

# BRAVO

The "BRAVO" litter bin is a simple and minimalistic line of products made for parks and urban spaces. Furthermore, this product can have a separate ashtray pocket for easier cleaning.

## METERIAL:

Hot-dip galvanized and powder-coated metal

## COLOURS | TEXTURES:

- Bravo -

- Bravo Flat -

NUBI litter bin is a model that gives its already impressive artwork design a sparkling glow

– Amor –

"DROP" litter bins are made with the use of a special process to achieve their form. Drop goes beyond any simple litter bin with its amazing design.