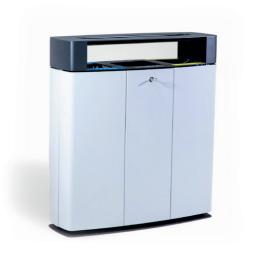

# **ECO GREY**

without ashtray

"ECO" is our recycle bin that was designed to be durable, sleek, and made of metal material. It has three separate compartments for paper, plastic, and other items suitable for recycling.

#### METERIAL:

Hot-dip galvanized and powder-coated metal