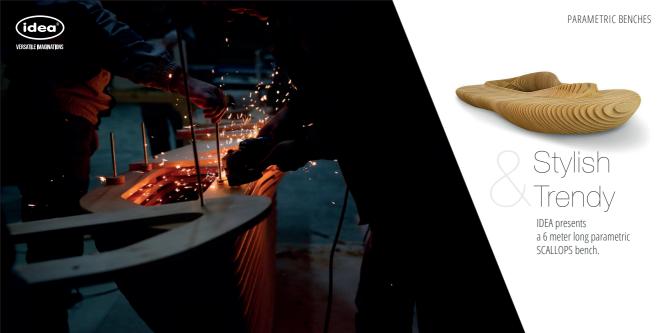

# **SCALLOPS**

IDEA presents a 6 meter long parametric "SCALLOPS" bench that contains 300 unique CNC milled pieces that are created with sections of wood. Modern design is moving forward at a fast pace, and staying ahead of the trend is a challenging task.