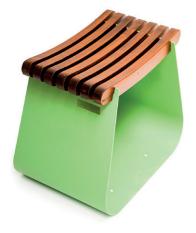

# YUMRU

"YUMRU" means round in Azerbaijani, which alludes to its appearance as if it were round. Its shape also provides better blood flow to whoever sits on it due to its 55 cm height (allowing your legs to swing). The key feature of that kind of bench is that sitting on it increases the circulation of blood.

### METERIAL:

Impregnated wood coated with Water-based paint certified by the (En71-3 safety for toys).

#### FIXING:

Hot-dip galvanized and powder-coated metal