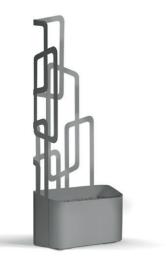

# **FLORA**

"FLORA" has an uncommon design for a planter, looking more industrial yet minimalistic. In addition to its unusual appearance, it is mobile and can be moved around with the use of wheels under it. This design is perfect for the outdoors and indoors as it works great for dividing or shaping spaces.