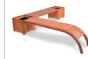

# LINE

The LINE bench is exceptional in that its backrest is connected to the bench through the extension of the metal base. Furthermore, its simple yet extraordinary design makes it possible for it to be as long as possible.

#### METERIAL:

Impregnated wood coated with Water-based paint certified by the (En71-3 safety for toys).

### FIXING:

Hot-dip galvanized and powder-coated metal

The "MERC" bench was inspired by the logo of the Mercedes Company. Its shape and sturdiness make it ideal for big transit