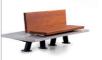

# **MASSIVE**

The "MASSIVE" benches' double-layered sitting space, as well as their 3 meter length, are aimed at public leisure spaces. These facets make it perfect for having a snack, studying, and/or sitting with a group of friends.