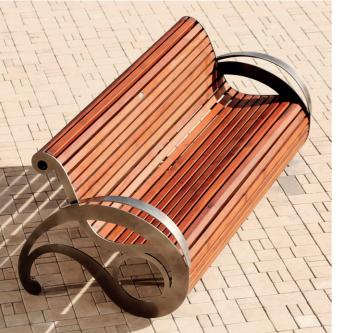

# BARDE

"BARDE" is a perfect example of a green and brown match. The wooden upper parts meet with the metal green part and create the whole shape of "BARDE".