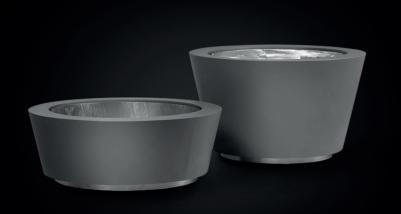

# CONUS

"CONUS" is a tree planter, designed to withstand the weight of big trees and the pressure from their roots. Moreover the decorative stainless steel line under the main body separates it from the ground and allows it to be adjusted to stand on uneven ground due to the use of adjustable legs.