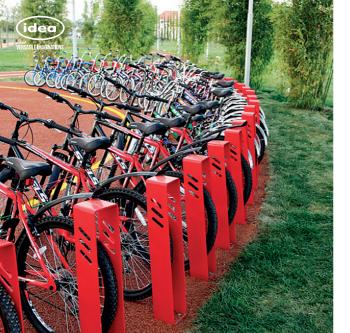

# SILVER

"SILVER" synthesizes classic and minimalistic design within itself. Although not actually made from silver, the use of stainless steel and special bolting techniques makes "Silver" durable against harsh conditions. The perfect structure of the product offers multiple parking stations for bikes.