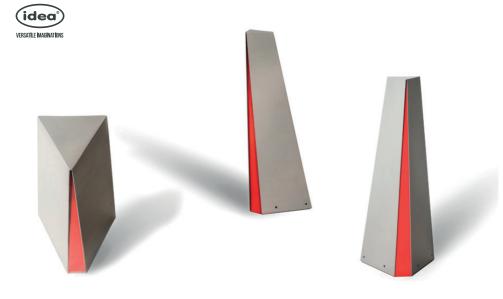

# REDO

Bollards can be used either to control traffic volume by limiting movements or to mark the boundaries of the area. "REDO" combines simplicity and elegance in its design.

#### METERIAL:

Hot-dip galvanized and powder-coated metal