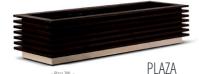

#### METERIAL:

Hot-dip galvanized and powder-coated metal

- Plaza 300 -

- Plaza 200 -

"PLAZA" is a contemporary-style large planter that will no doubt create a stunning focal point for your designs. The use of an impregnated wood and water-based paint coating, which is certified by the "EN 71-3 Safety for Toys" standard, increases the resistance of the product and guarantees our product's longevity in harsh outdoor

weather conditions.