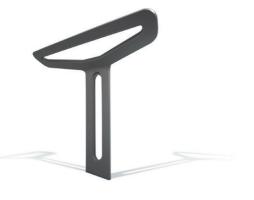

# MURENA

Bench "MURENA" is one of our most beloved designs in parametric benches. It takes inspiration from the Murena fish, found in the Mediterranean.

#### METERIAL:

Impregnated wood coated with Water-based paint certified by the (En71-3 safety for toys).

"BELLEVUE" is a parametric bench that was designed using 768 different sized parts in a 6.4 meter-long architectural construction.