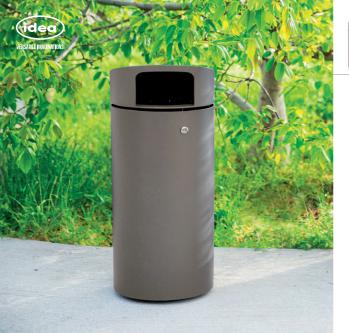

# BRAVO

The "BRAVO" litter bin is a simple and minimalistic line of products made for parks and urban spaces. Furthermore, this product can have a separate ashtray pocket for easier cleaning.

## METERIAL:

Hot-dip galvanized and powder-coated metal