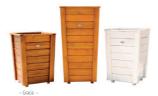

# WOODEN PLANTERS

"IDEA" planters have PVC isolation for the protection of their wooden covers. The use of an impregnated wood and water-based paint coating, which is certified by the "EN 71-3 Safety for Toys" standard, increases the resistance of the product and guarantees our product's longevity in harsh outdoor weather conditions.

## PLANTERS & FLOWERPOTS