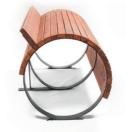

# YUMRU

"YUMRU" means round in Azerbaijani, which alludes to its appearance as if it were round. Its shape also provides better blood flow to whoever sits on it due to its 55 cm height (allowing your legs to swing). The key feature of that kind of bench is that sitting on it increases the circulation of blood.

### METERIAL:

Impregnated wood coated with Water-based paint certified by the (En71-3 safety for toys).

#### FIXING:

Hot-dip galvanized and powder-coated metal