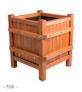

# CONUS

"CONUS" is a tree planter, designed to withstand the weight of big trees and the pressure from their roots. Moreover the decorative stainless steel line under the main body separates it from the ground and allows it to be adjusted to stand on uneven ground due to the use of adjustable legs.

#### METERIAL:

Hot-dip galvanized and powder-coated metal

- Plaza 300 -

- Plaza 200 -

"PLAZA" is a contemporary-style large planter that will no doubt create a stunning focal point for your designs. The use of an impregnated wood and water-based paint coating, which is certified by the "EN 71-3 Safety for Toys" standard, increases the resistance of the product and guarantees our product's longevity in harsh outdoor

weather conditions.