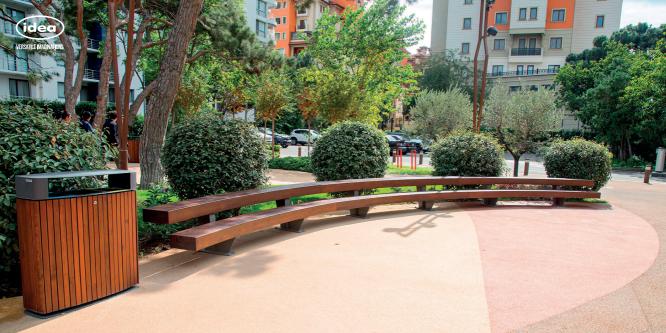

# **ROUND BENCHES**

Well-placed seating on concrete is a simple and low-cost way to manage a focal point that also serves as an entertaining area. IDEA helps to design your gardens and outdoor areas more beautifully. To achieve the desired length, the benches can be demounted into any shape and size.