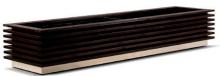

#### METERIAL:

Hot-dip galvanized and powder-coated metal

- Plaza 300 -

- Plaza 200 -

"PLAZA" is a contemporary-style large planter that will no doubt create a stunning focal point for your designs. The use of an impregnated wood and water-based paint coating, which is certified by the "EN 71-3 Safety for Toys" standard, increases the resistance of the product and guarantees our product's longevity in harsh outdoor

weather conditions.