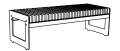

# **SCALLOPS**

IDEA presents a 6 meter long parametric "SCALLOPS" bench that contains 300 unique CNC milled pieces that are created with sections of wood. Modern design is moving forward at a fast pace, and staying ahead of the trend is a challenging task.

### METERIAL:

Impregnated wood coated with Water-based paint certified by the (En71-3 safety for toys).