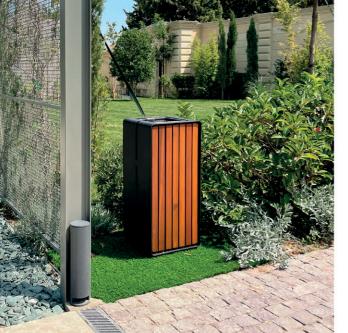

# **ADAMO**

The "BRAVO" litter bin is a simple and minimalistic line of products made for parks and urban spaces. Furthermore, this product can have a separate ashtray pocket for easier cleaning.

#### METERIAL:

Impregnated wood coated with Water-based paint certified by the (En71-3 safety for toys).

#### FIXING:

Hot-dip galvanized and powder-coated metal