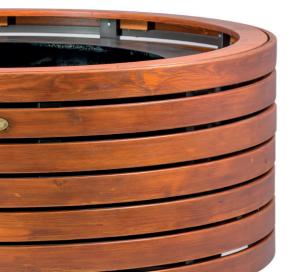

# CONUS

"CONUS" is a tree planter, designed to withstand the weight of big trees and the pressure from their roots. Moreover the decorative stainless steel line under the main body separates it from the ground and allows it to be adjusted to stand on uneven ground due to the use of adjustable legs.