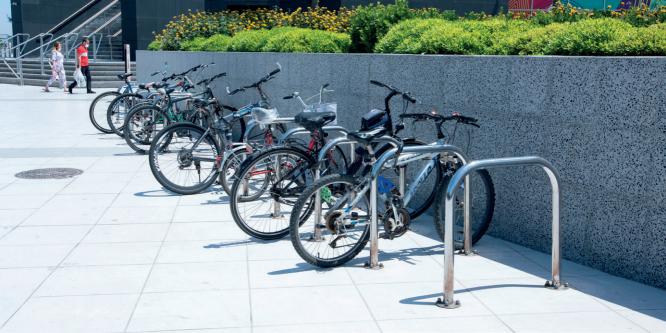

# ONE SIDE BICYCLE STAND

If you are looking for the best parking solutions for your bicycle, the "One Side Bicycle Stand" is a suitable choice that gives greater support and stability. This product is suitable for indoor and outdoor use. "One Side Bicycle Stand" are manufactured with heavy-gauge steel for long life while keeping the classic design that many parks prefer.