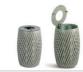

# CONUS

"CONUS" is a tree planter, designed to withstand the weight of big trees and the pressure from their roots. Moreover the decorative stainless steel line under the main body separates it from the ground and allows it to be adjusted to stand on uneven ground due to the use of adjustable legs.

#### METERIAL:

Hot-dip galvanized and powder-coated metal

- Plaza 300 -

- Plaza 200 -

"PLAZA" is a contemporary-style large planter that will no doubt create a stunning focal point for your designs. The use of an impregnated wood and water-based paint coating, which is certified by the "EN 71-3 Safety for Toys" standard, increases the resistance of the product and guarantees our product's longevity in harsh outdoor