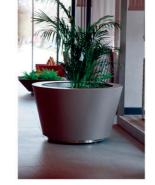

# CONUS

"CONUS" is a tree planter, designed to withstand the weight of big trees and the pressure from their roots. Moreover the decorative stainless steel line under the main body separates it from the ground and allows it to be adjusted to stand on uneven ground due to the use of adjustable legs.

#### METERIAL:

Hot-dip galvanized and powder-coated metal

- Plaza 300 -

- Plaza 200 -

"PLAZA" is a contemporary-style large planter that will no doubt create a stunning focal point for your designs. The use of an impregnated wood and water-based paint coating, which is certified by the "EN 71-3 Safety for Toys" standard, increases the resistance of the product and guarantees our product's longevity in harsh outdoor