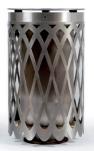

# **SCALLOPS**

IDEA presents a 6 meter long parametric "SCALLOPS" bench that contains 300 unique CNC milled pieces that are created with sections of wood. Modern design is moving forward at a fast pace, and staying ahead of the trend is a challenging task.

### METERIAL:

Impregnated wood coated with Water-based paint certified by the (En71-3 safety for toys).