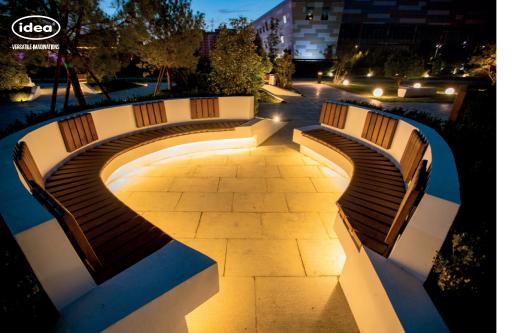

# **ROUND BENCHES**

Well-placed seating on concrete is a simple and low-cost way to manage a focal point that also serves as an entertaining area. IDEA helps to design your gardens and outdoor areas more beautifully. To achieve the desired length, the benches can be demounted into any shape and size.