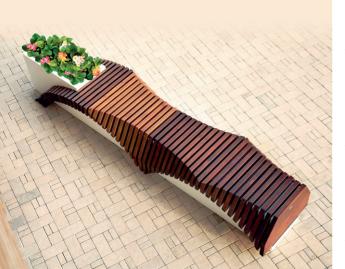

# **SCALLOPS**

IDEA presents a 6 meter long parametric "SCALLOPS" bench that contains 300 unique CNC milled pieces that are created with sections of wood. Modern design is moving forward at a fast pace, and staying ahead of the trend is a challenging task.