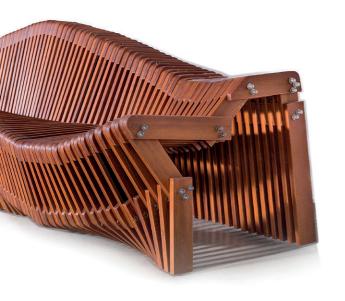

# **SCALLOPS**

IDEA presents a 6 meter long parametric "SCALLOPS" bench that contains 300 unique CNC milled pieces that are created with sections of wood. Modern design is moving forward at a fast pace, and staying ahead of the trend is a challenging task.