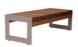

# FRAME

The "FRAME" bench is unique due to its metal legs and is designed to look minimalistic. Moreover, these legs, coupled with an unseen thick metal rod, help balance the seat while making its design feel elusive.