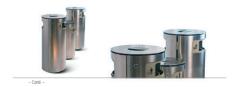

# CONUS

"CONUS" is a tree planter, designed to withstand the weight of big trees and the pressure from their roots. Moreover the decorative stainless steel line under the main body separates it from the ground and allows it to be adjusted to stand on uneven ground due to the use of adjustable legs.

#### METERIAL:

Hot-dip galvanized and powder-coated metal

- Plaza 300 -

- Plaza 200 -

"PLAZA" is a contemporary-style large planter that will no doubt create a stunning focal point for your designs. The use of an impregnated wood and water-based paint coating, which is certified by the "EN 71-3 Safety for Toys" standard, increases the resistance of the product and guarantees our product's longevity in harsh outdoor