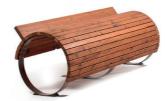

# YUMRU

"YUMRU" means round in Azerbaijani, which alludes to its appearance as if it were round. Its shape also provides better blood flow to whoever sits on it due to its 55 cm height (allowing your legs to swing). The key feature of that kind of bench is that sitting on it increases the circulation of blood.

### METERIAL:

Impregnated wood coated with Water-based paint certified by the (En71-3 safety for toys).

#### FIXING:

Hot-dip galvanized and powder-coated metal