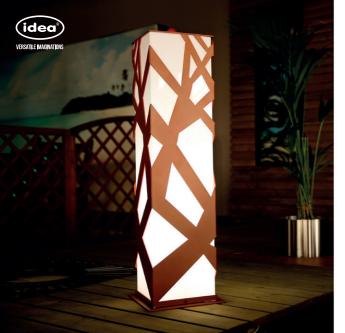

# **BURBERRY**

"BURBERRY" serves efficiency, reliability, and style within a unique, simplistic design. The lamp filters the lightwonderfully to prevent glare and provide a pleasant lighting atmosphere. The lamp itself and the complimentary art pieces may be acquired as a kit or separately.