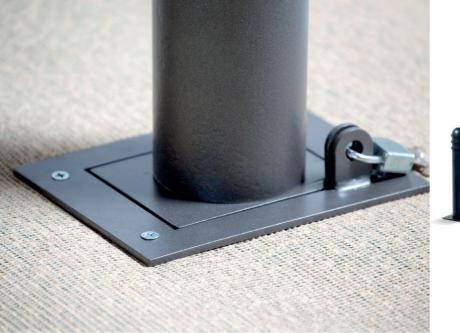

#### METERIAL:

Hot-dip galvanized and powder-coated metal

Bollards can be used either to control traffic volume by limiting movements or to mark the boundaries of the area. Our "ROPOLE" can be manually unlocked and displaced. If a vehicle needs entry, it offers different options for the materials that the customer might choose.

## METERIAL:

Hot-dip galvanized and powder-coated metal