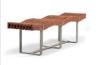

# **SCALLOPS**

IDEA presents a 6 meter long parametric "SCALLOPS" bench that contains 300 unique CNC milled pieces that are created with sections of wood. Modern design is moving forward at a fast pace, and staying ahead of the trend is a challenging task.