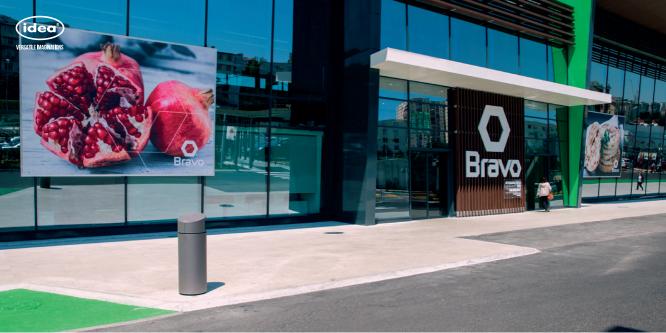

# BRAVO

The "BRAVO" litter bin is a simple and minimalistic line of products made for parks and urban spaces. Furthermore, this product can have a separate ashtray pocket for easier cleaning.

## COLOURS | TEXTURES:

- Bravo -

- Bravo Flat -

NUBI litter bin is a model that gives its already impressive artwork design a sparkling glow

– Amor –

"DROP" litter bins are made with the use of a special process to achieve their form. Drop goes beyond any simple litter bin with its amazing design.