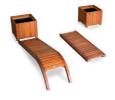

# **SCALLOPS**

IDEA presents a 6 meter long parametric "SCALLOPS" bench that contains 300 unique CNC milled pieces that are created with sections of wood. Modern design is moving forward at a fast pace, and staying ahead of the trend is a challenging task.