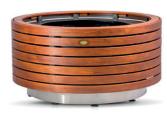

# CONUS

"CONUS" is a tree planter, designed to withstand the weight of big trees and the pressure from their roots. Moreover the decorative stainless steel line under the main body separates it from the ground and allows it to be adjusted to stand on uneven ground due to the use of adjustable legs.