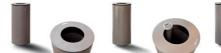

# **ADAMO**

The "BRAVO" litter bin is a simple and minimalistic line of products made for parks and urban spaces. Furthermore, this product can have a separate ashtray pocket for easier cleaning.

#### METERIAL:

Impregnated wood coated with Water-based paint certified by the (En71-3 safety for toys).

#### FIXING:

Hot-dip galvanized and powder-coated metal