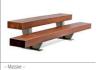

# **MASSIVE**

The "MASSIVE" benches' double-layered sitting space, as well as their 3 meter length, are aimed at public leisure spaces. These facets make it perfect for having a snack, studying, and/or sitting with a group of friends.

### METERIAL:

Impregnated wood coated with Water-based paint certified by the (En71-3 safety for toys).

#### FIXING:

Hot-dip galvanized and powder-coated metal