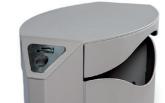

# **ADAMO**

The "BRAVO" litter bin is a simple and minimalistic line of products made for parks and urban spaces. Furthermore, this product can have a separate ashtray pocket for easier cleaning.

#### METERIAL:

Impregnated wood coated with Water-based paint certified by the (En71-3 safety for toys).

#### FIXING:

Hot-dip galvanized and powder-coated metal