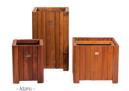

# CONUS

"CONUS" is a tree planter, designed to withstand the weight of big trees and the pressure from their roots. Moreover the decorative stainless steel line under the main body separates it from the ground and allows it to be adjusted to stand on uneven ground due to the use of adjustable legs.

#### METERIAL:

Hot-dip galvanized and powder-coated metal

- Plaza 300 -

- Plaza 200 -

"PLAZA" is a contemporary-style large planter that will no doubt create a stunning focal point for your designs. The use of an impregnated wood and water-based paint coating, which is certified by the "EN 71-3 Safety for Toys" standard, increases the resistance of the product and guarantees our product's longevity in harsh outdoor

weather conditions.