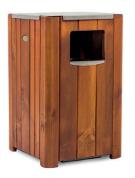

# **ECO PINE WOOD**

with ashtray

"ECO" is our recycle bin that was designed to be durable, sleek, and made of wooden material. It has three separate compartments for paper, plastic, and other items suitable for recycling. This model also comes with an ashtray, that has a removable bottom for easier cleaning.

#### MFTFRIAI:

Impregnated wood coated with Waterbased paint certified by the (En71-3 safety for toys).

#### FIXING:

Hot-dip galvanized and powder-coated metal