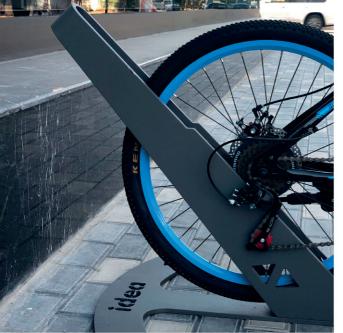

# ONE SIDE BICYCLE STAND

If you are looking for the best parking solutions for your bicycle, the "One Side Bicycle Stand" is a suitable choice that gives greater support and stability. This product is suitable for indoor and outdoor use. "One Side Bicycle Stand" are manufactured with heavy-gauge steel for long life while keeping the classic design that many parks prefer.