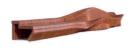

# BARDE

"BARDE" is a perfect example of a green and brown match. The wooden upper parts meet with the metal green part and create the whole shape of "BARDE".