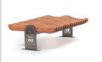

# DAFNE

The "DAFNE" bench is unique due to its metal legs, designed to look like marble. Moreover, these legs, coupled with an unseen thick metal rod, help balance the seat while making its design feelelusive.

### METERIAL:

Impregnated wood coated with Water-based paint certified by the (En71-3 safety for toys).

#### FIXING:

Hot-dip galvanized and powder-coated metal