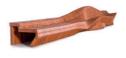

# BARDE

"BARDE" is a perfect example of a green and brown match. The wooden upper parts meet with the metal green part and create the whole shape of "BARDE".