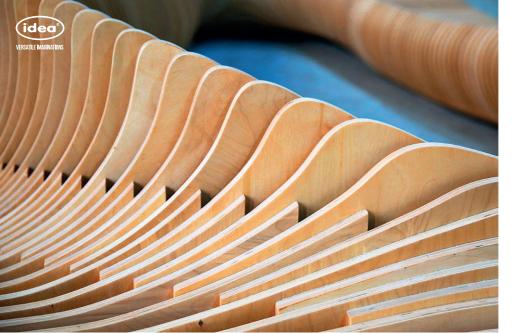

# **SCALLOPS**

IDEA presents a 6 meter long parametric "SCALLOPS" bench that contains 300 unique CNC milled pieces that are created with sections of wood. Modern design is moving forward at a fast pace, and staying ahead of the trend is a challenging task.

# MURENA

Bench "MURENA" is one of our most beloved designs in parametric benches. It takes inspiration from the Murena fish, found in the Mediterranean.