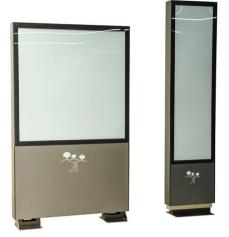

#### LIGHT BOX

# TRANSPARENT LIGHT BOX

The sleek and shiny design of the "TRANSPARENT LIGHTBOX" helps you find the right way and creates an attractive illumination effect in the evening. Backlit signs are ideal for messages that need to be seen with high contrast. Lighting is radiant and attractive, giving your brand a competitive edge. In particular, lights naturally attract the eye, making them popular with all those that need their signs to be seen.