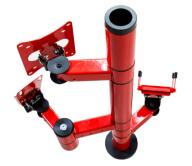

# POS Terminal STAND FOR PAYMENT STATION

The POS terminal stand is great for making your credit or debit card transactions smoother and faster. It is made of durable metal to withstand heavy use, and it bolts securely to the counter to deter theft. The base, bolts securely to the countertop for a sturdy installation. As you can see, the handle for POS terminals is able to move with a convenient rotating function.