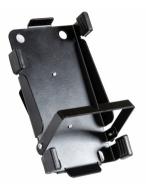

# POS Terminal STAND FOR PAYMENT STATION

The POS terminal stand is great for making your credit or debit card transactions smoother and faster. It is made of durable metal to withstand heavy use, and it bolts securely to the counter to deter theft. The base, bolts securely to the countertop for a sturdy installation. As you can see, the handle for POS terminals is able to move with a convenient rotating function.

#### POS TERMINAL STANDS