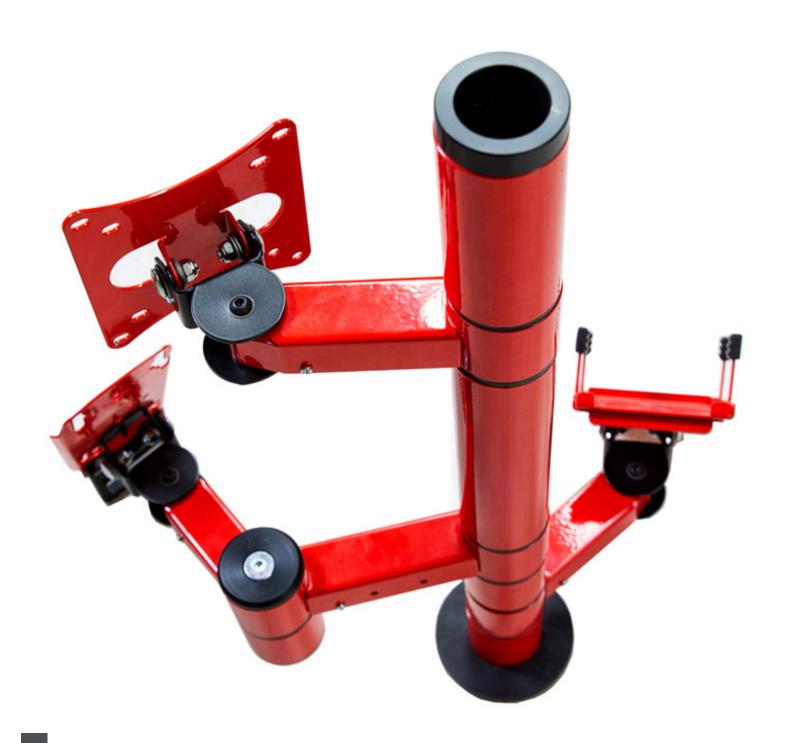

## POS Terminal POS MARKET HANDLER

Get acquainted with the next contemporary product of IDEA company Pos market handler. The most basic purpose a point-of-sale terminal serves is simply allowing a customer to pay for their items. Nowadays, this means reading their credit or debit card, confirming the purchase is authorized and then triggering the printing of a receipt. This "Pos market handler" is aimed at providing maximum flexibility for payment processing. As you can see, the handle for "Pos Market" is made of metal, adapted to modern standards with a convenient rotating function. Dimensions are made according to the customer's order.