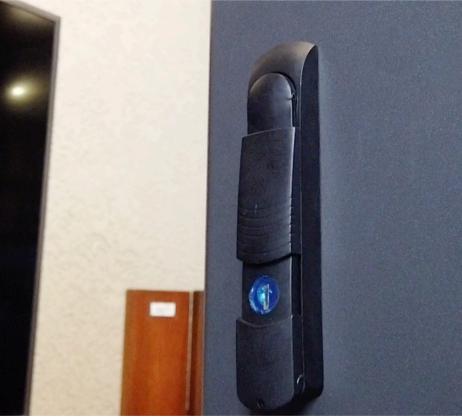

# SECURITY CABINET

Our range of security cabinets and safes is designed to offer surveillance at a variety of levels from medium through to high safeness. Built from the finest quality materials, our security cabinets are available in a wide variety of sizes and with many lock options. Created with the highest manufacturing standards, our Security Safes are designed to protect a wealth of valuable items within a range of environments.

### SECURITY CABINET