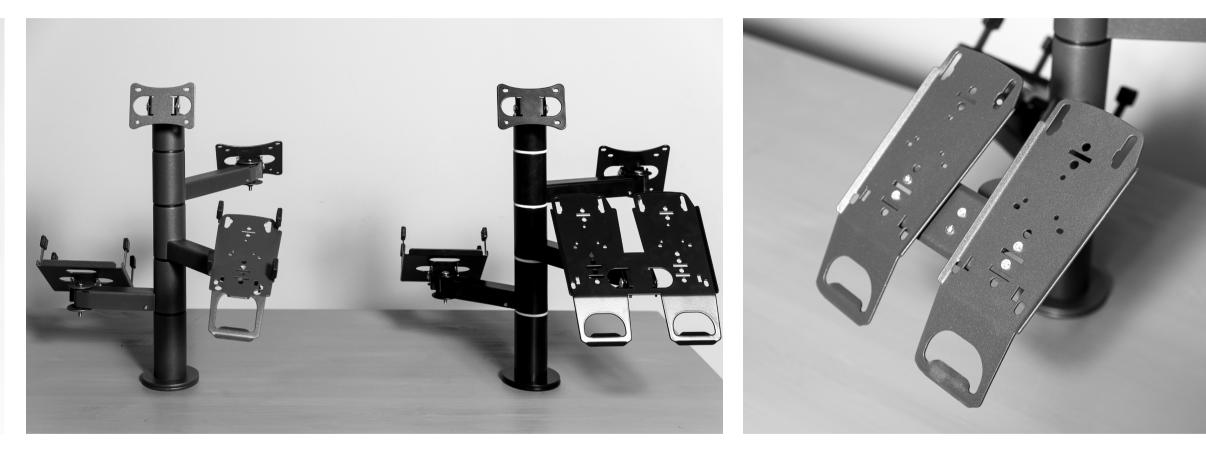

## POS Terminal POS MARKET HANDLER

Get acquainted with the next contemporary product of IDEA company Pos market handler. The most basic purpose a point-of-sale terminal serves is simply allowing a customer to pay for their items. Nowadays, this means reading their credit or debit card, confirming the purchase is authorized and then triggering the printing of a receipt. This "Pos market handler" is aimed at providing maximum flexibility for payment processing. As you can see, the handle for "Pos Market" is made of metal, adapted to modern standards with a convenient rotating function. Dimensions are made according to the customer's order.