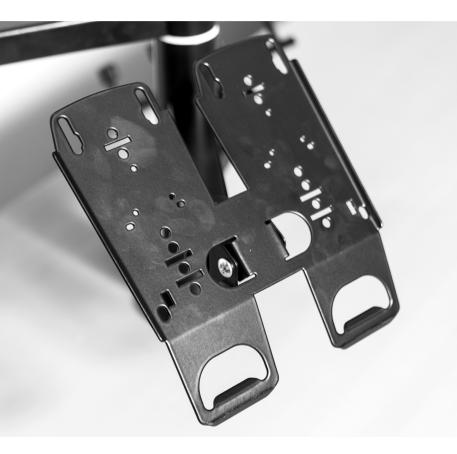

## POS Terminal POS MARKET HANDLER

Get acquainted with the next contemporary product of IDEA company Pos market handler. The most basic purpose a point-of-sale terminal serves is simply allowing a customer to pay for their items. Nowadays, this means reading their credit or debit card, confirming the purchase is authorized and then triggering the printing of a receipt. This "Pos market handler" is aimed at providing maximum flexibility for payment processing. As you can see, the handle for "Pos Market" is made of metal, adapted to modern standards with a convenient rotating function. Dimensions are made according to the customer's order.

#### POS TERMINAL X990