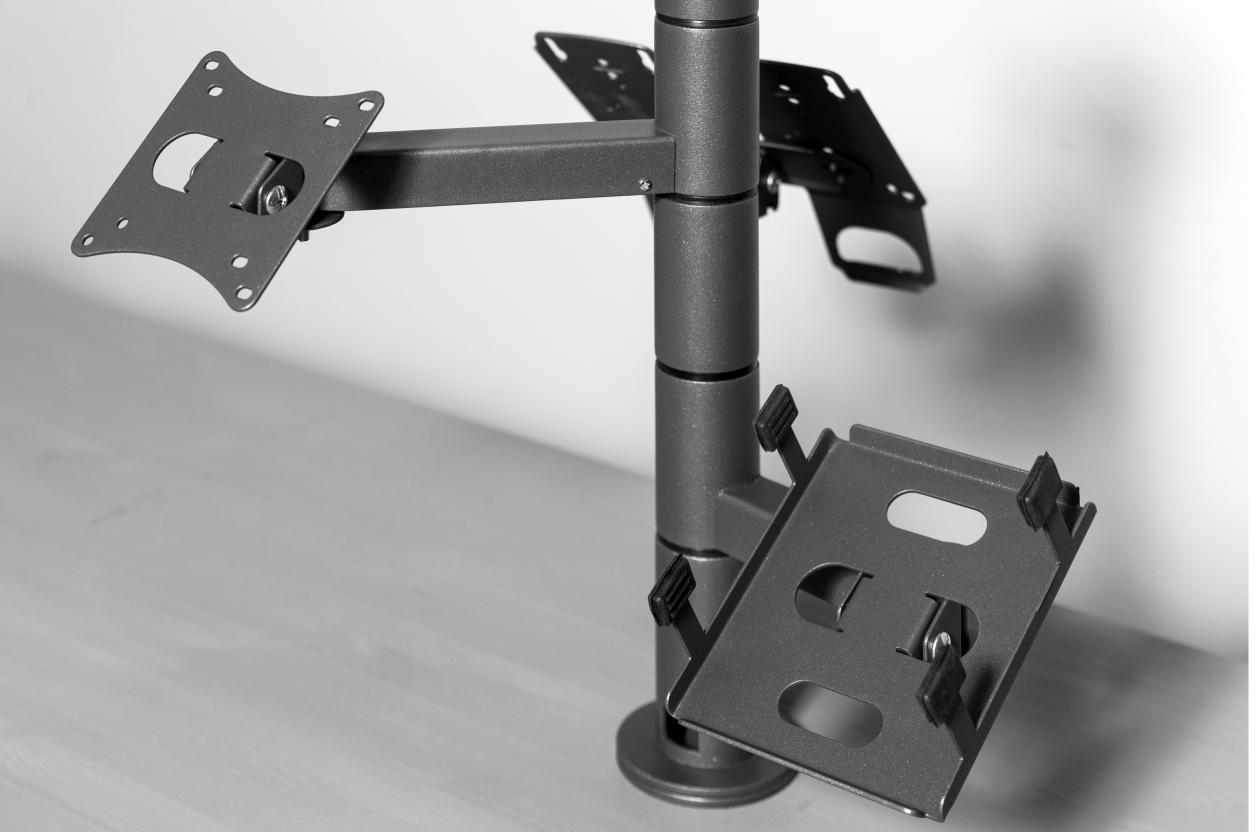

## POS Terminal POS MARKET HANDLER

Get acquainted with the next contemporary product of IDEA company Pos market handler. The most basic purpose a point-of-sale terminal serves is simply allowing a customer to pay for their items. Nowadays, this means reading their credit or debit card, confirming the purchase is authorized and then triggering the printing of a receipt. This "Pos market handler" is aimed at providing maximum flexibility for payment processing. As you can see, the handle for "Pos Market" is made of metal, adapted to modern standards with a convenient rotating function. Dimensions are made according to the customer's order.

#### POS TERMINAL X990