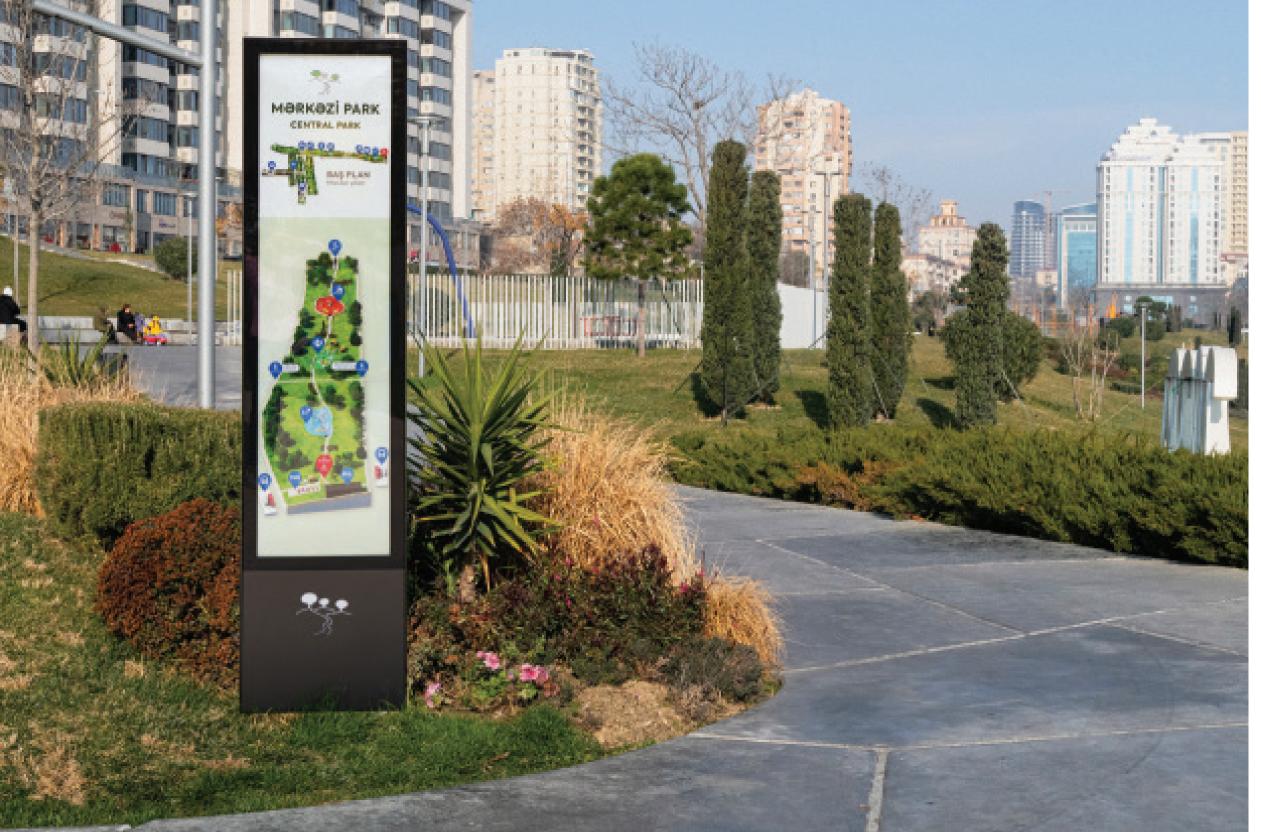

#### LIGHT BOX

# TRANSPARENT LIGHT BOX

The sleek and shiny design of the "TRANSPARENT LIGHTBOX" helps you find the right way and creates an attractive illumination effect in the evening. Backlit signs are ideal for messages that need to be seen with high contrast. Lighting is radiant and attractive, giving your brand a competitive edge. In particular, lights naturally attract the eye, making them popular with all those that need their signs to be seen.