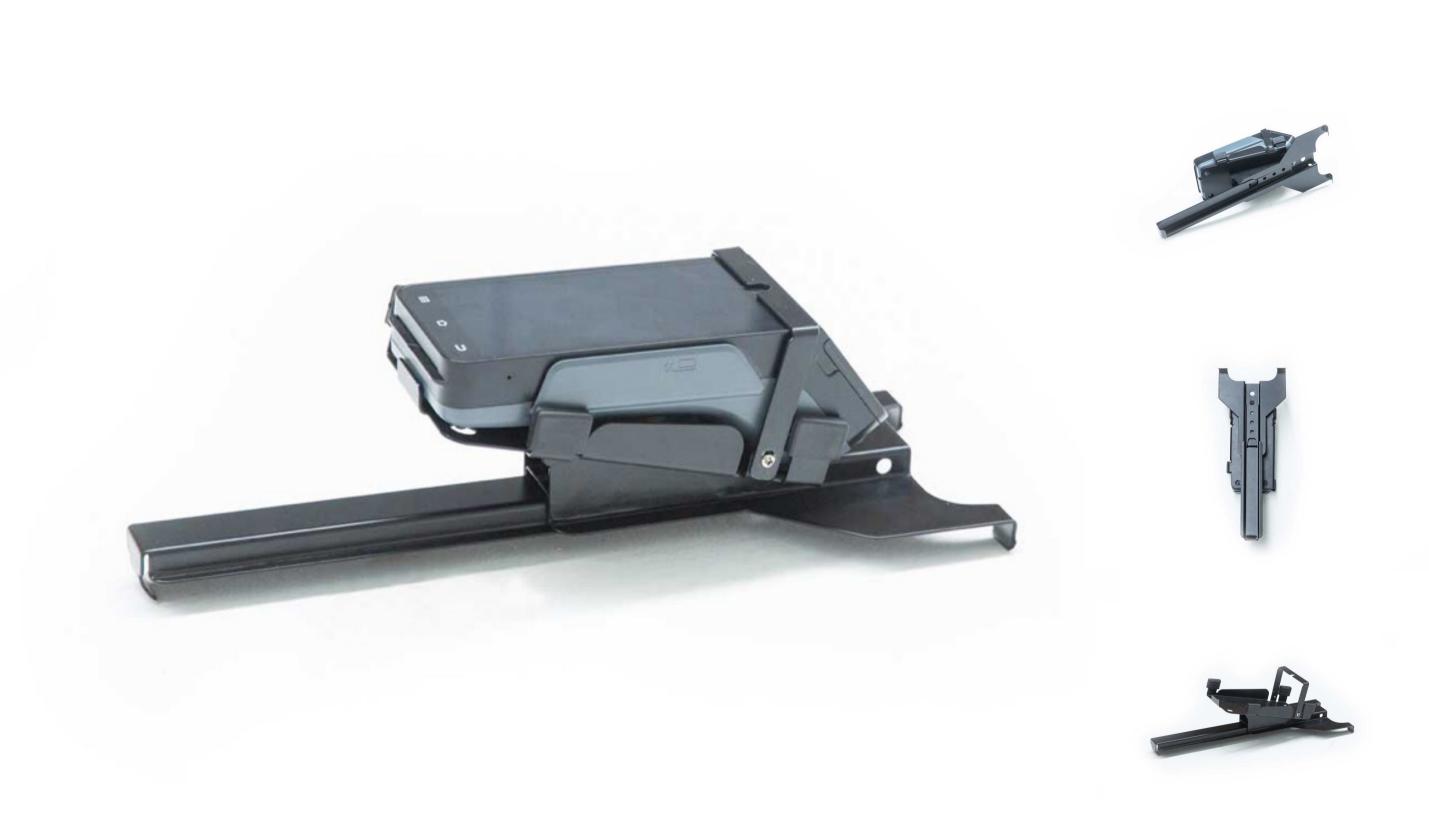

## POS Terminal POS MARKET HANDLER

Get acquainted with the next contemporary product of IDEA company Pos market handler. The most basic purpose a point-of-sale terminal serves is simply allowing a customer to pay for their items. Nowadays, this means reading their credit or debit card, confirming the purchase is authorized and then triggering the printing of a receipt. This "Pos market handler" is aimed at providing maximum flexibility for payment processing. As you can see, the handle for "Pos Market" is made of metal, adapted to modern standards with a convenient rotating function. Dimensions are made according to the customer's order.

#### POS TERMINAL X990