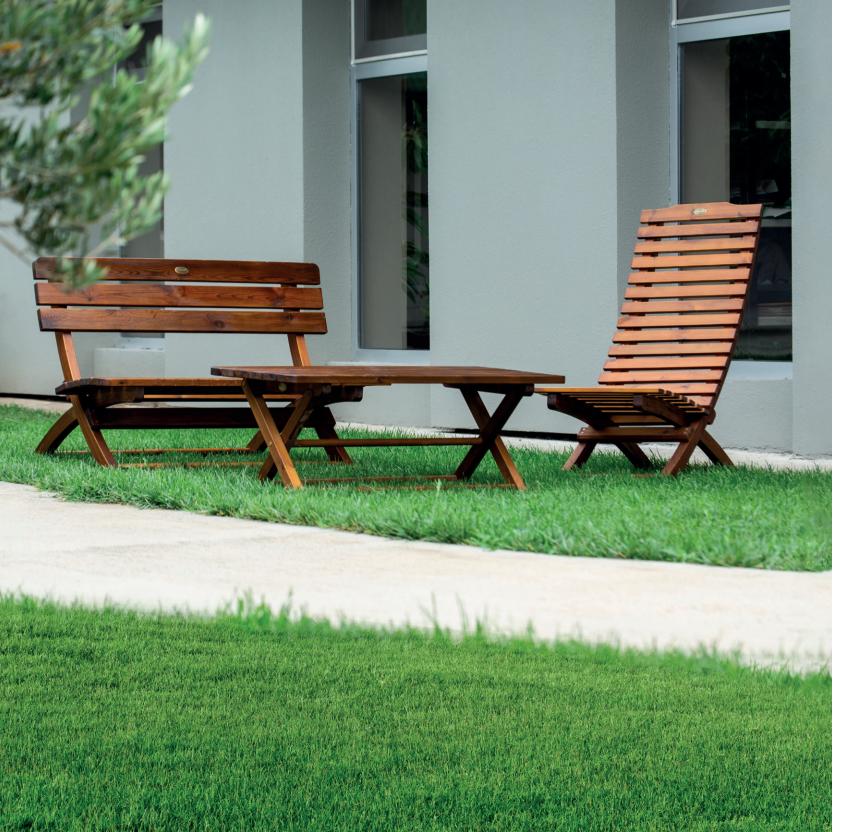

## SUNNY SET

1100

| Material:           | Impregnated wood coated with<br>Water-based paint certified by the<br>(En 71- 3 safety for toys). |                                        |
|---------------------|---------------------------------------------------------------------------------------------------|----------------------------------------|
|                     |                                                                                                   | Resistance                             |
|                     | ⊳                                                                                                 | Stabilized dimensions                  |
|                     | Translucent wood finish                                                                           |                                        |
|                     | $\triangleright$                                                                                  | Transparency                           |
|                     | ⊳                                                                                                 | Protection                             |
|                     | Autoclave treated wood                                                                            |                                        |
|                     | ⊳                                                                                                 | Strength                               |
|                     | ⊳                                                                                                 | Long serving                           |
|                     | ⊳                                                                                                 | Resistant to severe weather conditions |
| Packing size:       | 710 x 810 x 1310 mm                                                                               |                                        |
| Colours   textures: | Wood                                                                                              |                                        |