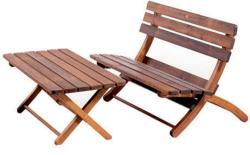

## SUNNY SET

1100

| Material:           | Impregnated wood coated with<br>Water-based paint certified by the<br>(En 71- 3 safety for toys). |                                        |
|---------------------|---------------------------------------------------------------------------------------------------|----------------------------------------|
|                     |                                                                                                   | Resistance                             |
|                     | ⊳                                                                                                 | Stabilized dimensions                  |
|                     | Translucent wood finish                                                                           |                                        |
|                     | $\triangleright$                                                                                  | Transparency                           |
|                     | ⊳                                                                                                 | Protection                             |
|                     | Autoclave treated wood                                                                            |                                        |
|                     | ⊳                                                                                                 | Strength                               |
|                     | ⊳                                                                                                 | Long serving                           |
|                     | ⊳                                                                                                 | Resistant to severe weather conditions |
| Packing size:       | 710 x 810 x 1310 mm                                                                               |                                        |
| Colours   textures: | Wood                                                                                              |                                        |