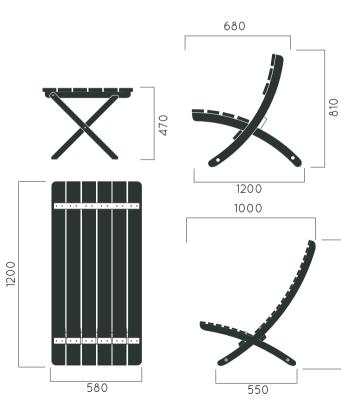

DIMENSIONS: L1200xW580xH470mm L580xW100xH1100mm L1200xW680xH810mm







## SUNNY SET

1100

| Material:           | Impregnated wood coated with<br>Water-based paint certified by the<br>(En 71- 3 safety for toys). |                                        |
|---------------------|---------------------------------------------------------------------------------------------------|----------------------------------------|
|                     |                                                                                                   | Resistance                             |
|                     | ⊳                                                                                                 | Stabilized dimensions                  |
|                     | Translucent wood finish