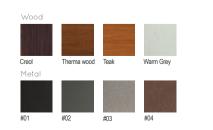

Autoclave treated wood

Strength

▶ Long serving

Resistant to severe weather conditions

Packing size:

2010 x 620 x430/790 mm

Colours | textures: