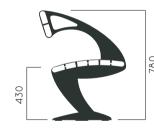

DIMENSIONS: L2000xW610xH430/780 mm





## PATIO BENCH

| Material: | Impr             | Impregnated wood coated with             |  |
|-----------|------------------|------------------------------------------|--|
|           | Wate             | Water-based paint certified by the       |  |
|           | (En 7            | (En 71- 3 safety for toys).              |  |
| Fixing:   | Hot-             | Hot-dip galvanized & powder-coated metal |  |
|           | $\triangleright$ | Resistance                               |  |
|           | $\triangleright$ | Stabilized dimensions                    |  |
|           | Tran             | Translucent wood finish                  |  |
|           | $\triangleright$ | Transparency                             |  |
|           | $\triangleright$ | Protection