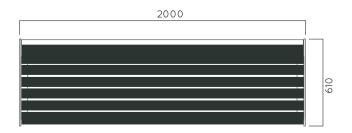

DIMENSIONS: L2000xW610xH430/780 mm

Autoclave treated wood

Strength

▶ Long serving

Resistant to severe weather conditions

Packing size:

2010 x 620 x430/790 mm

Colours | textures: