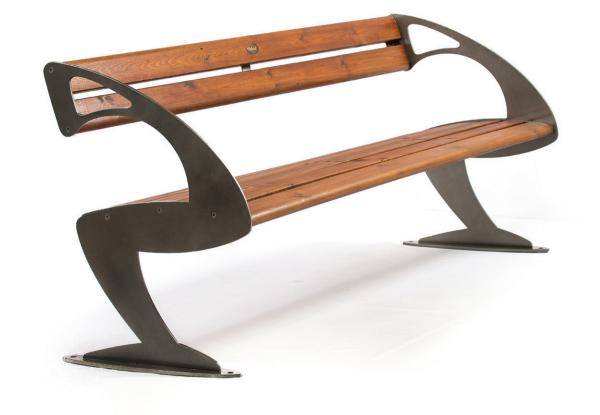

DIMENSIONS: L2000xW610xH430/780 mm

## PATIO BENCH

| Material: | Impr             | Impregnated wood coated with             |  |
|-----------|------------------|------------------------------------------|--|
|           | Wate             | Water-based paint certified by the       |  |
|           | (En 7            | (En 71- 3 safety for toys).              |  |
| Fixing:   | Hot-             | Hot-dip galvanized & powder-coated metal |  |
|           | $\triangleright$ | Resistance                               |  |
|           | $\triangleright$ | Stabilized dimensions                    |  |
|           | Tran             | Translucent wood finish                  |  |
|           | $\triangleright$ | Transparency                             |  |
|           | $\triangleright$ | Protection                               |  |

Autoclave treated wood

Strength

▶ Long serving

Resistant to severe weather conditions

Packing size:

2010 x 620 x430/790 mm

Colours | textures: