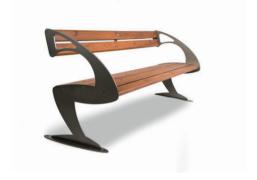

DIMENSIONS: L2000xW610xH430/780 mm

## PATIO BENCH

| Material: | Impr             | Impregnated wood coated with             |  |
|-----------|------------------|------------------------------------------|--|
|           | Wate             | Water-based paint certified by the       |  |
|           | (En 7            | (En 71- 3 safety for toys).              |  |
| Fixing:   | Hot-             | Hot-dip galvanized & powder-coated metal |  |
|           | $\triangleright$ | Resistance                               |  |
|           | $\triangleright$ | Stabilized dimensions                    |  |
|           | Tran             | Translucent wood finish                  |  |
|           | $\triangleright$ | Transparency                             |  |
|           | $\triangleright$ | Protection                               |  |

Autoclave treated wood

Strength

▶ Long serving

Resistant to severe weather conditions

Packing size:

2010 x 620 x430/790 mm

Colours | textures: