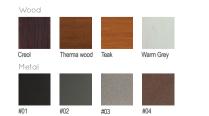

Autoclave treated wood Strength

Protection

▶ Long serving

P Resistant to severe weather conditions

Packing size:

2010 x 620 x 450/790 mm

Colours | textures: