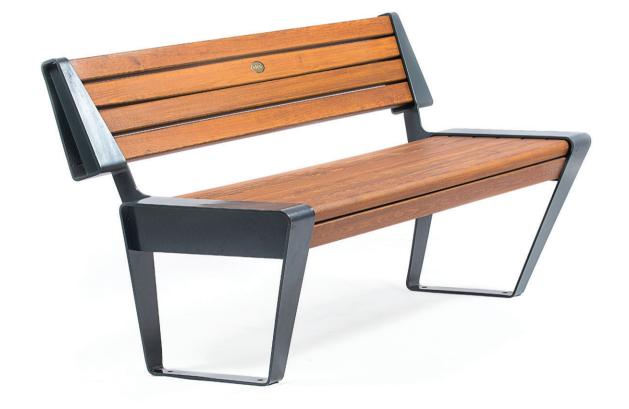

DIMENSIONS: L2000XW610XH440/780 mm

## OLYMPIC 200 BENCH

| Material: | Impregnated wood coated with  Water-based paint certified by the  (En 71- 3 safety for toys). |                         |  |
|-----------|-----------------------------------------------------------------------------------------------|-------------------------|--|
|           |                                                                                               |                         |  |
|           |                                                                                               |                         |  |
|           |                                                                                               |                         |  |
| Fixing:   | Hot-dip galvanized & powder-coated metal                                                      |                         |  |
|           | <b>D</b>                                                                                      | Resistance              |  |
|           |                                                                                               | Resistance              |  |
|           | $\triangleright$                                                                              | Stabilized dimensions   |  |
|           | Trans                                                                                         | Translucent wood finish |  |
|           | $\triangleright$                                                                              | Transparency            |  |

Autoclave treated wood Strength

Protection

▶ Long serving

P Resistant to severe weather conditions

Packing size:

2010 x 620 x 450/790 mm

Colours | textures: