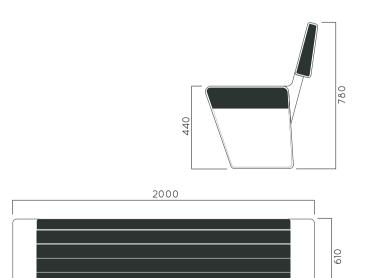

DIMENSIONS: L2000XW610XH440/780 mm

## OLYMPIC 200 BENCH

| Material: | Impregnated wood coated with  Water-based paint certified by the  (En 71- 3 safety for toys). |                         |  |
|-----------|-----------------------------------------------------------------------------------------------|-------------------------|--|
|           |                                                                                               |                         |  |
|           |                                                                                               |                         |  |
|           |                                                                                               |                         |  |
| Fixing:   | Hot-dip galvanized & powder-coated metal                                                      |                         |  |
|           | <b>D</b>                                                                                      | Resistance              |  |
|           |                                                                                               | Resistance              |  |
|           | $\triangleright$                                                                              | Stabilized dimensions   |  |
|           | Trans                                                                                         | Translucent wood finish |  |
|           | $\triangleright$                                                                              | Transparency            |  |

Autoclave treated wood Strength

Protection

▶ Long serving

P Resistant to severe weather conditions

Packing size:

2010 x 620 x 450/790 mm

Colours | textures: