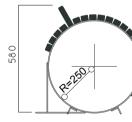

DIMENSIONS: L2000xW560xH570/580 mm







## YUMRU BENCH

| Material:     | Impregnated wood coated with<br>Water-based paint certified by the<br>(En 71- 3 safety for toys). |
|---------------|---------------------------------------------------------------------------------------------------|
| Fixing:       | Hot-dip galvanized & powder-coated metal                                                          |
|               | ▶ Resistance                                                                                      |
|               | <ul> <li>Stabilized dimensions</li> </ul>                                                         |
|               | Translucent wood finish                                                                           |
|               | ▶ Transparency