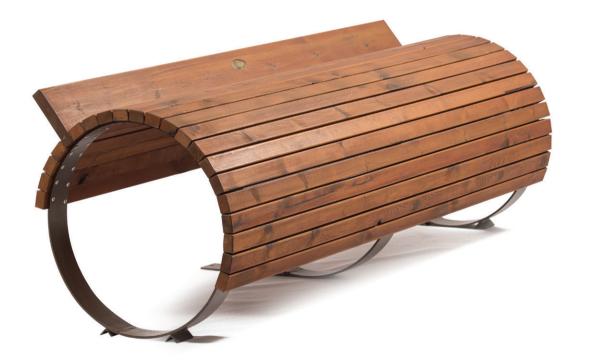

## YUMRU BENCH

| Material:     | Impregnated wood coated with<br>Water-based paint certified by the<br>(En 71- 3 safety for toys). |
|---------------|---------------------------------------------------------------------------------------------------|
| Fixing:       | Hot-dip galvanized & powder-coated metal                                                          |
|               | ▶ Resistance                                                                                      |
|               | <ul> <li>Stabilized dimensions</li> </ul>                                                         |
|               | Translucent wood finish                                                                           |
|               | ▶ Transparency                                                                                    |
|               | ▶ Protection                                                                                      |
|               | Autoclave treated wood                                                                            |
|               | ▷ Strength                                                                                        |
|               | ▷ Long serving                                                                                    |
|               | <ul> <li>Resistant to severe weather<br/>conditions</li> </ul>                                    |
| Packing size: | 2010 x570 x 570/590 mm                                                                            |