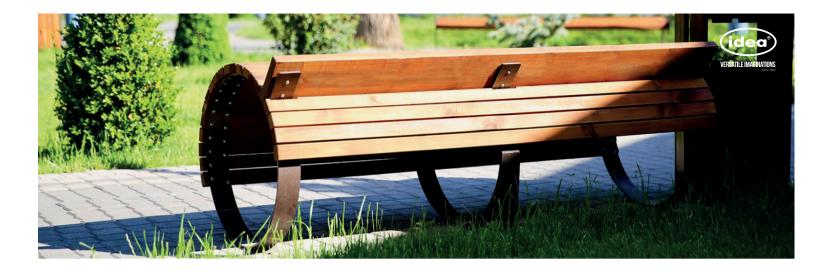

DIMENSIONS: L2000xW560xH570/580 mm







## YUMRU BENCH

| Material:     | Impregnated wood coated with<br>Water-based paint certified by the<br>(En 71- 3 safety for toys). |
|---------------|---------------------------------------------------------------------------------------------------|
| Fixing:       | Hot-dip galvanized & powder-coated metal                                                          |
|               | ▶ Resistance                                                                                      |
|               | <ul> <li>Stabilized dimensions</li> </ul>                                                         |
|               | Translucent wood finish                                                                           |
|               | ▶ Transparency