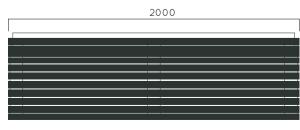

DIMENSIONS: L2000xW560xH570/580 mm







## YUMRU BENCH

| Material:     | Impregnated wood coated with<br>Water-based paint certified by the<br>(En 71- 3 safety for toys). |
|---------------|---------------------------------------------------------------------------------------------------|
| Fixing:       | Hot-dip galvanized & powder-coated metal                                                          |
|               | ▶ Resistance                                                                                      |
|               | <ul> <li>Stabilized dimensions</li> </ul>                                                         |
|               | Translucent wood finish                                                                           |
|               | ▶ Transparency