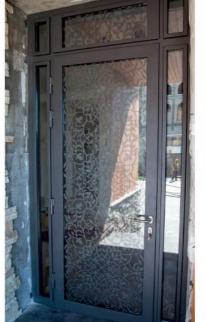

#### STEEL DOOR FERFORJE

"FERFORJE" is from IDEA's Steel Door collection. The unique structure of the door was created by the IDEA team. Double tempered glass gives endurance usage, and is easy to clean. The used materials in the manufacturing process give durability against harsh conditions and provide safety. The special style and structure of the door play a visual role in all spaces seamlessly.

#### **MASTINO**

"Mastino" is from IDEA's Door collection. The used materials in the manufacturing process give durability against harsh conditions and provide safety. The special style and structure of the door play a visual role in all spaces seamlessly.