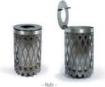

## COLOURS | TEXTURES:

– Bravo –

- Bravo Flat -

NUBI litter bin is a model that gives its already impressive artwork design a sparkling glow

– Amor –

"DROP" litter bins are made with the use of a special process to achieve their form. Drop goes beyond any simple litter bin with its amazing design.

The ARMOR litter bin's clever design not only gives it a refined loft look, but also gives it functionality.