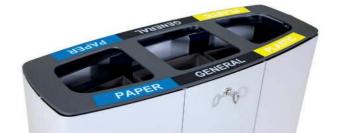

## **ECO PINE WOOD**

with ashtray

"ECO" is our recycle bin that was designed to be durable, sleek, and made of wooden material. It has three separate compartments for paper, plastic, and other items suitable for recycling. This model also comes with an ashtray, that has a removable bottom for easier cleaning.

## ECO PINE WOOD

without ashtray

"ECO PINE WOOD" Without Ashtray is our recycle bin that was designed to be durable and sleek. It has three separate compartments for paper, plastic, and other items suitable for recycling.

## ECO GREY

without ashtray

"ECO" is our recycle bin that was designed to be durable, sleek, and made of metal material. It has three separate compartments for paper, plastic, and other items suitable for recycling.

## ECO GREY

with ashtray

"ECO" is our recycle bin that was designed to be durable, sleek, and made of metal material. It has three separate compartments for paper, plastic, and other items suitable for recycling.