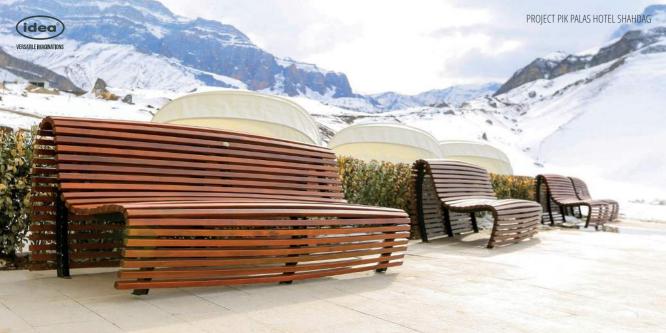

## PIK PALAS HOTEL SHAHDAG

PIK PALAS HOTEL located in the heart of the skiing tourism of Azerbaijan. External architectural metalworks such as balcony balustrades, flagpoles, porte-cocheres, domed spires, and wooden louvres for windows were created by IDEA for PIK PALAS. Exterior and landscape furniture provide stabilization among those sections. The hotel is situated in Gusar, the northern area of Azerbaijan, which is characterized by severe weather in winter. The metal pieces are manufactured to show high outdoor resistance. The IDEA 300 bench model is included in IDEA's urban bench collection. The material is pinewood, impregnated and painted with water-based paints by Arch Timber A Ltd.