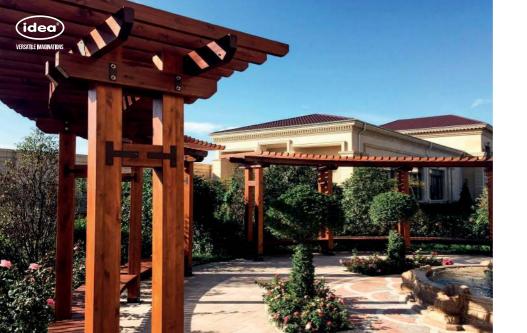

# TENDA CHILLOUT ZONE

The TENDA pergola CHILL-OUT ZONE is a sleek and stylish structure designed for Formula One events in Baku. This special occasion idea LLC design offers a luxurious and comfortable space for VIP guests to relax and socialize while enjoying the race. The pergola is designed with modern and innovative materials, creating a sophisticated atmosphere. It is the perfect spot for guests to take a break from the excitement of the race and soak in the ambiance of the event.