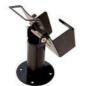

## POS TERMINAL STAND FOR PAYMENT STATION

The POS terminal stand is great for making your credit or debit card transactions smoother and faster. It is made of durable metal to withstand heavy use, and it bolts securely to the counter to deter theft. The base, bolts securely to the countertop for a sturdy installation. As you can see, the handle for POS terminals is able to move with a convenient rotating function.