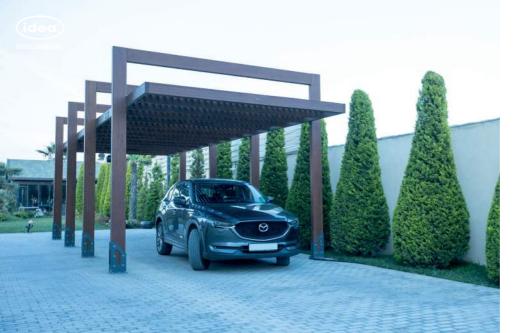

# ASADO CARPORT

Looking for a durable car shelter solution for your villa? Our carport pergola is designed to combine style and functionality, providing a long-lasting and visually appealing shelter for your vehicle. With its sturdy construction and elegant design, our carport pergola will enhance the aesthetics of your villa while ensuring your car is protected from the elements.

# ASADO CARPORT

"ASADO" is a flexible, open space that invites people to come in and spend time in it. Add style and sustainability to an outdoor space with our beautiful wood pavilion. They are durable enough for inclement weather, with a beautiful wood style and strong construction.

# **SILKWAY**

A "SILKWAY" is a custom-made car shelter that provides sufficient coverage on both rainy and sunny days. The extraordinary design and construction of the product were developed by the IDEA team.

# CARPORT ANTRACIT

A "CARPORT ANTRACIT" is a custommade car shelter that provides sufficient coverage on both rainy and sunny days. The extraordinary design and construction of the product were developed by the IDEA team.