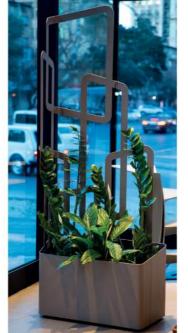

# **FLORA**

"FLORA" has an uncommon design for a planter, looking more industrial yet minimalistic. In addition to its unusual appearance, it is mobile and can be moved around with the use of wheels under it. This design is perfect for the outdoors and indoors as it works great for dividing or shaping spaces.

## METERIAL:

Hot-dip galvanized and powder-coated metal