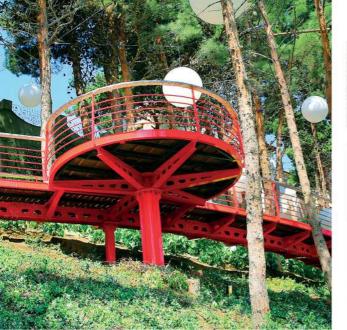

# RED BRIDGE

The RED BRIDGE is a 90-meter-long metal platform with five balconies, and the entire structure consists of bolted joints. The whole platform is powder coated and made by applying special drawing, welding, and cutting. The IDEA Design and Development team has completed particular modelling to achieve the expected results. The design allows the transfer of forces between bolts and sections. In addition the configuration was realized on site after all the sections were manufactured in the production facility. The Red Bridge's shapeis slithering in several parts.