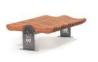

## **MASSIVE**

The "MASSIVE" benches' double-layered sitting space, as well as their 3 meter length, are aimed at public leisure spaces. These facets make it perfect for having a snack, studying, and/or sitting with a group of friends.

#### METERIAL:

Impregnated wood coated with Water-based paint certified by the (En71-3 safety for toys).

#### FIXING:

Hot-dip galvanized and powder-coated metal