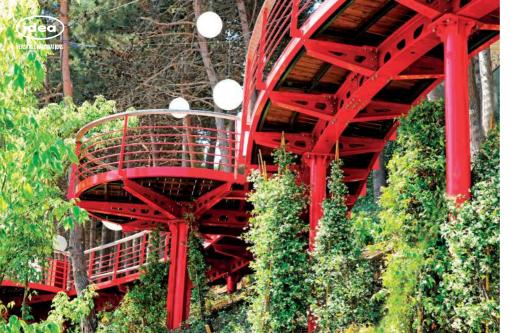

# RED BRIDGE

The RED BRIDGE is a 90-meter-long metal platform with five balconies, and the entire structure consists of bolted joints. The whole platform is powder coated and made by applying special drawing, welding, and cutting. The IDEA Design and Development team has completed particular modelling to achieve the expected results. The design allows the transfer of forces between bolts and sections. In addition the configuration was realized on site after all the sections were manufactured in the production facility. The Red Bridge's shapeis slithering in several parts.