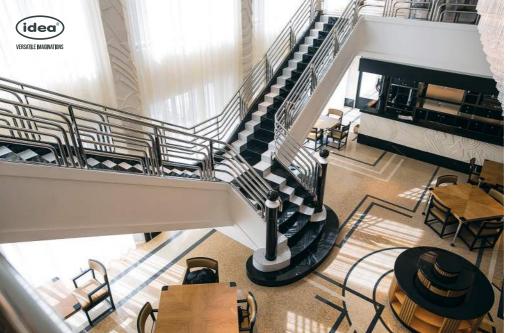

#### DINAMO HOTEL

The most beautiful and luxurious section of the DINAMO HOTEL, which includes the main restaurant staircase, main guest stairs, and skylight, was designed by Alberto Pinto Studio and has been realized by IDEA. Four different radiuses of the balustrades are manufactured from stainless steel, and the entire structure consists of bolted joints. Certain sumptuous metalwork adds spectacular beauty while maintaining the building's spaciousness.