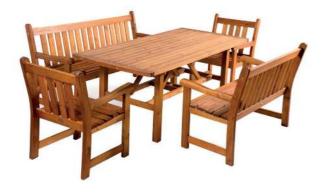

## MONTE CARLO

The "MONTE CARLO" is perfect for both outdoor and indoor locations. With two benches and two wide chairs, there is plenty of room around this social table, so you can make the most of the summer sunshine and dine as a family.