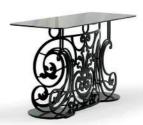

## **CONSOLE TABLE**

A tempered glass top sits over an attractive metal base in the "CONSOLE." Its design is basic and resilient, allowing it to withstand and survive most accidents, such as toppling over The "CONSOLE" is the best hoice for interior design because the top is made of tempered glass, which makes it less prone to shatter on impact.