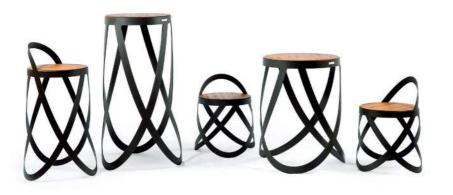

# TABLES & CHAIRS

The "RING" consists of two chairs and one table. There are two types of RING set the Ring Bar and the Ring Normal set. RING's one-of-a-kind design will complement your creations.

The materials used in the manufacturing process provide durability for long-term usage.