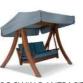

# HAMMAK

The "SANTORINI HAMMACK" pergola will provide a comfortable shaded space where you, your friends, and your family may relax away from the sun's harsh glare while creating a relaxing atmosphere. The pergola's unique hammock makes it an excellent place to unwind. Decorative pots and flowers can be used to lend a personal touch to the design.

### METERIAL:

Impregnated wood coated with Water-based paint certified by the (En71-3 safety for toys).