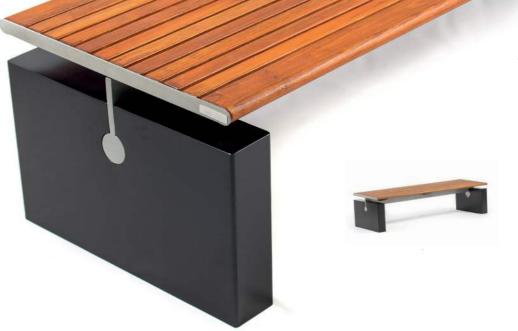

# **IDEA BENCH**

A stunning combination of modern design and practicality, IDEA's benches will be the perfect addition to your outdoor spaces. Our benches are a central part of urban identity, and by having well-placed benches, the city invites people out onto the street.

### METERIAL:

Impregnated wood coated with Water-based paint certified by the (En71-3 safety for toys).

### FIXING:

Hot-dip galvanized and powder-coated metal