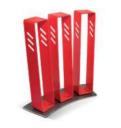

# REDO

Bollards can be used either to control traffic volume by limiting movements or to mark the boundaries of the area. "REDO" combines simplicity and elegance in its design.

#### METERIAL:

Hot-dip galvanized and powder-coated metal