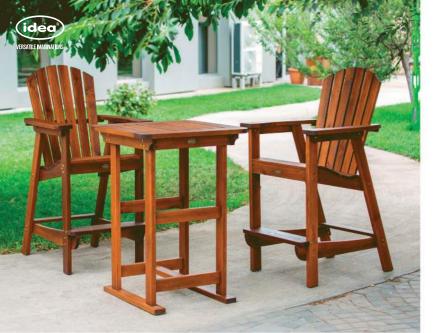

# TABLES & CHAIRS

The "RING" consists of two chairs and one table. There are two types of RING set the Ring Bar and the Ring Normal set. RING's one-of-a-kind design will complement your creations.

The materials used in the manufacturing process provide durability for long-term usage.