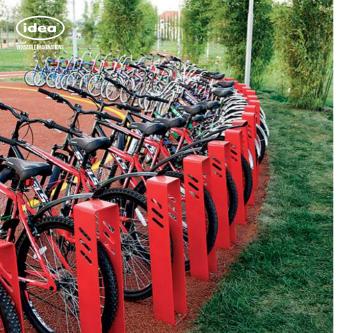

## SILVER

"SILVER" synthesizes classic and minimalistic design within itself. Although not actually made from silver, the use of stainless steel and special bolting techniques makes "Silver" durable against harsh conditions. The perfect structure of the product offers multiple parking stations for bikes.

METERIAL:

Hot-dip galvanized and powder-coated metal