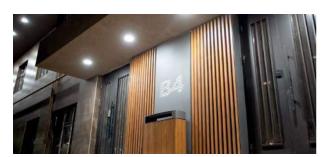

# TENDA CHILLOUT ZONE

The TENDA pergola CHILL-OUT ZONE is a sleek and stylish structure designed for Formula One events in Baku. This special occasion idea LLC design offers a luxurious and comfortable space for VIP guests to relax and socialize while enjoying the race. The pergola is designed with modern and innovative materials, creating a sophisticated atmosphere. It is the perfect spot for guests to take a break from the excitement of the race and soak in the ambiance of the event.