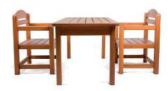

# TABLES & CHAIRS

The "RING" consists of two chairs and one table. There are two types of RING set the Ring Bar and the Ring Normal set. RING's one-of-a-kind design will complement your creations.

The materials used in the manufacturing process provide durability for long-term usage.