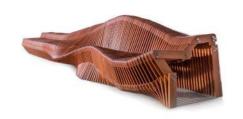

## **SCALLOPS**

IDEA presents a 6 meter long parametric "SCALLOPS" bench that contains 300 unique CNC milled pietes that are created with sections of wood. Modern design is moving forward at a fast pace, and staying ahead of the trend is a challenging task.

#### METERIAL:

Impregnated wood coated with Water-based paint certified by the (En71-3 safety for toys).