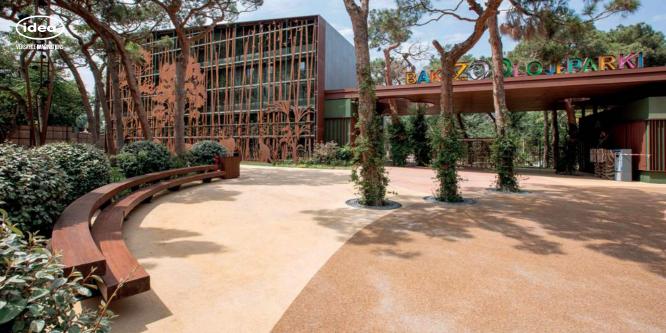

## BAKU ZOOLOGICAL PARK

IDEA company has finished the "Baku Zoological Park" project in the renovated zoo of Baku city. Our company has successfully completed the architectural work in accordance with the highest quality standards. In addition, the artwork made from Cor-Ten stands tall at the entrance of the Baku zoological park. This complicated, layered artwork was made from full sheets of Cor-Ten that were cut using high-precision lasers. The wood used in this project is impregnated, D4 gluelaminated and coated with water-based paint, which is certified by the "EN 71-3 Safety for Toys" standard. Furthermore, we used galvanized and powder-coated steel, along with the use of Corten for a more rustic look.