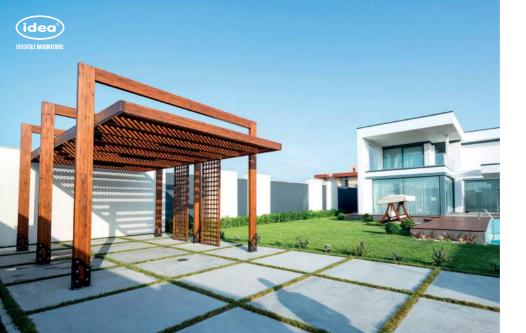

# TENDA CHILLOUT ZONE

The TENDA pergola CHILL-OUT ZONE is a sleek and stylish structure designed for Formula One events in Baku. This special occasion idea LLC design offers a luxurious and comfortable space for VIP guests to relax and socialize while enjoying the race. The pergola is designed with modern and innovative materials, creating a sophisticated atmosphere. It is the perfect spot for guests to take a break from the excitement of the race and soak in the ambiance of the event.