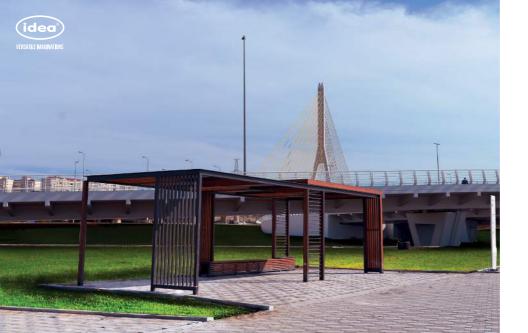

# TENDA CHILLOUT ZONE

The TENDA pergola CHILL-OUT ZONE is a sleek and stylish structure designed for Formula One events in Baku. This special occasion idea LLC design offers a luxurious and comfortable space for VIP guests to relax and socialize while enjoying the race. The pergola is designed with modern and innovative materials, creating a sophisticated atmosphere. It is the perfect spot for guests to take a break from the excitement of the race and soak in the ambiance of the event.