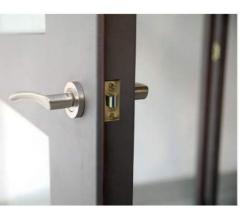

#### STEEL DOOR FERFORJE

"FERFORJE" is from IDEA's Steel Door collection. The unique structure of the door was created by the IDEA team. Double tempered glass gives endurance usage, and is easy to clean. The used materials in the manufacturing process give durability against harsh conditions and provide safety. The special style and structure of the door play a visual role in all spaces seamlessly.

#### **MASTINO**

"Mastino" is from IDEA's Door collection. The used materials in the manufacturing process give durability against harsh conditions and provide safety. The special style and structure of the door play a visual role in all spaces seamlessly.