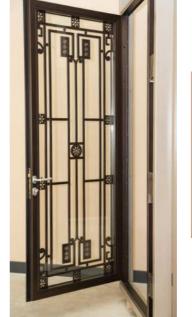

#### STEEL DOOR FERFORJE

"FERFORJE" is from IDEA's Steel Door collection. The unique structure of the door was created by the IDEA team. Double tempered glass gives endurance usage, and is easy to clean. The used materials in the manufacturing process give durability against harsh conditions and provide safety. The special style and structure of the door play a visual role in all spaces seamlessly.