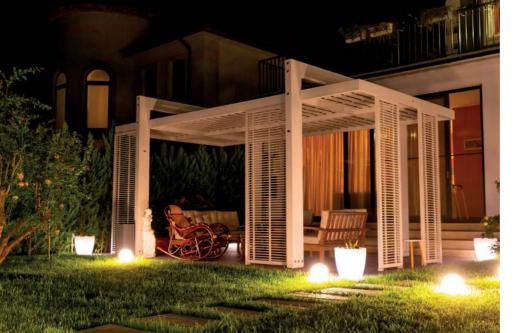

# **TENDA**

IDEA introduces new customized pergola with a unique design and high quality. The connection of the tent to the pergola is a complete example of the design solution and consists of special details. Our company uses custom-made steel joints, which makes installation and transportation of the product easier.