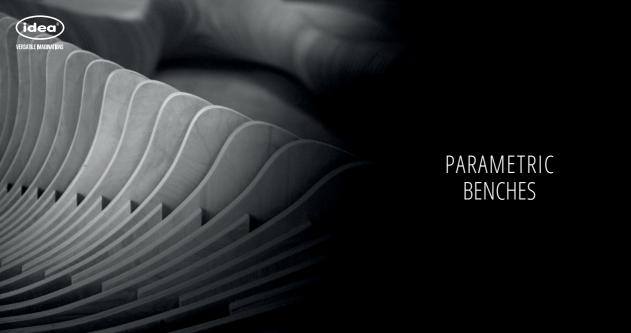

## **SCALLOPS**

IDEA presents a 6 meter long parametric "SCALLOPS" bench that contains 300 unique CNC milled pietes that are created with sections of wood. Modern design is moving forward at a fast pace, and staying ahead of the trend is a challenging task.