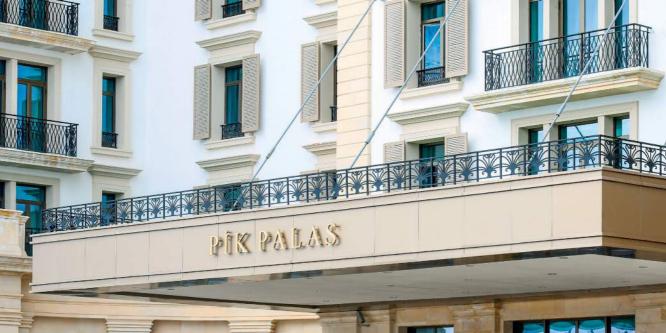

## PIK PALAS HOTEL SHAHDAG

PIK PALAS HOTEL located in the heart of the skiing tourism of Azerbaijan. External architectural metalworks such as balcony balustrades, flagpoles, porte-cocheres, domed spires, and wooden louvres for windows were created by IDEA for PIK PALAS. Exterior and landscape furniture provide stabilization among those sections. The hotel is situated in Gusar, the northern area of Azerbaijan, which is characterized by severe weather in winter. The metal pieces are manufactured to show high outdoor resistance. The IDEA 300 bench model is included in IDEA's urban bench collection. The material is pinewood, impregnated and painted with water-based paints by Arch Timber A Ltd.