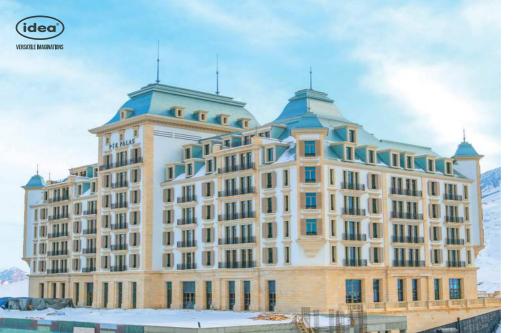

## PIK PALAS HOTEL SHAHDAG

PIK PALAS HOTEL located in the heart of the skiing tourism of Azerbaijan. External architectural metalworks such as balcony balustrades, flagpoles, porte-cocheres, domed spires, and wooden louvres for windows were created by IDEA for PIK PALAS. Exterior and landscape furniture provide stabilization among those sections. The hotel is situated in Gusar, the northern area of Azerbaijan, which is characterized by severe weather in winter. The metal pieces are manufactured to show high outdoor resistance. The IDEA 300 bench model is included in IDEA's urban bench collection. The material is pinewood, impregnated and painted with water-based paints by Arch Timber A Ltd.