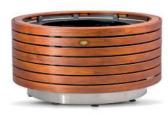

# YUMRU

"YUMRU" means round in Azerbaijani, which alludes to its appearance as if it were round. Its shape also provides better blood flow to whoever sits on it due to its 55 cm height (allowing your legs to swing). The key feature of that kind of bench is that sitting on it increases the circulation of blood.