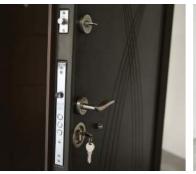

#### STEEL DOOR FERFORJE

"FERFORJE" is from IDEA's Steel Door collection. The unique structure of the door was created by the IDEA team. Double tempered glass gives endurance usage, and is easy to clean. The used materials in the manufacturing process give durability against harsh conditions and provide safety. The special style and structure of the door play a visual role in all spaces seamlessly.

#### **MASTINO**

"Mastino" is from IDEA's Door collection. The used materials in the manufacturing process give durability against harsh conditions and provide safety. The special style and structure of the door play a visual role in all spaces seamlessly.