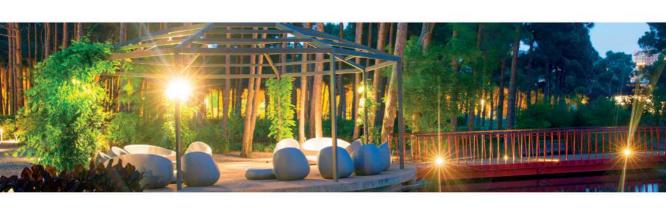

# TENDA CHILLOUT ZONE

The TENDA pergola CHILL-OUT ZONE is a sleek and stylish structure designed for Formula One events in Baku. This special occasion idea LLC design offers a luxurious and comfortable space for VIP guests to relax and socialize while enjoying the race. The pergola is designed with modern and innovative materials, creating a sophisticated atmosphere. It is the perfect spot for guests to take a break from the excitement of the race and soak in the ambiance of the event.