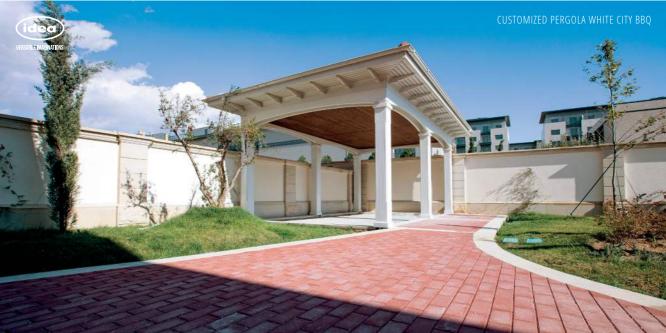

for toys).















# ADA UNIVERSITY PERGOLA

Transform your outdoor living space with the ADA Pergola. Custom-made to fit larger residential areas, choose your size, features, and finish for a perfect fit. from Idea LLC

#### METERIAL:

Hot-dip galvanized & powder-coated metal makes our products durable against harsh weather conditions











# **TENDA**

IDEA introduces new customized pergola with a unique design and high quality. The connection of the tent to the pergola is a complete example of the design solution and consists of special details. Our company uses custom-made steel joints, which makes installation and transportation of the product easier.

### METERIAL:

Impregnated wood coated with Water-based paint certified by the (En71-3 safety for toys).





















# FRONT PERGOLA

IDEA offers a custom-made pergola with a unique design and high quality. It mainly provides shade and definition for outdoor spaces, but it can also fit into different decor styles seamlessly.

#### MFTFRIAI ·

Impregnated wood coated with Water-based paint certified by the (En71-3 safety for toys).













# **PAVIOLLI**

"PAVIOLLI" is a custom-made pergola with a unique design and high quality. It mainly provides shade and shelter for outdoor spaces. With glue-laminated wood coatings and water-based paint, the pergola is water-repellent and UV resistant. Besides that, a translucent wood finish implements the durable protection of a stain without obscuring the natural beauty of the wood. Different colour options for the pergola are available too.

#### METERIAL: