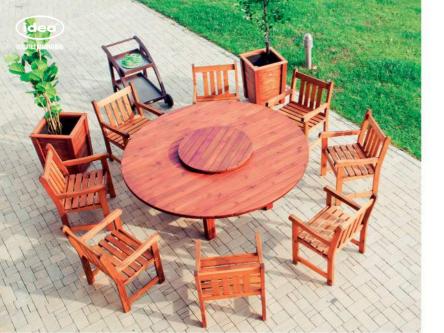

# SOLERO TABLE

This sturdy circular table is perfect for any outdoor event. It has a rotating centrepiece for easier sharing around the table.