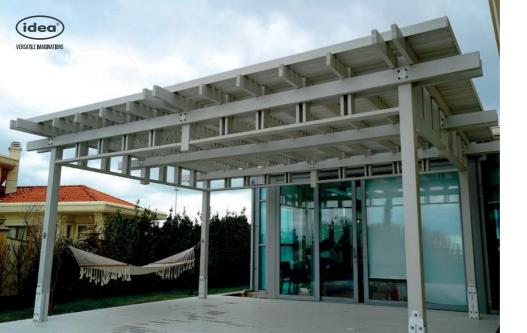

# **VOYAGE**

"VOYAGE" creates a space for users to find comfort in outdoor areas. It comes with an additional feature of a bench, depending on how the customer wants to use the product. The roof of the pergola has solid polycarbonate and wooden parts that provide perfect shelter from the sun.

## METERIAL:

Impregnated wood coated with Water-based paint certified by the (En71-3 safety for toys).

## FIXING:

Hot-dip galvanized and powder-coated metal