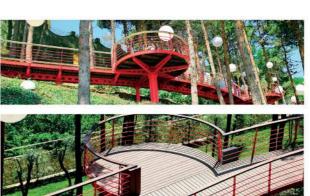

# RED BRIDGE

The RED BRIDGE is a 90-meter-long metal platform with five balconies, and the entire structure consists of bolted joints. The whole platform is powder coated and made by applying special drawing, welding, and cutting. The IDEA Design and Development team has completed particular modelling to achieve the expected results. The design allows the transfer of forces between bolts and sections. In addition the configuration was realized on site after all the sections were manufactured in the production facility. The Red Bridge's shapeis slithering in several parts.