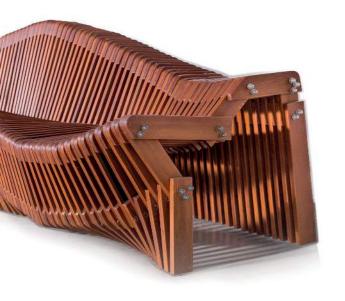

## **SCALLOPS**

IDEA presents a 6 meter long parametric "SCALLOPS" bench that contains 300 unique CNC milled pietes that are created with sections of wood. Modern design is moving forward at a fast pace, and staying ahead of the trend is a challenging task.

#### METERIAL:

Impregnated wood coated with Water-based paint certified by the (En71-3 safety for toys).