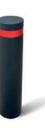

# REDO

Bollards can be used either to control traffic volume by limiting movements or to mark the boundaries of the area. "REDO" combines simplicity and elegance in its design.

#### METERIAL:

Hot-dip galvanized and powder-coated metal