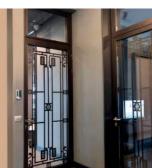

#### STEEL DOOR FERFORJE

"FERFORJE" is from IDEA's Steel Door collection. The unique structure of the door was created by the IDEA team. Double tempered glass gives endurance usage, and is easy to clean. The used materials in the manufacturing process give durability against harsh conditions and provide safety. The special style and structure of the door play a visual role in all spaces seamlessly.