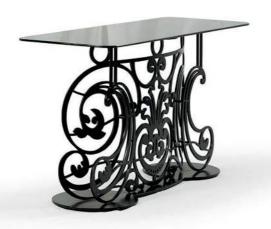

## **CONSOLE TABLE**

A tempered glass top sits over an attractive metal base in the "CONSOLE." Its design is basic and resilient, allowing it to withstand and survive most accidents, such as toppling over The "CONSOLE" is the best hoice for interior design because the top is made of tempered glass, which makes it less prone to shatter on impact.