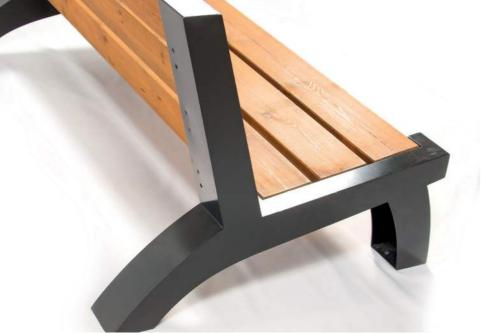

# **IDEA BENCH**

A stunning combination of modern design and practicality, IDEA's benches will be the perfect addition to your outdoor spaces. Our benches are a central part of urban identity, and by having well-placed benches, the city invites people out onto the street.

### METERIAL:

Impregnated wood coated with Water-based paint certified by the (En71-3 safety for toys).

### FIXING:

Hot-dip galvanized and powder-coated metal