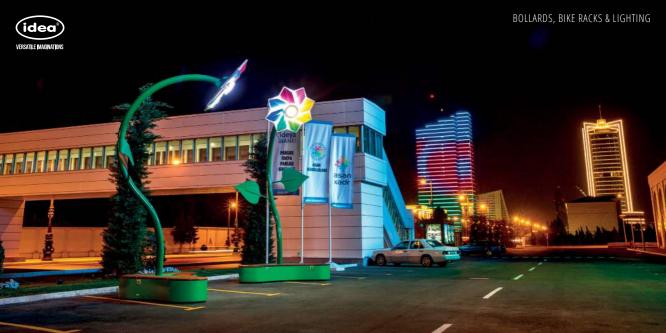

# REDO

Bollards can be used either to control traffic volume by limiting movements or to mark the boundaries of the area. "REDO" combines simplicity and elegance in its design.

#### METERIAL:

Hot-dip galvanized and powder-coated metal

# REDO LIGHT

"REDO LIGHT" bollards feature lighting functionality that enhances their effectiveness as traffic control solutions. The integrated lights provide clear and visible signals to drivers, indicating boundaries or regulating movement as necessary. Despite their smaller size, the lighting feature ensures that they are highly visible and effective at guiding traffic.

#### METERIAL:

Hot-dip galvanized and powder-coated metal

Bollards can be used either to control traffic volume by limiting movements or to mark the boundaries of the area. Our "ROPOLE" can be manually unlocked and displaced. If a vehicle needs entry, it offers different options for the materials that the customer might choose.