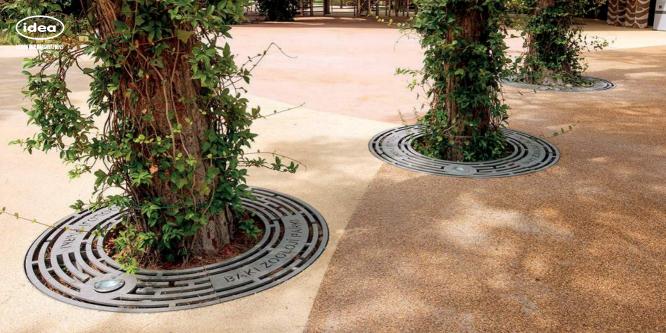

uction facility. The Red Bridge's shapeis slithering in several parts.











## BAKU ZOOLOGICAL PARK

IDEA company has finished the "Baku Zoological Park" project in the renovated zoo of Baku city. Our company has successfully completed the architectural work in accordance with the highest quality standards. In addition, the artwork made from Cor-Ten stands tall at the entrance of the Baku zoological park. This complicated, layered artwork was made from full sheets of Cor-Ten that were cut using high-precision lasers. The wood used in this project is impregnated, D4 gluelaminated and coated with water-based paint, which is certified by the "EN 71-3 Safety for Toys" standard. Furthermore, we used galvanized and powder-coated steel, along with the use of Corten for a more rustic look.



















## NATIONAL GYMNASTIC ARENA

IDEA's design emphasises the natural spirit of the space, which provides a stunningly beautiful atmosphere around the arena. High-quality, customizable benches, wooden and metal facades, tree grilles, flagpoles, cabanas, hammocks, planters, and recycle bins are a part of the "NATIONAL GYMNASTIC ARENA" project. The wood used in this project is impregnated, D4 glue-laminated, and coated with water-based paint, which is certified by the "EN 71-3 Safety for Toys" standard. In addition, all the metal in this project is hot-dip galvanized and powder-coated.









# ADA UNIVERSITY

IDEA Company has successfully produced and installed different architectural urban products at ADA University. We covered the huge garden around the university campus w