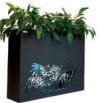

# WOODEN PLANTERS

"IDEA" planters have PVC isolation for the protection of their wooden covers. The use of an impregnated wood and water-based paint coating, which is certified by the "EN 71-3 Safety for Toys" standard, increases the resistance of the product and guarantees our product's longevity in harsh outdoor weather conditions.

## PLANTERS & FLOWERPOTS