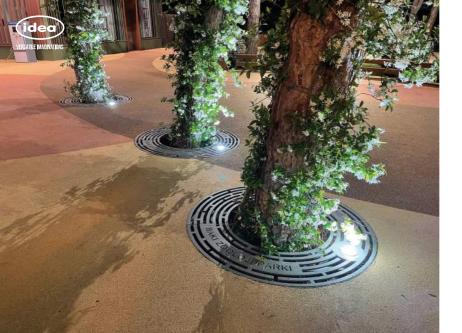

limiting movements or to mark the boundaries of the area. "FlORE" will make you feel a touch of nature with its design. It was made so that you could plant a vine at its base and let it grow and flourish. We have different options for the materials that the customer might choose.

#### MFTFRIAI:

Hot-dip galvanized and powder-coated metal

# UNCOT

Bollards can either be used to control traffic intake size by limiting movements or by marking the boundaries of the area. Our "UNCOT" offers you a more stable bollard, with its inverted U shape, that can be attached to the ground with two sets of bolts. We have different options for the materials that the customers might choose.

### METERIAL:

Hot-dip galvanized and powder-coated metal

COLOURS | TEXTURES:



## TELESCOPIC



## TREE GRILLES































# SWINGS & CABANAS

IDEA's series of products, such as garden furniture, will add naturalness, functionality, and beauty of the highest quality to your exterior. Our garden furniture includes tables, chairs, chaise-longue, swings, etc. IDEA guarantees all exterior or interior furniture for its durability and quality.







# TOROS SWING CREAM IBIZA

The "TOROS SWING CREAM IBIZA" model swing is inspired by innovative design in a compact and cushioned style. Our functional swing, with adjustable backrest features, appeals to every taste and space.

#### METERIAL:

Impregnated wood coated with Waterbased paint certified by the (En71-3 safety for toys).













The "TOROS SWING ANTRACIT" model swing is inspired by innovative design in a compact and ergonomic