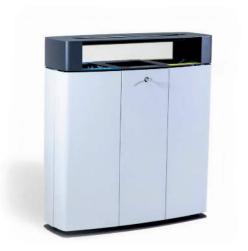

## **ECO PINE WOOD**

with ashtray

"ECO" is our recycle bin that was designed to be durable, sleek, and made of wooden material. It has three separate compartments for paper, plastic, and other items suitable for recycling. This model also comes with an ashtray, that has a removable bottom for easier cleaning.

#### MFTFRIAL:

Impregnated wood coated with Waterbased paint certified by the (En71-3 safety for toys).

#### FIXING:

Hot-dip galvanized and powder-coated metal