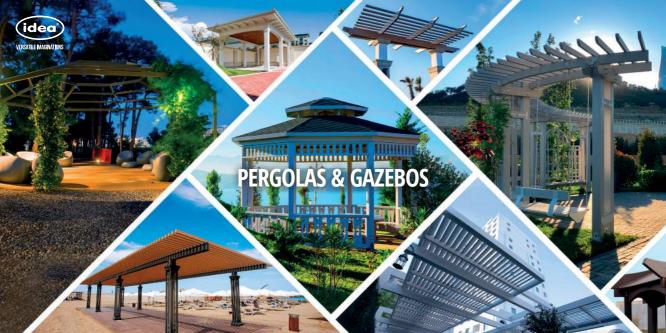

resistant with proper care; however, after such an appeal, there is no turning back! This will ensure durability both outside and inside as termites love to chew through unprotected wood.

### POWDER COATING

The powder coating process offers several advantages over conventional liquid coating methods, including increased durability, capabilities for more specialized finishes, and less environmental impact. In addition, powder-coated products are more resistant to diminished coating quality as a result of impact, moisture, chemicals, ultraviolet light, and other extreme weather conditions. In turn, this reduces the risk of scratches, chipping, abrasions, corrosion, fading, and other wear issues.



# The products featured in this catalogue are manufactured from the following materials:







# TENDA CHILLOUT ZONE

The TENDA pergola CHILL-OUT ZONE is a sleek and stylish structure designed for Formula One events in Baku. This special occasion idea LLC design offers a luxurious and comfortable space for VIP guests to relax and socialize while enjoying the race. The pergola is designed with modern and innovative materials, creating a sophisticated atmosphere. It is the perfect spot for guests to take a break from the excitement of the race and soak in the ambiance of the event.

#### METERIAL:

Impregnated wood coated with Water-based paint certified by the (En71-3 safety for toys).















# ADA UNIVERSITY PERGOLA

Transform your outdoor living space with the ADA Pergola. Custom-made to fit larger residential areas, choose your size, features, and finish for a perfect