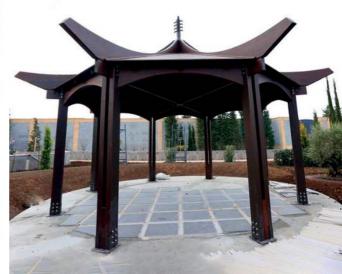

# **TOSCANA**

TOSCANA has been designed to help create a little haven of tranquillity inyour garden. Its octagonal-shaped roof provides shade and shelter, depending on the weather conditions.