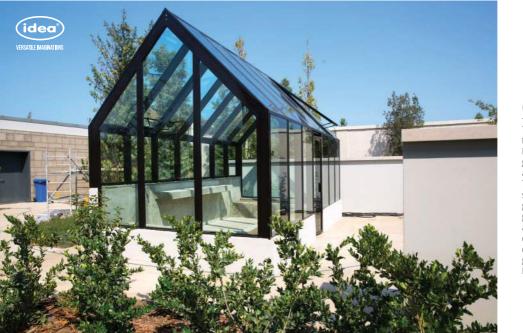

## **GREEN HOUSE**

This modern GREEN HOUSE is made of tempered glass with black steel frames. Roof windows on both sides of the greenhouse are designed to function and are simple to open and close manually. The bottom side and basement of the structure are made of concrete. In the gardens, this modern and modest greenhouse provides warm air inside and allows you to grow plants in winter. The combination of hot-dipped galvanized & creates powder-coated metal and special glass forms the main structure of the Green House.

GREEN HOUSE PROJECT