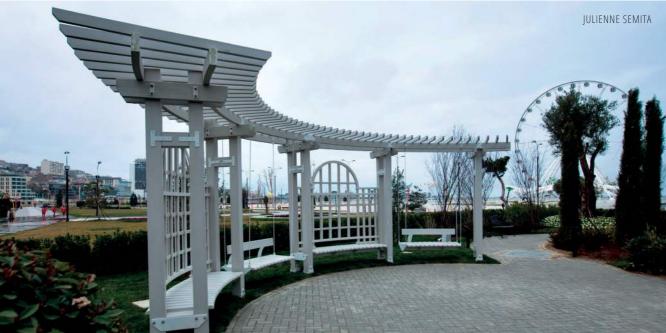

# **SEMITA**

"SEMITA" is a decorative structure from our Julienne family. The best feature of Semita is having swings and benches, which makes it a perfect choice for both relaxing and entertaining purposes. The structure of the pergola is fully customizable.

### METERIAL:

Impregnated wood coated with Water-based paint certified by the (En71-3 safety for toys).

## FIXING:

Hot-dip galvanized and powder-coated metal