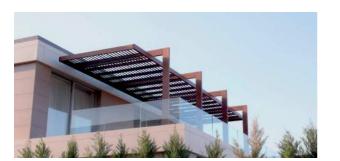

# TENDA CHILLOUT ZONE

The TENDA pergola CHILL-OUT ZONE is a sleek and stylish structure designed for Formula One events in Baku. This special occasion idea LLC design offers a luxurious and comfortable space for VIP guests to relax and socialize while enjoying the race. The pergola is designed with modern and innovative materials, creating a sophisticated atmosphere. It is the perfect spot for guests to take a break from the excitement of the race and soak in the ambiance of the event.