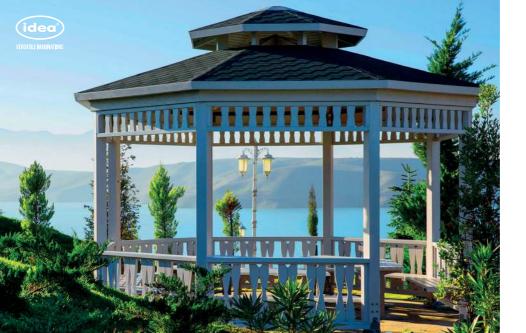

# TENDA CHILLOUT ZONE

The TENDA pergola CHILL-OUT ZONE is a sleek and stylish structure designed for Formula One events in Baku. This special occasion idea LLC design offers a luxurious and comfortable space for VIP guests to relax and socialize while enjoying the race. The pergola is designed with modern and innovative materials, creating a sophisticated atmosphere. It is the perfect spot for guests to take a break from the excitement of the race and soak in the ambiance of the event.