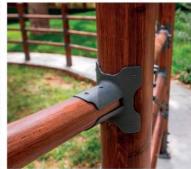

#### AMBURAN VILLA

The "AMBURAN VILLA" project has been designed in accordance with the most modern city standards and offers an ideal environment for outdoor entertaining. High-quality "Formal Garden" & "Cabana" pergolas, modern "Amburan" handrails, a unique swing-bed, a safety service gate, and a special "Spa Poll Structure" are a part of the project. We used high-quality materials in the manufacturing process, which allows long-term usage and increases durability against harsh conditions.