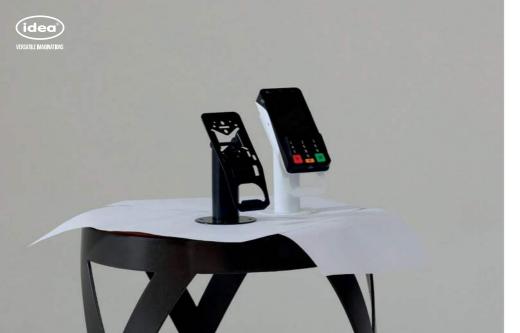

## POS TERMINAL STAND FOR PAYMENT STATION

The POS terminal stand is great for making your credit or debit card transactions smoother and faster. It is made of durable metal to withstand heavy use, and it bolts securely to the counter to deter theft. The base, bolts securely to the countertop for a sturdy installation. As you can see, the handle for POS terminals is able to move with a convenient rotating function.

#### POS STAND PAX A35

PAX Technology is a leading provider of electronic payment solutions. IDEA offers complete business solutions for the payment terminal used in retail transactions, this device is essential for processing payments and completing transactions in a timely and efficient manner. As a crucial component of any business, it is important to ensure that your POS system is up-to-date and functioning properly to provide a seamless customer experience."

## POS TERMINAL X990 VERIFONE

The POS Terminal X990 Verifone is a reliable and efficient point-of-sale solution that offers secure and fast transactions. With its advanced features and user-friendly interface, it is the perfect choice for businesses of all sizes.