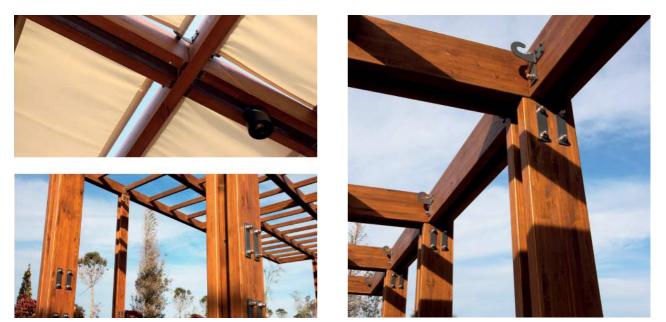

### GLUE-LAMINATION

Glue-laminated timber (glulam) is a structurally engineered wood product commonly used for beams and columns. When glued with industrial adhesives, this type of wood is highly durable and moisture-resistant, capable of generating large pieces and unique shapes. Glulam is stronger than steel at comparable weights. That makes glulam a cost-effective choice for long structural spans and tall columns with minimal need for additional support.

### HOT-DIP GAI VANIZING

All steel components used by IDEA are hot-dip galvanized in a liquid zinc bath at 449 °C. If the surface is damaged, hot-dipped galvanized products repair themselves through zinc contracting and torming a new coating in the damaged area. Zinc is a more active metal in comparison to steel. This is a unique characteristic for galvanizing, which means when a galvanized coating is damaged and steel is exposed to the atmosphere, zinc can continue to protect steel through salvanic corrosion.

# **TENDA**

IDEA introduces new customized pergola with a unique design and high quality. The connection of the tent to the pergola is a complete example of the design solution and consists of special details. Our company uses custom-made steel joints, which makes installation and transportation of the product easier.