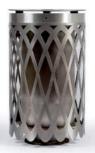

## OCCHIO

Introducing the OCCHIO Litter Bin sleek, modern, and designed for ultimate comfort. With a separate ashtray pocket for easy cleaning, this bin is the perfect solution for any public space. Laser cut metal sheets are expertly bent, welded, galvanized, and powder coated for a durable and long-lasting finish. Keep your environment clean and stylish with the OCCHIO Litter Bin.

#### METERIAL:

Hot-dip galvanized and powder-coated metal

PLANTERS & FLOWERPOTS