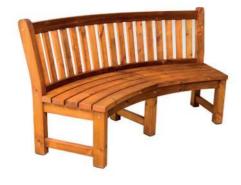

## MONTE CARLO

The "MONTE CARLO" is perfect for both outdoor and indoor locations. With two benches and two wide chairs, there is plenty of room around this social table, so you can make the most of the summer sunshine and dine as a family.

## TOROS SET

This chunky table is perfect for the whole family. With two benches and two wide chairs, there is plenty of room around this sociable table so you can make the most of the summer sunshine and dine as a family.