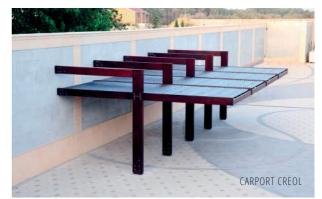

# **SILKWAY**

A "SILKWAY" is a custom-made car shelter that provides sufficient coverage on both rainy and sunny days. The extraordinary design and construction of the product were developed by the IDEA team.

# CARPORT ANTRACIT

A "CARPORT ANTRACIT" is a custommade car shelter that provides sufficient coverage on both rainy and sunny days. The extraordinary design and construction of the product were developed by the IDEA team.