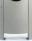

## ECO GREY

without ashtray

"ECO" is our recycle bin that was designed to be durable, sleek, and made of metal material. It has three separate compartments for paper, plastic, and other items suitable for recycling.

#### METERIAL:

Hot-dip galvanized and powder-coated metal

## ECO GREY

with ashtray

"ECO" is our recycle bin that was designed to be durable, sleek, and made of metal material. It has three separate compartments for paper, plastic, and other items suitable for recycling.

### METERIAL:

Hot-dip galvanized and powder-coated metal