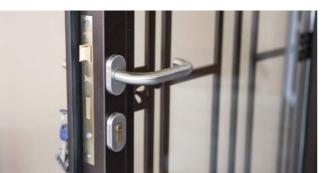

#### STEEL DOOR FERFORJE

"FERFORJE" is from IDEA's Steel Door collection. The unique structure of the door was created by the IDEA team. Double tempered glass gives endurance usage, and is easy to clean. The used materials in the manufacturing process give durability against harsh conditions and provide safety. The special style and structure of the door play a visual role in all spaces seamlessly.