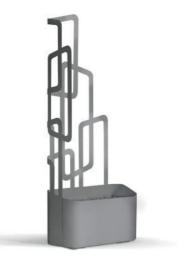

# **FLORA**

"FLORA" has an uncommon design for a planter, looking more industrial yet minimalistic. In addition to its unusual appearance, it is mobile and can be moved around with the use of wheels under it. This design is perfect for the outdoors and indoors as it works great for dividing or shaping spaces.

## METERIAL:

Hot-dip galvanized and powder-coated metal