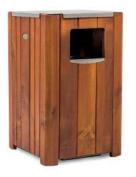

## **ECO PINE WOOD**

with ashtray

"ECO" is our recycle bin that was designed to be durable, sleek, and made of wooden material. It has three separate compartments for paper, plastic, and other items suitable for recycling. This model also comes with an ashtray, that has a removable bottom for easier cleaning.

#### MFTFRIAL:

Impregnated wood coated with Waterbased paint certified by the (En71-3 safety for toys).

#### FIXING:

Hot-dip galvanized and powder-coated metal