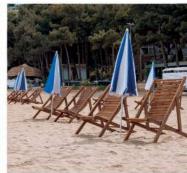

# TENDA CHILLOUT ZONE

The TENDA pergola CHILL-OUT ZONE is a sleek and stylish structure designed for Formula One events in Baku. This special occasion idea LLC design offers a luxurious and comfortable space for VIP guests to relax and socialize while enjoying the race. The pergola is designed with modern and innovative materials, creating a sophisticated atmosphere. It is the perfect spot for guests to take a break from the excitement of the race and soak in the ambiance of the event.