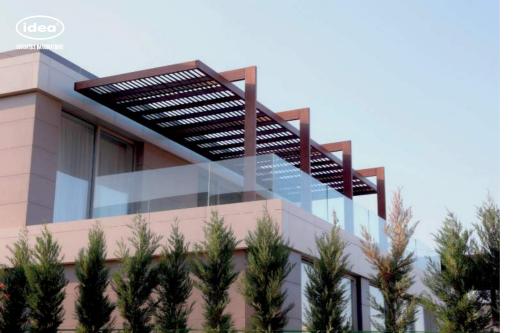

# FRONT PERGOLA

IDEA offers a custom-made pergola with a unique design and high quality. It mainly provides shade and definition for outdoor spaces, but it can also fit into different decor styles seamlessly.

#### **BILGAH VILLA**

We installed a high-quality, customized ceiling with decking, multifunctional BBQ kitchen cabinets, and a unique "FRONT PERGOLA" for the Bilgah project. It creates a special place for all your outdoor zones and allows you to have a comfortable and relaxing time on sunny days. The use of impregnated and gluelaminated wood coated with water-based paint, which is certified by "EN 71-3 Safety for Toys", makes the pergola water-repellent and UV resistant.