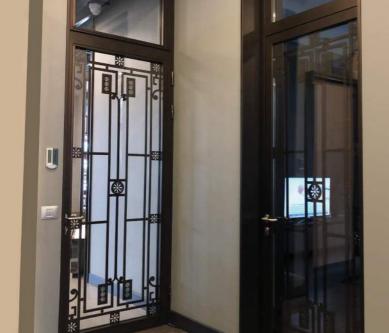

#### STEEL DOOR FERFORJE

"FERFORJE" is from IDEA's Steel Door collection. The unique structure of the door was created by the IDEA team. Double tempered glass gives endurance usage, and is easy to clean. The used materials in the manufacturing process give durability against harsh conditions and provide safety. The special style and structure of the door play a visual role in all spaces seamlessly.

#### **MASTINO**

"Mastino" is from IDEA's Door collection. The used materials in the manufacturing process give durability against harsh conditions and provide safety. The special style and structure of the door play a visual role in all spaces seamlessly.