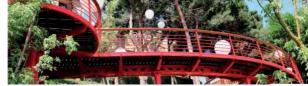

# RED BRIDGE

The RED BRIDGE is a 90-meter-long metal platform with five balconies, and the entire structure consists of bolted joints. The whole platform is powder coated and made by applying special drawing, welding, and cutting. The IDEA Design and Development team has completed particular modelling to achieve the expected results. The design allows the transfer of forces between bolts and sections. In addition the configuration was realized on site after all the sections were manufactured in the production facility. The Red Bridge's shapeis slithering in several parts.