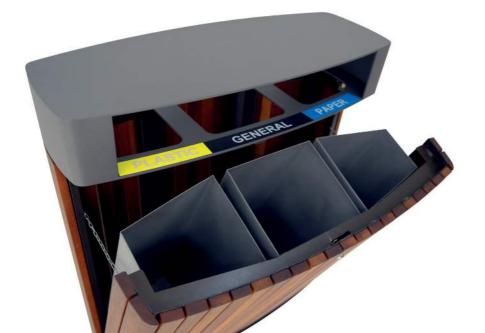

## **ECO PINE WOOD**

with ashtray

"ECO" is our recycle bin that was designed to be durable, sleek, and made of wooden material. It has three separate compartments for paper, plastic, and other items suitable for recycling. This model also comes with an ashtray, that has a removable bottom for easier cleaning.

#### MFTFRIAL:

Impregnated wood coated with Waterbased paint certified by the (En71-3 safety for toys).

#### FIXING:

Hot-dip galvanized and powder-coated metal