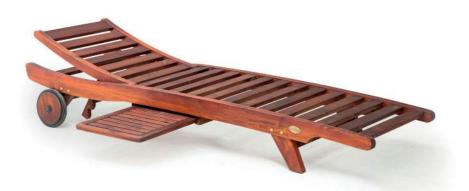

## VASTA

Chic and comfy, the "VASTA" CHAISE LOUNGE is the perfect way to add stylish seating to your patio or poolside space. Made of durable wood, these chairs are ideal for long-term outdoor use.

#### METERIAL:

Impregnated wood coated with Waterbased paint certified by the (En71-3 safety for toys).