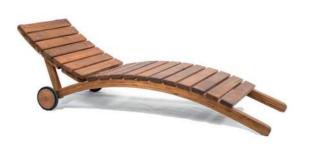

# OLIVIE

Classy and comfy, the "OLIVIE" CHAISE LOUNGE is the perfect way to add stylish seating to your patio or poolside space. Made of durable wood, these chairs are ideal for long-term outdoor use. The product's two back wheels make it easy tochange locations.

#### METERIAL:

Impregnated wood coated with Waterbased paint certified by the (En71-3 safety for toys).