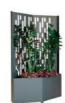

# LINES

"LINES" is a planter with a pure design and a natural look, made for housing bigger plants, a whole flower bed, or small trees.

#### METERIAL:

Impregnated wood coated with Waterbased paint certified by the (En71-3 safety for toys).

#### FIXING:

Hot-dip galvanized and powder-coated metal

– Fauna –

– Lounge –

- Diamond -

- Cover -