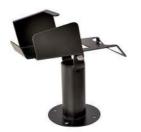

# POS STAND X990 VERIFONE (TAXI)

The POS Stand X990 Verifone (Taxi) Handler is a must-have accessory for businesses. It offers a secure and stable base for the X990 Verifone device, making it easy to handle and process payments. Its durable design ensures it can withstand the rigors of daily use, making it the perfect choice for taxi drivers.