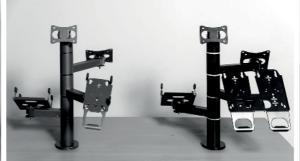

## POS TERMINAL STAND FOR PAYMENT STATION

The POS terminal stand is great for making your credit or debit card transactions smoother and faster. It is made of durable metal to withstand heavy use, and it bolts securely to the counter to deter theft. The base, bolts securely to the countertop for a sturdy installation. As you can see, the handle for POS terminals is able to move with a convenient rotating function.

## POS STAND VX680 VERIFONE

We want to introduce you to our modern device - Pos Terminal Handle. The presence of a POS system in the store is paramount because it has become popular among people who pay by contactless card, without touching the card. Simply put, a POS is where your customer pays for a product or service in your store. As you can see, the handle for Pos Terminals is made of metal, with a convenient rotating function. It has adhered to modern standards as well.