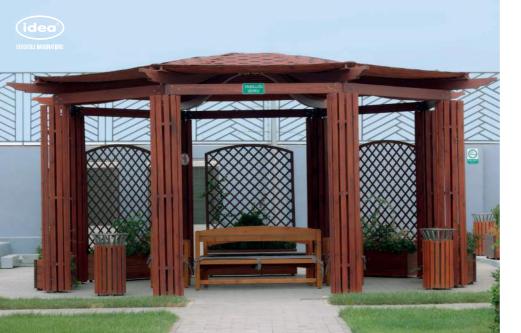

# TENDA CHILLOUT ZONE

The TENDA pergola CHILL-OUT ZONE is a sleek and stylish structure designed for Formula One events in Baku. This special occasion idea LLC design offers a luxurious and comfortable space for VIP guests to relax and socialize while enjoying the race. The pergola is designed with modern and innovative materials, creating a sophisticated atmosphere. It is the perfect spot for guests to take a break from the excitement of the race and soak in the ambiance of the event.