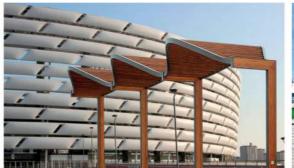

## BAKU OLYMPIC STADIUM

Our company has done some architectural work at the BAKU OLYMPIC STADIUM, which is considered to be the most magnificent sports complex in our country. These two architectural solutions, which are called the "Voyage" and "Cobra" pergolas, beautify the surrounding landscape of the BAKU OLYMPIC STADIUM. In addition, this signboard is placed at the entrance to the Baku Olympic Stadium and makes the view even more beautiful. This sign board's modern, kind of trapezium-style design attracts attention from many sides of the surrounding city area.