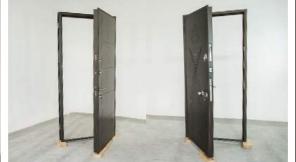

#### STEEL DOOR FERFORJE

"FERFORJE" is from IDEA's Steel Door collection. The unique structure of the door was created by the IDEA team. Double tempered glass gives endurance usage, and is easy to clean. The used materials in the manufacturing process give durability against harsh conditions and provide safety. The special style and structure of the door play a visual role in all spaces seamlessly.

#### **MASTINO**

"Mastino" is from IDEA's Door collection. The used materials in the manufacturing process give durability against harsh conditions and provide safety. The special style and structure of the door play a visual role in all spaces seamlessly.