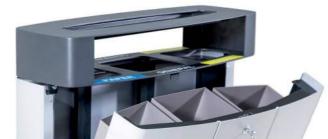

## **ECO PINE WOOD**

with ashtray

"ECO" is our recycle bin that was designed to be durable, sleek, and made of wooden material. It has three separate compartments for paper, plastic, and other items suitable for recycling. This model also comes with an ashtray, that has a removable bottom for easier cleaning.

#### MFTFRIAL:

Impregnated wood coated with Waterbased paint certified by the (En71-3 safety for toys).

#### FIXING:

Hot-dip galvanized and powder-coated metal