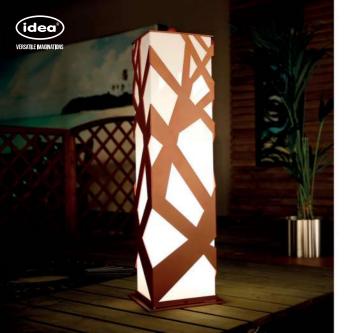

# WOODEN PLANTERS

"IDEA" planters have PVC isolation for the protection of their wooden covers. The use of an impregnated wood and water-based paint coating, which is certified by the "EN 71-3 Safety for Toys" standard, increases the resistance of the product and guarantees our product's longevity in harsh outdoor weather conditions.

## PLANTERS & FLOWERPOTS

## CONUS

"CONUS" is a tree planter, designed to withstand the weight of big trees and the pressure from their roots. Moreover the decorative stainless steel line under the main body separates it from the ground and allows it to be adjusted to stand on uneven ground due to the use of adjustable legs.

#### METERIAL:

Hot-dip galvanized and powder-coated metal

– Plaza 300 –

"PLAZA" is a contemporary-style large planter that will no doubt create a stunning focal point for your designs. The use of an impregnated wood and water-based paint coating, which is certified by the "EN 71-3 Safety for Toys" standard, increases the resistance of the product and guarantees our product's longevity in harsh outdoor weather conditions.