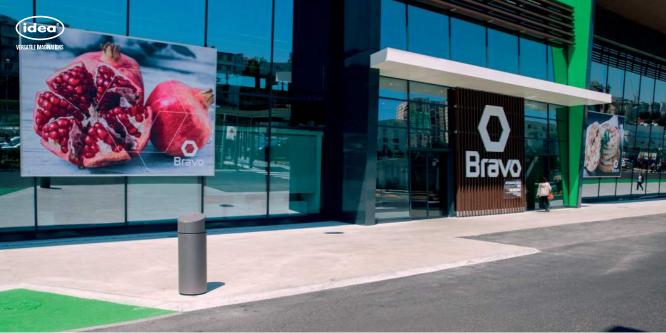

## BRAVO

The "BRAVO" litter bin is a simple and minimalistic line of products made for parks and urban spaces. Furthermore, this product can have a separate ashtray pocket for easier cleaning.

## COLOURS | TEXTURES:

– Bravo –

- Bravo Flat -

NUBI litter bin is a model that gives its already impressive artwork design a sparkling glow

– Amor –

"DROP" litter bins are made with the use of a special process to achieve their form. Drop goes beyond any simple litter bin with its amazing design.