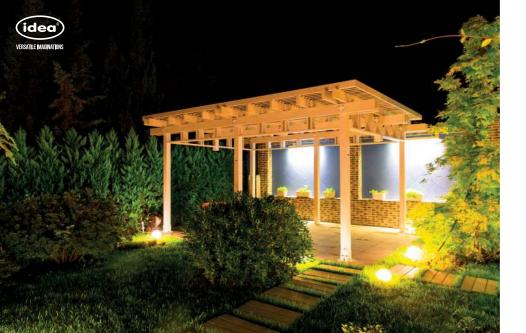

# TENDA CHILLOUT ZONE

The TENDA pergola CHILL-OUT ZONE is a sleek and stylish structure designed for Formula One events in Baku. This special occasion idea LLC design offers a luxurious and comfortable space for VIP guests to relax and socialize while enjoying the race. The pergola is designed with modern and innovative materials, creating a sophisticated atmosphere. It is the perfect spot for guests to take a break from the excitement of the race and soak in the ambiance of the event.