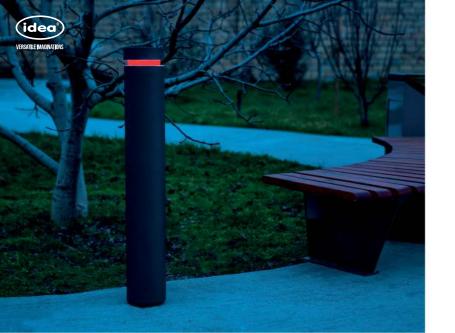

# REDO LIGHT

"REDO LIGHT" bollards feature lighting functionality that enhances their effectiveness as traffic control solutions. The integrated lights provide clear and visible signals to drivers, indicating boundaries or regulating movement as necessary. Despite their smaller size, the lighting feature ensures that they are highly visible and effective at guiding traffic.

#### METERIAL:

Hot-dip galvanized and powder-coated metal

Bollards can be used either to control traffic volume by limiting movements or to mark the boundaries of the area. Our "ROPOLE" can be manually unlocked and displaced. If a vehicle needs entry, it offers different options for the materials that the customer might choose.