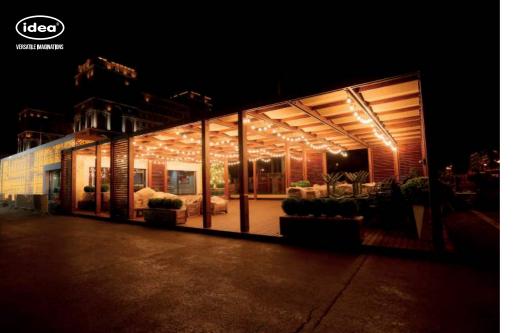

# TENDA CHILLOUT ZONE

The TENDA pergola CHILL-OUT ZONE is a sleek and stylish structure designed for Formula One events in Baku. This special occasion idea LLC design offers a luxurious and comfortable space for VIP guests to relax and socialize while enjoying the race. The pergola is designed with modern and innovative materials, creating a sophisticated atmosphere. It is the perfect spot for guests to take a break from the excitement of the race and soak in the ambiance of the event.