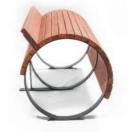

# HAMMAK

The "SANTORINI HAMMACK" pergola will provide a comfortable shaded space where you, your friends, and your family may relax away from the sun's harsh glare while creating a relaxing atmosphere. The pergola's unique hammock makes it an excellent place to unwind. Decorative pots and flowers can be used to lend a personal touch to the design.