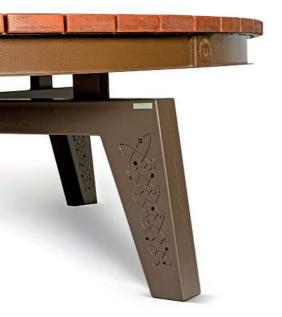

# DALGA

The "DALGA" bench uses an unseen base that helps it maintain balance and allows it to be double-sided. It is also made special by the customizable ornaments on the metal legs.