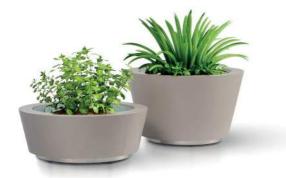

# WOODEN PLANTERS

"IDEA" planters have PVC isolation for the protection of their wooden covers. The use of an impregnated wood and water-based paint coating, which is certified by the "EN 71-3 Safety for Toys" standard, increases the resistance of the product and guarantees our product's longevity in harsh outdoor weather conditions.

## PLANTERS & FLOWERPOTS