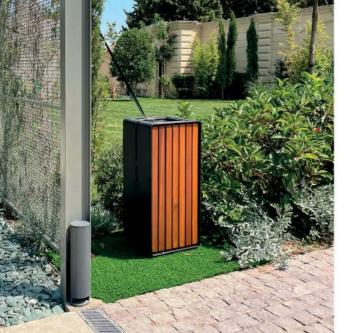

# CARPORT ANTRACIT

A "CARPORT ANTRACIT" is a custommade car shelter that provides sufficient coverage on both rainy and sunny days. The extraordinary design and construction of the product were developed by the IDEA team.

### METERIAL:

Impregnated wood coated with Water-based paint certified by the (En71-3 safety for toys).

### FIXING:

Hot-dip galvanized and powder-coated metal