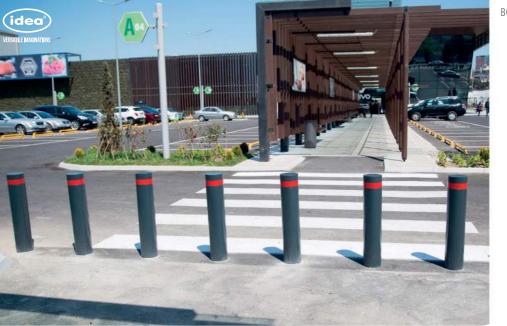

# REDO

Bollards can be used either to control traffic volume by limiting movements or to mark the boundaries of the area. "REDO" combines simplicity and elegance in its design.

#### METERIAL:

Hot-dip galvanized and powder-coated metal