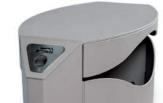

## OCCHIO

Introducing the OCCHIO Litter Bin sleek, modern, and designed for ultimate comfort. With a separate ashtray pocket for easy cleaning, this bin is the perfect solution for any public space. Laser cut metal sheets are expertly bent, welded, galvanized, and powder coated for a durable and long-lasting finish. Keep your environment clean and stylish with the OCCHIO Litter Bin.

#### METERIAL:

Hot-dip galvanized and powder-coated metal

PLANTERS & FLOWERPOTS