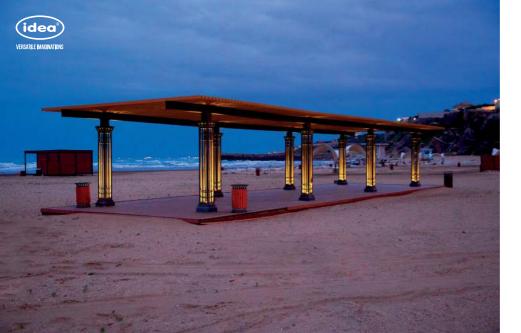

# SANATORIUM OF THE STATE SECURITY SYSTEM

The Sanatorium of the State Security System is where high professionalism and international standards meet to create an enticing atmosphere. With their elegant appearance, functionality, and comfort, "La Defense" pergolas will beautify your outdoor space. Furthermore, "Millennium" litter bins, "Toni" and "Sunny" chaise lounges are included in this project. The wood we used is impregnated, D4 glue-laminated and coated with waterbased paint, which is certified by the "EN 71-3 Safety for Toys" standard, making the pergola water-repellent and UV resistant. Additionally, all metal is hot-dip galvanized and powder-coated.