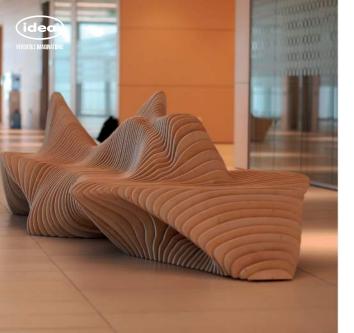

## MURENA

Bench "MURENA" is one of our most beloved designs in parametric benches. It takes inspiration from the Murena fish, found in the Mediterranean.