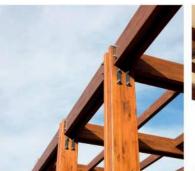

### GLUE-LAMINATION

Glue-laminated timber (glulam) is a structurally engineered wood product commonly used for beams and columns. When glued with industrial adhesives, this type of wood is highly durable and moisture-resistant, capable of generating large pieces and unique shapes. Glulam is stronger than steel at comparable weights. That makes glulam a cost-effective choice for long structural spans and tall columns with minimal need for additional support.