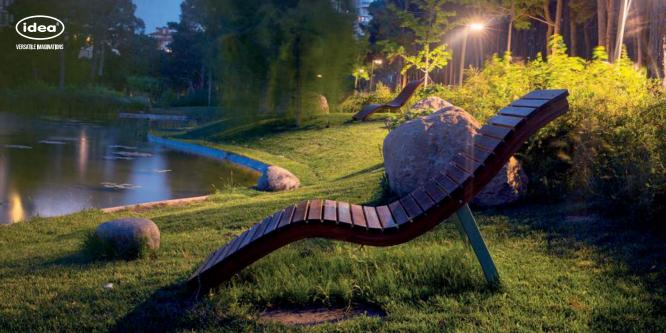

OS SWING ANTRACIT" model swing is inspired by innovative design in a compact and ergonomic style. Our functional swing, with adjustable backrest features, appeals to every taste and space. The pillow and tent part of ourmodern-looking "TOROS SWING ANTRACIT" is produced in grey. Our smart model is the best comfort for your outdoor living area, with a three-seater patio swing seat.

#### METERIAL:

Impregnated wood coated with Water-based paint certified by the (En71-3 safety for toys).

















# BRIGANTINO

Spend your days relaxing by the pool as you kick back on this "BRIGANTINO" deck lounger from IDEA. Multiple positions let you adjust the lounger to suit your needs.

#### METERIAL:

Impregnated wood coated with Water-based paint certified by the (En71-3 safety for toys).

















# SUNNY

Enjoy the delights of summer in your own backyard with a chaise lounge.
"SUNNY" is a perfect choice for patio and poolside use. This "SUNNY" chaise lounge is the perfect way to add stylish seating to your patio or poolside space.

#### MFTFRIAI ·

Impregnated wood coated with Water-based paint certified by the (En71-3 safety for toys).













## VASTA

Chic and comfy, the "VASTA" CHAISE LOUNGE is the perfect way to add stylish seating to your patio or poolside space. Made of durable wood, these chairs are ideal for long-term outdoor use.

#### METERIAL:

Impregnated wood coated with Waterbased paint certified by the (En71-3 safety for toys).













# OLIVIE

Classy and comfy, the "OLIVIE" CHAISE LOUNGE is the perfect way to add stylish seating to your patio o