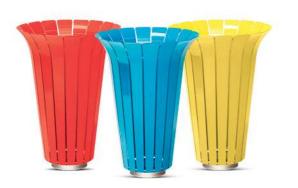

# WOODEN PLANTERS

"IDEA" planters have PVC isolation for the protection of their wooden covers. The use of an impregnated wood and water-based paint coating, which is certified by the "EN 71-3 Safety for Toys" standard, increases the resistance of the product and guarantees our product's longevity in harsh outdoor weather conditions.

## PLANTERS & FLOWERPOTS