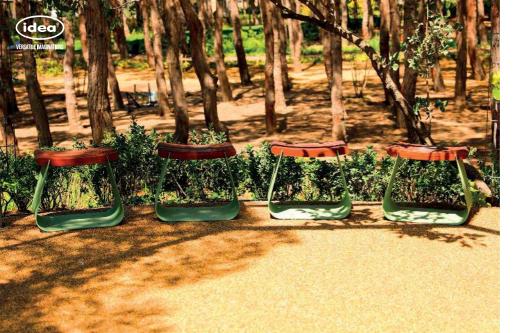

designs, is deverly merged with a well-placed backrest, emphasizing its aesthetic attractiveness. There are versions of this product that are 2/3 meters long, and you can also connect them together to extend them as far as you want.

## METERIAL:

Impregnated wood coated with Water-based paint certified by the (En71-3 safety for toys).

### FIXING:

Hot-dip galvanized and powder-coated metal















## FRAME

The "FRAME" bench is unique due to its metal legs and is designed to look minimalistic. Moreover, these legs, coupled with an unseen thick metal rod, help balance the seat while making its design feel elusive.

#### METERIAI ·

Impregnated wood coated with Water-based paint certified by the (En71-3 safety for toys).

#### FIXING:

Hot-dip galvanized and powder-coated metal





BARDE IS A PERFECT EXAMPLE OF A GREEN AND BROWN MATCH













## BARDE

"BARDE" is a perfect example of a green and brown match. The wooden upper parts meet with the metal green part and create the whole shape of "BARDE".

#### METERIAL:

Impregnated wood coated with Water-based paint certified by the (En71-3 safety for toys).

#### FIXING:

Hot-dip galvanized and powder-coated metal









### URBAN FURNITURE







VERSATILE IMAGINATIONS







– Lira –

- Yumru -









-

– Adamo –

- Wave -





– Buta –

– Parkland –

Turnunu curre







Well-placed seating on concrete is a simple and low-cost way to manage a focal point that also serves as an entertaining area. IDEA helps to design your gardens and outdoor areas more beautifully. To achieve the desired length, the benche