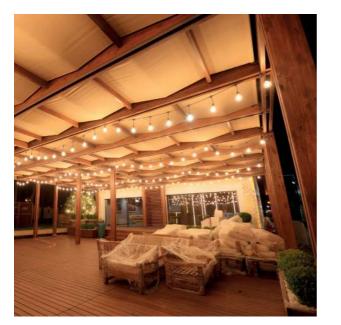

# TENDA CHILLOUT ZONE

The TENDA pergola CHILL-OUT ZONE is a sleek and stylish structure designed for Formula One events in Baku. This special occasion idea LLC design offers a luxurious and comfortable space for VIP guests to relax and socialize while enjoying the race. The pergola is designed with modern and innovative materials, creating a sophisticated atmosphere. It is the perfect spot for guests to take a break from the excitement of the race and soak in the ambiance of the event.