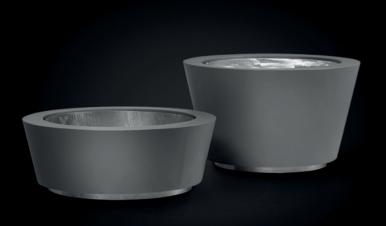

## CONUS

"CONUS" is a tree planter, designed to withstand the weight of big trees and the pressure from their roots. Moreover the decorative stainless steel line under the main body separates it from the ground and allows it to be adjusted to stand on uneven ground due to the use of adjustable legs.

#### METERIAL:

Hot-dip galvanized and powder-coated metal

– Plaza 300 –

"PLAZA" is a contemporary-style large planter that will no doubt create a stunning focal point for your designs. The use of an impregnated wood and water-based paint coating, which is certified by the "EN 71-3 Safety for Toys" standard, increases the resistance of the product and guarantees our product's longevity in harsh outdoor weather conditions.