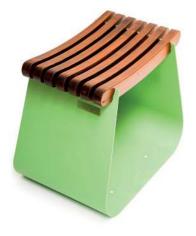

phasizing its aesthetic attractiveness. There are versions of this product that are 2/3 meters long, and you can also connect them together to extend them as far as you want.

## METERIAL:

Impregnated wood coated with Water-based paint certified by the (En71-3 safety for toys).

### FIXING:

Hot-dip galvanized and powder-coated metal















## FRAME

The "FRAME" bench is unique due to its metal legs and is designed to look minimalistic. Moreover, these legs, coupled with an unseen thick metal rod, help balance the seat while making its design feel elusive.

#### METERIAI ·

Impregnated wood coated with Water-based paint certified by the (En71-3 safety for toys).

#### FIXING:

Hot-dip galvanized and powder-coated metal





BARDE IS A PERFECT EXAMPLE OF A GREEN AND BROWN MATCH













## BARDE

"BARDE" is a perfect example of a green and brown match. The wooden upper parts meet with the metal green part and create the whole shape of "BARDE".

#### METERIAL:

Impregnated wood coated with Water-based paint certified by the (En71-3 safety for toys).

#### FIXING:

Hot-dip galvanized and powder-coated metal









### URBAN FURNITURE







VERSATILE IMAGINATIONS







– Lira –

- Yumru -









-

– Adamo –

- Wave -





– Buta –

– Parkland –

Turnunu curre







Well-placed seating on concrete is a simple and low-cost way to manage a focal point that also serves as an entertaining area. IDEA helps to design your gardens and outdoor areas more beautifully. To achieve the desired length, the benches can be demounted into any shape and size.

#### METERIAL: