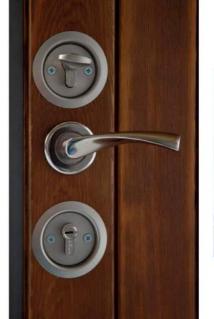

#### STEEL DOOR FERFORJE

"FERFORJE" is from IDEA's Steel Door collection. The unique structure of the door was created by the IDEA team. Double tempered glass gives endurance usage, and is easy to clean. The used materials in the manufacturing process give durability against harsh conditions and provide safety. The special style and structure of the door play a visual role in all spaces seamlessly.

#### **MASTINO**

"Mastino" is from IDEA's Door collection. The used materials in the manufacturing process give durability against harsh conditions and provide safety. The special style and structure of the door play a visual role in all spaces seamlessly.