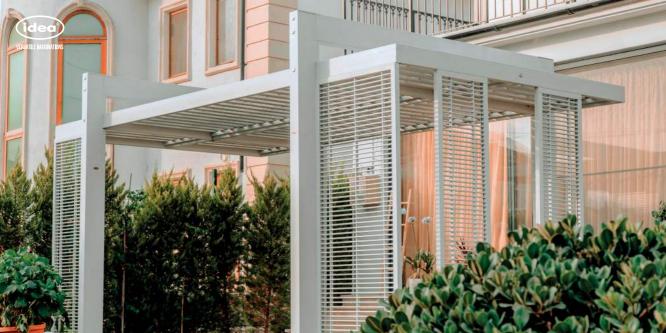

# TENDA CHILLOUT ZONE

The TENDA pergola CHILL-OUT ZONE is a sleek and stylish structure designed for Formula One events in Baku. This special occasion idea LLC design offers a luxurious and comfortable space for VIP guests to relax and socialize while enjoying the race. The pergola is designed with modern and innovative materials, creating a sophisticated atmosphere. It is the perfect spot for guests to take a break from the excitement of the race and soak in the ambiance of the event.