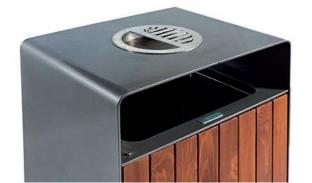

# LITTER BINS

## OCCHIO

Introducing the OCCHIO Litter Bin sleek, modern, and designed for ultimate comfort. With a separate ashtray pocket for easy cleaning, this bin is the perfect solution for any public space. Laser cut metal sheets are expertly bent, welded, galvanized, and powder coated for a durable and long-lasting finish. Keep your environment clean and stylish with the OCCHIO Litter Bin.