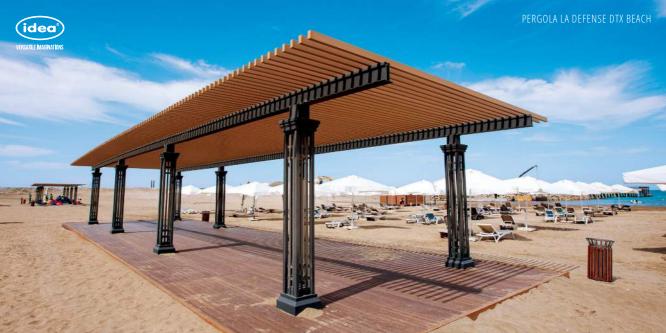

a Defense Montin" pergolas for the residential building's courtyard located in Baku. "La Defense Montin" offers a custom-made pergola with a unique design and high quality.

#### METERIAL:

Impregnated wood coated with Water-based paint certified by the (En71-3 safety for toys).

#### FIXING:

Hot-dip galvanized and powder-coated metal

















# LA DEFENSE ADA UNIVERSITY

With its elegant appearance, functionality & comfort, the "LA DEFENSE" pergola will beautify your outdoor space. The pergola creates a special place for all your outdoor zones and allows you to have a comfortable and relaxing time on sunny days. A combination of metal columns and the wooden roof creates its design and increases its endurance.

#### METERIAL:

Hot-dip galvanized and powder-coated metal

















### MONTIN

IDEA presents one of the latest works, "Collezione Montin", a pergola for our new courtyard residential building project located in Baku. Our decorative pergola, which will decorate your garden and yard, is also distinguished from its analogues by its unique functionality.

### METERIAL:

Impregnated wood coated with Water-based paint certified by the (En71-3 safety for toys).

### FIXING:

Hot-dip galvanized and powder-coated metal

















# GRANDEZZA

Pergola Grandezza is a perfect landscape, yard, and park project solution with its glued wood construction. Glued beam used in this design has been treated with a vacuum pressure (impregnation), which gives it resistance to termites, and bacteria and maintains the durability of the structure for a long time.

####