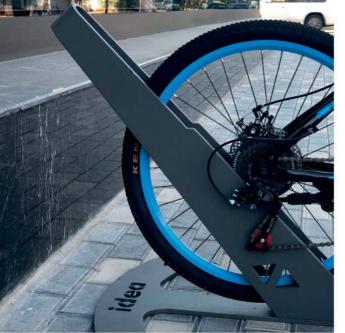

## SILVER

"SILVER" synthesizes classic and minimalistic design within itself. Although not actually made from silver, the use of stainless steel and special bolting techniques makes "Silver" durable against harsh conditions. The perfect structure of the product offers multiple parking stations for bikes.