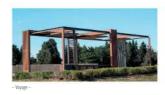

# **VOYAGE**

"VOYAGE" creates a space for users to find comfort in outdoor areas. It comes with an additional feature of a bench, depending on how the customer wants to use the product. The roof of the pergola has solid polycarbonate and wooden parts that provide perfect shelter from the sun.

## METERIAL:

Impregnated wood coated with Water-based paint certified by the (En71-3 safety for toys).

## FIXING:

Hot-dip galvanized and powder-coated metal

## BAKU OLYMPIC STADIUM

Our company has done some architectural work at the BAKU OLYMPIC STADIUM, which is considered to be the most magnificent sports complex in our country. These two architectural solutions, which are called the "Voyage" and "Cobra" pergolas, beautify the surrounding landscape of the BAKU OLYMPIC STADIUM. In addition, this signboard is placed at the entrance to the Baku Olympic Stadium and makes the view even more beautiful. This sign board's modern, kind of trapezium-style design attracts attention from many sides of the surrounding city area.