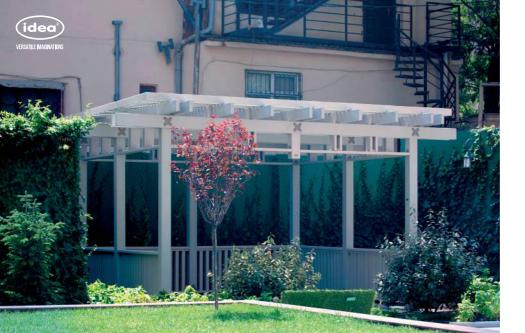

# TENDA CHILLOUT ZONE

The TENDA pergola CHILL-OUT ZONE is a sleek and stylish structure designed for Formula One events in Baku. This special occasion idea LLC design offers a luxurious and comfortable space for VIP guests to relax and socialize while enjoying the race. The pergola is designed with modern and innovative materials, creating a sophisticated atmosphere. It is the perfect spot for guests to take a break from the excitement of the race and soak in the ambiance of the event.