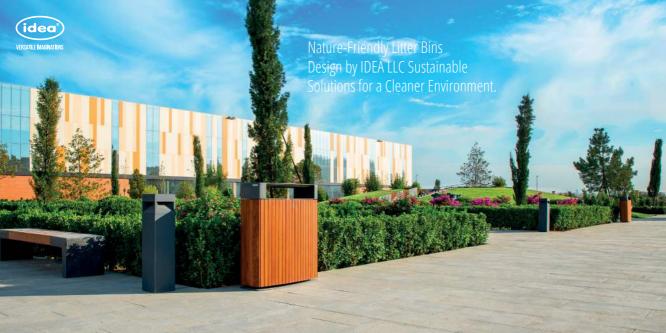

# LITTER BINS

## BRAVO

The "BRAVO" litter bin is a simple and minimalistic line of products made for parks and urban spaces. Furthermore, this product can have a separate ashtray pocket for easier cleaning.

## COLOURS | TEXTURES:

– Bravo –

- Bravo Flat -

NUBI litter bin is a model that gives its already impressive artwork design a sparkling glow

– Amor –

"DROP" litter bins are made with the use of a special process to achieve their form. Drop goes beyond any simple litter bin with its amazing design.