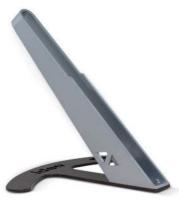

# PARCO

"PARCO" offers a simple solution for bike parking. You can either choose to bolt it to the ground or have it on its pre-made base, which can be simply picked up and moved to your desired location. The minimalistic design of PARCO is the right choice for both public and private properties.