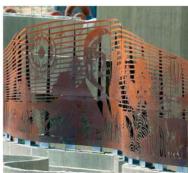

## BAKU ZOOLOGICAL PARK

IDEA company has finished the "Baku Zoological Park" project in the renovated zoo of Baku city. Our company has successfully completed the architectural work in accordance with the highest quality standards. In addition, the artwork made from Cor-Ten stands tall at the entrance of the Baku zoological park. This complicated, layered artwork was made from full sheets of Cor-Ten that were cut using high-precision lasers. The wood used in this project is impregnated, D4 gluelaminated and coated with water-based paint, which is certified by the "EN 71-3 Safety for Toys" standard. Furthermore, we used galvanized and powder-coated steel, along with the use of Corten for a more rustic look.