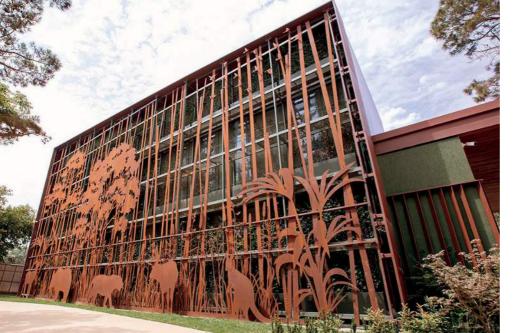

## BAKU ZOOLOGICAL PARK

IDEA company has finished the "Baku Zoological Park" project in the renovated zoo of Baku city. Our company has successfully completed the architectural work in accordance with the highest quality standards. In addition, the artwork made from Cor-Ten stands tall at the entrance of the Baku zoological park. This complicated, layered artwork was made from full sheets of Cor-Ten that were cut using high-precision lasers. The wood used in this project is impregnated, D4 gluelaminated and coated with water-based paint, which is certified by the "EN 71-3 Safety for Toys" standard. Furthermore, we used galvanized and powder-coated steel, along with the use of Corten for a more rustic look.