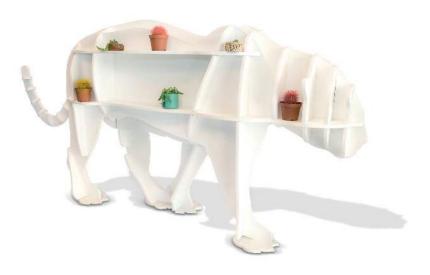

#### **TIGER**

A "TIGER" is a creative structure that can play both functional and decorative roles. Its unique style makes visual improvements in different designs. You can embellish the product with different items, or store your books or accessories. Our company's manufacturing process, which allows for long-term usage and increases durability against harsh conditions.