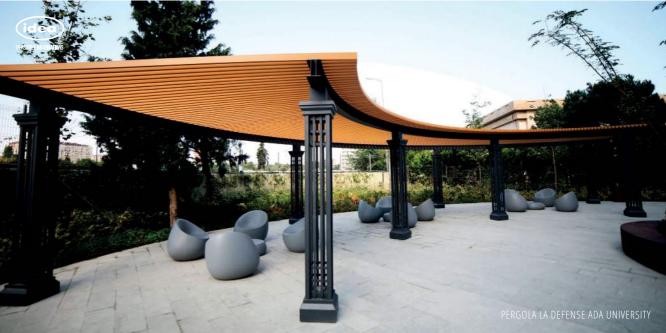

# LA DEFENSE ADA UNIVERSITY

With its elegant appearance, functionality & comfort, the "LA DEFENSE" pergola will beautify your outdoor space. The pergola creates a special place for all your outdoor zones and allows you to have a comfortable and relaxing time on sunny days. A combination of metal columns and the wooden roof creates its design and increases its endurance.

# ADA UNIVERSITY

IDEA Company has successfully produced and installed different architectural urban products at ADA University. We covered the huge garden around the university campus with modern designs and quality urban products. We placed seats all over the garden for maximum comfort. The elegant design of the "La Defense" pergola creates an embellished look, while litter bins help to keep the environment clean, and tree grilles allow you to protect nature.