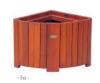

# WOODEN PLANTERS

"IDEA" planters have PVC isolation for the protection of their wooden covers. The use of an impregnated wood and water-based paint coating, which is certified by the "EN 71-3 Safety for Toys" standard, increases the resistance of the product and guarantees our product's longevity in harsh outdoor weather conditions.

## PLANTERS & FLOWERPOTS

## CONUS

"CONUS" is a tree planter, designed to withstand the weight of big trees and the pressure from their roots. Moreover the decorative stainless steel line under the main body separates it from the ground and allows it to be adjusted to stand on uneven ground due to the use of adjustable legs.

#### METERIAL:

Hot-dip galvanized and powder-coated metal

– Plaza 300 –

"PLAZA" is a contemporary-style large planter that will no doubt create a stunning focal point for your designs. The use of an impregnated wood and water-based paint coating, which is certified by the "EN 71-3 Safety for Toys" standard, increases the resistance of the product and guarantees our product's longevity in harsh outdoor weather conditions.