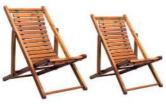

# TONI

The "TONI" solid wood chair is an indispensable addition to any home. The smooth seats are slatted and give a classic yet clean look that can complement almost any style. Pull up the chairs for a game of cards, or bring them out when company comes over and you have extra seating around the dining table or living room.