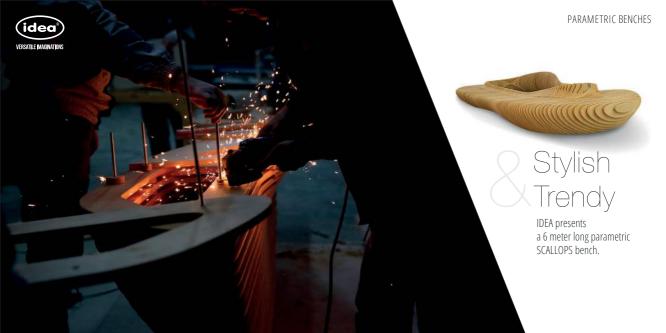

## **SCALLOPS**

IDEA presents a 6 meter long parametric "SCALLOPS" bench that contains 300 unique CNC milled pietes that are created with sections of wood. Modern design is moving forward at a fast pace, and staying ahead of the trend is a challenging task.