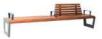

# LINE

The LINE bench is exceptional in that its backrest is connected to the bench through the extension of the metal base. Furthermore, its simple yet extraordinary design makes it possible for it to be as long as possible.

### FIXING:

Hot-dip galvanized and powder-coated metal

The "MERC" bench was inspired by the logo of the Mercedes Company. Its shape and sturdiness make it ideal for big transit