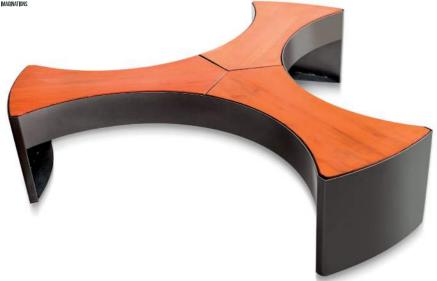

## **SCALLOPS**

IDEA presents a 6 meter long parametric "SCALLOPS" bench that contains 300 unique CNC milled pietes that are created with sections of wood. Modern design is moving forward at a fast pace, and staying ahead of the trend is a challenging task.