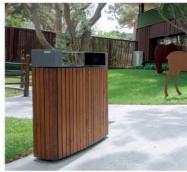

# LITTER BINS

## BRAVO

The "BRAVO" litter bin is a simple and minimalistic line of products made for parks and urban spaces. Furthermore, this product can have a separate ashtray pocket for easier cleaning.