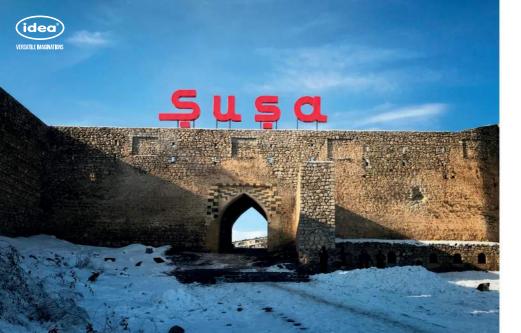

# SHUSHA SIGNS PROJECT

IDEA cares about our land's history, and that is why we took up the task of making the new "Shusha" sign. And now, the restored "ŞUŞA" sign welcomes visitors of this landmark that have come to visit the historic center of Karabakh, which was recently reclaimed by the republic of Azerbaijan.

The letters stand tall with the highest point being 3m tall. This is why we made sure to use the highest quality aluminum in the production of these letters, in order to put less weight on the tower, as their overall weight is 300kgs and prevent weathering from harsh weather conditions.

The importance of the quality of this job can not be put into words, as these letters will welcome everyone that visits Shusha for generations to come.