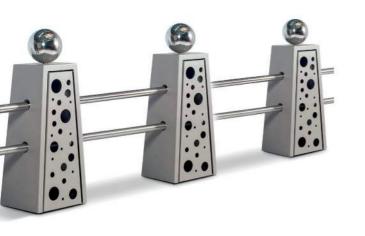

#### AMBURAN VILLA

The "AMBURAN VILLA" project has been designed in accordance with the most modern city standards and offers an ideal environment for outdoor entertaining. High-quality "Formal Garden" & "Cabana" pergolas, modern "Amburan" handrails, a unique swing-bed, a safety service gate, and a special "Spa Poll Structure" are a part of the project. We used high-quality materials in the manufacturing process, which allows long-term usage and increases durability against harsh conditions.