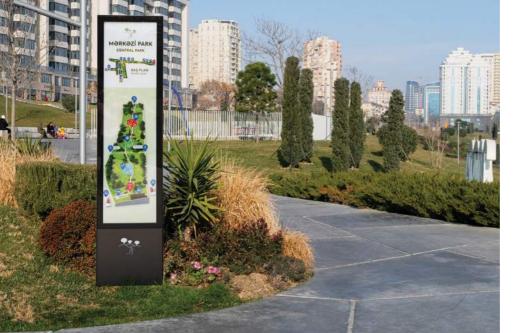

#### TRANSPARENT LIGHT BOX

The sleek and shiny design of the "TRANSPARENT LIGHTBOX" helps you find the right way and creates an attractive illumination effect in the evening. Backlit signs are ideal for messages that need to be seen with high contrast. Lighting is radiant and attractive, giving your brand a competitive edge. In particular, lights naturally attract the eye, making them popular with all those that need their signs to be seen.