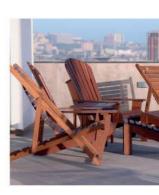

# TONI

The "TONI" solid wood chair is an indispensable addition to any home. The smooth seats are slatted and give a classic yet clean look that can complement almost any style. Pull up the chairs for a game of cards, or bring them out when company comes over and you have extra seating around the dining table or living room.