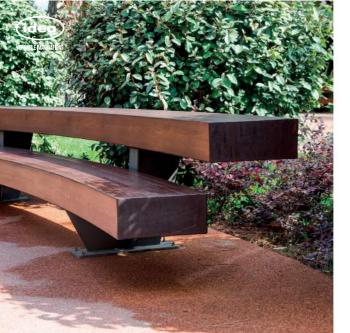

## **MASSIVE**

The "MASSIVE" benches' double-layered sitting space, as well as their 3 meter length, are aimed at public leisure spaces. These facets make it perfect for having a snack, studying, and/or sitting with a group of friends.