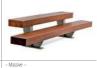

## **MASSIVE**

The "MASSIVE" benches' double-layered sitting space, as well as their 3 meter length, are aimed at public leisure spaces. These facets make it perfect for having a snack, studying, and/or sitting with a group of friends.

#### METERIAL:

Impregnated wood coated with Water-based paint certified by the (En71-3 safety for toys).

#### FIXING:

Hot-dip galvanized and powder-coated metal