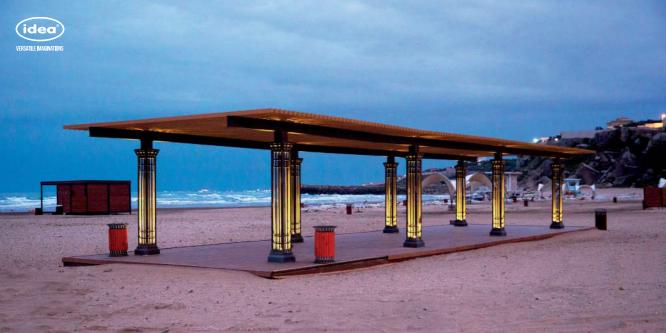

Defense Montin" pergolas for the residential building's courtyard located in Baku. "La Defense Montin" offers a custom-made pergola with a unique design and high quality.

#### METERIAL:

Impregnated wood coated with Water-based paint certified by the (En71-3 safety for toys).

#### FIXING:

Hot-dip galvanized and powder-coated metal

















# LA DEFENSE ADA UNIVERSITY

With its elegant appearance, functionality & comfort, the "LA DEFENSE" pergola will beautify your outdoor space. The pergola creates a special place for all your outdoor zones and allows you to have a comfortable and relaxing time on sunny days. A combination of metal columns and the wooden roof creates its design and increases its endurance.

#### METERIAL:

Hot-dip galvanized and powder-coated metal

















### MONTIN

IDEA presents one of the latest works, "Collezione Montin", a pergola for our new courtyard residential building project located in Baku. Our decorative pergola, which will decorate your garden and yard, is also distinguished from its analogues by its unique functionality.

### METERIAL:

Impregnated wood coated with Water-based paint certified by the (En71-3 safety for toys).

### FIXING:

Hot-dip galvanized and powder-coated metal

















# GRANDEZZA

Pergola Grandezza is a perfect landscape, yard, and park project solution with its glued wood construction. Glued beam used in this design has been treated with a vacuum pressure (impregnation), which gives it resistance to termites, and bacteria and maintains the durability of the structure for a long time.

#### M