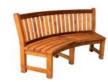

## MONTE CARLO

The "MONTE CARLO" is perfect for both outdoor and indoor locations. With two benches and two wide chairs, there is plenty of room around this social table, so you can make the most of the summer sunshine and dine as a family.

## TOROS SET

This chunky table is perfect for the whole family. With two benches and two wide chairs, there is plenty of room around this sociable table so you can make the most of the summer sunshine and dine as a family.