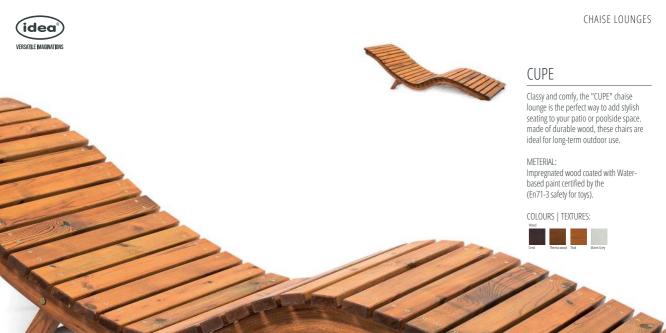

# SUNNY

Enjoy the delights of summer in your own backyard with a chaise lounge.
"SUNNY" is a perfect choice for patio and poolside use. This "SUNNY" chaise lounge is the perfect way to add stylish seating to your patio or poolside space.

#### MFTFRIAI ·

Impregnated wood coated with Water-based paint certified by the (En71-3 safety for toys).