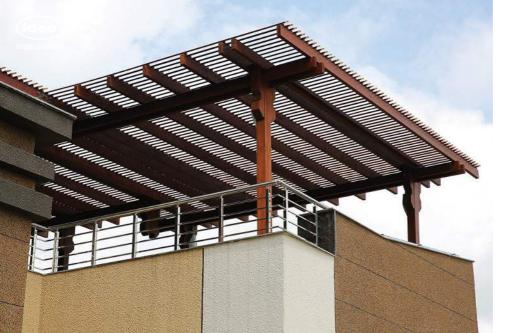

# TENDA CHILLOUT ZONE

The TENDA pergola CHILL-OUT ZONE is a sleek and stylish structure designed for Formula One events in Baku. This special occasion idea LLC design offers a luxurious and comfortable space for VIP guests to relax and socialize while enjoying the race. The pergola is designed with modern and innovative materials, creating a sophisticated atmosphere. It is the perfect spot for guests to take a break from the excitement of the race and soak in the ambiance of the event.