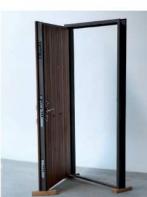

#### STEEL DOOR FERFORJE

"FERFORJE" is from IDEA's Steel Door collection. The unique structure of the door was created by the IDEA team. Double tempered glass gives endurance usage, and is easy to clean. The used materials in the manufacturing process give durability against harsh conditions and provide safety. The special style and structure of the door play a visual role in all spaces seamlessly.

#### **MASTINO**

"Mastino" is from IDEA's Door collection. The used materials in the manufacturing process give durability against harsh conditions and provide safety. The special style and structure of the door play a visual role in all spaces seamlessly.