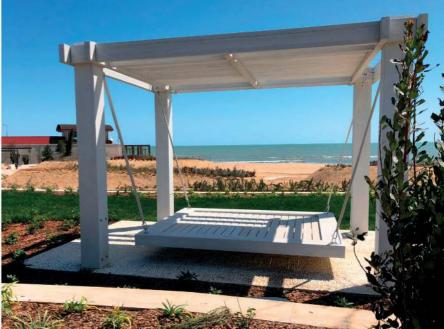

ates a special place for all your outdoor zones and allows you to have a comfortable and relaxing time on sunny days. The use of impregnated and gluelaminated wood coated with water-based paint, which is certified by "EN 71-3 Safety for Toys", makes the pergola water-repellent and UV resistant.



#### AMBURAN VILLA

The "AMBURAN VILLA" project has been designed in accordance with the most modern city standards and offers an ideal environment for outdoor entertaining. High-quality "Formal Garden" & "Cabana" pergolas, modern "Amburan" handrails, a unique swing-bed, a safety service gate, and a special "Spa Poll Structure" are a part of the project. We used high-quality materials in the manufacturing process, which allows long-term usage and increases durability against harsh conditions.







## BAKU OLYMPIC STADIUM

Our company has done some architectural work at the BAKU OLYMPIC STADIUM, which is considered to be the most magnificent sports complex in our country. These two architectural solutions, which are called the "Voyage" and "Cobra" pergolas, beautify the surrounding landscape of the BAKU OLYMPIC STADIUM. In addition, this signboard is placed at the entrance to the Baku Olympic Stadium and makes the view even more beautiful. This sign board's modern, kind of trapezium-style design attracts attention from many sides of the surrounding city area.









#### SHAMKIR HAP

The SHAMKIR HAP project has been designed in accordance with the most modern standards and offers an ideal environment for outdoor entertaining. High-quality "Primo" benches, modern "Millenium" lit