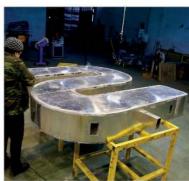

### HOT-DIP GAI VANIZING

All steel components used by IDEA are hot-dip galvanized in a liquid zinc bath at 449 °C. If the surface is damaged, hot-dipped galvanized products repair themselves through zinc contracting and torming a new coating in the damaged area. Zinc is a more active metal in comparison to steel. This is a unique characteristic for galvanizing, which means when a galvanized coating is damaged and steel is exposed to the atmosphere, zinc can continue to protect steel through salvanic corrosion.