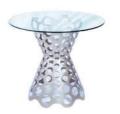

## **CONSOLE TABLE**

A tempered glass top sits over an attractive metal base in the "CONSOLE." Its design is basic and resilient, allowing it to withstand and survive most accidents, such as toppling over The "CONSOLE" is the best hoice for interior design because the top is made of tempered glass, which makes it less prone to shatter on impact.