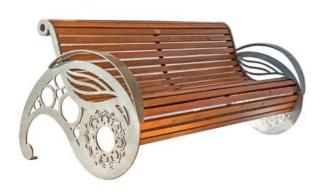

# BUTA

The "BUTA bench" takes its inspiration from the national ornament of Azerbaijan. In this product, IDEA used the Buta ornament elegantly as a side part of the bench.

### METERIAL:

Impregnated wood coated with Water-based paint certified by the (En71-3 safety for toys).

### FIXING:

Hot-dip galvanized and powder-coated metal