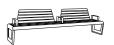

# DALGA

The "DALGA" bench uses an unseen base that helps it maintain balance and allows it to be double-sided. It is also made special by the customizable ornaments on the metal legs.

## FIXING:

Hot-dip galvanized and powder-coated metal