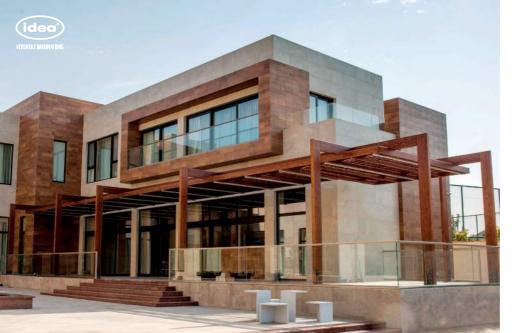

# TENDA CHILLOUT ZONE

The TENDA pergola CHILL-OUT ZONE is a sleek and stylish structure designed for Formula One events in Baku. This special occasion idea LLC design offers a luxurious and comfortable space for VIP guests to relax and socialize while enjoying the race. The pergola is designed with modern and innovative materials, creating a sophisticated atmosphere. It is the perfect spot for guests to take a break from the excitement of the race and soak in the ambiance of the event.