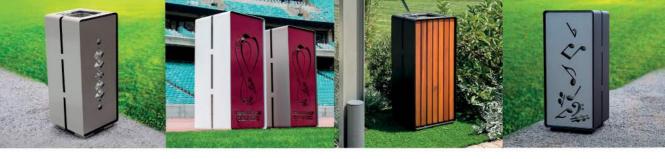

# LITTER BINS

## COLOURS | TEXTURES:

– Bravo –

- Bravo Flat -

NUBI litter bin is a model that gives its already impressive artwork design a sparkling glow

– Amor –

"DROP" litter bins are made with the use of a special process to achieve their form. Drop goes beyond any simple litter bin with its amazing design.

The ARMOR litter bin's clever design not only gives it a refined loft look, but also gives it functionality.