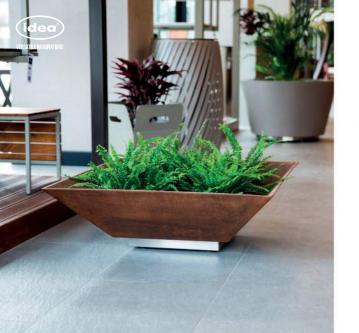

## CONUS

"CONUS" is a tree planter, designed to withstand the weight of big trees and the pressure from their roots. Moreover the decorative stainless steel line under the main body separates it from the ground and allows it to be adjusted to stand on uneven ground due to the use of adjustable legs.

#### METERIAL:

Hot-dip galvanized and powder-coated metal

– Plaza 300 –

"PLAZA" is a contemporary-style large planter that will no doubt create a stunning focal point for your designs. The use of an impregnated wood and water-based paint coating, which is certified by the "EN 71-3 Safety for Toys" standard, increases the resistance of the product and guarantees our product's longevity in harsh outdoor weather conditions.