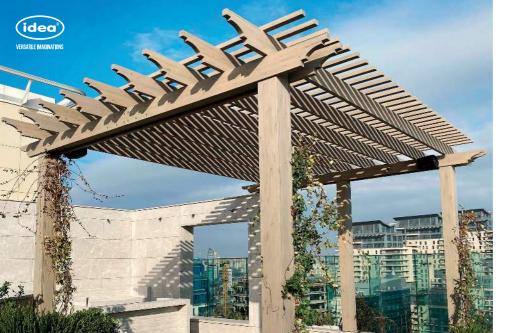

# PENT-HOUSE

Used mainly for rooftops, the "JULIENNE PENT-HOUSE" provides perfect shade and sufficient area for relaxing on sunny days. or shelter from the rain The structure of the pergola is fully customizable, which makes it applicable in many different spaces.