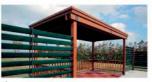

# TENDA CHILLOUT ZONE

The TENDA pergola CHILL-OUT ZONE is a sleek and stylish structure designed for Formula One events in Baku. This special occasion idea LLC design offers a luxurious and comfortable space for VIP guests to relax and socialize while enjoying the race. The pergola is designed with modern and innovative materials, creating a sophisticated atmosphere. It is the perfect spot for guests to take a break from the excitement of the race and soak in the ambiance of the event.