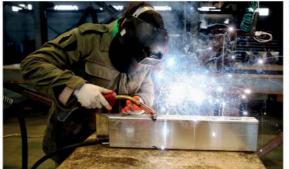

### HOT-DIP GAI VANIZING

All steel components used by IDEA are hot-dip galvanized in a liquid zinc bath at 449 °C. If the surface is damaged, hot-dipped galvanized products repair themselves through zinc contracting and torming a new coating in the damaged area. Zinc is a more active metal in comparison to steel. This is a unique characteristic for galvanizing, which means when a galvanized coating is damaged and steel is exposed to the atmosphere, zinc can continue to protect steel through salvanic corrosion.