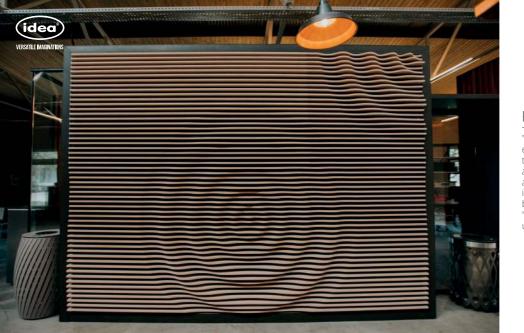

#### PARAMETRIC WALL DROP

"PARAMETRIC WALL DROP" is a visual embellishment for any interior, giving the effect of a ripple on water, as well as playing a functional role by dividing and creating zones in places. We used impregnated wood coated with water-based paint, which is certified by "EN 71-3 Safety for Toys" for this unusual wall.