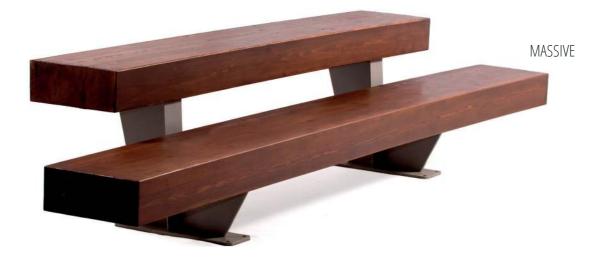

## **MASSIVE**

The "MASSIVE" benches' double-layered sitting space, as well as their 3 meter length, are aimed at public leisure spaces. These facets make it perfect for having a snack, studying, and/or sitting with a group of friends.