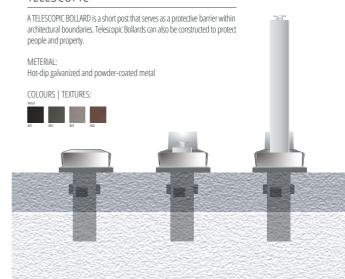

traffic volume by limiting movements or to mark the boundaries of the area. "FlORE" will make you feel a touch of nature with its design. It was made so that you could plant a vine at its base and let it grow and flourish. We have different options for the materials that the customer might choose.

#### MFTFRIAI:

Hot-dip galvanized and powder-coated metal

# UNCOT

Bollards can either be used to control traffic intake size by limiting movements or by marking the boundaries of the area. Our "UNCOT" offers you a more stable bollard, with its inverted U shape, that can be attached to the ground with two sets of bolts. We have different options for the materials that the customers might choose.

### METERIAL:

Hot-dip galvanized and powder-coated metal

COLOURS | TEXTURES:



## TELESCOPIC



## TREE GRILLES































# SWINGS & CABANAS

IDEA's series of products, such as garden furniture, will add naturalness, functionality, and beauty of the highest quality to your exterior. Our garden furniture includes tables, chairs, chaise-longue, swings, etc. IDEA guarantees all exterior or interior furniture for its durability and quality.







# TOROS SWING CREAM IBIZA

The "TOROS SWING CREAM IBIZA" model swing is inspired by innovative design in a compact and cushioned style. Our functional swing, with adjustable backrest features, appeals to every taste and space.

#### METERIAL:

Impregnated wood coated with Waterbased paint certified by the (En71-3 safety for toys).













The "TOROS SWING ANTRACIT" model swing is inspired by innovative design in a co