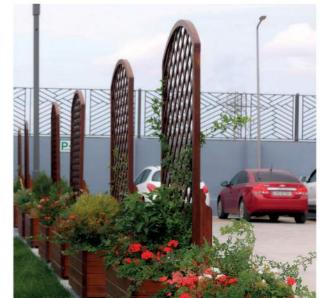

# WOODEN PLANTERS

"IDEA" planters have PVC isolation for the protection of their wooden covers. The use of an impregnated wood and water-based paint coating, which is certified by the "EN 71-3 Safety for Toys" standard, increases the resistance of the product and guarantees our product's longevity in harsh outdoor weather conditions.

## PLANTERS & FLOWERPOTS

## CONUS

"CONUS" is a tree planter, designed to withstand the weight of big trees and the pressure from their roots. Moreover the decorative stainless steel line under the main body separates it from the ground and allows it to be adjusted to stand on uneven ground due to the use of adjustable legs.

#### METERIAL:

Hot-dip galvanized and powder-coated metal

– Plaza 300 –

"PLAZA" is a contemporary-style large planter that will no doubt create a stunning focal point for your designs. The use of an impregnated wood and water-based paint coating, which is certified by the "EN 71-3 Safety for Toys" standard, increases the resistance of the product and guarantees our product's longevity in harsh outdoor weather conditions.