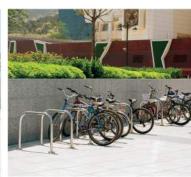

# ONE SIDE BICYCLE STAND

If you are looking for the best parking solutions for your bicycle, the "One Side Bicycle Stand" is a suitable choice that gives greater support and stability. This product is suitable for indoor and outdoor use. "One Side Bicycle Stand" are manufactured with heavy-gauge steel for long life while keeping the classic design that many parks prefer.