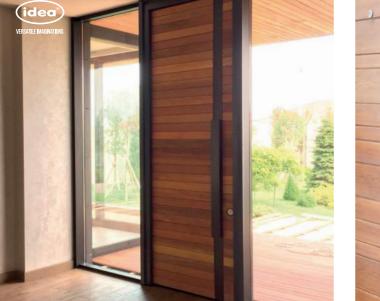

#### STEEL DOOR FERFORJE

"FERFORJE" is from IDEA's Steel Door collection. The unique structure of the door was created by the IDEA team. Double tempered glass gives endurance usage, and is easy to clean. The used materials in the manufacturing process give durability against harsh conditions and provide safety. The special style and structure of the door play a visual role in all spaces seamlessly.

#### **MASTINO**

"Mastino" is from IDEA's Door collection. The used materials in the manufacturing process give durability against harsh conditions and provide safety. The special style and structure of the door play a visual role in all spaces seamlessly.