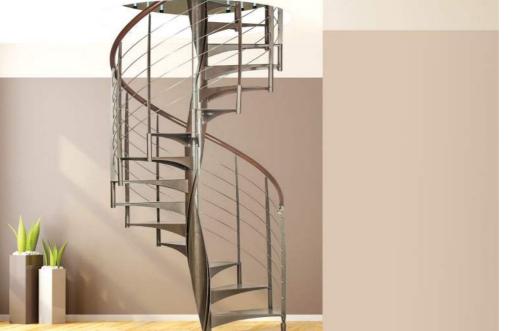

### SPIRAL STAIRS

The Spiral combines precise design with a good technical solution. Its core column is formed in such a way that it is pleasant to use, even in tight spaces. Spiral stairs are more than simply a staircase; they're also a lovely addition to your home's decor.