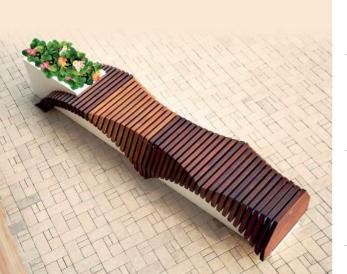

## **SCALLOPS**

IDEA presents a 6 meter long parametric "SCALLOPS" bench that contains 300 unique CNC milled pietes that are created with sections of wood. Modern design is moving forward at a fast pace, and staying ahead of the trend is a challenging task.