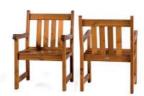

# TONI

The "TONI" solid wood chair is an indispensable addition to any home. The smooth seats are slatted and give a classic yet clean look that can complement almost any style. Pull up the chairs for a game of cards, or bring them out when company comes over and you have extra seating around the dining table or living room.