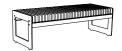

55 cm height (allowing your legs to swing). The key feature of that kind of bench is that sitting on it increases the circulation of blood.

## METERIAL:

Impregnated wood coated with Water-based paint certified by the (En71-3 safety for toys).

### FIXING:

Hot-dip galvanized and powder-coated metal























# **ICEBERG**

The "ICEBERG" bench, Idea's one of the most compact designs, is deverly merged with a well-placed backrest, emphasizing its aesthetic attractiveness. There are versions of this product that are 2/3 meters long, and you can also connect them together to extend them as far as you want.

## METERIAL:

Impregnated wood coated with Water-based paint certified by the (En71-3 safety for toys).

### FIXING:

Hot-dip galvanized and powder-coated metal















## FRAME

The "FRAME" bench is unique due to its metal legs and is designed to look minimalistic. Moreover, these legs, coupled with an unseen thick metal rod, help balance the seat while making its design feel elusive.

#### METERIAI ·

Impregnated wood coated with Water-based paint certified by the (En71-3 safety for toys).

#### FIXING:

Hot-dip galvanized and powder-coated metal





BARDE IS A PERFECT EXAMPLE OF A GREEN AND BROWN MATCH













## BARDE

"BARDE" is a perfect example of a green and brown match. The wooden upper parts meet with the metal green part and create the whole shape of "BARDE".

#### METERIAL:

Impregnated wood coated with Water-based paint certified by the (En71-3 safety for toys).

#### FIXING:

Hot-dip galvanized and powder-coated metal









### UR