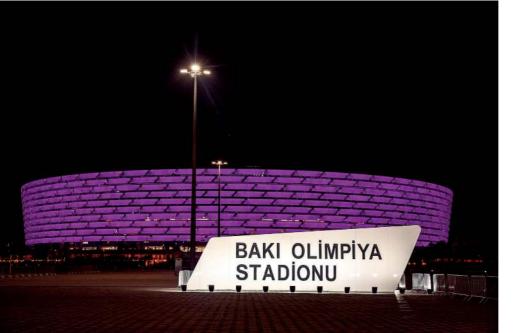

## BAKU OLYMPIC STADIUM

Our company has done some architectural work at the BAKU OLYMPIC STADIUM, which is considered to be the most magnificent sports complex in our country. These two architectural solutions, which are called the "Voyage" and "Cobra" pergolas, beautify the surrounding landscape of the BAKU OLYMPIC STADIUM. In addition, this signboard is placed at the entrance to the Baku Olympic Stadium and makes the view even more beautiful. This sign board's modern, kind of trapezium-style design attracts attention from many sides of the surrounding city area.