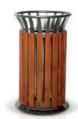

# LITTER BINS

## BRAVO

The "BRAVO" litter bin is a simple and minimalistic line of products made for parks and urban spaces. Furthermore, this product can have a separate ashtray pocket for easier cleaning.

#### METERIAL:

Hot-dip galvanized and powder-coated metal