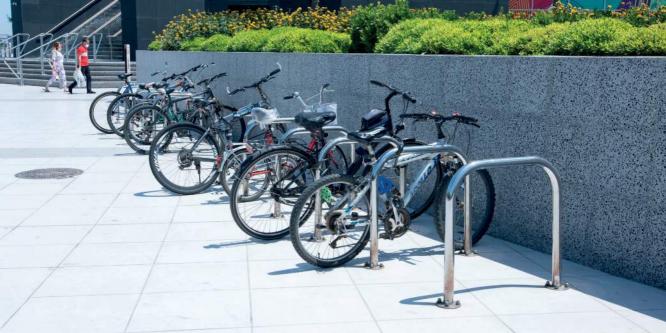

# ONE SIDE BICYCLE STAND

If you are looking for the best parking solutions for your bicycle, the "One Side Bicycle Stand" is a suitable choice that gives greater support and stability. This product is suitable for indoor and outdoor use. "One Side Bicycle Stand" are manufactured with heavy-gauge steel for long life while keeping the classic design that many parks prefer.