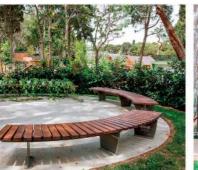

– Parkland –

Turnunu curre

Well-placed seating on concrete is a simple and low-cost way to manage a focal point that also serves as an entertaining area. IDEA helps to design your gardens and outdoor areas more beautifully. To achieve the desired length, the benches can be demounted into any shape and size.