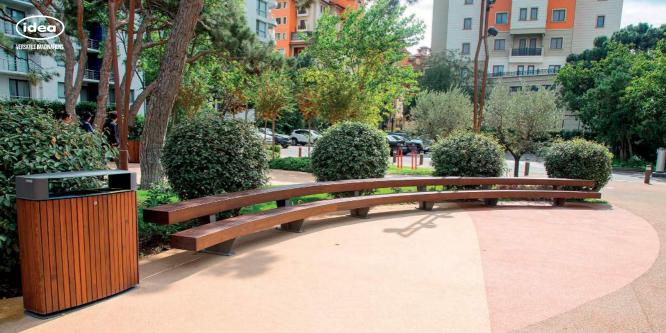

## **MASSIVE**

The "MASSIVE" benches' double-layered sitting space, as well as their 3 meter length, are aimed at public leisure spaces. These facets make it perfect for having a snack, studying, and/or sitting with a group of friends.