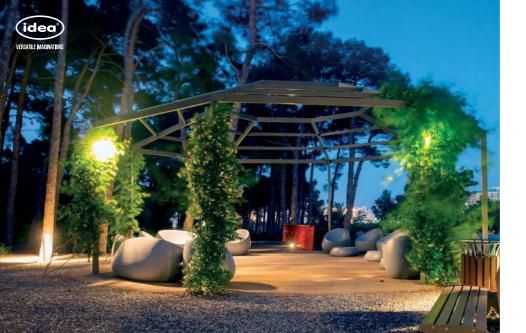

# TENDA CHILLOUT ZONE

The TENDA pergola CHILL-OUT ZONE is a sleek and stylish structure designed for Formula One events in Baku. This special occasion idea LLC design offers a luxurious and comfortable space for VIP guests to relax and socialize while enjoying the race. The pergola is designed with modern and innovative materials, creating a sophisticated atmosphere. It is the perfect spot for guests to take a break from the excitement of the race and soak in the ambiance of the event.