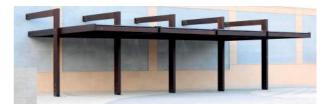

# **SILKWAY**

A "SILKWAY" is a custom-made car shelter that provides sufficient coverage on both rainy and sunny days. The extraordinary design and construction of the product were developed by the IDEA team.

# CARPORT ANTRACIT

A "CARPORT ANTRACIT" is a custommade car shelter that provides sufficient coverage on both rainy and sunny days. The extraordinary design and construction of the product were developed by the IDEA team.