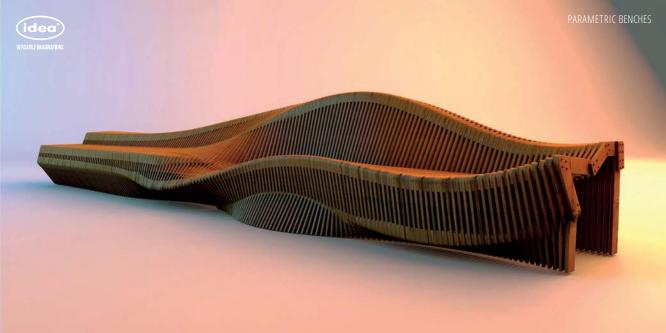

## **SCALLOPS**

IDEA presents a 6 meter long parametric "SCALLOPS" bench that contains 300 unique CNC milled pietes that are created with sections of wood. Modern design is moving forward at a fast pace, and staying ahead of the trend is a challenging task.

#### METERIAL:

Impregnated wood coated with Water-based paint certified by the (En71-3 safety for toys).