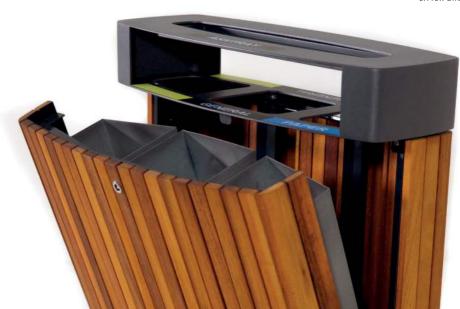

## **ECO PINE WOOD**

with ashtray

"ECO" is our recycle bin that was designed to be durable, sleek, and made of wooden material. It has three separate compartments for paper, plastic, and other items suitable for recycling. This model also comes with an ashtray, that has a removable bottom for easier cleaning.

#### MFTFRIAL:

Impregnated wood coated with Waterbased paint certified by the (En71-3 safety for toys).

#### FIXING:

Hot-dip galvanized and powder-coated metal