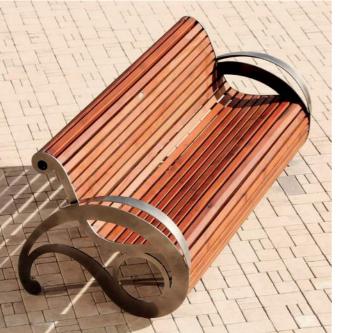

# **IDEA BENCH**

A stunning combination of modern design and practicality, IDEA's benches will be the perfect addition to your outdoor spaces. Our benches are a central part of urban identity, and by having well-placed benches, the city invites people out onto the street.

### METERIAL:

Impregnated wood coated with Water-based paint certified by the (En71-3 safety for toys).

### FIXING:

Hot-dip galvanized and powder-coated metal