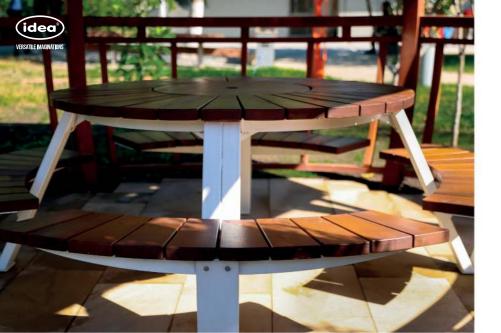

# SOLERO TABLE

This sturdy circular table is perfect for any outdoor event. It has a rotating centrepiece for easier sharing around the table.

#### METERIAL:

Impregnated wood coated with Waterbased paint certified by the (En71-3 safety for toys).