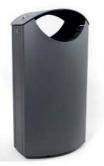

## OCCHIO

Introducing the OCCHIO Litter Bin sleek, modern, and designed for ultimate comfort. With a separate ashtray pocket for easy cleaning, this bin is the perfect solution for any public space. Laser cut metal sheets are expertly bent, welded, galvanized, and powder coated for a durable and long-lasting finish. Keep your environment clean and stylish with the OCCHIO Litter Bin.

#### METERIAL:

Hot-dip galvanized and powder-coated metal

PLANTERS & FLOWERPOTS