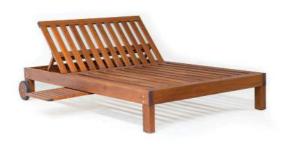

# BRIGANTINO

Spend your days relaxing by the pool as you kick back on this "BRIGANTINO" deck lounger from IDEA. Multiple positions let you adjust the lounger to suit your needs.