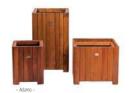

# WOODEN PLANTERS

"IDEA" planters have PVC isolation for the protection of their wooden covers. The use of an impregnated wood and water-based paint coating, which is certified by the "EN 71-3 Safety for Toys" standard, increases the resistance of the product and guarantees our product's longevity in harsh outdoor weather conditions.

## PLANTERS & FLOWERPOTS

## CONUS

"CONUS" is a tree planter, designed to withstand the weight of big trees and the pressure from their roots. Moreover the decorative stainless steel line under the main body separates it from the ground and allows it to be adjusted to stand on uneven ground due to the use of adjustable legs.

#### METERIAL:

Hot-dip galvanized and powder-coated metal

– Plaza 300 –

"PLAZA" is a contemporary-style large planter that will no doubt create a stunning focal point for your designs. The use of an impregnated wood and water-based paint coating, which is certified by the "EN 71-3 Safety for Toys" standard, increases the resistance of the product and guarantees our product's longevity in harsh outdoor weather conditions.