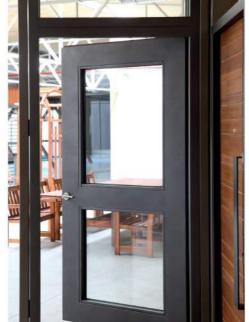

#### STEEL DOOR FERFORJE

"FERFORJE" is from IDEA's Steel Door collection. The unique structure of the door was created by the IDEA team. Double tempered glass gives endurance usage, and is easy to clean. The used materials in the manufacturing process give durability against harsh conditions and provide safety. The special style and structure of the door play a visual role in all spaces seamlessly.

#### **MASTINO**

"Mastino" is from IDEA's Door collection. The used materials in the manufacturing process give durability against harsh conditions and provide safety. The special style and structure of the door play a visual role in all spaces seamlessly.