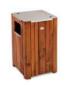

## ECO PINE WOOD

without ashtray

"ECO PINE WOOD" Without Ashtray is our recycle bin that was designed to be durable and sleek. It has three separate compartments for paper, plastic, and other items suitable for recycling.

### METERIAL:

Impregnated wood coated with Waterbased paint certified by the (En71-3 safety for toys).

#### FIXING:

Hot-dip galvanized and powder-coated metal