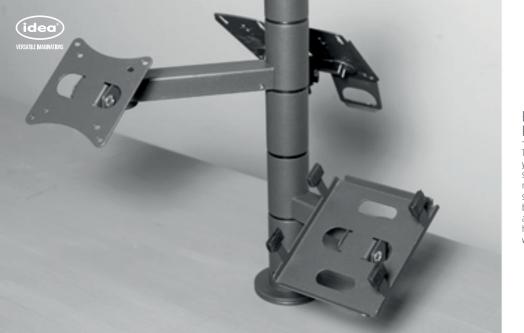

## POS TERMINAL STAND FOR PAYMENT STATION

The POS terminal stand is great for making your credit or debit card transactions smoother and faster. It is made of durable metal to withstand heavy use, and it bolts securely to the counter to deter theft. The base, bolts securely to the countertop for a sturdy installation. As you can see, the handle for POS terminals is able to move with a convenient rotating function.

## POS STAND VX680 VERIFONE

We want to introduce you to our modern device - Pos Terminal Handle. The presence of a POS system in the store is paramount because it has become popular among people who pay by contactless card, without touching the card. Simply put, a POS is where your customer pays for a product or service in your store. As you can see, the handle for Pos Terminals is made of metal, with a convenient rotating function. It has adhered to modern standards as well.

Also, arrangement of the product are made according to the customer's order.