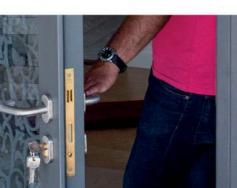

#### STEEL DOOR FERFORJE

"FERFORJE" is from IDEA's Steel Door collection. The unique structure of the door was created by the IDEA team. Double tempered glass gives endurance usage, and is easy to clean. The used materials in the manufacturing process give durability against harsh conditions and provide safety. The special style and structure of the door play a visual role in all spaces seamlessly.

#### **MASTINO**

"Mastino" is from IDEA's Door collection. The used materials in the manufacturing process give durability against harsh conditions and provide safety. The special style and structure of the door play a visual role in all spaces seamlessly.