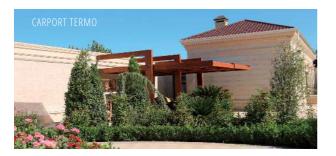

# ASADO CARPORT

Looking for a durable car shelter solution for your villa? Our carport pergola is designed to combine style and functionality, providing a long-lasting and visually appealing shelter for your vehicle. With its sturdy construction and elegant design, our carport pergola will enhance the aesthetics of your villa while ensuring your car is protected from the elements.

# ASADO CARPORT

"ASADO" is a flexible, open space that invites people to come in and spend time in it. Add style and sustainability to an outdoor space with our beautiful wood pavilion. They are durable enough for inclement weather, with a beautiful wood style and strong construction.