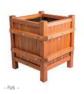

# WOODEN PLANTERS

"IDEA" planters have PVC isolation for the protection of their wooden covers. The use of an impregnated wood and water-based paint coating, which is certified by the "EN 71-3 Safety for Toys" standard, increases the resistance of the product and guarantees our product's longevity in harsh outdoor weather conditions.

## PLANTERS & FLOWERPOTS

## CONUS

"CONUS" is a tree planter, designed to withstand the weight of big trees and the pressure from their roots. Moreover the decorative stainless steel line under the main body separates it from the ground and allows it to be adjusted to stand on uneven ground due to the use of adjustable legs.

#### METERIAL:

Hot-dip galvanized and powder-coated metal

– Plaza 300 –

"PLAZA" is a contemporary-style large planter that will no doubt create a stunning focal point for your designs. The use of an impregnated wood and water-based paint coating, which is certified by the "EN 71-3 Safety for Toys" standard, increases the resistance of the product and guarantees our product's longevity in harsh outdoor weather conditions.