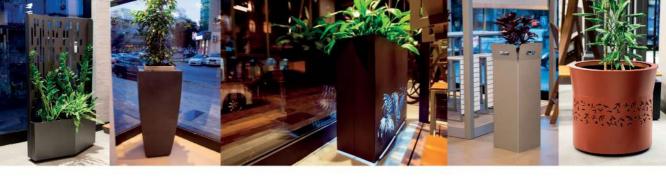

# WOODEN PLANTERS

"IDEA" planters have PVC isolation for the protection of their wooden covers. The use of an impregnated wood and water-based paint coating, which is certified by the "EN 71-3 Safety for Toys" standard, increases the resistance of the product and guarantees our product's longevity in harsh outdoor weather conditions.

## PLANTERS & FLOWERPOTS