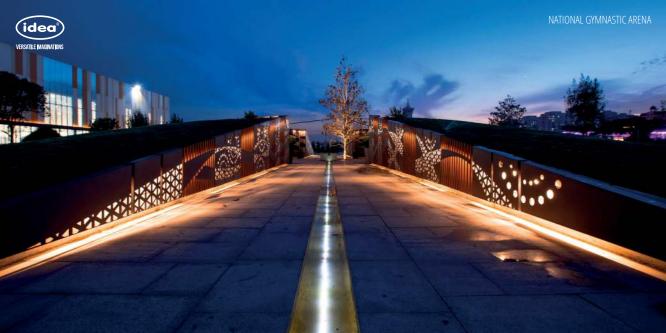

## NATIONAL GYMNASTIC ARENA

IDEA's design emphasises the natural spirit of the space, which provides a stunningly beautiful atmosphere around the arena. High-quality, customizable benches, wooden and metal facades, tree grilles, flagpoles, cabanas, hammocks, planters, and recycle bins are a part of the "NATIONAL GYMNASTIC ARENA" project. The wood used in this project is impregnated, D4 glue-laminated, and coated with water-based paint, which is certified by the "EN 71-3 Safety for Toys" standard. In addition, all the metal in this project is hot-dip galvanized and powder-coated.