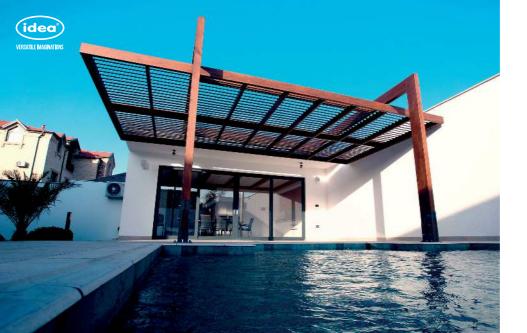

# FRONT PERGOLA

IDEA offers a custom-made pergola with a unique design and high quality. It mainly provides shade and definition for outdoor spaces, but it can also fit into different decor styles seamlessly.

#### **BILGAH VILLA**

We installed a high-quality, customized ceiling with decking, multifunctional BBQ kitchen cabinets, and a unique "FRONT PERGOLA" for the Bilgah project. It creates a special place for all your outdoor zones and allows you to have a comfortable and relaxing time on sunny days. The use of impregnated and gluelaminated wood coated with water-based paint, which is certified by "EN 71-3 Safety for Toys", makes the pergola water-repellent and UV resistant.