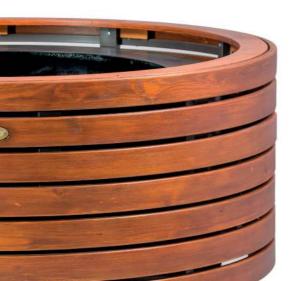

# YUMRU

"YUMRU" means round in Azerbaijani, which alludes to its appearance as if it were round. Its shape also provides better blood flow to whoever sits on it due to its 55 cm height (allowing your legs to swing). The key feature of that kind of bench is that sitting on it increases the circulation of blood.