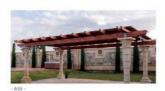

# TENDA CHILLOUT ZONE

The TENDA pergola CHILL-OUT ZONE is a sleek and stylish structure designed for Formula One events in Baku. This special occasion idea LLC design offers a luxurious and comfortable space for VIP guests to relax and socialize while enjoying the race. The pergola is designed with modern and innovative materials, creating a sophisticated atmosphere. It is the perfect spot for guests to take a break from the excitement of the race and soak in the ambiance of the event.