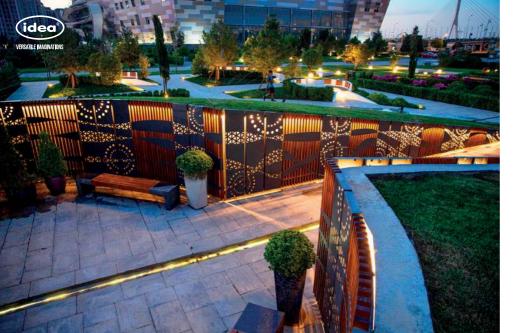

## NATIONAL GYMNASTIC ARENA

IDEA's design emphasises the natural spirit of the space, which provides a stunningly beautiful atmosphere around the arena. High-quality, customizable benches, wooden and metal facades, tree grilles, flagpoles, cabanas, hammocks, planters, and recycle bins are a part of the "NATIONAL GYMNASTIC ARENA" project. The wood used in this project is impregnated, D4 glue-laminated, and coated with water-based paint, which is certified by the "EN 71-3 Safety for Toys" standard. In addition, all the metal in this project is hot-dip galvanized and powder-coated.