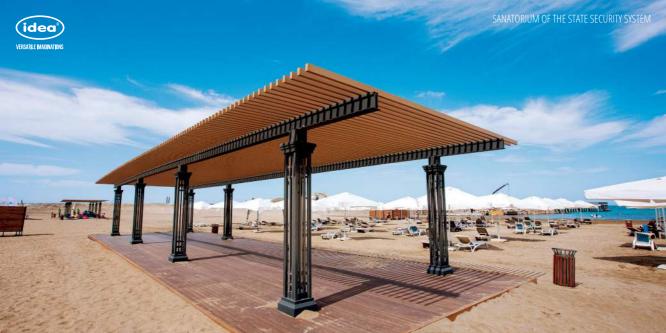

# SANATORIUM OF THE STATE SECURITY SYSTEM

The Sanatorium of the State Security System is where high professionalism and international standards meet to create an enticing atmosphere. With their elegant appearance, functionality, and comfort, "La Defense" pergolas will beautify your outdoor space. Furthermore, "Millennium" litter bins, "Toni" and "Sunny" chaise lounges are included in this project. The wood we used is impregnated, D4 glue-laminated and coated with waterbased paint, which is certified by the "EN 71-3 Safety for Toys" standard, making the pergola water-repellent and UV resistant. Additionally, all metal is hot-dip galvanized and powder-coated.