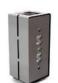

## BRAVO

The "BRAVO" litter bin is a simple and minimalistic line of products made for parks and urban spaces. Furthermore, this product can have a separate ashtray pocket for easier cleaning.

#### METERIAL:

Hot-dip galvanized and powder-coated metal