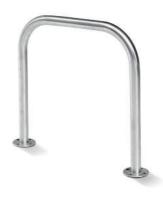

## SILVER

"SILVER" synthesizes classic and minimalistic design within itself. Although not actually made from silver, the use of stainless steel and special bolting techniques makes "Silver" durable against harsh conditions. The perfect structure of the product offers multiple parking stations for bikes.