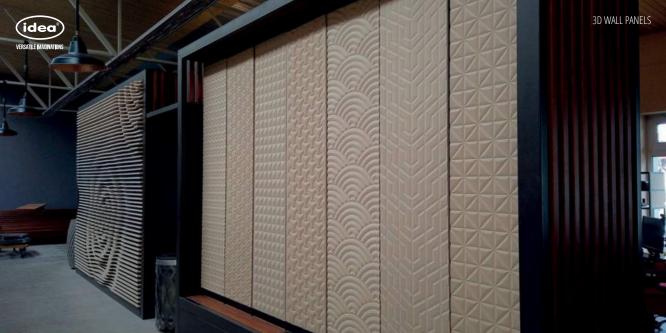

#### PARAMETRIC WALL DROP

"PARAMETRIC WALL DROP" is a visual embellishment for any interior, giving the effect of a ripple on water, as well as playing a functional role by dividing and creating zones in places. We used impregnated wood coated with water-based paint, which is certified by "EN 71-3 Safety for Toys" for this unusual wall.