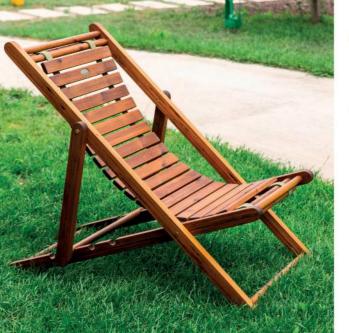

# TONI

The "TONI" solid wood chair is an indispensable addition to any home. The smooth seats are slatted and give a classic yet clean look that can complement almost any style. Pull up the chairs for a game of cards, or bring them out when company comes over and you have extra seating around the dining table or living room.