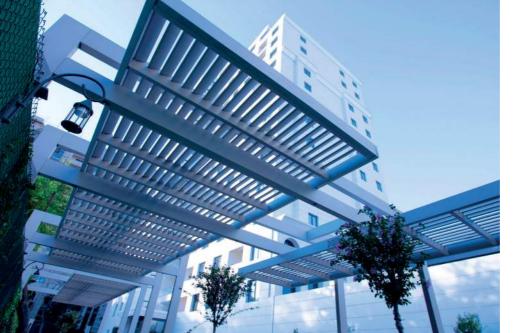

# TENDA CHILLOUT ZONE

The TENDA pergola CHILL-OUT ZONE is a sleek and stylish structure designed for Formula One events in Baku. This special occasion idea LLC design offers a luxurious and comfortable space for VIP guests to relax and socialize while enjoying the race. The pergola is designed with modern and innovative materials, creating a sophisticated atmosphere. It is the perfect spot for guests to take a break from the excitement of the race and soak in the ambiance of the event.

# ADA UNIVERSITY PERGOLA

Transform your outdoor living space with the ADA Pergola. Custom-made to fit larger residential areas, choose your size, features, and finish for a perfect fit. from Idea LLC

# **TENDA**

IDEA introduces new customized pergola with a unique design and high quality. The connection of the tent to the pergola is a complete example of the design solution and consists of special details. Our company uses custom-made steel joints, which makes installation and transportation of the product easier.

# FRONT PERGOLA

IDEA offers a custom-made pergola with a unique design and high quality. It mainly provides shade and definition for outdoor spaces, but it can also fit into different decor styles seamlessly.