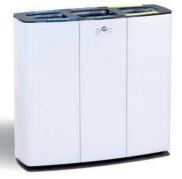

## **ECO PINE WOOD**

with ashtray

"ECO" is our recycle bin that was designed to be durable, sleek, and made of wooden material. It has three separate compartments for paper, plastic, and other items suitable for recycling. This model also comes with an ashtray, that has a removable bottom for easier cleaning.

#### MFTFRIAL:

Impregnated wood coated with Waterbased paint certified by the (En71-3 safety for toys).

#### FIXING:

Hot-dip galvanized and powder-coated metal

## ECO PINE WOOD

without ashtray

"ECO PINE WOOD" Without Ashtray is our recycle bin that was designed to be durable and sleek. It has three separate compartments for paper, plastic, and other items suitable for recycling.

### METERIAL:

Impregnated wood coated with Waterbased paint certified by the (En71-3 safety for toys).