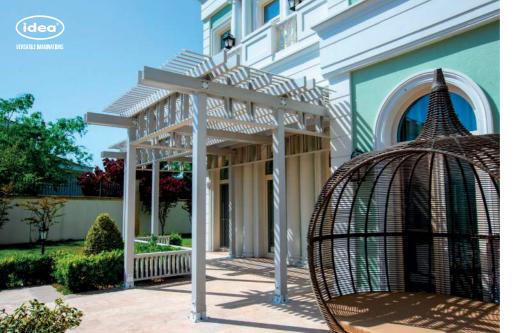

# TENDA CHILLOUT ZONE

The TENDA pergola CHILL-OUT ZONE is a sleek and stylish structure designed for Formula One events in Baku. This special occasion idea LLC design offers a luxurious and comfortable space for VIP guests to relax and socialize while enjoying the race. The pergola is designed with modern and innovative materials, creating a sophisticated atmosphere. It is the perfect spot for guests to take a break from the excitement of the race and soak in the ambiance of the event.