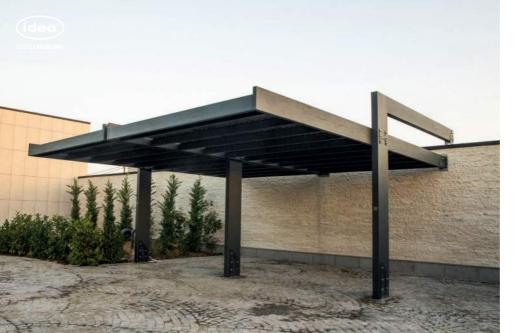

# ASADO CARPORT

Looking for a durable car shelter solution for your villa? Our carport pergola is designed to combine style and functionality, providing a long-lasting and visually appealing shelter for your vehicle. With its sturdy construction and elegant design, our carport pergola will enhance the aesthetics of your villa while ensuring your car is protected from the elements.

# ASADO CARPORT

"ASADO" is a flexible, open space that invites people to come in and spend time in it. Add style and sustainability to an outdoor space with our beautiful wood pavilion. They are durable enough for inclement weather, with a beautiful wood style and strong construction.