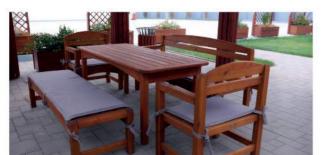

# TABLES & CHAIRS

The "RING" consists of two chairs and one table. There are two types of RING set the Ring Bar and the Ring Normal set. RING's one-of-a-kind design will complement your creations.

The materials used in the manufacturing process provide durability for long-term usage.

## MONTE CARLO

The "MONTE CARLO" is perfect for both outdoor and indoor locations. With two benches and two wide chairs, there is plenty of room around this social table, so you can make the most of the summer sunshine and dine as a family.

## TOROS SET

This chunky table is perfect for the whole family. With two benches and two wide chairs, there is plenty of room around this sociable table so you can make the most of the summer sunshine and dine as a family.