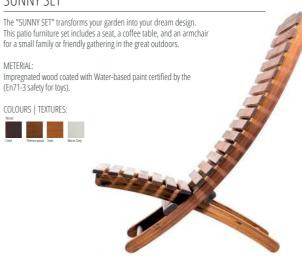

# **SUNNY SET**

#### METERIAL:

Impregnated wood coated with Water-based paint certified by the (En71-3 safety for toys).