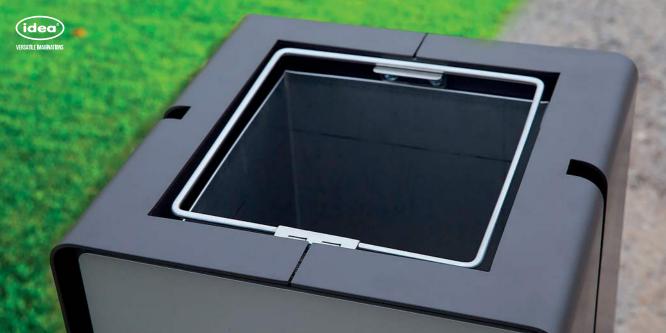

## OCCHIO

Introducing the OCCHIO Litter Bin sleek, modern, and designed for ultimate comfort. With a separate ashtray pocket for easy cleaning, this bin is the perfect solution for any public space. Laser cut metal sheets are expertly bent, welded, galvanized, and powder coated for a durable and long-lasting finish. Keep your environment clean and stylish with the OCCHIO Litter Bin.