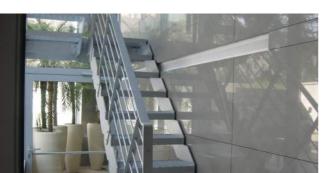

### SPIRAL STAIRS

The Spiral combines precise design with a good technical solution. Its core column is formed in such a way that it is pleasant to use, even in tight spaces. Spiral stairs are more than simply a staircase; they're also a lovely addition to your home's decor.