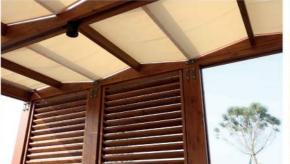

# TENDA CHILLOUT ZONE

The TENDA pergola CHILL-OUT ZONE is a sleek and stylish structure designed for Formula One events in Baku. This special occasion idea LLC design offers a luxurious and comfortable space for VIP guests to relax and socialize while enjoying the race. The pergola is designed with modern and innovative materials, creating a sophisticated atmosphere. It is the perfect spot for guests to take a break from the excitement of the race and soak in the ambiance of the event.

# **TENDA**

IDEA introduces new customized pergola with a unique design and high quality. The connection of the tent to the pergola is a complete example of the design solution and consists of special details. Our company uses custom-made steel joints, which makes installation and transportation of the product easier.