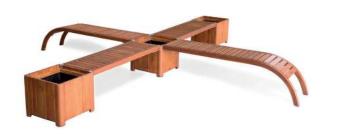

# **SEMITA**

"SEMITA" is a decorative structure from our Julienne family. The best feature of Semita is having swings and benches, which makes it a perfect choice for both relaxing and entertaining purposes. The structure of the pergola is fully customizable.