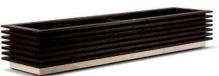

#### METERIAL:

Hot-dip galvanized and powder-coated metal

– Plaza 300 –

"PLAZA" is a contemporary-style large planter that will no doubt create a stunning focal point for your designs. The use of an impregnated wood and water-based paint coating, which is certified by the "EN 71-3 Safety for Toys" standard, increases the resistance of the product and guarantees our product's longevity in harsh outdoor weather conditions.