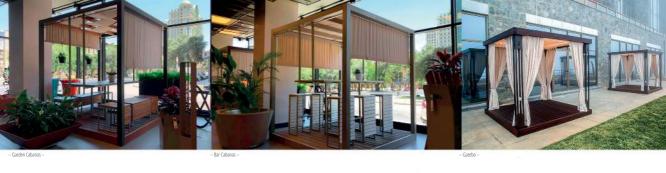

r to mark the boundaries of the area. "FlORE" will make you feel a touch of nature with its design. It was made so that you could plant a vine at its base and let it grow and flourish. We have different options for the materials that the customer might choose.

#### MFTFRIAI:

Hot-dip galvanized and powder-coated metal

# UNCOT

Bollards can either be used to control traffic intake size by limiting movements or by marking the boundaries of the area. Our "UNCOT" offers you a more stable bollard, with its inverted U shape, that can be attached to the ground with two sets of bolts. We have different options for the materials that the customers might choose.

### METERIAL:

Hot-dip galvanized and powder-coated metal

COLOURS | TEXTURES:



## TELESCOPIC



## TREE GRILLES































# SWINGS & CABANAS

IDEA's series of products, such as garden furniture, will add naturalness, functionality, and beauty of the highest quality to your exterior. Our garden furniture includes tables, chairs, chaise-longue, swings, etc. IDEA guarantees all exterior or interior furniture for its durability and quality.







# TOROS SWING CREAM IBIZA

The "TOROS SWING CREAM IBIZA" model swing is inspired by innovative design in a compact and cushioned style. Our functional swing, with adjustable backrest features, appeals to every taste and space.

#### METERIAL:

Impregnated wood coated with Waterbased paint certified by the (En71-3 safety for toys).













The "TOROS SWING ANTRACIT" model swing is inspired by innovative design in a compact and ergonomic style. Our function