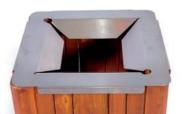

# LITTER BINS

## BRAVO

The "BRAVO" litter bin is a simple and minimalistic line of products made for parks and urban spaces. Furthermore, this product can have a separate ashtray pocket for easier cleaning.