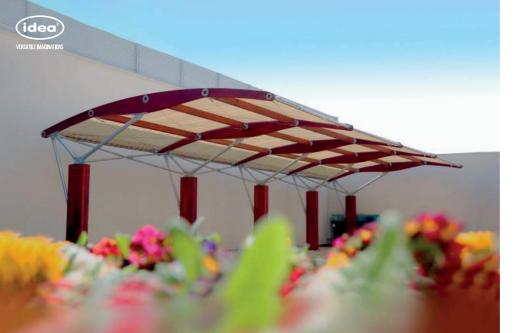

# TENDA CHILLOUT ZONE

The TENDA pergola CHILL-OUT ZONE is a sleek and stylish structure designed for Formula One events in Baku. This special occasion idea LLC design offers a luxurious and comfortable space for VIP guests to relax and socialize while enjoying the race. The pergola is designed with modern and innovative materials, creating a sophisticated atmosphere. It is the perfect spot for guests to take a break from the excitement of the race and soak in the ambiance of the event.