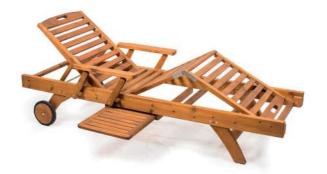

# BRIGANTINO

Spend your days relaxing by the pool as you kick back on this "BRIGANTINO" deck lounger from IDEA. Multiple positions let you adjust the lounger to suit your needs.