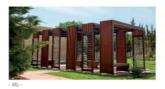

# TENDA CHILLOUT ZONE

The TENDA pergola CHILL-OUT ZONE is a sleek and stylish structure designed for Formula One events in Baku. This special occasion idea LLC design offers a luxurious and comfortable space for VIP guests to relax and socialize while enjoying the race. The pergola is designed with modern and innovative materials, creating a sophisticated atmosphere. It is the perfect spot for guests to take a break from the excitement of the race and soak in the ambiance of the event.

#### METERIAL:

Impregnated wood coated with Water-based paint certified by the (En71-3 safety for toys).