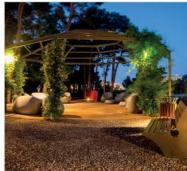

# TENDA CHILLOUT ZONE

The TENDA pergola CHILL-OUT ZONE is a sleek and stylish structure designed for Formula One events in Baku. This special occasion idea LLC design offers a luxurious and comfortable space for VIP guests to relax and socialize while enjoying the race. The pergola is designed with modern and innovative materials, creating a sophisticated atmosphere. It is the perfect spot for guests to take a break from the excitement of the race and soak in the ambiance of the event.