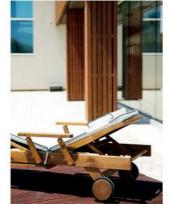

# BRIGANTINO

Spend your days relaxing by the pool as you kick back on this "BRIGANTINO" deck lounger from IDEA. Multiple positions let you adjust the lounger to suit your needs.

#### METERIAL:

Impregnated wood coated with Water-based paint certified by the (En71-3 safety for toys).