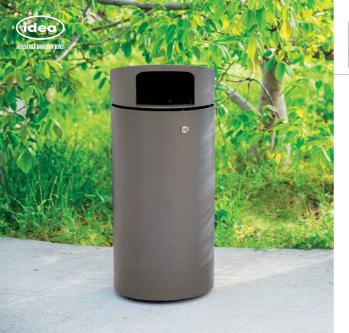

## BRAVO

The "BRAVO" litter bin is a simple and minimalistic line of products made for parks and urban spaces. Furthermore, this product can have a separate ashtray pocket for easier cleaning.

## COLOURS | TEXTURES:

– Bravo –

- Bravo Flat -

NUBI litter bin is a model that gives its already impressive artwork design a sparkling glow

– Amor –

"DROP" litter bins are made with the use of a special process to achieve their form. Drop goes beyond any simple litter bin with its amazing design.