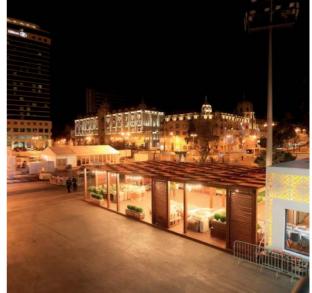

# TENDA CHILLOUT ZONE

The TENDA pergola CHILL-OUT ZONE is a sleek and stylish structure designed for Formula One events in Baku. This special occasion idea LLC design offers a luxurious and comfortable space for VIP guests to relax and socialize while enjoying the race. The pergola is designed with modern and innovative materials, creating a sophisticated atmosphere. It is the perfect spot for guests to take a break from the excitement of the race and soak in the ambiance of the event.