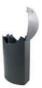

## OCCHIO

Introducing the OCCHIO Litter Bin sleek, modern, and designed for ultimate comfort. With a separate ashtray pocket for easy cleaning, this bin is the perfect solution for any public space. Laser cut metal sheets are expertly bent, welded, galvanized, and powder coated for a durable and long-lasting finish. Keep your environment clean and stylish with the OCCHIO Litter Bin.

#### METERIAL:

Hot-dip galvanized and powder-coated metal

PLANTERS & FLOWERPOTS