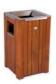

## BRAVO

The "BRAVO" litter bin is a simple and minimalistic line of products made for parks and urban spaces. Furthermore, this product can have a separate ashtray pocket for easier cleaning.

#### METERIAL:

Hot-dip galvanized and powder-coated metal

## COLOURS | TEXTURES:

– Bravo –

- Bravo Flat -

NUBI litter bin is a model that gives its already impressive artwork design a sparkling glow

– Amor –

"DROP" litter bins are made with the use of a special process to achieve their form. Drop goes beyond any simple litter bin with its amazing design.