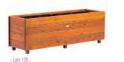

# WOODEN PLANTERS

"IDEA" planters have PVC isolation for the protection of their wooden covers. The use of an impregnated wood and water-based paint coating, which is certified by the "EN 71-3 Safety for Toys" standard, increases the resistance of the product and guarantees our product's longevity in harsh outdoor weather conditions.

## PLANTERS & FLOWERPOTS

## CONUS

"CONUS" is a tree planter, designed to withstand the weight of big trees and the pressure from their roots. Moreover the decorative stainless steel line under the main body separates it from the ground and allows it to be adjusted to stand on uneven ground due to the use of adjustable legs.

#### METERIAL:

Hot-dip galvanized and powder-coated metal

– Plaza 300 –

"PLAZA" is a contemporary-style large planter that will no doubt create a stunning focal point for your designs. The use of an impregnated wood and water-based paint coating, which is certified by the "EN 71-3 Safety for Toys" standard, increases the resistance of the product and guarantees our product's longevity in harsh outdoor weather conditions.