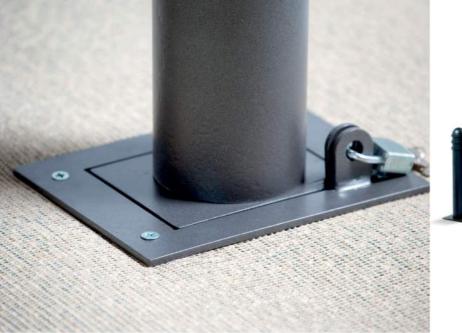

#### METERIAL:

Hot-dip galvanized and powder-coated metal

Bollards can be used either to control traffic volume by limiting movements or to mark the boundaries of the area. Our "ROPOLE" can be manually unlocked and displaced. If a vehicle needs entry, it offers different options for the materials that the customer might choose.

### METERIAL:

Hot-dip galvanized and powder-coated metal