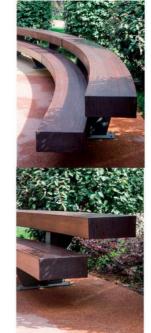

## **MASSIVE**

The "MASSIVE" benches' double-layered sitting space, as well as their 3 meter length, are aimed at public leisure spaces. These facets make it perfect for having a snack, studying, and/or sitting with a group of friends.