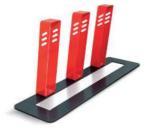

# REDO

Bollards can be used either to control traffic volume by limiting movements or to mark the boundaries of the area. "REDO" combines simplicity and elegance in its design.

#### METERIAL:

Hot-dip galvanized and powder-coated metal