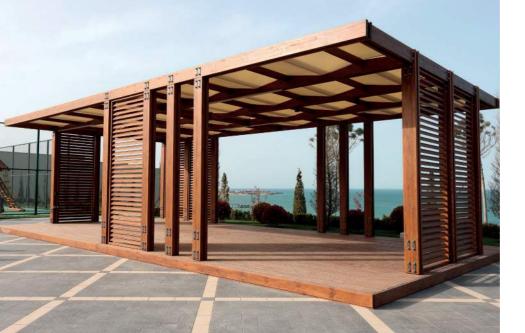

# TENDA CHILLOUT ZONE

The TENDA pergola CHILL-OUT ZONE is a sleek and stylish structure designed for Formula One events in Baku. This special occasion idea LLC design offers a luxurious and comfortable space for VIP guests to relax and socialize while enjoying the race. The pergola is designed with modern and innovative materials, creating a sophisticated atmosphere. It is the perfect spot for guests to take a break from the excitement of the race and soak in the ambiance of the event.