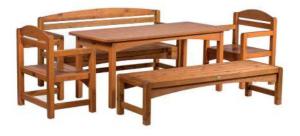

## MONTE CARLO

The "MONTE CARLO" is perfect for both outdoor and indoor locations. With two benches and two wide chairs, there is plenty of room around this social table, so you can make the most of the summer sunshine and dine as a family.