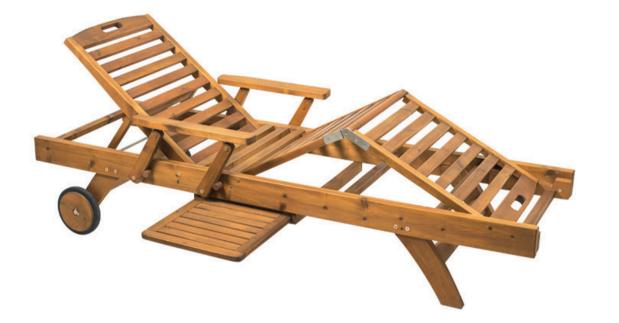

## BRIGANTINO

| Material:           | Impregnated wood coated with<br>Water-based paint certified by the<br>(En 71- 3 safety for toys). |  |
|---------------------|---------------------------------------------------------------------------------------------------|--|
|                     | Resistance                                                                                        |  |
|                     | <ul> <li>Stabilized dimensions</li> </ul>                                                         |  |
|                     | Translucent wood finish                                                                           |  |
|                     | <ul> <li>Transparency</li> </ul>                                                                  |  |
|                     | ▶ Protection                                                                                      |  |
|                     | Autoclave treated wood                                                                            |  |
|                     | ▷ Strength                                                                                        |  |
|                     | Long serving                                                                                      |  |
|                     | <ul> <li>Resistant to severe weather<br/>conditions</li> </ul>                                    |  |
| Packing size:       | 2010 x 630 x 360 mm                                                                               |  |
| Colours   textures: | Wood                                                                                              |  |