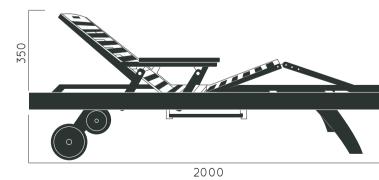

## BRIGANTINO

| Material:           | Impregnated wood coated with<br>Water-based paint certified by the<br>(En 71- 3 safety for toys). |  |
|---------------------|---------------------------------------------------------------------------------------------------|--|
|                     | Resistance                                                                                        |  |
|                     | <ul> <li>Stabilized dimensions</li> </ul>                                                         |  |
|                     | Translucent wood finish                                                                           |  |
|                     | <ul> <li>Transparency</li> </ul>                                                                  |  |
|                     | ▶ Protection                                                                                      |  |
|                     | Autoclave treated wood                                                                            |  |
|                     | ▷ Strength                                                                                        |  |
|                     | Long serving                                                                                      |  |
|                     | <ul> <li>Resistant to severe weather<br/>conditions</li> </ul>                                    |  |
| Packing size:       | 2010 x 630 x 360 mm                                                                               |  |
| Colours   textures: | Wood                                                                                              |  |