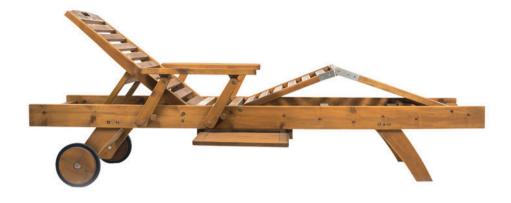

## BRIGANTINO

| Material:           | Impregnated wood coated with<br>Water-based paint certified by the<br>(En 71- 3 safety for toys). |  |
|---------------------|---------------------------------------------------------------------------------------------------|--|
|                     | Resistance                                                                                        |  |
|                     | <ul> <li>Stabilized dimensions</li> </ul>                                                         |  |
|                     | Translucent wood finish                                                                           |  |
|                     | <ul> <li>Transparency</li> </ul>                                                                  |  |
|                     | ▶ Protection                                                                                      |  |
|                     | Autoclave treated wood                                                                            |  |
|                     | ▷ Strength                                                                                        |  |
|                     | Long serving                                                                                      |  |
|                     | <ul> <li>Resistant to severe weather<br/>conditions</li> </ul>                                    |  |
| Packing size:       | 2010 x 630 x 360 mm                                                                               |  |
| Colours   textures: | Wood                                                                                              |  |