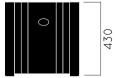

DIMENSIONS: L450x450H430 mm











## ADAMO PLANTERS

| Material:           | Impregnated wood coated with<br>Water-based paint certified by the<br>(En 71- 3 safety for toys). |                                        |
|---------------------|---------------------------------------------------------------------------------------------------|----------------------------------------|
|                     | ⊳                                                                                                 | Resistance                             |
|                     | ⊳                                                                                                 | Stabilized dimensions                  |
|                     | Translucent wood finish