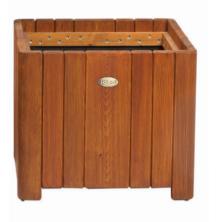

## ADAMO PLANTERS

| Material:           | Impregnated wood coated with<br>Water-based paint certified by the<br>(En 71- 3 safety for toys). |                                        |
|---------------------|---------------------------------------------------------------------------------------------------|----------------------------------------|
|                     | ⊳                                                                                                 | Resistance                             |
|                     | ⊳                                                                                                 | Stabilized dimensions                  |
|                     | Translucent wood finish                                                                           |                                        |
|                     | ⊳                                                                                                 | Transparency                           |
|                     | ⊳                                                                                                 | Protection                             |
|                     | Autoclave treated wood                                                                            |                                        |
|                     | ⊳                                                                                                 | Strength                               |
|                     | ⊳                                                                                                 | Long serving                           |
|                     | ⊳                                                                                                 | Resistant to severe weather conditions |
| Packing size:       | 460 x 460 x 440 mm                                                                                |                                        |
| Colours   textures: | Wood                                                                                              |                                        |

Therma wood Teak

Creol

Warm Grey