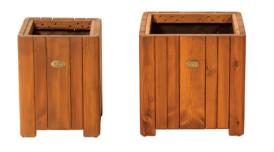

## ADAMO PLANTERS

| Material:           | Impregnated wood coated with<br>Water-based paint certified by the<br>(En 71- 3 safety for toys). |                                        |
|---------------------|---------------------------------------------------------------------------------------------------|----------------------------------------|
|                     | ⊳                                                                                                 | Resistance                             |
|                     | ⊳                                                                                                 | Stabilized dimensions                  |
|                     | Translucent wood finish                                                                           |                                        |
|                     | ⊳                                                                                                 | Transparency                           |
|                     | ⊳                                                                                                 | Protection                             |
|                     | Autoclave treated wood                                                                            |                                        |
|                     | ⊳                                                                                                 | Strength                               |
|                     | ⊳                                                                                                 | Long serving                           |
|                     | ⊳                                                                                                 | Resistant to severe weather conditions |
| Packing size:       | 460 x 460 x 440 mm                                                                                |                                        |
| Colours   textures: | Wood                                                                                              |                                        |

Therma wood Teak

Creol

Warm Grey