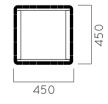

DIMENSIONS: L450x450H430 mm











## ADAMO PLANTERS

| Material:           | Impregnated wood coated with<br>Water-based paint certified by the<br>(En 71- 3 safety for toys). |                                        |
|---------------------|---------------------------------------------------------------------------------------------------|----------------------------------------|
|                     | ⊳                                                                                                 | Resistance                             |
|                     | ⊳                                                                                                 | Stabilized dimensions                  |
|                     | Translucent wood finish