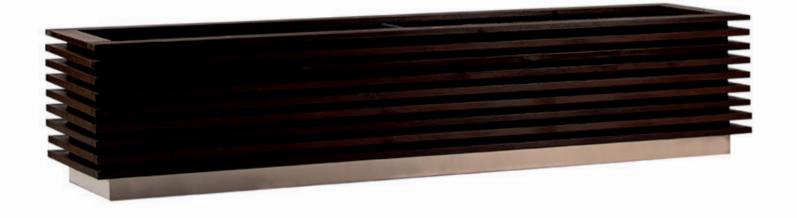

## PLAZA 300

| Material:     | Impregnated wood coated with Water-based paint certified by the |                                          |  |
|---------------|-----------------------------------------------------------------|------------------------------------------|--|
| E             | (En 71- 3 safety for toys).                                     |                                          |  |
| Fixing:       | Hot-                                                            | Hot-dip galvanized & powder-coated metal |  |
|               | $\triangleright$                                                | Resistance                               |  |
|               | $\triangleright$                                                | Stabilized dimensions                    |  |
|               | Translucent wood finish                                         |                                          |  |
|               | $\triangleright$                                                | Transparency                             |  |
|               | $\triangleright$                                                | Protection                               |  |
|               | Autoclave treated wood                                          |                                          |  |
|               | $\triangleright$                                                | Strength                                 |  |
|               | $\triangleright$                                                | Long serving                             |  |
|               | ▷                                                               | Resistant to severe weather conditions   |  |
| Packing size: | 2910                                                            | 2910 x 720 x 510 mm                      |  |