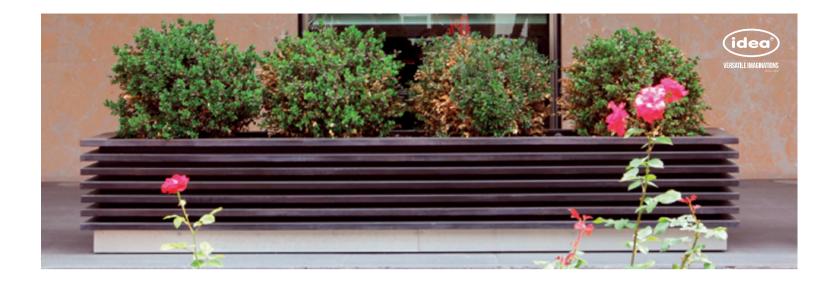

## PLAZA 300

| Material:     | Impregnated wood coated with Water-based paint certified by the |                                          |  |
|---------------|-----------------------------------------------------------------|------------------------------------------|--|
| E             | (En 71- 3 safety for toys).                                     |                                          |  |
| Fixing:       | Hot-                                                            | Hot-dip galvanized & powder-coated metal |  |
|               | $\triangleright$                                                | Resistance                               |  |
|               | $\triangleright$                                                | Stabilized dimensions                    |  |
|               | Translucent wood finish                                         |                                          |  |
|               | $\triangleright$                                                | Transparency                             |  |
|               | $\triangleright$                                                | Protection                               |  |
|               | Autoclave treated wood                                          |                                          |  |
|               | $\triangleright$                                                | Strength                                 |  |
|               | $\triangleright$                                                | Long serving                             |  |
|               | ▷                                                               | Resistant to severe weather conditions   |  |
| Packing size: | 2910                                                            | 2910 x 720 x 510 mm                      |  |