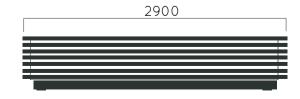

Dimensions: L2900xW710xH500 mm





## PLAZA 300

| Material:     | Impregnated wood coated with Water-based paint certified by the |                                          |  |
|---------------|-----------------------------------------------------------------|------------------------------------------|--|
| E             | (En 71- 3 safety for toys).                                     |                                          |  |
| Fixing:       | Hot-                                                            | Hot-dip galvanized & powder-coated metal |  |
|               | $\triangleright$                                                | Resistance                               |  |
|               | $\triangleright$                                                | Stabilized dimensions                    |  |
|