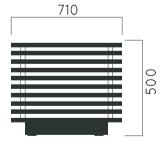

Dimensions: L2900xW710xH500 mm





## PLAZA 300

| Material:     | Impregnated wood coated with Water-based paint certified by the |                                          |  |
|---------------|-----------------------------------------------------------------|------------------------------------------|--|
| E             | (En 71- 3 safety for toys).                                     |                                          |  |
| Fixing:       | Hot-                                                            | Hot-dip galvanized & powder-coated metal |  |
|               | $\triangleright$                                                | Resistance                               |  |
|               | $\triangleright$                                                | Stabilized dimensions                    |  |
|