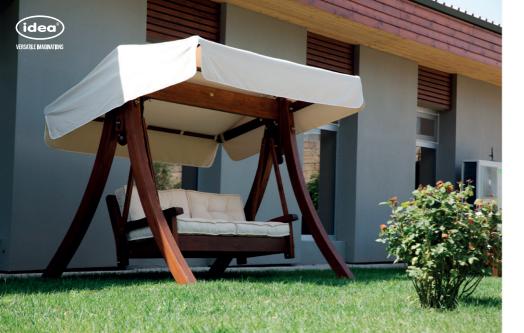

## TOROS SWING CREAM IBIZA

The "TOROS SWING CREAM IBIZA" model swing is inspired by innovative design in a compact and cushioned style. Our functional swing, with adjustable backrest features, appeals to every taste and space.

### TOROS SWING ANTRACIT

The "TOROS SWING ANTRACIT" model swing is inspired by innovative design in a compact and ergonomic style. Our functional swing, with adjustable backrest features, appeals to every taste and space. The pillow and tent part of ourmodern-looking "TOROS SWING ANTRACIT" is produced in grey. Our smart model is the best comfort for your outdoor living area, with a three-seater patio swing seat.