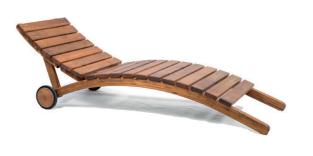

## OLIVIE

Classy and comfy, the "OLIVIE" CHAISE LOUNGE is the perfect way to add stylish seating to your patio or poolside space. Made of durable wood, these chairs are ideal for long-term outdoor use. The product's two back wheels make it easy tochange locations.

#### METERIAL:

Impregnated wood coated with Waterbased paint certified by the (En71-3 safety for toys).