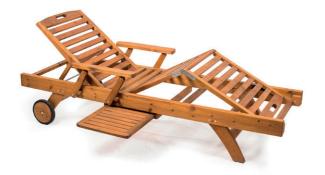

## OLIVIE

Classy and comfy, the "OLIVIE" CHAISE LOUNGE is the perfect way to add stylish seating to your patio or poolside space. Made of durable wood, these chairs are ideal for long-term outdoor use. The product's two back wheels make it easy tochange locations.