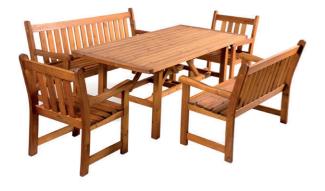

## MONTE CARLO

The "MONTE CARLO" is perfect for both outdoor and indoor locations. With two benches and two wide chairs, there is plenty of room around this social table, so you can make the most of the summer sunshine and dine as a family.