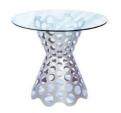

## **HOLLY TABLE**

The light and sturdy frame of "HOLLY" and a tempered glass top provide strength and durability, as well as being stylish. Using hardened glass decreases its chances of breaking and galvanised & powder-coated metal increases its endurance.

#### METERIAI ·

Hot-dip galvanized and powder-coated metal

Phone: +994 12 310 40 10; Mobile: +994 50 250 80 00; E-mail: idea@idea.az www.idea.az