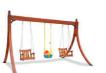

## TOROS SWING CREAM IBIZA

The "TOROS SWING CREAM IBIZA" model swing is inspired by innovative design in a compact and cushioned style. Our functional swing, with adjustable backrest features, appeals to every taste and space.

### TOROS SWING ANTRACIT

The "TOROS SWING ANTRACIT" model swing is inspired by innovative design in a compact and ergonomic style. Our functional swing, with adjustable backrest features, appeals to every taste and space. The pillow and tent part of ourmodern-looking "TOROS SWING ANTRACIT" is produced in grey. Our smart model is the best comfort for your outdoor living area, with a three-seater patio swing seat.