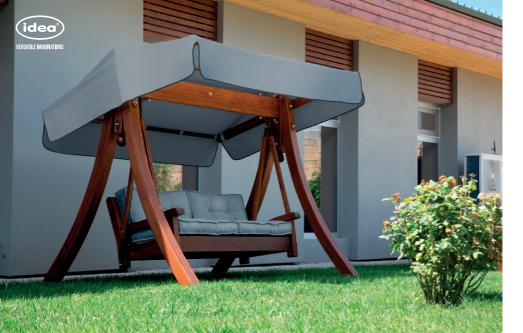

### TOROS SWING ANTRACIT

The "TOROS SWING ANTRACIT" model swing is inspired by innovative design in a compact and ergonomic style. Our functional swing, with adjustable backrest features, appeals to every taste and space. The pillow and tent part of ourmodern-looking "TOROS SWING ANTRACIT" is produced in grey. Our smart model is the best comfort for your outdoor living area, with a three-seater patio swing seat.