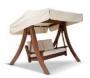

## TOROS SWING CREAM IBIZA

The "TOROS SWING CREAM IBIZA" model swing is inspired by innovative design in a compact and cushioned style. Our functional swing, with adjustable backrest features, appeals to every taste and space.

### TOROS SWING ANTRACIT

The "TOROS SWING ANTRACIT" model swing is inspired by innovative design in a compact and ergonomic style. Our functional swing, with adjustable backrest features, appeals to every taste and space. The pillow and tent part of ourmodern-looking "TOROS SWING ANTRACIT" is produced in grey. Our smart model is the best comfort for your outdoor living area, with a three-seater patio swing seat.