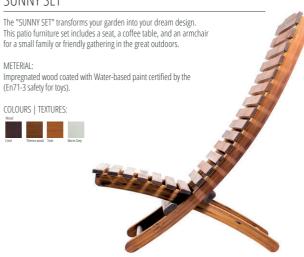

## **SUNNY SET**

### METERIAL:

Impregnated wood coated with Waterbased paint certified by the (En71-3 safety for toys).