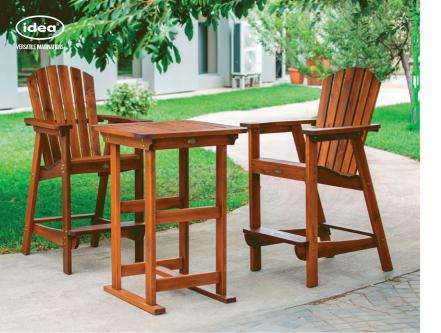

## TABLES & CHAIRS

The "RING" consists of two chairs and one table. There are two types of RING set the Ring Bar and the Ring Normal set. RING's one-of-a-kind design will complement your creations.

The materials used in the manufacturing process provide durability for long-term usage.