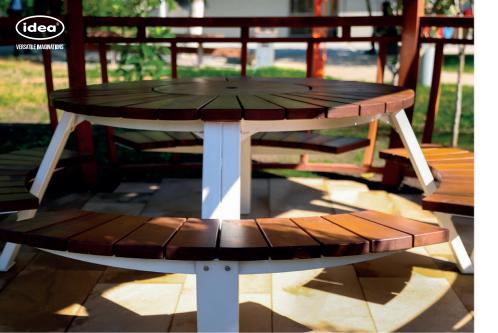

## SOLERO TABLE

This sturdy circular table is perfect for any outdoor event. It has a rotating centrepiece for easier sharing around the table.

#### METERIAL:

Impregnated wood coated with Waterbased paint certified by the (En71-3 safety for toys).