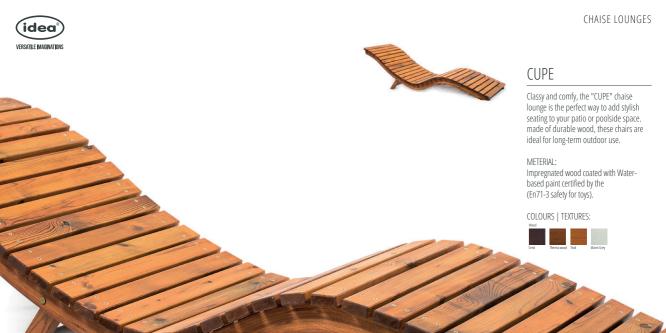

## VASTA

Chic and comfy, the "VASTA" CHAISE LOUNGE is the perfect way to add stylish seating to your patio or poolside space. Made of durable wood, these chairs are ideal for long-term outdoor use.

#### METERIAL:

Impregnated wood coated with Waterbased paint certified by the (En71-3 safety for toys).