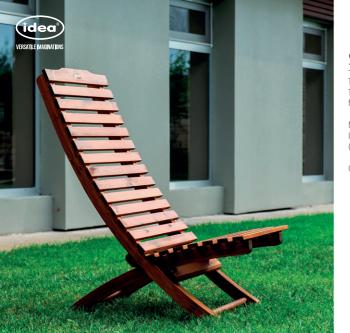

## BRIGANTINO

Spend your days relaxing by the pool as you kick back on this "BRIGANTINO" deck lounger from IDEA. Multiple positions let you adjust the lounger to suit your needs.

### METERIAL:

Impregnated wood coated with Water-based paint certified by the (En71-3 safety for toys).