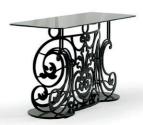

## PROUT TABLE

The simple and sturdy "PROUT" is made of tempered glass and galvanized powder-coded metal. Its sleek appearance will seamlessly fit in with most modern or minimalistic design styles.

#### METERIAL:

Hot-dip galvanized and powder-coated metal