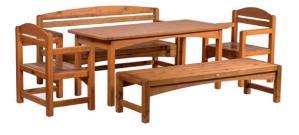

## MONTE CARLO

The "MONTE CARLO" is perfect for both outdoor and indoor locations. With two benches and two wide chairs, there is plenty of room around this social table, so you can make the most of the summer sunshine and dine as a family.

#### METERIAL:

Impregnated wood coated with Waterbased paint certified by the (En71-3 safety for toys).

## TOROS SET

This chunky table is perfect for the whole family. With two benches and two wide chairs, there is plenty of room around this sociable table so you can make the most of the summer sunshine and dine as a family.