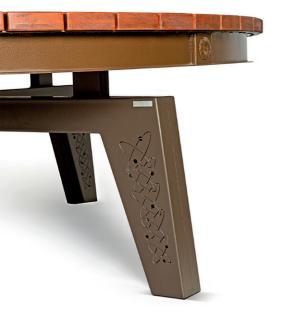

## SOLERO TABLE

This sturdy circular table is perfect for any outdoor event. It has a rotating centrepiece for easier sharing around the table.