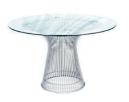

## CONSOLE TABLE

A tempered glass top sits over an attractive metal base in the "CONSOLE." Its design is basic and resilient, allowing it to withstand and survive most accidents, such as toppling over The "CONSOLE" is the best hoice for interior design because the top is made of tempered glass, which makes it less prone to shatter on impact.

#### METERIAL:

Hot-dip galvanized and powder-coated metal