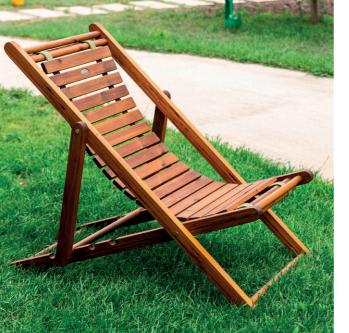

## BRIGANTINO

Spend your days relaxing by the pool as you kick back on this "BRIGANTINO" deck lounger from IDEA. Multiple positions let you adjust the lounger to suit your needs.