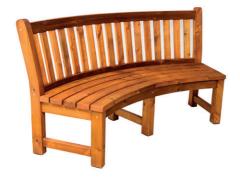

## **SOLERO SEAT**

"SOLERO" is from IDEA's seat collection. The product's style is a perfect example of a wooden and exquisite design, the utilization of high-quality materials in the manufacturing process allow for longterm usage.