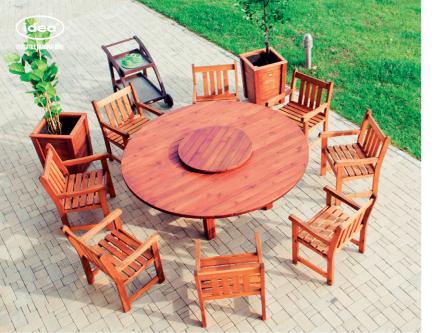

## SOLERO TABLE

This sturdy circular table is perfect for any outdoor event. It has a rotating centrepiece for easier sharing around the table.

## JOCKER TABLE

A "JOKER" is a special garden table that provides comfortable, stationary seating around its base, as well as a rotating centrepiece. This sturdy circular table is the perfect choice for any outdoor event. It has a rotating centrepiece for easier sharing around the table.

## **ROTATE TABLE**

"ROTATE TABLE" offers you a special design with the feature of a rotating centre. The centre part of the table can turn in any direction. This feature reduces space problems, creates comfort, and is an unusual way of sharing.