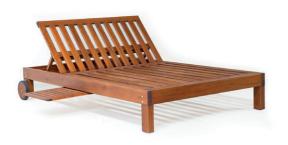

## OLIVIE

Classy and comfy, the "OLIVIE" CHAISE LOUNGE is the perfect way to add stylish seating to your patio or poolside space. Made of durable wood, these chairs are ideal for long-term outdoor use. The product's two back wheels make it easy tochange locations.