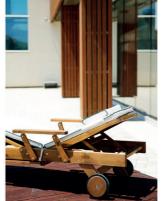

## OLIVIE

Classy and comfy, the "OLIVIE" CHAISE LOUNGE is the perfect way to add stylish seating to your patio or poolside space. Made of durable wood, these chairs are ideal for long-term outdoor use. The product's two back wheels make it easy tochange locations.

#### METERIAL:

Impregnated wood coated with Waterbased paint certified by the (En71-3 safety for toys).