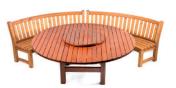

## SOLERO TABLE

This sturdy circular table is perfect for any outdoor event. It has a rotating centrepiece for easier sharing around the table.

## JOCKER TABLE

A "JOKER" is a special garden table that provides comfortable, stationary seating around its base, as well as a rotating centrepiece. This sturdy circular table is the perfect choice for any outdoor event. It has a rotating centrepiece for easier sharing around the table.