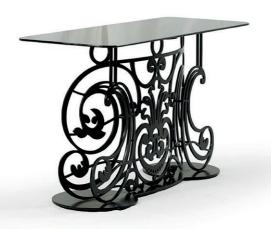

## CONSOLE TABLE

A tempered glass top sits over an attractive metal base in the "CONSOLE." Its design is basic and resilient, allowing it to withstand and survive most accidents, such as toppling over The "CONSOLE" is the best hoice for interior design because the top is made of tempered glass, which makes it less prone to shatter on impact.

#### METERIAL:

Hot-dip galvanized and powder-coated metal