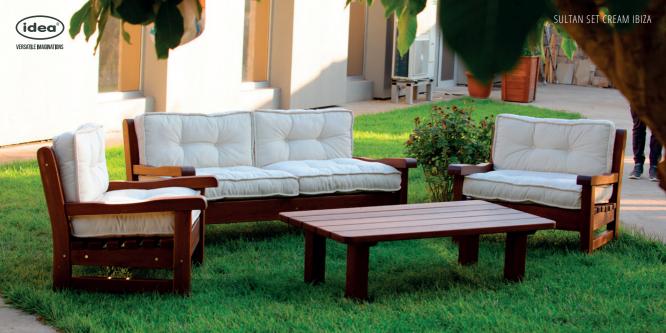

.

#### METERIAL:

Impregnated wood coated with Waterbased paint certified by the (En71-3 safety for toys).









## TOROS SET

This chunky table is perfect for the whole family. With two benches and two wide chairs, there is plenty of room around this sociable table so you can make the most of the summer sunshine and dine as a family.

#### METERIAL:

Impregnated wood coated with Waterbased paint certified by the (En71-3 safety for toys).











## **SOLERO SEAT**

"SOLERO" is from IDEA's seat collection. The product's style is a perfect example of a wooden and exquisite design, the utilization of high-quality materials in the manufacturing process allow for longterm usage.

#### METERIAL:

Impregnated wood coated with Waterbased paint certified by the (En71-3 safety for toys).











## CONSOLE TABLE

A tempered glass top sits over an attractive metal base in the "CONSOLE." Its design is basic and resilient, allowing it to withstand and survive most accidents, such as toppling over The "CONSOLE" is the best hoice for interior design because the top is made of tempered glass, which makes it less prone to shatter on impact.

#### METERIAL:

Hot-dip galvanized and powder-coated metal







## PROUT TABLE

The simple and sturdy "PROUT" is made of tempered glass and galvanized powder-coded metal. Its sleek appearance will seamlessly fit in with most modern or minimalistic design styles.

#### METERIAL:

Hot-dip galvanized and powder-coated metal

## **HOLLY TABLE**

The light and sturdy frame of "HOLLY" and a tempered glass top provide strength and durability, as w