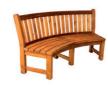

## **SOLERO SEAT**

"SOLERO" is from IDEA's seat collection. The product's style is a perfect example of a wooden and exquisite design, the utilization of high-quality materials in the manufacturing process allow for longterm usage.

#### METERIAL:

Impregnated wood coated with Waterbased paint certified by the (En71-3 safety for toys).