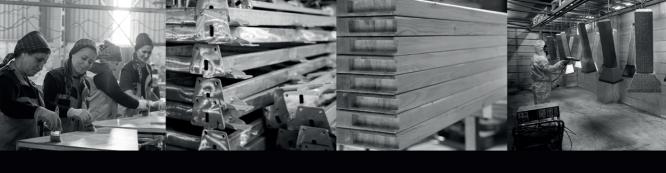

### GLUE-LAMINATION

Glue-laminated timber (glulam) is a structurally engineered wood product commonly used for beams and columns. When glued with industrial adhesives, this type of wood is highly durable and moisture-resistant, capable of generating large pieces and unique shapes. Glulam is stronger than steel at comparable weights. That makes glulam a cost-effective choice for long structural spans and tall columns with minimal need for additional support.

### IMPREGNATION OF WOOD

The natural beauty of wood is beautiful, but not eternal. If you want the wooden structure in your project or building to last for centuries, then it needs impregnation - a process in which moisture is removed, the pores open, and under the pressure of 12-atmosphere, the "TANVALTHE" antiseptic is pushed so that bacteria cannot possibly get inside the wood. Wood can be rot-resistant with proper care; however, after such an appeal, there is no turning badd This will ensure durability both voide and inside as termites love to drew through unprotected wood.