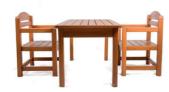

## TONI

The "TONI" solid wood chair is an indispensable addition to any home. The smooth seats are slatted and give a classic yet clean look that can complement almost any style. Pull up the chairs for a game of cards, or bring them out when company comes over and you have extra seating around the dining table or living room.

#### METERIAL:

Impregnated wood coated with Waterbased paint certified by the (En71-3 safety for toys).