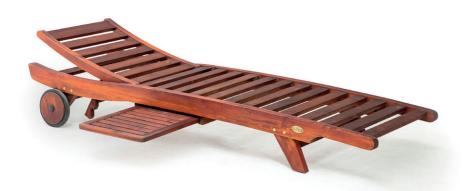

## OLIVIE

Classy and comfy, the "OLIVIE" CHAISE LOUNGE is the perfect way to add stylish seating to your patio or poolside space. Made of durable wood, these chairs are ideal for long-term outdoor use. The product's two back wheels make it easy tochange locations.

#### METERIAL:

Impregnated wood coated with Waterbased paint certified by the (En71-3 safety for toys).