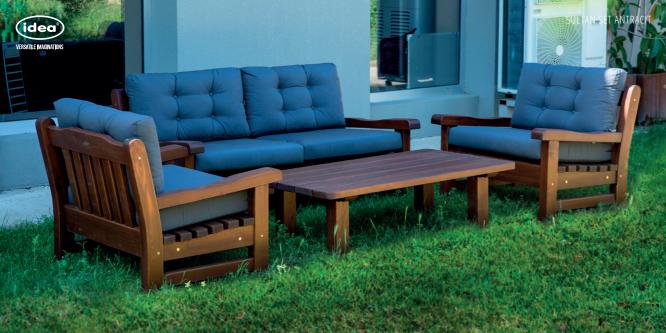

#### METERIAL:

Impregnated wood coated with Waterbased paint certified by the (En71-3 safety for toys).









## TOROS SET

This chunky table is perfect for the whole family. With two benches and two wide chairs, there is plenty of room around this sociable table so you can make the most of the summer sunshine and dine as a family.

#### METERIAL:

Impregnated wood coated with Waterbased paint certified by the (En71-3 safety for toys).











## **SOLERO SEAT**

"SOLERO" is from IDEA's seat collection. The product's style is a perfect example of a wooden and exquisite design, the utilization of high-quality materials in the manufacturing process allow for longterm usage.

#### METERIAL:

Impregnated wood coated with Waterbased paint certified by the (En71-3 safety for toys).











## CONSOLE TABLE

A tempered glass top sits over an attractive metal base in the "CONSOLE." Its design is basic and resilient, allowing it to withstand and survive most accidents, such as toppling over The "CONSOLE" is the best hoice for interior design because the top is made of tempered glass, which makes it less prone to shatter on impact.

#### METERIAL:

Hot-dip galvanized and powder-coated metal







## PROUT TABLE

The simple and sturdy "PROUT" is made of tempered glass and galvanized powder-coded metal. Its sleek appearance will seamlessly fit in with most modern or minimalistic design styles.

#### METERIAL:

Hot-dip galvanized and powder-coated metal

## **HOLLY TABLE**

The light and sturdy frame of "HOLLY" and a tempered glass top provide strength and durability, as wel