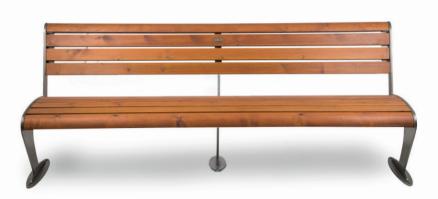

## PRIMO 300 BENCH

Colours | textures:

| Material:     | Impregnated wood coated with Water-based paint certified by the (En 71- 3 safety for toys).  |
|---------------|----------------------------------------------------------------------------------------------|
| Fixing:       | Hot-dip galvanized & powder-coated metal                                                     |
|               | <ul><li>▶ Resistance</li><li>▶ Stabilized dimensions</li></ul>                               |
|               | Translucent wood finish  ▶ Transparency  ▶ Protection                                        |
|               | Autoclave treated wood  ▶ Strength  ▶ Long serving  ▶ Resistant to severe weather conditions |
| Packing size: | 3010 x 660 x 450/800 mm                                                                      |

DIMENSIONS: L3000XW650XH430/790 mm