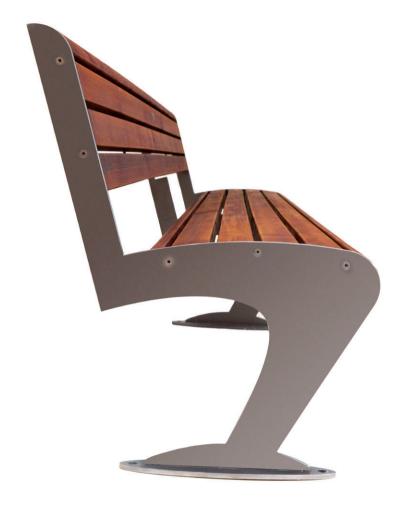

## PRIMO 300 BENCH

Colours | textures:

| Material:     | Impregnated wood coated with Water-based paint certified by the (En 71- 3 safety for toys).  |
|---------------|----------------------------------------------------------------------------------------------|
| Fixing:       | Hot-dip galvanized & powder-coated metal                                                     |
|               | <ul><li>▶ Resistance</li><li>▶ Stabilized dimensions</li></ul>                               |
|               | Translucent wood finish  ▶ Transparency  ▶ Protection                                        |
|               | Autoclave treated wood  ▶ Strength  ▶ Long serving  ▶ Resistant to severe weather conditions |
| Packing size: | 3010 x 660 x 450/800 mm                                                                      |

DIMENSIONS: L3000XW650XH430/790 mm