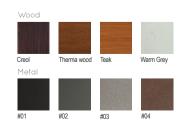

## SLIME 200 BENCH

| Material: | Impregnated wood coated with<br>Water-based paint certified by the<br>(En 71- 3 safety for toys). |
|-----------|---------------------------------------------------------------------------------------------------|
| Fixing:   | Hot-dip galvanized & powder-coated metal                                                          |
|           | <ul><li>Resistance</li><li>Stabilized dimensions</li></ul>                                        |
|           | Translucent wood finish                                                                           |
|           | ▶ Transparency                                                                                    |
|           | ▶ Protection                                                                                      |
|           | Autoclave treated wood                                                                            |
|           | ▶ Strength                                                                                        |
|           | ▶ Long serving                                                                                    |
|           | ▶ Resistant to severe weather                                                                     |

Colours | textures:

Packing size:

conditions

2010 x 840 x 440/770 mm