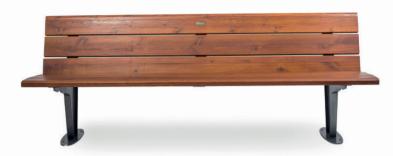

## SLIME 200 BENCH

| Material: | Impregnated wood coated with<br>Water-based paint certified by the<br>(En 71- 3 safety for toys). |
|-----------|---------------------------------------------------------------------------------------------------|
| Fixing:   | Hot-dip galvanized & powder-coated metal                                                          |
|           | <ul><li>Resistance</li><li>Stabilized dimensions</li></ul>                                        |
|           | Translucent wood finish                                                                           |
|           | ▶ Transparency                                                                                    |
|           | ▶ Protection                                                                                      |
|           | Autoclave treated wood                                                                            |
|           | ▶ Strength                                                                                        |
|           | ▶ Long serving                                                                                    |
|           | ▶ Resistant to severe weather                                                                     |