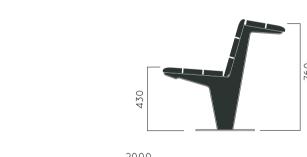

DIMENSIONS: L2000xW830xH430/760 mm

Colours | textures:

Packing size:

conditions

2010 x 840 x 440/770 mm