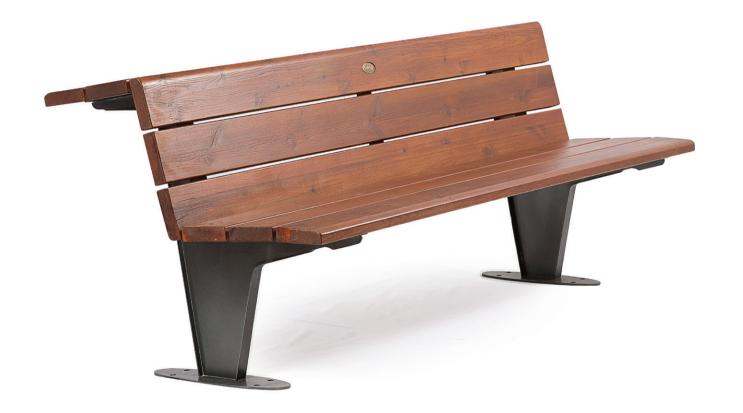

## SLIME 200 BENCH

| Material: | Impregnated wood coated with<br>Water-based paint certified by the<br>(En 71- 3 safety for toys). |
|-----------|---------------------------------------------------------------------------------------------------|
| Fixing:   | Hot-dip galvanized & powder-coated metal                                                          |
|           | <ul><li>Resistance</li><li>Stabilized dimensions</li></ul>                                        |
|           | Translucent wood finish                                                                           |
|           | ▶ Transparency                                                                                    |
|           | ▶ Protection                                                                                      |
|           | Autoclave treated wood                                                                            |
|           | ▶ Strength                                                                                        |
|           | ▶ Long serving                                                                                    |
|           | ▶ Resistant to severe weather                                                                     |