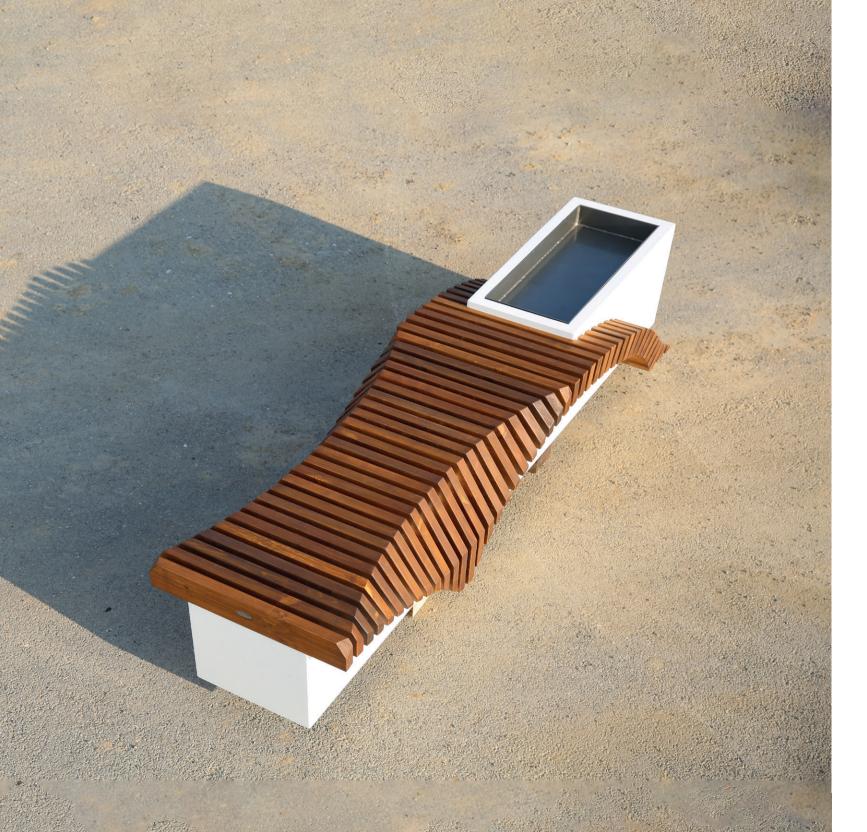

DIMENSIONS: L6000xW3500xH900 mm

## SCALLOPS BENCH

| aterial: | Impregnated wood coated with      |
|----------|-----------------------------------|
|          | Water-based paint certified by th |
|          | (En 71- 3 safety for toys).       |

▶ Resistance

▶ Stabilized dimensions

Translucent wood finish

▶ Transparency

▶ Protection

Autoclave treated wood

Strength

Long serving

▶ Resistant to severe weather conditions

Packing size:

6100 x 3600 x 910 mm

DIMENSIONS: L2700XW700XH560 mm