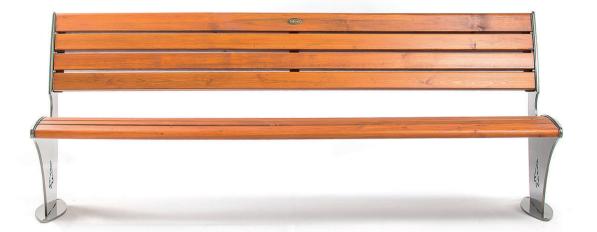

## SCALLOPS BENCH

| aterial: | Impregnated wood coated with      |
|----------|-----------------------------------|
|          | Water-based paint certified by th |
|          | (En 71- 3 safety for toys).       |

▶ Resistance

▶ Stabilized dimensions

Translucent wood finish

▶ Transparency

▶ Protection

Autoclave treated wood

Strength

Long serving

▶ Resistant to severe weather conditions

Packing size:

6100 x 3600 x 910 mm

DIMENSIONS: L2700XW700XH560 mm