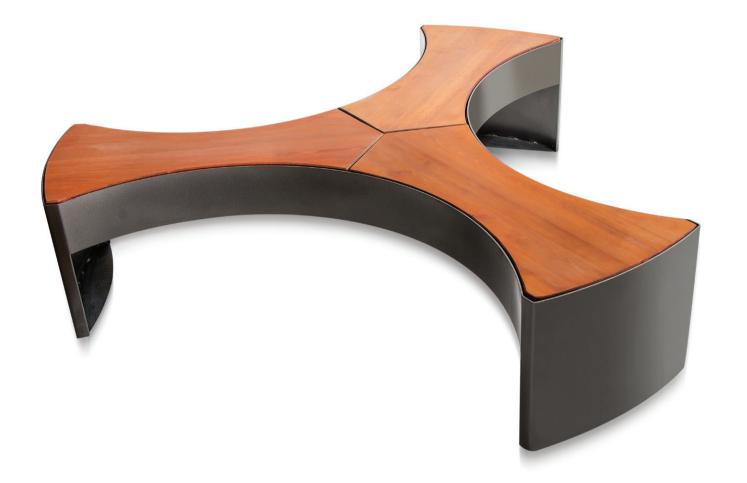

DIMENSIONS: L1700xH450 mm

## MERC BENCH

| Material: | Impregnated wood coated with             |  |
|-----------|------------------------------------------|--|
|           | Water-based paint certified by the       |  |
|           | (En 71- 3 safety for toys).              |  |
| Fixing:   | Hot-dip galvanized & powder-coated metal |  |
|           | ▶ Resistance                             |  |
|           | ▶ Stabilized dimensions                  |  |
|           | Translucent wood finish                  |  |
|           | ▶ Transparency                           |  |

Autoclave treated wood

▶ Protection

▶ Strength

▶ Long serving

Resistant to severe weather conditions

Packing size:

1710 x 460 mm

DIMENSIONS: L2000xW710xH440 mm