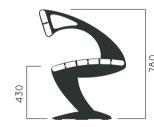

Long serving

P Resistant to severe weather conditions

Packing size:

3010 x 1010 x 480/9010 mm

DIMENSIONS: L1800xW580xH430 mm

## 430

## DAFNE BENCH

Material: Impregnated wood coated with

Water-based paint certified by the

(En 71- 3 safety for toys).

Fixing: Hot-dip galvanized & powder-coated metal

▶ Resistance

Stabilized dimensions

Translucent wood finish