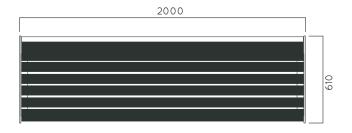

DIMENSIONS: L2000xW600xH450 mm

## VENETO BENCH

| 600  |     |
|------|-----|
| 2000 |     |
|      | 450 |

Material: Impregnated wood coated with Water-based paint certified by the (En 71- 3 safety for toys). ▶ Resistance ▶ Stabilized dimensions Translucent wood finish ▶ Transparency ▶ Protection Autoclave treated wood Strength ▶ Long serving ▶ Resistant to severe weather conditions Packing size: 2010 x 610 x 460 mm