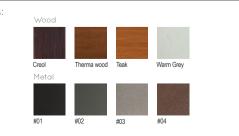

Colours | textures:

vood
Therma wood Teak W

DIMENSIONS: L2300xW450xH440 mm

Colours | textures:

Long servingResistant to severe weather

Impregnated wood coated with
Water-based paint certified by the

Hot-dip galvanized & powder-coated metal

(En 71- 3 safety for toys).

3000

DIMENSIONS: L1620xW950xH330/750 mm

Packing size:

conditions 2010 x 840 x 440/770 mm

Long serving

Colours | textures:

Resistant to severe weather

DIMENSIONS: L2000xW580xH430/820 mm

Colours | textures:

Packing size:

DIMENSIONS: L 2000xW680xH425mm