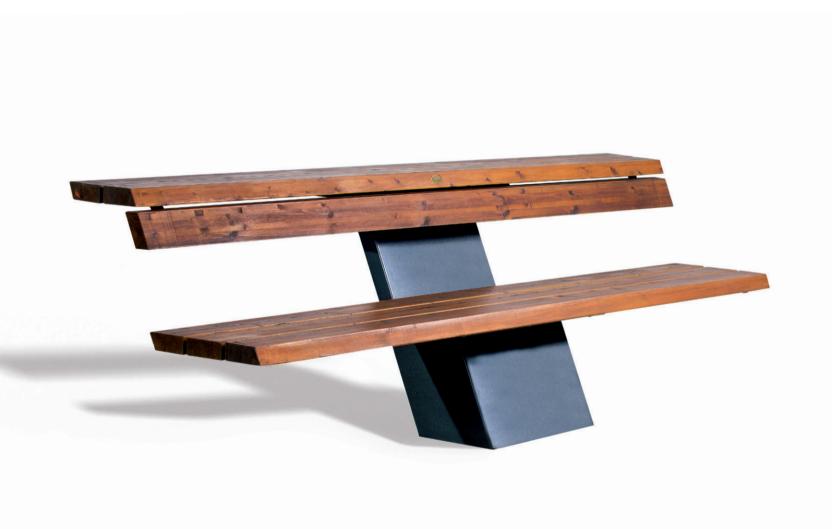

DIMENSIONS: L3000xW840xH420/800 mm

## FLY BENCH

Fixing:

Material: Impregnated wood coated with

Water-based paint certified by the

(En 71- 3 safety for toys).

Hot-dip galvanized & powder-coated metal

ResistanceStabilized dimensions

Translucent wood finish

▶ Transparency

▶ Protection

Autoclave treated wood

▶ Strength

▶ Long serving

Resistant to severe weather conditions

Packing size:

3010 x850 x 430/801 mm