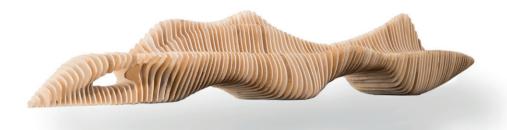

DIMENSIONS: L6000xW3500xH900 mm

## SCALLOPS BENCH

| aterial: | Impregnated wood coated with      |
|----------|-----------------------------------|
|          | Water-based paint certified by th |
|          | (En 71- 3 safety for toys).       |

▶ Resistance

▶ Stabilized dimensions

Translucent wood finish

▶ Transparency

▶ Protection

Autoclave treated wood

Strength

Long serving

▶ Resistant to severe weather conditions

Packing size:

6100 x 3600 x 910 mm

DIMENSIONS: L2700XW700XH560 mm