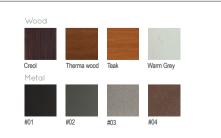

60 x 45 x 850 mm







DIMENSIONS: L2000xW950xH440/840 mm





## BUTA PATTERN BENCH

| Material: | Impregnated wood coated with<br>Water-based paint certified by the<br>(En 71- 3 safety for toys). |
|-----------|---------------------------------------------------------------------------------------------------|
| Fixing:   | Hot-dip galvanized & powder-coated metal                                                          |
|           | <ul><li>▶ Resistance</li><li>▶ Stabilized dimensions</li></ul>                                    |
|           | Translucent wood finish                                                                           |

Autoclave treated wood

▶ Protection

▶ Strength

▶ Long serving

Resistant to severe weather conditions

Packing size:

2010 x 960 x 850 mm







DIMENSIONS: L1500xW585xH465 mm





## FRAME BENCH

Material: Impregnated wood coated with Water-based paint certified by the (En 71- 3 safety for toys).

Fixing: Hot-dip galvanized & powder-coated metal

Resistance

▶ Stabilized dimensions

Translucent wood finish

▶ Transparency

▶ Protection

Autoclave treated wood

Strength

▶ Long serving

Resistant to severe weather conditions

Packing size:

1510 x 595 x 475 mm







DIMENSIONS: L3000xW700xH350/580 mm

# ▶ Resistance ▶ Stabilized dimensions Translucent wood finish ▶ Transparency ▶ Protection Autoclave treated wood ▶ Strength

MASSIVE BENCH

Material:

Fixing:

conditions 3010 x 710 x 360/590 mm

Packing size:

Colours | textures:



Long servingResistant to severe weather

Impregnated wood coated with
Water-based paint certif