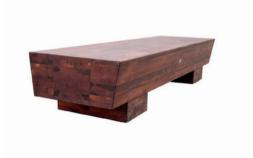

DIMENSIONS: L6000xW3500xH900 mm

## SCALLOPS BENCH

| aterial: | Impregnated wood coated with      |
|----------|-----------------------------------|
|          | Water-based paint certified by th |
|          | (En 71- 3 safety for toys).       |

▶ Resistance

▶ Stabilized dimensions

Translucent wood finish

▶ Transparency

▶ Protection

Autoclave treated wood

Strength

Long serving

▶ Resistant to severe weather conditions

Packing size:

6100 x 3600 x 910 mm

DIMENSIONS: L2700XW700XH560 mm