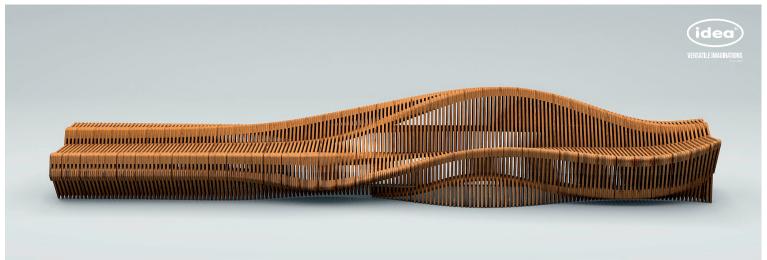

DIMENSIONS: L6000xW3500xH900 mm

## SCALLOPS BENCH

| aterial: | Impregnated wood coated with      |
|----------|-----------------------------------|
|          | Water-based paint certified by th |
|          | (En 71- 3 safety for toys).       |

▶ Resistance

▶ Stabilized dimensions

Translucent wood finish

▶ Transparency

▶ Protection

Autoclave treated wood

Strength

Long serving

▶ Resistant to severe weather conditions

Packing size:

6100 x 3600 x 910 mm

DIMENSIONS: L2700XW700XH560 mm