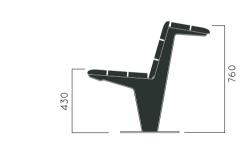

DIMENSIONS: L4400xW1520xH900 mm

## MURENA BENCH

| Material: | Impregnated wood coated with       |
|-----------|------------------------------------|
|           | Water-based paint certified by the |

(En 71- 3 safety for toys).

- ▶ Resistance
- ▶ Stabilized dimensions

Translucent wood finish

- ▶ Transparency
- ▶ Protection

Autoclave treated wood

- ▶ Strength
- Long serving

4410 x 1530 x 910 mm

▶ Resistant to severe weather conditions

Packing size:

DIMENSIONS: L6400xW850xH870 mm