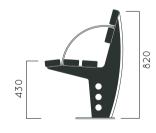

DIMENSIONS: L2000xW600xH450 mm

## VENETO BENCH

| 600  |     |
|------|-----|
| 2000 |     |
|      | 450 |

Material: Impregnated wood coated with Water-based paint certified by the (En 71- 3 safety for toys). ▶ Resistance ▶ Stabilized dimensions Translucent wood finish ▶ Transparency ▶ Protection Autoclave treated wood Strength ▶ Long serving ▶ Resistant to severe weather conditions Packing size: 2010 x 610 x 460 mm