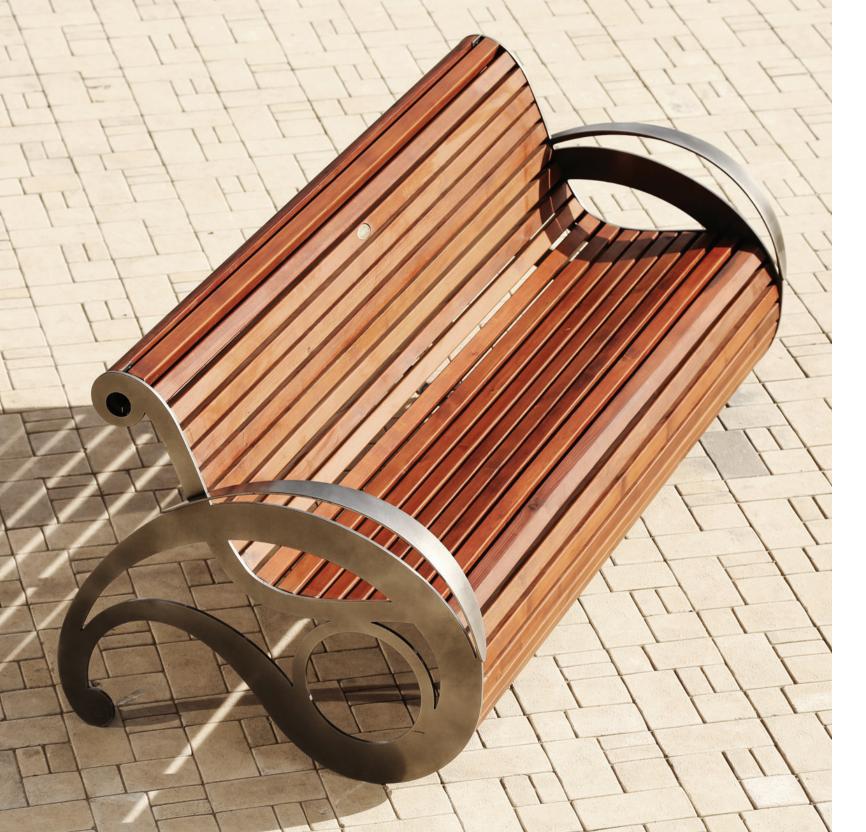

DIMENSIONS: L3000xW1000xH470/900 mm

## IDEA BENCH

| Material: | Impregnated wood coated with       |
|-----------|------------------------------------|
|           | Water-based paint certified by the |
|           | (En 71- 3 safety for toys).        |

Fixing: Hot-dip galvanized & powder-coated metal

▶ Resistance

▶ Stabilized dimensions

Translucent wood finish

▶ Transparency

▶ Protection

Autoclave treated wood

▶ Strength

Long serving

P Resistant to severe weather conditions

Packing size:

3010 x 1010 x 480/9010 mm

DIMENSIONS: L1800xW580xH430 mm