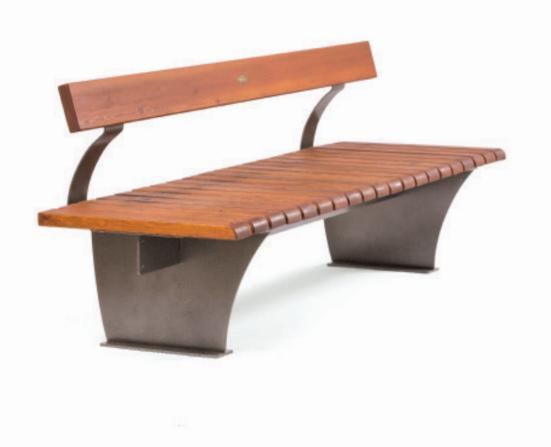

DIMENSIONS: L4400xW1520xH900 mm

## MURENA BENCH

| Material: | Impregnated wood coated with       |
|-----------|------------------------------------|
|           | Water-based paint certified by the |

(En 71- 3 safety for toys).

- ▶ Resistance
- ▶ Stabilized dimensions

Translucent wood finish

- ▶ Transparency
- ▶ Protection

Autoclave treated wood

- ▶ Strength
- Long serving

4410 x 1530 x 910 mm

▶ Resistant to severe weather conditions

Packing size:

DIMENSIONS: L6400xW850xH870 mm