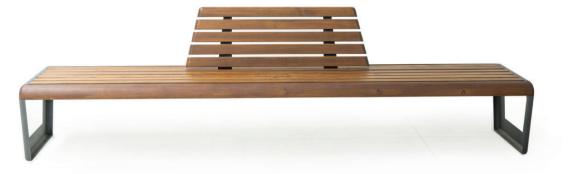

DIMENSIONS: L2000xW600xH450 mm

## VENETO BENCH

| 600  |     |
|------|-----|
| 2000 |     |
|      | 450 |

Material: Impregnated wood coated with Water-based paint certified by the (En 71- 3 safety for toys). ▶ Resistance ▶ Stabilized dimensions Translucent wood finish ▶ Transparency ▶ Protection Autoclave treated wood Strength ▶ Long serving ▶ Resistant to severe weather conditions Packing size: 2010 x 610 x 460 mm