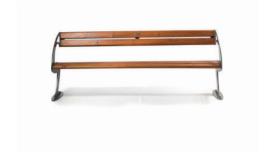

## LINE BENCH

Material: Impregnated wood coated with Water-based paint certified by the

(En 71- 3 safety for toys).

Fixing: Hot-dip galvanized & powder-coated metal

▶ Resistance

▶ Stabilized dimensions

Translucent wood finish

▶ Transparency

▶ Protection

Autoclave treated wood

Strength

▶ Long serving

P Resistant to severe weather conditions

Packing size:

4000 x 560 x 460 mm