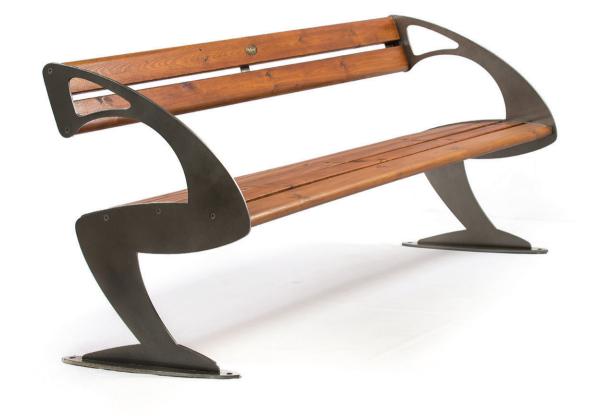

## MURENA BENCH

| Material: | Impregnated wood coated with       |
|-----------|------------------------------------|
|           | Water-based paint certified by the |

(En 71- 3 safety for toys).

- ▶ Resistance
- ▶ Stabilized dimensions

Translucent wood finish

- ▶ Transparency
- ▶ Protection

Autoclave treated wood

- ▶ Strength
- Long serving

4410 x 1530 x 910 mm

▶ Resistant to severe weather conditions

Packing size:

DIMENSIONS: L6400xW850xH870 mm