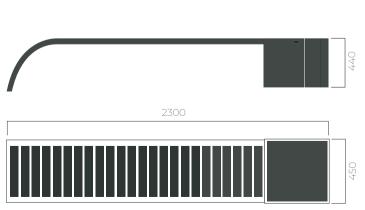

Colours | textures:

vood
Therma wood Teak W

DIMENSIONS: L2300xW450xH440 mm

## CUSTOMIZABLE ADAMO BENCH

| Material: | Wate  | Impregnated wood coated with Water-based paint certified by the (En 71- 3 safety for toys). |  |
|-----------|-------|---------------------------------------------------------------------------------------------|--|
| Fixing:   | Stair | nless Steel                                                                                 |  |
|           | Þ     | Resistance                                                                                  |  |
|           | ⊳     | Stabilized dimensions                                                                       |  |

Translucent wood finish ▶ Transparency ▶ Protection Autoclave treated wood

▶ Strength

Long serving

Resistant to severe weather conditions

Packing size: 2310 x 451 x 450 mm

DIMENSIONS: L2000xW950xH440/840 mm