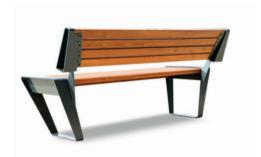

DIMENSIONS: L2000xW680xH760mm

## VIVA BENCH

| Material: | Impregnated wood coated with<br>Water-based paint certified by the<br>(En 71- 3 safety for toys). |                                     |
|-----------|---------------------------------------------------------------------------------------------------|-------------------------------------|
| Fixing:   | Hot-di                                                                                            | p galvanized & powder-coated metal  |
|           | <ul><li>▷</li><li>▷</li></ul>                                                                     | Resistance<br>Stabilized dimensions |

TransparencyProtection

Translucent wood finish

Autoclave treated wood

Strength

▶ Long serving

Resistant to severe weather conditions

Packing size:

2010 x690 x 770 mm