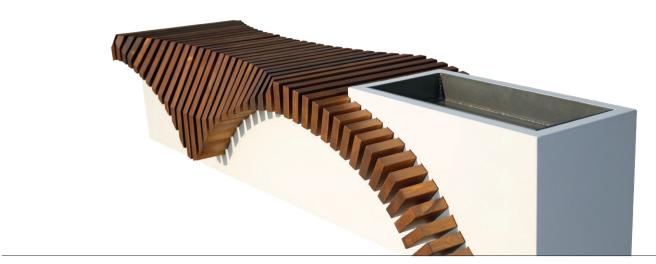

DIMENSIONS: L6000xW3500xH900 mm

## SCALLOPS BENCH

| aterial: | Impregnated wood coated with      |
|----------|-----------------------------------|
|          | Water-based paint certified by th |
|          | (En 71- 3 safety for toys).       |

▶ Resistance

▶ Stabilized dimensions

Translucent wood finish

▶ Transparency

▶ Protection

Autoclave treated wood

Strength

Long serving

▶ Resistant to severe weather conditions

Packing size:

6100 x 3600 x 910 mm

DIMENSIONS: L2700XW700XH560 mm