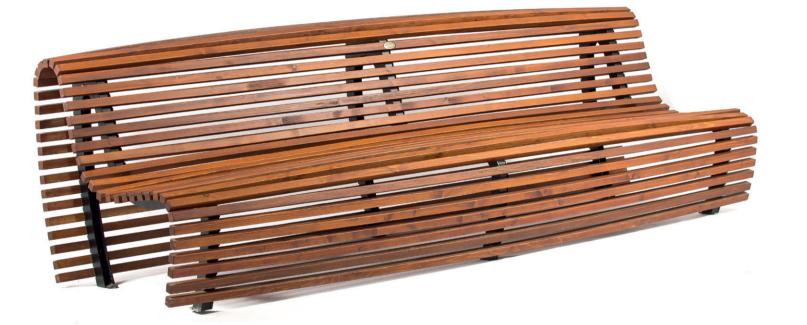

DIMENSIONS: L6000xW3500xH900 mm

## SCALLOPS BENCH

| aterial: | Impregnated wood coated with      |
|----------|-----------------------------------|
|          | Water-based paint certified by th |
|          | (En 71- 3 safety for toys).       |

▶ Resistance

▶ Stabilized dimensions

Translucent wood finish

▶ Transparency

▶ Protection

Autoclave treated wood

Strength

Long serving

▶ Resistant to severe weather conditions

Packing size:

6100 x 3600 x 910 mm

DIMENSIONS: L2700XW700XH560 mm