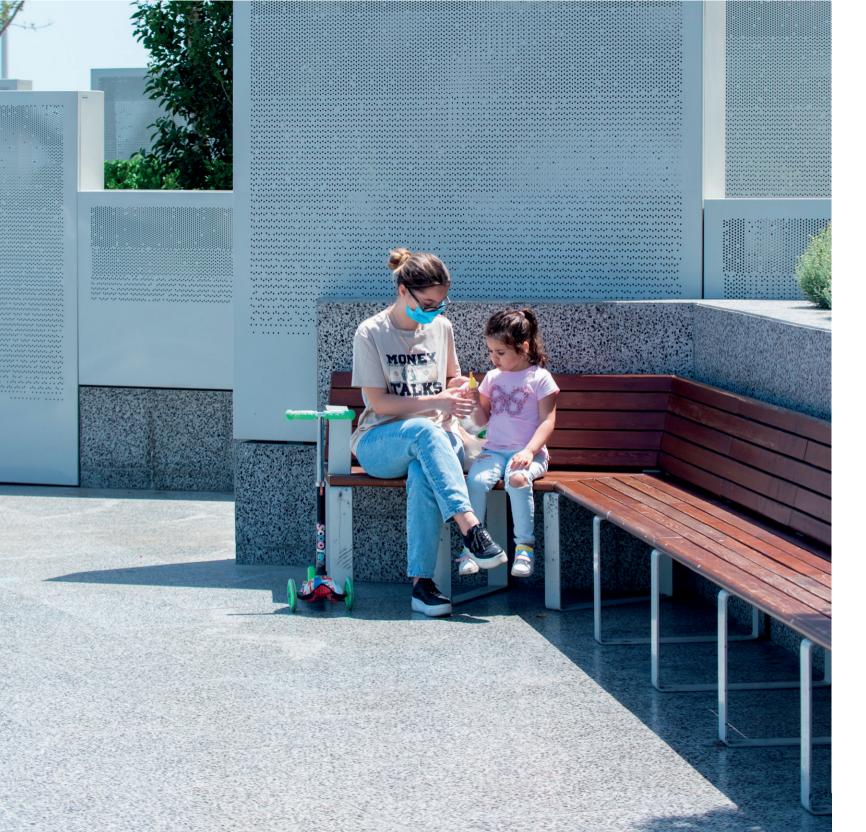

2010 x635 x420/860 mm

DIMENSIONS: L3900xW550xH450 mm

## LINE BENCH

Material: Impregnated wood coated with Water-based paint certified by the

(En 71- 3 safety for toys).

Fixing: Hot-dip galvanized & powder-coated metal

▶ Resistance

▶ Stabilized dimensions

Translucent wood finish

▶ Transparency

▶ Protection

Autoclave treated wood

Strength

▶ Long serving

P Resistant to severe weather conditions

Packing size:

4000 x 560 x 460 mm