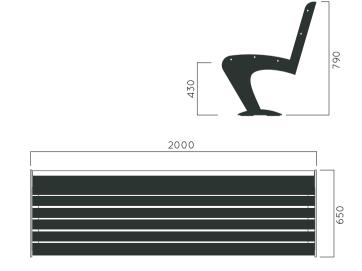

DIMENSIONS: L2500XW595XH790 mm

## 595

## LIRA BENCH

|       |       | Translucent wood finish |                                                         |
|-------|-------|-------------------------|---------------------------------------------------------|
|       |       | $\triangleright$        | Stabilized dimensions                                   |
|       |       | ⊳                       | Resistance                                              |
| Fixin | g:    | Hot-d                   | ip galvanized & powder-coated metal                     |
|       |       |                         | r-based paint certified by the<br>- 3 safety for toys). |
| Mate  | rial: | Impre                   | gnated wood coated with                                 |
|       |       |                         |                                                         |

Autoclave treated wood

TransparencyProtection

Strength

Long serving

Resistant to severe weather conditions

Packing size:

2510 x 605 x 800 mm

DIMENSIONS: L2000XW580XH780 mm