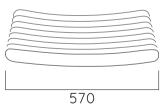

## DIMENSIONS: L570xW400xH490 mm

## BARDE BENCH

| Material:     | Water                  | gnated wood coated with<br>-based paint certified by the<br>- 3 safety for toys). |
|---------------|------------------------|-----------------------------------------------------------------------------------|
| Fixing:       | Hot-di                 | p galvanized & powder-coated metal                                                |
|               | Δ<br>Δ                 | Resistance<br>Stabilized dimensions                                               |
|               | Transl                 | ucent wood finish                                                                 |
|               | $\triangleright$       | Transparency                                                                      |
|               | $\triangleright$       | Protection                                                                        |
|               | Autoclave treated wood |                                                                                   |
|               | $\triangleright$       | Strength                                                                          |
|               | $\triangleright$       | Long serving                                                                      |
|               | ⊳                      | Resistant to severe weather conditions                                            |
| Packing size: | 580 x                  | 401 x 500mm                                                                       |