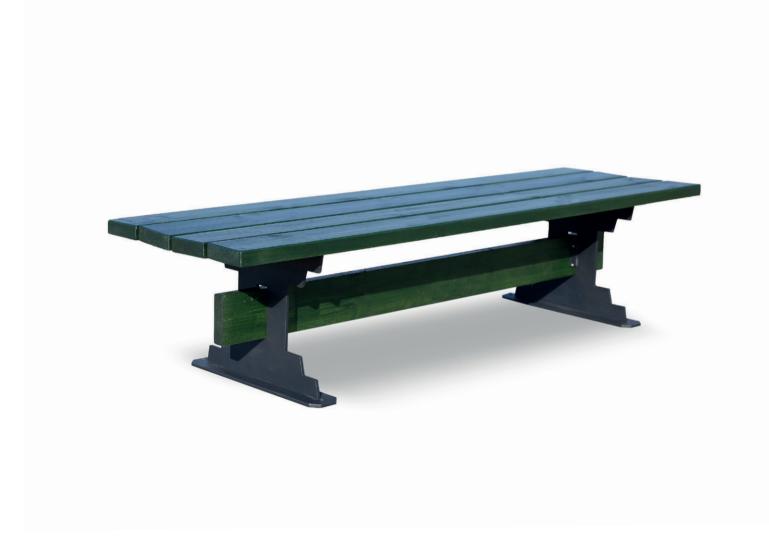

DIMENSIONS: L3000xW1000xH470/900 mm

## IDEA BENCH

| Material: | Impregnated wood coated with       |
|-----------|------------------------------------|
|           | Water-based paint certified by the |
|           | (En 71- 3 safety for toys).        |

Fixing: Hot-dip galvanized & powder-coated metal

▶ Resistance

▶ Stabilized dimensions

Translucent wood finish

▶ Transparency

▶ Protection

Autoclave treated wood

▶ Strength

Long serving

P Resistant to severe weather conditions

Packing size:

3010 x 1010 x 480/9010 mm

DIMENSIONS: L1800xW580xH430 mm