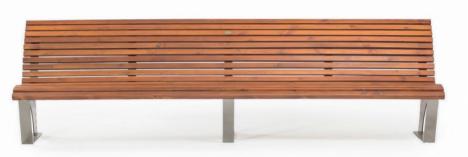

## BELLEVUE BENCH

Material: Impregnated wood coated with

(En 71- 3 safety for toys).

Water-based paint certified by the

Resistance

▶ Stabilized dimensions

Translucent wood finish

▶ Transparency

▶ Protection

Autoclave treated wood

Strength

Long serving

Resistant to severe weather

conditions

Packing size:

6500 x 860 x 880 mm