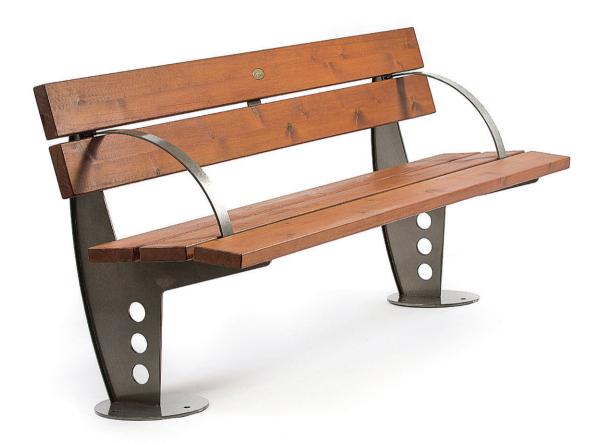

DIMENSIONS: L2000xW600xH450 mm

## VENETO BENCH

| 600  |     |
|------|-----|
| 2000 |     |
|      | 450 |

Material: Impregnated wood coated with Water-based paint certified by the (En 71- 3 safety for toys). ▶ Resistance ▶ Stabilized dimensions Translucent wood finish ▶ Transparency ▶ Protection Autoclave treated wood Strength ▶ Long serving ▶ Resistant to severe weather conditions Packing size: 2010 x 610 x 460 mm