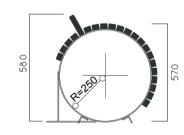

▶ Resistant to severe weather conditions

Packing size:

6100 x 3600 x 910 mm

DIMENSIONS: L2700XW700XH560 mm

## TIGER 270 BENCH

Material: Impregnated wood coated with

Water-based paint certified by the

(En 71- 3 safety for toys).

Fixing: Hot-dip galvanized & powder-coated metal

▶ Resistance

Stabilized dimensions

Translucent wood finish

> Transparency

▶ Protection

Autoclave treated wood

> Strength

▶ Long serving

Resistant to severe weather conditions

Packing size:

2710 x 710 x 570 mm