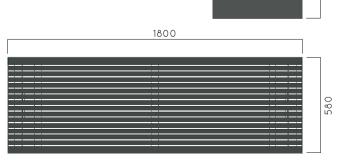

DIMENSIONS: L2000xW600xH450 mm

## VENETO BENCH

| 600  |     |
|------|-----|
| 2000 |     |
|      | 450 |

Material: Impregnated wood coated with Water-based paint certified by the (En 71- 3 safety for toys). ▶ Resistance ▶ Stabilized dimensions Translucent wood finish ▶ Transparency ▶ Protection Autoclave treated wood Strength ▶ Long serving ▶ Resistant to severe weather conditions Packing size: 2010 x 610 x 460 mm