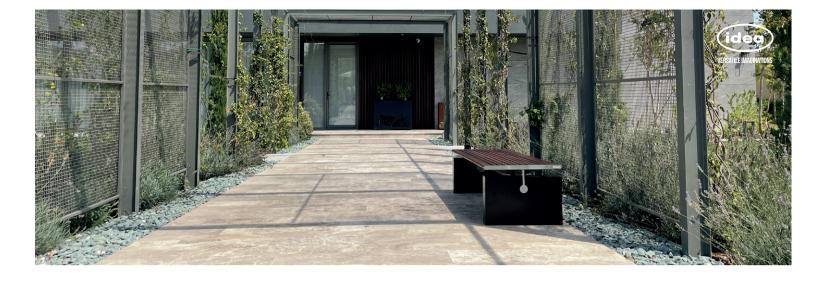

DIMENSIONS: L2000xW600xH450 mm

## VENETO BENCH

| 600  |     |
|------|-----|
| 2000 |     |
|      | 450 |

Material: Impregnated wood coated with Water-based paint certified by the (En 71- 3 safety for toys). ▶ Resistance ▶ Stabilized dimensions Translucent wood finish ▶ Transparency ▶ Protection Autoclave treated wood Strength ▶ Long serving ▶ Resistant to severe weather conditions Packing size: 2010 x 610 x 460 mm