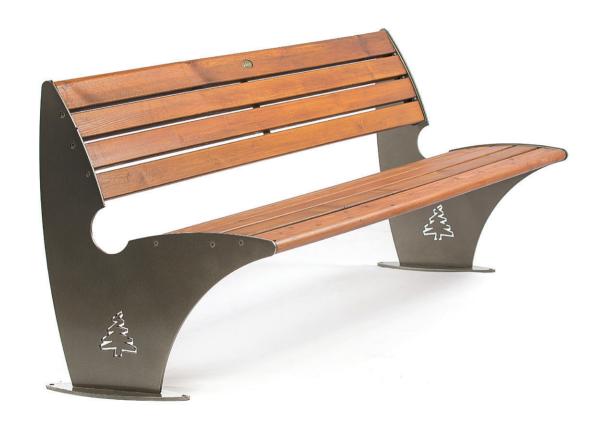

## SCALLOPS BENCH

| aterial: | Impregnated wood coated with      |
|----------|-----------------------------------|
|          | Water-based paint certified by th |
|          | (En 71- 3 safety for toys).       |

▶ Resistance

▶ Stabilized dimensions

Translucent wood finish

▶ Transparency

▶ Protection

Autoclave treated wood

Strength

Long serving

▶ Resistant to severe weather conditions

Packing size:

6100 x 3600 x 910 mm

DIMENSIONS: L2700XW700XH560 mm