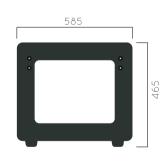

Autoclave treated wood

▶ Protection

▶ Strength

▶ Long serving

Resistant to severe weather conditions

Packing size:

2010 x 960 x 850 mm

DIMENSIONS: L1500xW585xH465 mm

## FRAME BENCH

Material: Impregnated wood coated with Water-based paint certified by the (En 71- 3 safety for toys).

Fixing: Hot-dip galvanized & powder-coated metal

Resistance

▶ Stabilized dimensions

Translucent wood finish

▶ Transparency

▶ Protection

Autoclave treated wood

Strength

▶ Long serving

Resistant to severe weather conditions

Packing size:

1510 x 595 x 475 mm