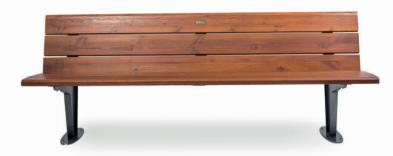

DIMENSIONS: L2000xW600xH450 mm

## VENETO BENCH

| 600  |     |
|------|-----|
| 2000 |     |
|      | 450 |

Material: Impregnated wood coated with Water-based paint certified by the (En 71- 3 safety for toys). ▶ Resistance ▶ Stabilized dimensions Translucent wood finish ▶ Transparency ▶ Protection Autoclave treated wood Strength ▶ Long serving ▶ Resistant to severe weather conditions Packing size: 2010 x 610 x 460 mm