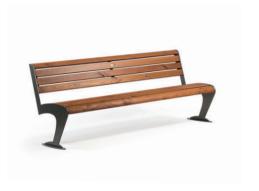

DIMENSIONS: L4400xW1520xH900 mm

## MURENA BENCH

| Material: | Impregnated wood coated with       |
|-----------|------------------------------------|
|           | Water-based paint certified by the |

(En 71- 3 safety for toys).

- ▶ Resistance
- ▶ Stabilized dimensions

Translucent wood finish

- ▶ Transparency
- ▶ Protection

Autoclave treated wood

- ▶ Strength
- Long serving

4410 x 1530 x 910 mm

▶ Resistant to severe weather conditions

Packing size:

DIMENSIONS: L6400xW850xH870 mm