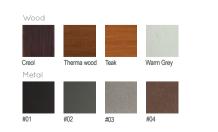

-----------|------------|--|
|                  |            |  |

## ▶ Stabilized dimensions

| Translucent | wood | finish |  |
|-------------|------|--------|--|
|             |      |        |  |

## ▶ Protection

## Autoclave treated wood

## ▶ Strength

- ▶ Long serving
- Resistant to severe weather conditions

## Packing size:

## 2010 x430 x 520 mm







DIMENSIONS: L2000xW560xH570/580 mm





## YUMRU BENCH

Material: Impregnated wood coated with

Water-based paint certified by the

(En 71- 3 safety for toys).

Fixing: Hot-dip galvanized & powder-coated metal

▶ Resistance

Stabilized dimensions

Translucent wood finish

▶ Transparency

▶ Protection

Autoclave treated wood

▶ Strength

▶ Long serving

Resistant to severe weather conditions

Packing size:

2010 x570 x 570/590 mm











DIMENSIONS: L2000xW680xH760mm





## VIVA BENCH

| Material: | Impregnated wood coated with<br>Water-based paint certified by the<br>(En 71- 3 safety for toys). |                                     |
|-----------|---------------------------------------------------------------------------------------------------|-------------------------------------|
| Fixing:   | Hot-di                                                                                            | p galvanized & powder-coated metal  |
|           | <ul><li>▷</li><li>▷</li></ul>                                                                     | Resistance<br>Stabilized dimensions |

TransparencyProtection

Translucent wood finish

Autoclave treated wood

Strength

▶ Long serving

Resistant to severe weather cond