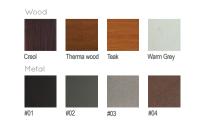

10 x 710 x 570 mm









DIMENSIONS: L3400xW700xH560 mm

## 3400



## TIGER 340 BENCH

| Material: | Impregnated wood coated with Water-based paint certified by the (En 71- 3 safety for toys). |  |
|-----------|---------------------------------------------------------------------------------------------|--|
| Fixing:   | Hot-dip galvanized & powder-coated metal                                                    |  |
|           | <ul><li>▶ Resistance</li><li>▶ Stabilized dimensions</li></ul>                              |  |
|           | Translucent wood finish                                                                     |  |

Protection

Autoclave treated wood

▶ Transparency

Strength

> Long serving

Resistant to severe weather conditions

Packing size:

3410 x 710 x 570 mm











DIMENSIONS: L2000xW600xH450 mm

## VENETO BENCH

| 600  |     |
|------|-----|
| 2000 |     |
|      | 450 |

Material: Impregnated wood coated with Water-based paint certified by the (En 71- 3 safety for toys). ▶ Resistance ▶ Stabilized dimensions Translucent wood finish ▶ Transparency ▶ Protection Autoclave treated wood Strength ▶ Long serving ▶ Resistant to severe weather conditions Packing size: 2010 x 610 x 460 mm

Colours | textures:

vood
Therma wood Teak W





DIMENSIONS: L2300xW450xH440 mm

## CUSTOMIZABLE ADAMO BENCH





| Material: | Wate  | Impregnated wood coated with Water-based paint certified by the (En 71- 3 safety for toys). |  |
|-----------|-------|---------------------------------------------------------------------------------------------|--|
| Fixing:   |