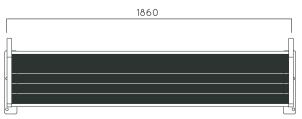

d                                                                    |
|           | $\triangleright$              | Strength                                                                              |

Packing size:

conditions 2010 x 840 x 440/770 mm

Long serving

Colours | textures:



Resistant to severe weather







DIMENSIONS: L2000xW580xH430/820 mm





## TIBI BENCH

Material: Impregnated wood coated with Water-based paint certified by the (En 71- 3 safety for toys).

Fixing: Hot-dip galvanized & powder-coated metal

▶ Resistance

▶ Stabilized dimensions

Translucent wood finish

Transparency

▶ Protection

Autoclave treated wood

▶ Strength

▶ Long serving

Resistant to severe weather conditions

Packing size:

2010 x590 x 440/830 mm







DIMENSIONS: L1860xW710xH440 mm





## VIA BENCH

|           | Trans            | lucent wood finish                                                                  |
|-----------|------------------|-------------------------------------------------------------------------------------|
|           | $\triangleright$ | Stabilized dimensions                                                               |
|           | $\triangleright$ | Resistance                                                                          |
| Fixing:   | Hot-c            | lip galvanized & powder-coated me                                                   |
| Material: | Wate             | egnated wood coated with<br>r-based paint certified by the<br>1-3 safety for toys). |

Autoclave treated wood

TransparencyProtection

Strength

▶ Long serv