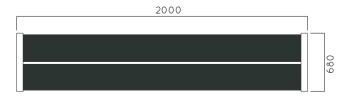

## VENETO BENCH

| 600  |     |
|------|-----|
| 2000 |     |
|      | 450 |

Material: Impregnated wood coated with Water-based paint certified by the (En 71- 3 safety for toys). ▶ Resistance ▶ Stabilized dimensions Translucent wood finish ▶ Transparency ▶ Protection Autoclave treated wood Strength ▶ Long serving ▶ Resistant to severe weather conditions Packing size: 2010 x 610 x 460 mm