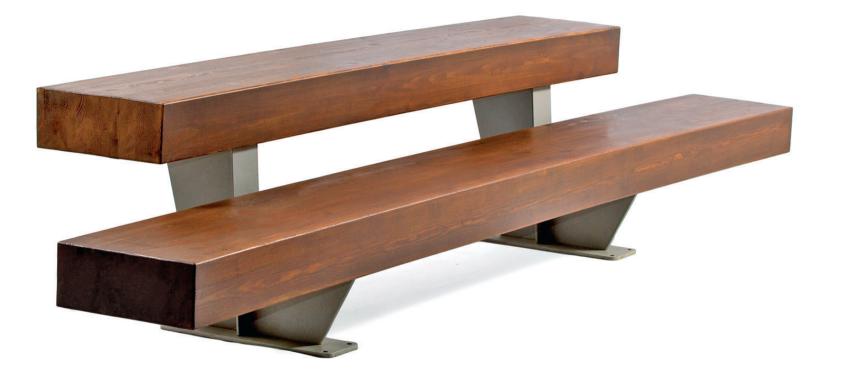

DIMENSIONS: L6000xW3500xH900 mm

## SCALLOPS BENCH

| aterial: | Impregnated wood coated with      |
|----------|-----------------------------------|
|          | Water-based paint certified by th |
|          | (En 71- 3 safety for toys).       |

▶ Resistance

▶ Stabilized dimensions

Translucent wood finish

▶ Transparency

▶ Protection

Autoclave treated wood

Strength

Long serving

▶ Resistant to severe weather conditions

Packing size:

6100 x 3600 x 910 mm

DIMENSIONS: L2700XW700XH560 mm