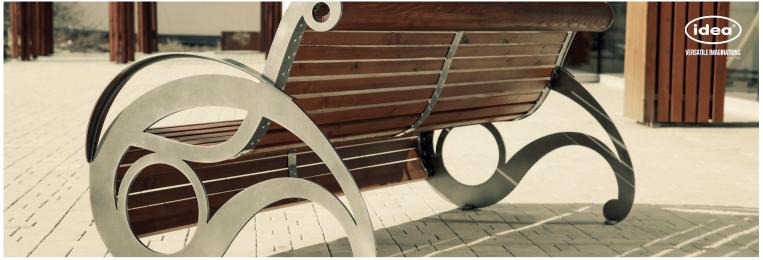

DIMENSIONS: L3000xW1000xH470/900 mm

## IDEA BENCH

| Material: | Impregnated wood coated with       |
|-----------|------------------------------------|
|           | Water-based paint certified by the |
|           | (En 71- 3 safety for toys).        |

Fixing: Hot-dip galvanized & powder-coated metal

▶ Resistance

▶ Stabilized dimensions

Translucent wood finish

▶ Transparency

▶ Protection

Autoclave treated wood

▶ Strength

Long serving

P Resistant to severe weather conditions

Packing size:

3010 x 1010 x 480/9010 mm

DIMENSIONS: L1800xW580xH430 mm