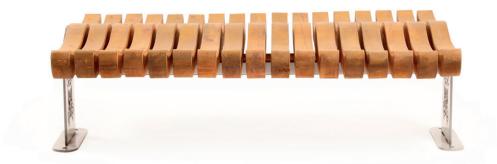

DIMENSIONS: L6000xW3500xH900 mm

## SCALLOPS BENCH

| aterial: | Impregnated wood coated with      |
|----------|-----------------------------------|
|          | Water-based paint certified by th |
|          | (En 71- 3 safety for toys).       |

▶ Resistance

▶ Stabilized dimensions

Translucent wood finish

▶ Transparency

▶ Protection

Autoclave treated wood

Strength

Long serving

▶ Resistant to severe weather conditions

Packing size:

6100 x 3600 x 910 mm

DIMENSIONS: L2700XW700XH560 mm