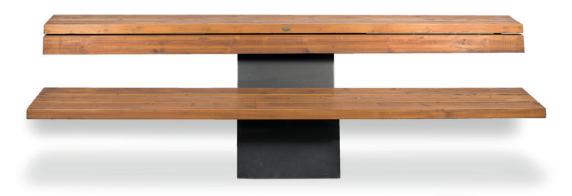

DIMENSIONS: L3000xW840xH420/800 mm

## FLY BENCH

Fixing:

Material: Impregnated wood coated with

Water-based paint certified by the

(En 71- 3 safety for toys).

Hot-dip galvanized & powder-coated metal

ResistanceStabilized dimensions

Translucent wood finish

▶ Transparency

▶ Protection

Autoclave treated wood

▶ Strength

▶ Long serving

Resistant to severe weather conditions

Packing size:

3010 x850 x 430/801 mm