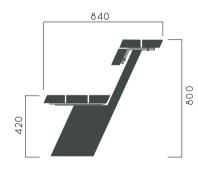

DIMENSIONS: L3000xW840xH420/800 mm

## FLY BENCH

Fixing:

Material: Impregnated wood coated with

Water-based paint certified by the

(En 71- 3 safety for toys).

Hot-dip galvanized & powder-coated metal

ResistanceStabilized dimensions

Translucent wood finish

▶ Transparency

▶ Protection

Autoclave treated wood

▶ Strength

▶ Long serving

Resistant to severe weather conditions

Packing size:

3010 x850 x 430/801 mm