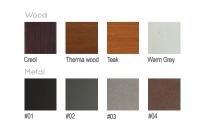

|
|           | (En 7            | '1- 3 safety for toys).              |
|           | (LII /           | 1 3 safety for togs).                |
| Fixing:   | Hot-             | dip galvanized & powder-coated metal |
|           |                  |                                      |
|           | $\triangleright$ | Resistance                           |
|           | $\triangleright$ | Stabilized dimensions                |
|           |                  |                                      |
|           | Trans            | slucent wood finish                  |
|           | $\triangleright$ | Transparency                         |

Autoclave treated wood

Protection

▶ Strength

▶ Long serving

Resistant to severe weather conditions

Packing size:

3010 x 620 x 450/790 mm













DIMENSIONS: L2000xW610xH430/780 mm





## PATIO BENCH

| Material: | Impregnated wood coated with             |
|-----------|------------------------------------------|
|           | Water-based paint certified by the       |
|           | (En 71- 3 safety for toys).              |
| Fixing:   | Hot-dip galvanized & powder-coated metal |
|           | ▶ Resistance                             |
|           | ▶ Stabilized dimensions                  |
|           | Translucent wood finish                  |

Autoclave treated wood

TransparencyProtection

Strength

▶ Long serving

Resistant to severe weather conditions

Packing size:

2010 x 620 x430/790 mm













DIMENSIONS: L2000xW650xH430/790 mm



## PRIMO 200 BENCH

| Material: | Impre            | egnated wood coated