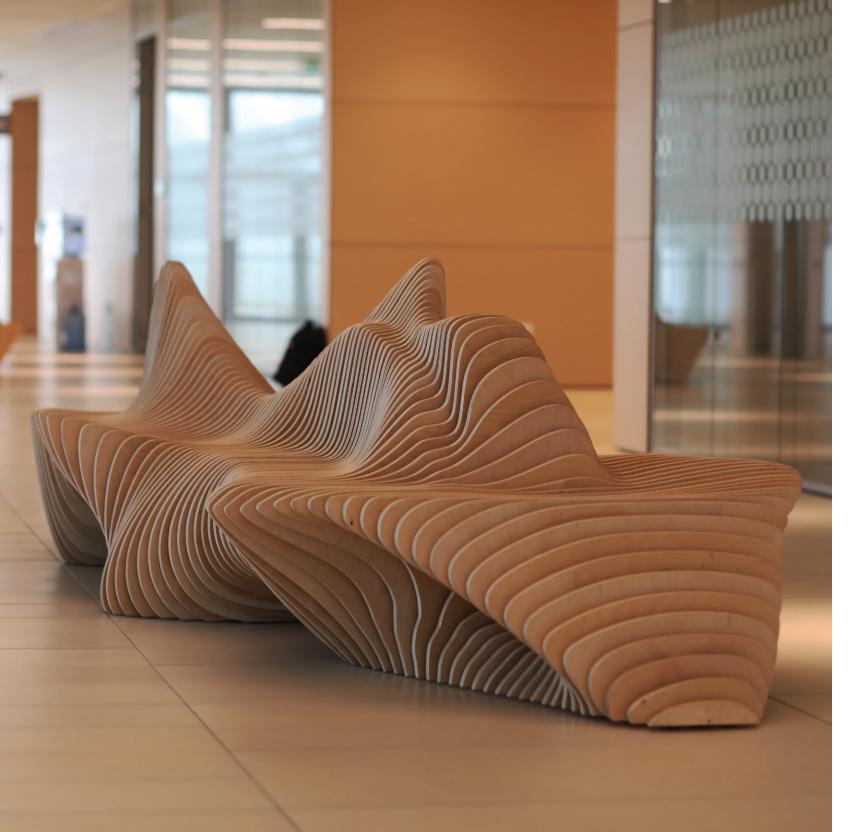

DIMENSIONS: L6000xW3500xH900 mm

## SCALLOPS BENCH

| aterial: | Impregnated wood coated with      |
|----------|-----------------------------------|
|          | Water-based paint certified by th |
|          | (En 71- 3 safety for toys).       |

▶ Resistance

▶ Stabilized dimensions

Translucent wood finish

▶ Transparency

▶ Protection

Autoclave treated wood

Strength

Long serving

▶ Resistant to severe weather conditions

Packing size:

6100 x 3600 x 910 mm

DIMENSIONS: L2700XW700XH560 mm