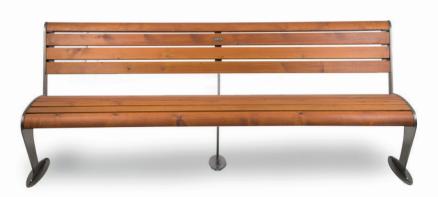

DIMENSIONS: L4400xW1520xH900 mm

## MURENA BENCH

| Material: | Impregnated wood coated with       |
|-----------|------------------------------------|
|           | Water-based paint certified by the |

(En 71- 3 safety for toys).

- ▶ Resistance
- ▶ Stabilized dimensions

Translucent wood finish

- ▶ Transparency
- ▶ Protection

Autoclave treated wood

- ▶ Strength
- Long serving

4410 x 1530 x 910 mm

▶ Resistant to severe weather conditions

Packing size:

DIMENSIONS: L6400xW850xH870 mm