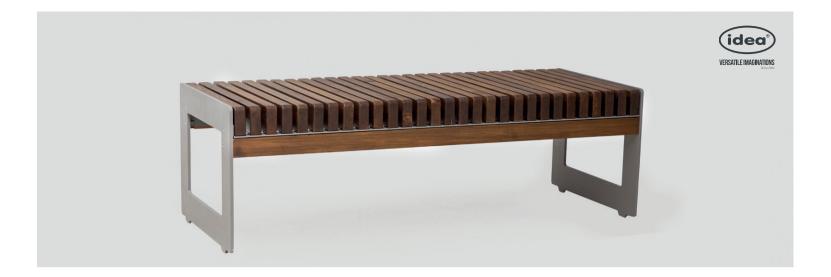

Autoclave treated wood

▶ Protection

▶ Strength

▶ Long serving

Resistant to severe weather conditions

Packing size:

2010 x 960 x 850 mm

DIMENSIONS: L1500xW585xH465 mm

## FRAME BENCH

Material: Impregnated wood coated with Water-based paint certified by the (En 71- 3 safety for toys).

Fixing: Hot-dip galvanized & powder-coated metal

Resistance

▶ Stabilized dimensions

Translucent wood finish

▶ Transparency

▶ Protection

Autoclave treated wood

Strength

▶ Long serving

Resistant to severe weather conditions

Packing size:

1510 x 595 x 475 mm