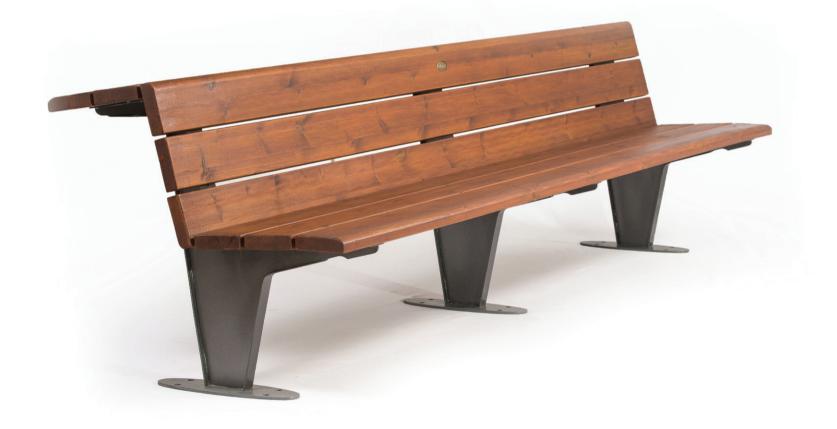

DIMENSIONS: L4400xW1520xH900 mm

## MURENA BENCH

| Material: | Impregnated wood coated with       |
|-----------|------------------------------------|
|           | Water-based paint certified by the |

(En 71- 3 safety for toys).

- ▶ Resistance
- ▶ Stabilized dimensions

Translucent wood finish

- ▶ Transparency
- ▶ Protection

Autoclave treated wood

- ▶ Strength
- Long serving

4410 x 1530 x 910 mm

▶ Resistant to severe weather conditions

Packing size:

DIMENSIONS: L6400xW850xH870 mm