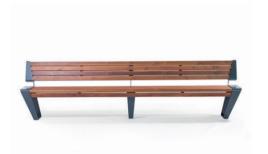

DIMENSIONS: L4400xW1520xH900 mm

## MURENA BENCH

| Material: | Impregnated wood coated with       |
|-----------|------------------------------------|
|           | Water-based paint certified by the |

(En 71- 3 safety for toys).

- ▶ Resistance
- ▶ Stabilized dimensions

Translucent wood finish

- ▶ Transparency
- ▶ Protection

Autoclave treated wood

- ▶ Strength
- Long serving

4410 x 1530 x 910 mm

▶ Resistant to severe weather conditions

Packing size:

DIMENSIONS: L6400xW850xH870 mm