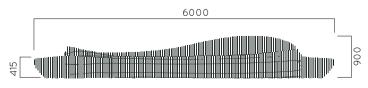

DIMENSIONS: L6000xW3500xH900 mm

## SCALLOPS BENCH

| aterial: | Impregnated wood coated with      |
|----------|-----------------------------------|
|          | Water-based paint certified by th |
|          | (En 71- 3 safety for toys).       |

▶ Resistance

▶ Stabilized dimensions

Translucent wood finish

▶ Transparency

▶ Protection

Autoclave treated wood

Strength

Long serving

▶ Resistant to severe weather conditions

Packing size:

6100 x 3600 x 910 mm

DIMENSIONS: L2700XW700XH560 mm