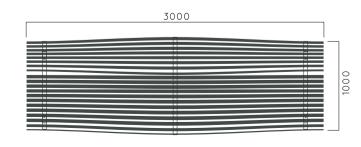

DIMENSIONS: L6000xW3500xH900 mm

## SCALLOPS BENCH

| aterial: | Impregnated wood coated with      |
|----------|-----------------------------------|
|          | Water-based paint certified by th |
|          | (En 71- 3 safety for toys).       |

▶ Resistance

▶ Stabilized dimensions

Translucent wood finish

▶ Transparency

▶ Protection

Autoclave treated wood

Strength

Long serving

▶ Resistant to severe weather conditions

Packing size:

6100 x 3600 x 910 mm

DIMENSIONS: L2700XW700XH560 mm