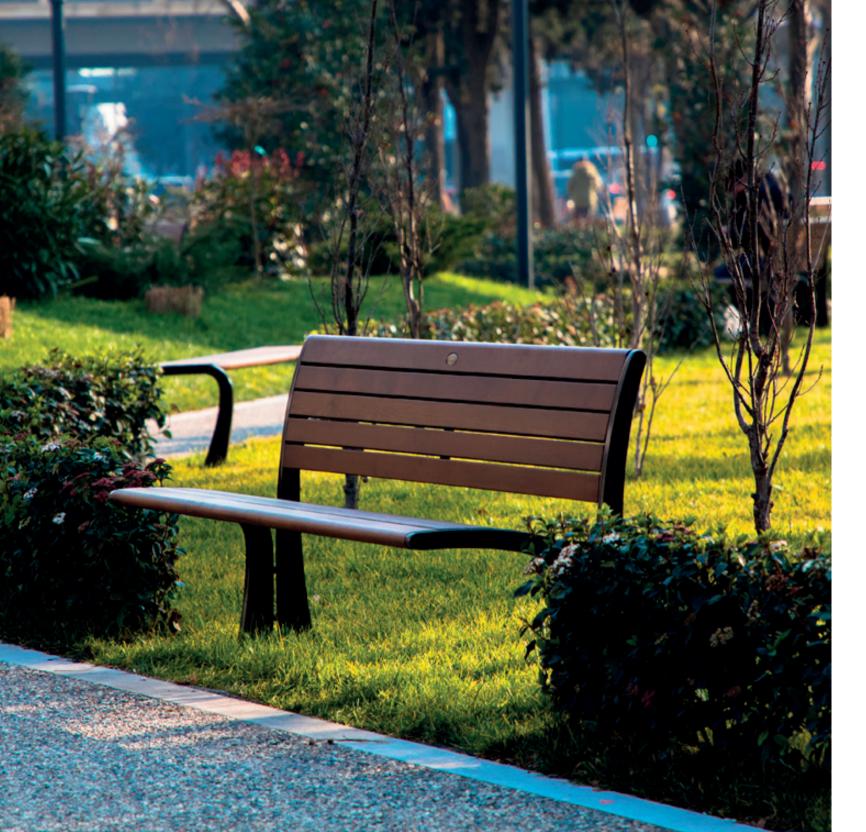

|
|-----------|------------------|-------------------------------------------------------------------------------------|
|           | $\triangleright$ | Stabilized dimensions                                                               |
|           | $\triangleright$ | Resistance                                                                          |
| Fixing:   | Hot-c            | lip galvanized & powder-coated me                                                   |
| Material: | Wate             | egnated wood coated with<br>r-based paint certified by the<br>1-3 safety for toys). |

Autoclave treated wood

TransparencyProtection

Strength

▶ Long serving

Resistant to severe weather conditions

Packing size:

1870 x 720 x 450 mm







DIMENSIONS: L1860xW550xH430/810 mm





## VICTORIA BENCH

| VICTORIA BENCH |                               |                                                                                       |
|----------------|-------------------------------|---------------------------------------------------------------------------------------|
|                |                               |                                                                                       |
| Material:      | Wate                          | egnated wood coated with<br>rr-based paint certified by the<br>1- 3 safety for toys). |
| Fixing:        | Hot-c                         | dip galvanized & powder-coated metal                                                  |
|                | <ul><li>▷</li><li>▷</li