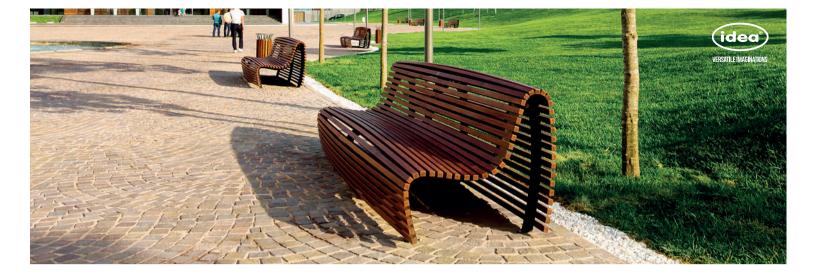

DIMENSIONS: L6000xW3500xH900 mm

## SCALLOPS BENCH

| aterial: | Impregnated wood coated with      |
|----------|-----------------------------------|
|          | Water-based paint certified by th |
|          | (En 71- 3 safety for toys).       |

▶ Resistance

▶ Stabilized dimensions

Translucent wood finish

▶ Transparency

▶ Protection

Autoclave treated wood

Strength

Long serving

▶ Resistant to severe weather conditions

Packing size:

6100 x 3600 x 910 mm

DIMENSIONS: L2700XW700XH560 mm