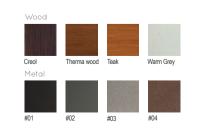

wood ▶ Strength ▶ Long serving P Resistant to severe weather conditions

Colours | textures:

Packing size:







DIMENSIONS: L 2000xW680xH425mm





## VERSO BENCH

|           | (En 71- 3 safety for toys).        |
|-----------|------------------------------------|
|           | Water-based paint certified by the |
| Material: | Impregnated wood coated with       |
|           |                                    |

| Fixing: | Hot-dip galvanized & powder-coated metal |
|---------|------------------------------------------|
|         |                                          |

▶ Resistance

▶ Stabilized dimensions

Translucent wood finish

▶ Transparency

▶ Protection

Autoclave treated wood

▶ Long serving

Resistant to severe weather conditions

Packing size:

2010 x 690 x 435 mm







DIMENSIONS: L2000xW425xH570 mm





## ZAFIRO BENCH

Material: Impregnated wood coated with

Water-based paint certified by the

(En 71- 3 safety for toys).

Fixing: Hot-dip galvanized & powder-coated metal

▶ Resistance

Stabilized dimensions

Translucent wood finish

▶ Transparency

Protection

Autoclave treated wood

Strength

▶ Long serving

Resistant to severe weather conditions

Packing size:

2010 x435 x 580 mm













## DIMENSIONS: L570xW400xH490 mm





## BARDE BENCH

| Material:     | Water                  | gnated wood coated with<br>-based paint certified by the<br>- 3 safety for toys). |
|---------------|------------------------|-----------------------------------------------------------------------------------|
| Fixing:       | Hot-di                 | p galvan