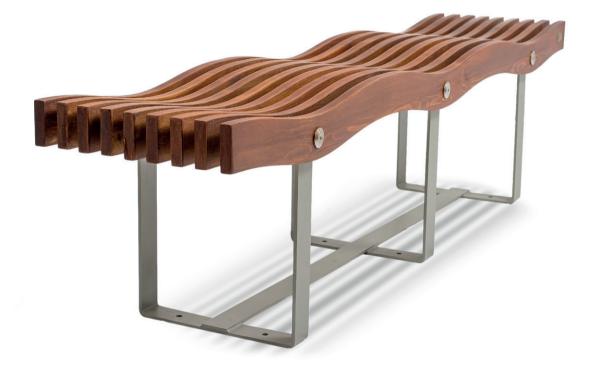

DIMENSIONS: L6000xW3500xH900 mm

## SCALLOPS BENCH

| aterial: | Impregnated wood coated with      |
|----------|-----------------------------------|
|          | Water-based paint certified by th |
|          | (En 71- 3 safety for toys).       |

▶ Resistance

▶ Stabilized dimensions

Translucent wood finish

▶ Transparency

▶ Protection

Autoclave treated wood

Strength

Long serving

▶ Resistant to severe weather conditions

Packing size:

6100 x 3600 x 910 mm

DIMENSIONS: L2700XW700XH560 mm