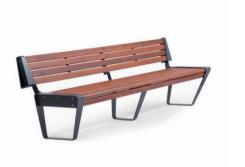

DIMENSIONS: L4400xW1520xH900 mm

## MURENA BENCH

| Material: | Impregnated wood coated with       |
|-----------|------------------------------------|
|           | Water-based paint certified by the |

(En 71- 3 safety for toys).

- ▶ Resistance
- ▶ Stabilized dimensions

Translucent wood finish

- ▶ Transparency
- ▶ Protection

Autoclave treated wood

- ▶ Strength
- Long serving

4410 x 1530 x 910 mm

▶ Resistant to severe weather conditions

Packing size:

DIMENSIONS: L6400xW850xH870 mm