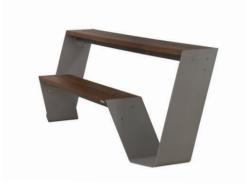

DIMENSIONS: L2000xW1623xH760 mm

## VIVA DOUBLE BENCH

Material: Impregnated wood coated with Water-based paint certified by the (En 71- 3 safety for toys). Hot-dip galvanized & powder-coated metal Fixing: ▶ Resistance ▶ Stabilized dimensions Translucent wood finish ▶ Transparency ▶ Protection Autoclave treated wood ▶ Strength ▶ Long serving P Resistant to severe weather conditions

Colours | textures:

Packing size:

DIMENSIONS: L 2000xW680xH425mm