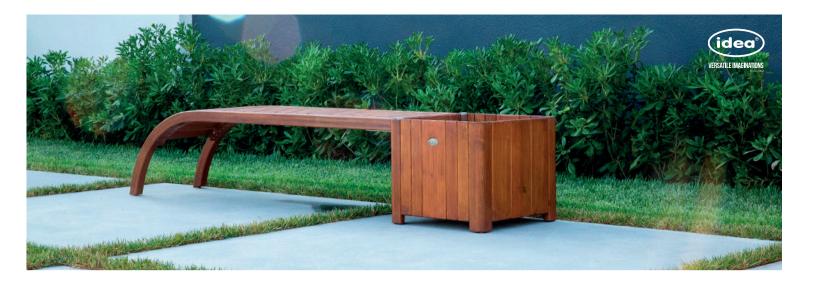

DIMENSIONS: L3000xW1000xH470/900 mm

## IDEA BENCH

| Material: | Impregnated wood coated with       |
|-----------|------------------------------------|
|           | Water-based paint certified by the |
|           | (En 71- 3 safety for toys).        |

Fixing: Hot-dip galvanized & powder-coated metal

▶ Resistance

▶ Stabilized dimensions

Translucent wood finish

▶ Transparency

▶ Protection

Autoclave treated wood

▶ Strength

Long serving

P Resistant to severe weather conditions

Packing size:

3010 x 1010 x 480/9010 mm

DIMENSIONS: L1800xW580xH430 mm