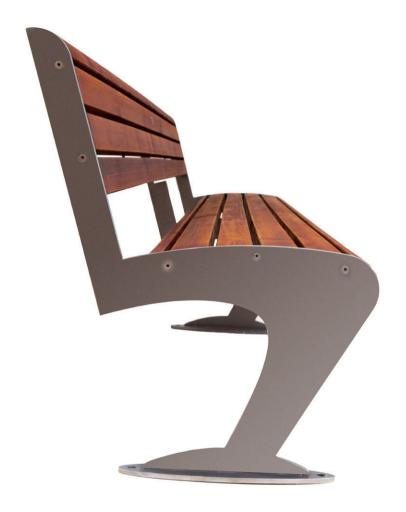

DIMENSIONS: L2500XW595XH790 mm

## 595

## LIRA BENCH

|       |       | Translucent wood finish |                                                         |
|-------|-------|-------------------------|---------------------------------------------------------|
|       |       | $\triangleright$        | Stabilized dimensions                                   |
|       |       | ⊳                       | Resistance                                              |
| Fixin | g:    | Hot-d                   | ip galvanized & powder-coated metal                     |
|       |       |                         | r-based paint certified by the<br>- 3 safety for toys). |
| Mate  | rial: | Impre                   | gnated wood coated with                                 |
|       |       |                         |                                                         |

Autoclave treated wood

TransparencyProtection

Strength

Long serving

Resistant to severe weather conditions

Packing size:

2510 x 605 x 800 mm

DIMENSIONS: L2000XW580XH780 mm