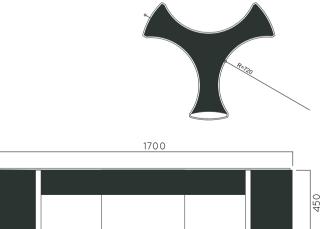

DIMENSIONS: L1700xH450 mm

## MERC BENCH

| Material: | Impregnated wood coated with             |  |
|-----------|------------------------------------------|--|
|           | Water-based paint certified by the       |  |
|           | (En 71- 3 safety for toys).              |  |
| Fixing:   | Hot-dip galvanized & powder-coated metal |  |
|           | ▶ Resistance                             |  |
|           | ▶ Stabilized dimensions                  |  |
|           | Translucent wood finish                  |  |
|           | ▶ Transparency                           |  |

Autoclave treated wood

▶ Protection

▶ Strength

▶ Long serving

Resistant to severe weather conditions

Packing size:

1710 x 460 mm

DIMENSIONS: L2000xW710xH440 mm