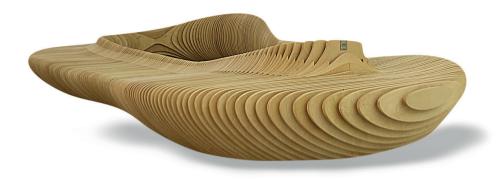

DIMENSIONS: L6000xW3500xH900 mm

## SCALLOPS BENCH

| aterial: | Impregnated wood coated with      |
|----------|-----------------------------------|
|          | Water-based paint certified by th |
|          | (En 71- 3 safety for toys).       |

▶ Resistance

▶ Stabilized dimensions

Translucent wood finish

▶ Transparency

▶ Protection

Autoclave treated wood

Strength

Long serving

▶ Resistant to severe weather conditions

Packing size:

6100 x 3600 x 910 mm

DIMENSIONS: L2700XW700XH560 mm