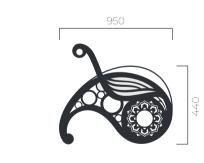

Translucent wood finish ▶ Transparency ▶ Protection Autoclave treated wood

▶ Strength

Long serving

Resistant to severe weather conditions

Packing size: 2310 x 451 x 450 mm

DIMENSIONS: L2000xW950xH440/840 mm

## BUTA BENCH

Material: Impregnated wood coated with

Water-based paint certified by the

(En 71- 3 safety for toys).

Fixing: Hot-dip galvanized & powder-coated metal

▶ Resistance

Stabilized dimensions

Translucent wood finish