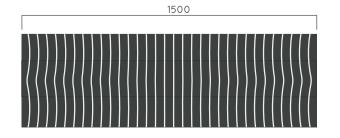

DIMENSIONS: L2500XW595XH790 mm

## 595

## LIRA BENCH

|       |       | Translucent wood finish |                                                         |
|-------|-------|-------------------------|---------------------------------------------------------|
|       |       | $\triangleright$        | Stabilized dimensions                                   |
|       |       | ⊳                       | Resistance                                              |
| Fixin | g:    | Hot-d                   | ip galvanized & powder-coated metal                     |
|       |       |                         | r-based paint certified by the<br>- 3 safety for toys). |
| Mate  | rial: | Impre                   | gnated wood coated with                                 |
|       |       |                         |                                                         |