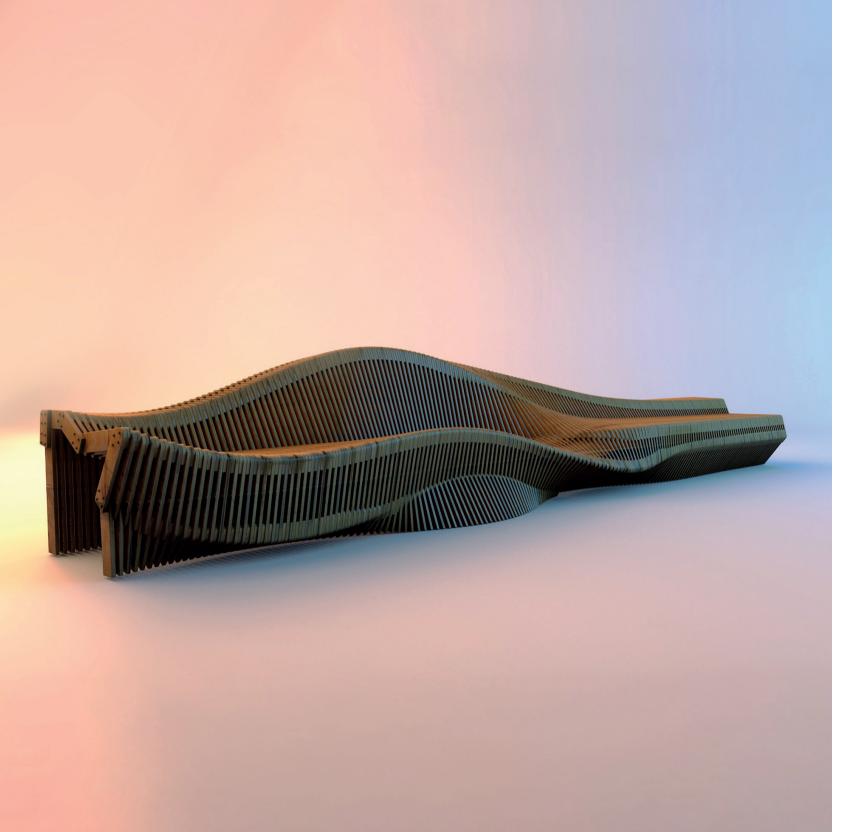

DIMENSIONS: L6000xW3500xH900 mm

## SCALLOPS BENCH

| aterial: | Impregnated wood coated with      |
|----------|-----------------------------------|
|          | Water-based paint certified by th |
|          | (En 71- 3 safety for toys).       |

▶ Resistance

▶ Stabilized dimensions

Translucent wood finish

▶ Transparency

▶ Protection

Autoclave treated wood

Strength

Long serving

▶ Resistant to severe weather conditions

Packing size:

6100 x 3600 x 910 mm

DIMENSIONS: L2700XW700XH560 mm