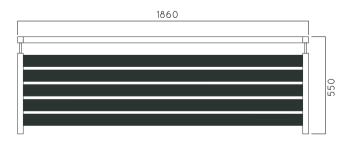

Autoclave treated wood

TransparencyProtection

Strength

▶ Long serving

Resistant to severe weather conditions

Packing size:

1870 x 720 x 450 mm

DIMENSIONS: L1860xW550xH430/810 mm

## VICTORIA BENCH

| VICTORIA BENCH |                               |                                                                                       |
|----------------|-------------------------------|---------------------------------------------------------------------------------------|
|                |                               |                                                                                       |
| Material:      | Wate                          | egnated wood coated with<br>rr-based paint certified by the<br>1- 3 safety for toys). |
| Fixing:        | Hot-c                         | dip galvanized & powder-coated metal                                                  |
|                | <ul><li>▷</li><li>▷</li></ul> | Resistance<br>Stabilized dimensions                                                   |
|                | Trans                         | slucent wood finish                                                                   |
|                | $\triangleright$              | Transparency                                                                          |
|                | $\triangleright$              | Protection                                                                            |
|                | Autoc                         | clave treated wood                                                                    |
|                | $\triangleright$              | Strength                                                                              |
|                | $\triangleright$              | Long serving                                                                          |
|                | $\triangleright$              | Resistant to severe weather conditions                                                |