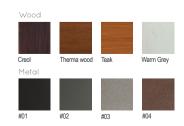

Impregnated wood coated with

Water-based paint certified by the

(En 71- 3 safety for toys).

Fixing: Hot-dip galvanized & powder-coated metal

▶ Resistance

Stabilized dimensions

Translucent wood finish

▶ Transparency

▶ Protection

Autoclave treated wood

▶ Strength

▶ Long serving

Resistant to severe weather conditions

Packing size: 1810 x 590 x 440 mm









## DIMENSIONS: L1500xW1000xH460mm





## DALGA BENCH

Material: Impregnated wood coated with Water-based paint certified by the

(En 71- 3 safety for toys).

Fixing: Hot-dip galvanized & powder-coated metal

▶ Resistance

▶ Stabilized dimensions

Translucent wood finish

▶ Transparency

Protection

Autoclave treated wood

> Strength

Long serving

Resistant to severe weather conditions

Packing size:

1510 x1010 x 470 mm









DIMENSIONS: L3000xW840xH420/800 mm





## FLY BENCH

Fixing:

Material: Impregnated wood coated with

Water-based paint certified by the

(En 71- 3 safety for toys).

Hot-dip galvanized & powder-coated metal

ResistanceStabilized dimensions

Translucent wood finish

▶ Transparency

▶ Protection

Autoclave treated wood

▶ Strength

▶ Long serving

Resistant to severe weather conditions

Packing size:

3010 x850 x 430/801 mm









DIMENSIONS: L2000xW700xH420/800 mm





## GOOD LUCK BENCH

| Material: Impregnated wood coated with Water-based paint certified by the (En 71- 3 safety for toys).  Fixing: Hot-dip galvanized & powder-coated meta |
|-------------------------------------------------------------------------------------------------------------------------------------------