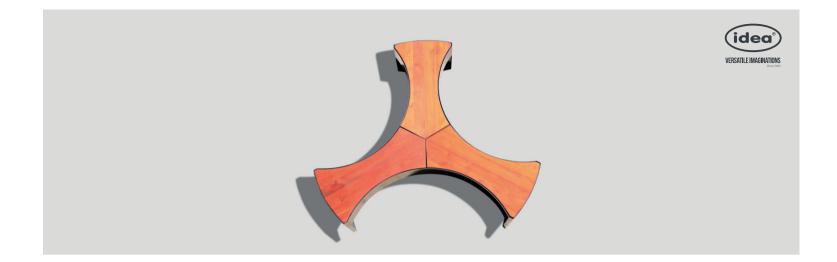

DIMENSIONS: L1700xH450 mm

## MERC BENCH

| Material: | Impregnated wood coated with             |  |
|-----------|------------------------------------------|--|
|           | Water-based paint certified by the       |  |
|           | (En 71- 3 safety for toys).              |  |
| Fixing:   | Hot-dip galvanized & powder-coated metal |  |
|           | ▶ Resistance                             |  |
|           | ▶ Stabilized dimensions                  |  |
|           | Translucent wood finish                  |  |
|           | ▶ Transparency                           |  |

Autoclave treated wood

▶ Protection

▶ Strength

▶ Long serving

Resistant to severe weather conditions

Packing size:

1710 x 460 mm

DIMENSIONS: L2000xW710xH440 mm