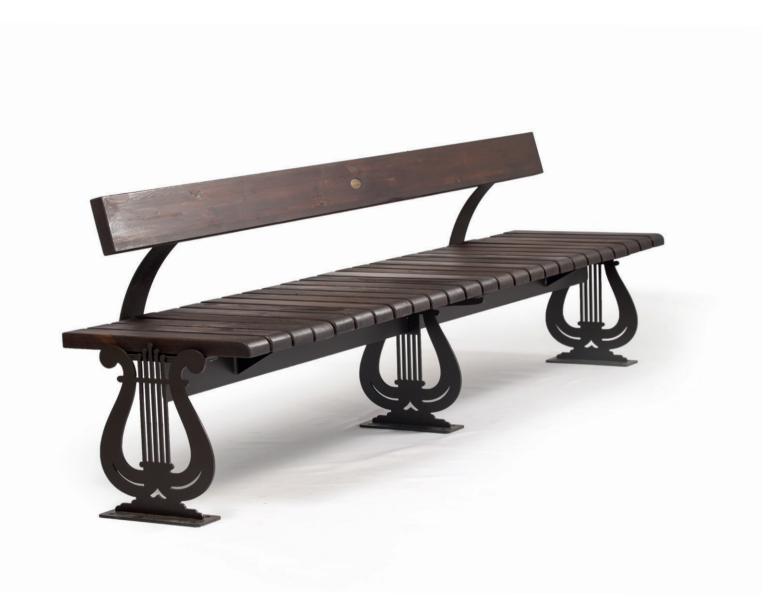

DIMENSIONS: L6000xW3500xH900 mm

## SCALLOPS BENCH

| aterial: | Impregnated wood coated with      |
|----------|-----------------------------------|
|          | Water-based paint certified by th |
|          | (En 71- 3 safety for toys).       |

▶ Resistance

▶ Stabilized dimensions

Translucent wood finish

▶ Transparency

▶ Protection

Autoclave treated wood

Strength

Long serving

▶ Resistant to severe weather conditions

Packing size:

6100 x 3600 x 910 mm

DIMENSIONS: L2700XW700XH560 mm