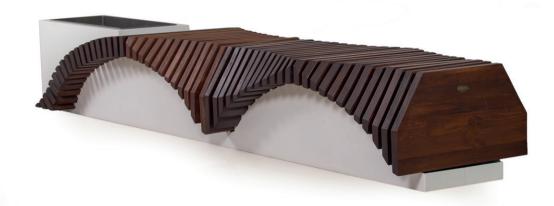

## SCALLOPS BENCH

| aterial: | Impregnated wood coated with      |
|----------|-----------------------------------|
|          | Water-based paint certified by th |
|          | (En 71- 3 safety for toys).       |

▶ Resistance

▶ Stabilized dimensions

Translucent wood finish

▶ Transparency

▶ Protection

Autoclave treated wood

Strength

Long serving

▶ Resistant to severe weather conditions

Packing size:

6100 x 3600 x 910 mm

DIMENSIONS: L2700XW700XH560 mm