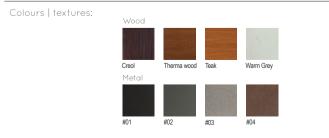

| Hot-c            | dip galvanized & powder-coated metal |
|                | ⊳                | Resistance                           |
|                | $\triangleright$ | Stabilized dimensions                |
|                | Trans            | slucent wood finish                  |
|                | $\triangleright$ | Transparency                         |
|                | $\triangleright$ | Protection                           |
|                | Autoc            | clave treated wood                   |
|                | $\triangleright$ | Strength                             |
|                | $\triangleright$ | Long serving                         |
|                |                  |                                      |

Packing size: 3010 x 790 x 421/850 mm



Resistant to severe weather

conditions







DIMENSIONS: L2000xW780xH420/840mm



## RIVA 200 BENCH

| Material: |                  |                                        |
|-----------|------------------|----------------------------------------|
| Material. |                  | egnated wood coated with               |
|           | Wate             | r-based paint certified by the         |
|           | (En 7            | 1- 3 safety for toys).                 |
| Fixing:   | Hot-c            | dip galvanized & powder-coated metal   |
|           | $\triangleright$ | Resistance                             |
|           | $\triangleright$ | Stabilized dimensions                  |
|           | Trans            | slucent wood finish                    |
|           | $\triangleright