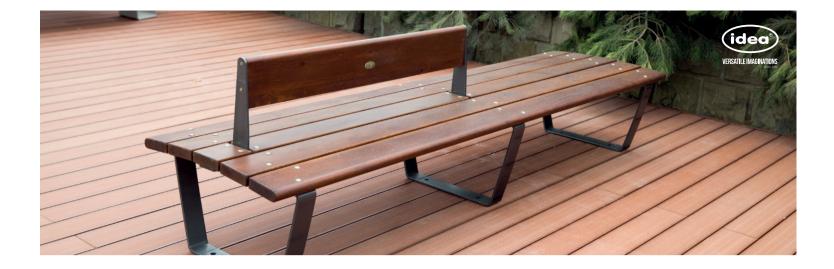

DIMENSIONS: L3000xW1000xH470/900 mm

## IDEA BENCH

| Material: | Impregnated wood coated with       |
|-----------|------------------------------------|
|           | Water-based paint certified by the |
|           | (En 71- 3 safety for toys).        |

Fixing: Hot-dip galvanized & powder-coated metal

▶ Resistance

▶ Stabilized dimensions

Translucent wood finish

▶ Transparency

▶ Protection

Autoclave treated wood

▶ Strength

Long serving

P Resistant to severe weather conditions

Packing size:

3010 x 1010 x 480/9010 mm

DIMENSIONS: L1800xW580xH430 mm