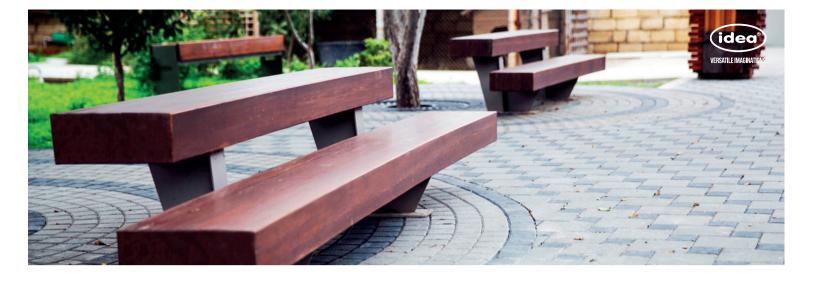

DIMENSIONS: L6000xW3500xH900 mm

## SCALLOPS BENCH

| aterial: | Impregnated wood coated with      |
|----------|-----------------------------------|
|          | Water-based paint certified by th |
|          | (En 71- 3 safety for toys).       |

▶ Resistance

▶ Stabilized dimensions

Translucent wood finish

▶ Transparency

▶ Protection

Autoclave treated wood

Strength

Long serving

▶ Resistant to severe weather conditions

Packing size:

6100 x 3600 x 910 mm

DIMENSIONS: L2700XW700XH560 mm