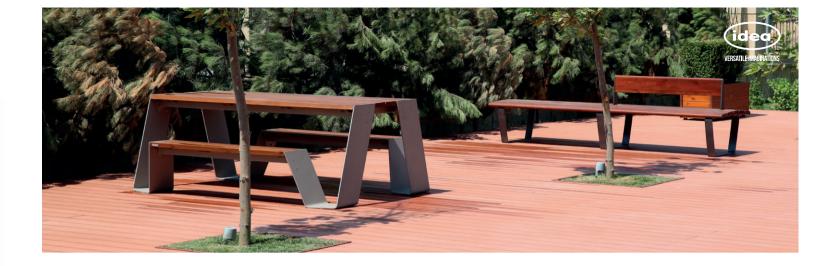

DIMENSIONS: L2000xW1623xH760 mm

## VIVA DOUBLE BENCH

Material: Impregnated wood coated with Water-based paint certified by the (En 71- 3 safety for toys). Hot-dip galvanized & powder-coated metal Fixing: ▶ Resistance ▶ Stabilized dimensions Translucent wood finish ▶ Transparency ▶ Protection Autoclave treated wood ▶ Strength ▶ Long serving P Resistant to severe weather conditions

Colours | textures:

Packing size:

DIMENSIONS: L 2000xW680xH425mm