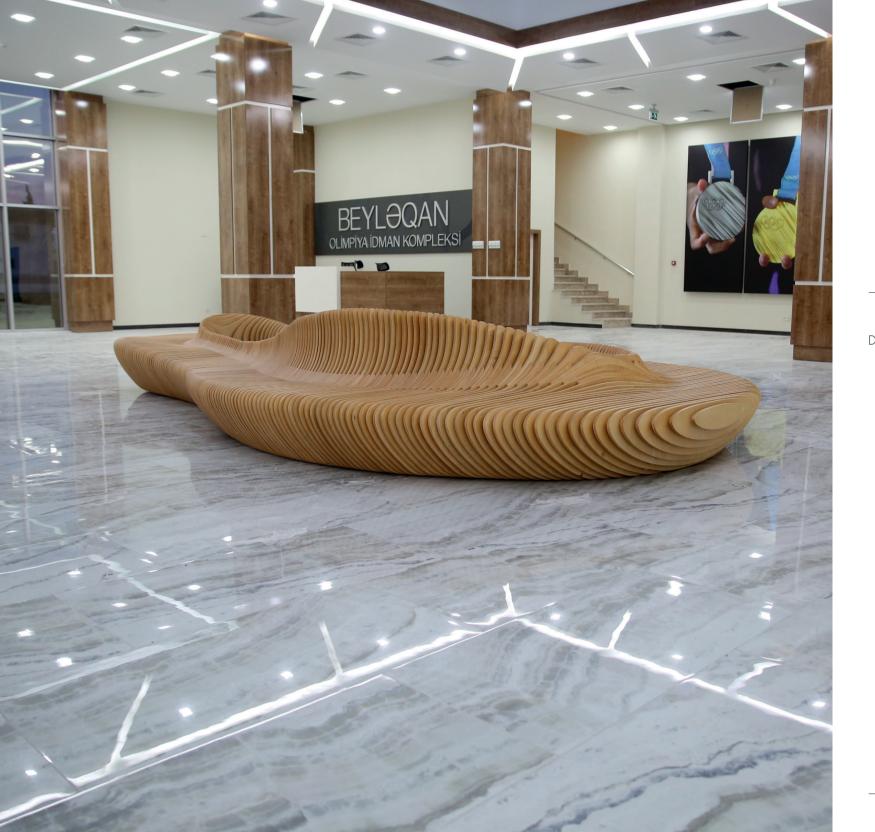

DIMENSIONS: L6000xW3500xH900 mm

## SCALLOPS BENCH

| aterial: | Impregnated wood coated with      |
|----------|-----------------------------------|
|          | Water-based paint certified by th |
|          | (En 71- 3 safety for toys).       |

▶ Resistance

▶ Stabilized dimensions

Translucent wood finish

▶ Transparency

▶ Protection

Autoclave treated wood

Strength

Long serving

▶ Resistant to severe weather conditions

Packing size:

6100 x 3600 x 910 mm

DIMENSIONS: L2700XW700XH560 mm