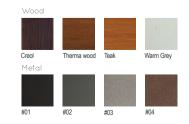

|
|                | $\triangleright$              | Long serving                                                                          |
|                | $\triangleright$              | Resistant to severe weather conditions                                                |

Packing size:

2010 x 560 x430 820 mm









DIMENSIONS: L1860xW720xH440/610 mm





## VIOLA BENCH

Material: Impregnated wood coated with

Water-based paint certified by the

(En 71- 3 safety for toys).

Fixing: Hot-dip galvanized & powder-coated metal

▶ Resistance

▶ Stabilized dimensions

Translucent wood finish

▶ Transparency

Protection

Autoclave treated wood

Strength

▶ Long serving

Resistant to severe weather conditions

Packing size:

1870 x730 x 450/620 mm







DIMENSIONS: L2000XW420XH510 mm





## WAVE BENCH

| Material: | Impregnated wood coated with       |
|-----------|------------------------------------|
|           | Water-based paint certified by the |
|           | (En 71- 3 safety for toys).        |
|           |                                    |

| Fixing: | Hot-dip galvanized & powder-coated metal |
|---------|------------------------------------------|
|         |                                          |

| $\triangleright$ | Resistance |  |
|------------------|------------|--|
|                  |            |  |

## ▶ Stabilized dimensions

| Translucent | wood | finish |  |
|-------------|------|--------|--|
|             |      |        |  |

## ▶ Protection

## Autoclave treated wood

## ▶ Strength

- ▶ Long serving