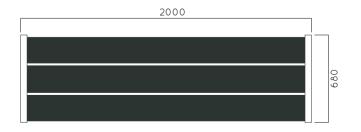

DIMENSIONS: L4400xW1520xH900 mm

## MURENA BENCH

| Material: | Impregnated wood coated with       |
|-----------|------------------------------------|
|           | Water-based paint certified by the |

(En 71- 3 safety for toys).

- ▶ Resistance
- ▶ Stabilized dimensions

Translucent wood finish

- ▶ Transparency
- ▶ Protection

Autoclave treated wood

- ▶ Strength
- Long serving

4410 x 1530 x 910 mm

▶ Resistant to severe weather conditions

Packing size:

DIMENSIONS: L6400xW850xH870 mm