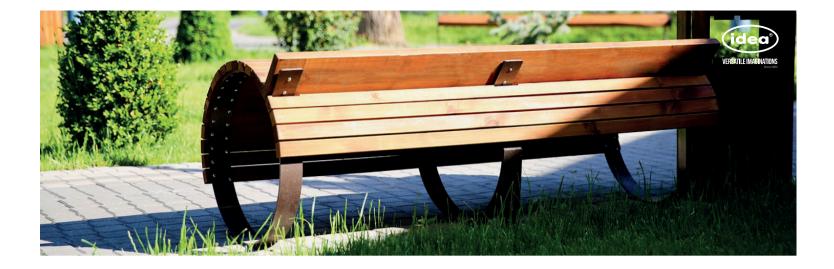

▶ Resistant to severe weather conditions

Packing size:

6100 x 3600 x 910 mm

DIMENSIONS: L2700XW700XH560 mm

## TIGER 270 BENCH

Material: Impregnated wood coated with

Water-based paint certified by the

(En 71- 3 safety for toys).

Fixing: Hot-dip galvanized & powder-coated metal

▶ Resistance

Stabilized dimensions

Translucent wood finish

> Transparency

▶ Protection

Autoclave treated wood

> Strength

▶ Long serving

Resistant to severe weather conditions

Packing size:

2710 x 710 x 570 mm