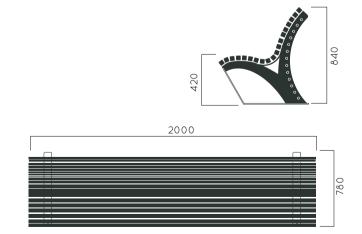

DIMENSIONS: L6000xW3500xH900 mm

## SCALLOPS BENCH

| aterial: | Impregnated wood coated with      |
|----------|-----------------------------------|
|          | Water-based paint certified by th |
|          | (En 71- 3 safety for toys).       |

▶ Resistance

▶ Stabilized dimensions

Translucent wood finish

▶ Transparency

▶ Protection

Autoclave treated wood

Strength

Long serving

▶ Resistant to severe weather conditions

Packing size:

6100 x 3600 x 910 mm

DIMENSIONS: L2700XW700XH560 mm