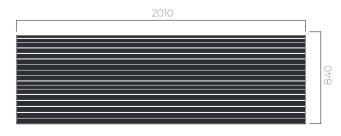

DIMENSIONS: L2000xW600xH450 mm

## VENETO BENCH

| 600  |     |
|------|-----|
| 2000 |     |
|      | 450 |

Material: Impregnated wood coated with Water-based paint certified by the (En 71- 3 safety for toys). ▶ Resistance ▶ Stabilized dimensions Translucent wood finish ▶ Transparency ▶ Protection Autoclave treated wood Strength ▶ Long serving ▶ Resistant to severe weather conditions Packing size: 2010 x 610 x 460 mm