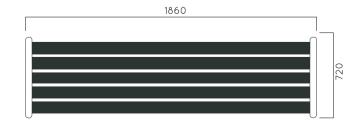

DIMENSIONS: L1860xW710xH440 mm

## VIA BENCH

|           | Trans            | lucent wood finish                                                                  |
|-----------|------------------|-------------------------------------------------------------------------------------|
|           | $\triangleright$ | Stabilized dimensions                                                               |
|           | $\triangleright$ | Resistance                                                                          |
| Fixing:   | Hot-c            | lip galvanized & powder-coated me                                                   |
| Material: | Wate             | egnated wood coated with<br>r-based paint certified by the<br>1-3 safety for toys). |

Autoclave treated wood

TransparencyProtection

Strength

▶ Long serving

Resistant to severe weather conditions

Packing size:

1870 x 720 x 450 mm

DIMENSIONS: L1860xW550xH430/810 mm