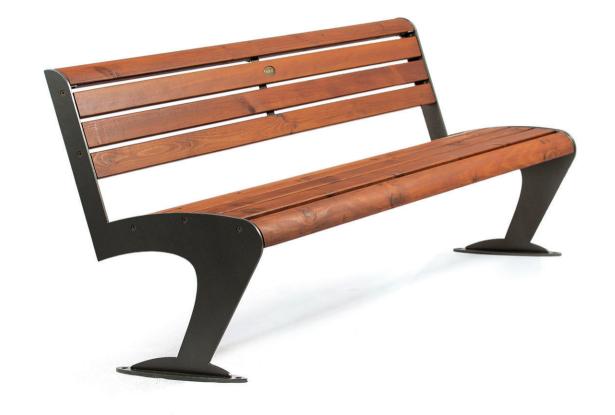

DIMENSIONS: L4400xW1520xH900 mm

## MURENA BENCH

| Material: | Impregnated wood coated with       |
|-----------|------------------------------------|
|           | Water-based paint certified by the |

(En 71- 3 safety for toys).

- ▶ Resistance
- ▶ Stabilized dimensions

Translucent wood finish

- ▶ Transparency
- ▶ Protection

Autoclave treated wood

- ▶ Strength
- Long serving

4410 x 1530 x 910 mm

▶ Resistant to severe weather conditions

Packing size:

DIMENSIONS: L6400xW850xH870 mm