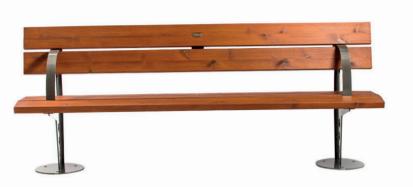

DIMENSIONS: L2000xW600xH450 mm

## VENETO BENCH

| 600  |     |
|------|-----|
| 2000 |     |
|      | 450 |

Material: Impregnated wood coated with Water-based paint certified by the (En 71- 3 safety for toys). ▶ Resistance ▶ Stabilized dimensions Translucent wood finish ▶ Transparency ▶ Protection Autoclave treated wood Strength ▶ Long serving ▶ Resistant to severe weather conditions Packing size: 2010 x 610 x 460 mm