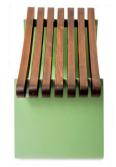

## DIMENSIONS: L570xW400xH490 mm

## BARDE BENCH

| Material:     | Water                  | gnated wood coated with<br>-based paint certified by the<br>- 3 safety for toys). |
|---------------|------------------------|-----------------------------------------------------------------------------------|
| Fixing:       | Hot-di                 | p galvanized & powder-coated metal                                                |
|               | Δ<br>Δ                 | Resistance<br>Stabilized dimensions                                               |
|               | Transl                 | ucent wood finish                                                                 |
|               | $\triangleright$       | Transparency                                                                      |
|               | $\triangleright$       | Protection                                                                        |
|               | Autoclave treated wood |                                                                                   |
|               | $\triangleright$       | Strength                                                                          |
|               | $\triangleright$       | Long serving                                                                      |
|               | ⊳                      | Resistant to severe weather conditions                                            |
| Packing size: | 580 x                  | 401 x 500mm                                                                       |