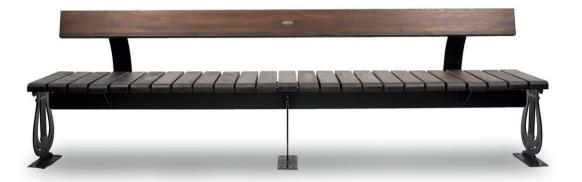

DIMENSIONS: L6000xW3500xH900 mm

## SCALLOPS BENCH

| aterial: | Impregnated wood coated with      |
|----------|-----------------------------------|
|          | Water-based paint certified by th |
|          | (En 71- 3 safety for toys).       |

▶ Resistance

▶ Stabilized dimensions

Translucent wood finish

▶ Transparency

▶ Protection

Autoclave treated wood

Strength

Long serving

▶ Resistant to severe weather conditions

Packing size:

6100 x 3600 x 910 mm

DIMENSIONS: L2700XW700XH560 mm