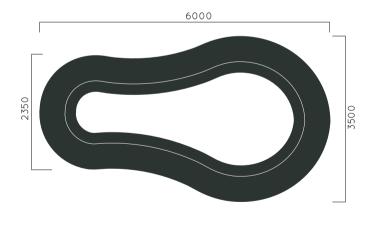

DIMENSIONS: L6000xW3500xH900 mm

## SCALLOPS BENCH

| aterial: | Impregnated wood coated with      |
|----------|-----------------------------------|
|          | Water-based paint certified by th |
|          | (En 71- 3 safety for toys).       |

▶ Resistance

▶ Stabilized dimensions

Translucent wood finish

▶ Transparency

▶ Protection

Autoclave treated wood

Strength

Long serving

▶ Resistant to severe weather conditions

Packing size:

6100 x 3600 x 910 mm

DIMENSIONS: L2700XW700XH560 mm