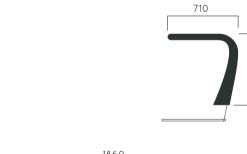

ood                                                                    |
|           | $\triangleright$              | Strength                                                                              |

Packing size:

conditions 2010 x 840 x 440/770 mm

Long serving

Colours | textures:



Resistant to severe weather







DIMENSIONS: L2000xW580xH430/820 mm





## TIBI BENCH

Material: Impregnated wood coated with Water-based paint certified by the (En 71- 3 safety for toys).

Fixing: Hot-dip galvanized & powder-coated metal

▶ Resistance

▶ Stabilized dimensions

Translucent wood finish

Transparency

▶ Protection

Autoclave treated wood

▶ Strength

▶ Long serving

Resistant to severe weather conditions

Packing size:

2010 x590 x 440/830 mm







DIMENSIONS: L1860xW710xH440 mm





## VIA BENCH

|           | Trans            | lucent wood finish                                                                  |
|-----------|------------------|-------------------------------------------------------------------------------------|
|           | $\triangleright$ | Stabilized dimensions                                                               |
|           | $\triangleright$ | Resistance                                                                          |
| Fixing:   | Hot-c            | lip galvanized & powder-coated me                                                   |
| Material: | Wate             | egnated wood coated with<br>r-based paint certified by the<br>1-3 safety for toys). |

Autoclave treated wood

TransparencyProtection

Strength

▶ Long se