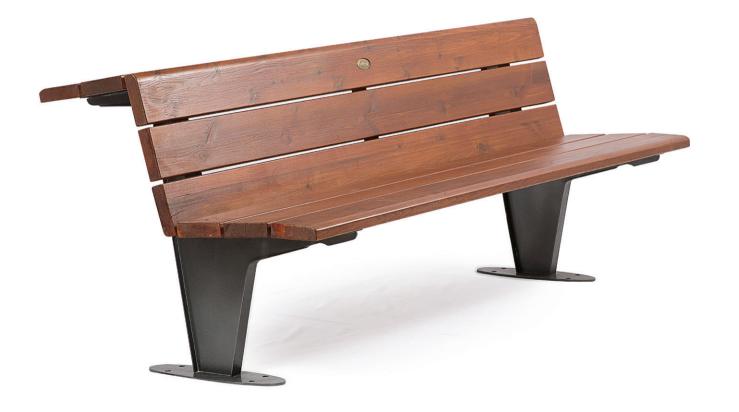

DIMENSIONS: L2000xW600xH450 mm

## VENETO BENCH

| 600  |     |
|------|-----|
| 2000 |     |
|      | 450 |

Material: Impregnated wood coated with Water-based paint certified by the (En 71- 3 safety for toys). ▶ Resistance ▶ Stabilized dimensions Translucent wood finish ▶ Transparency ▶ Protection Autoclave treated wood Strength ▶ Long serving ▶ Resistant to severe weather conditions Packing size: 2010 x 610 x 460 mm