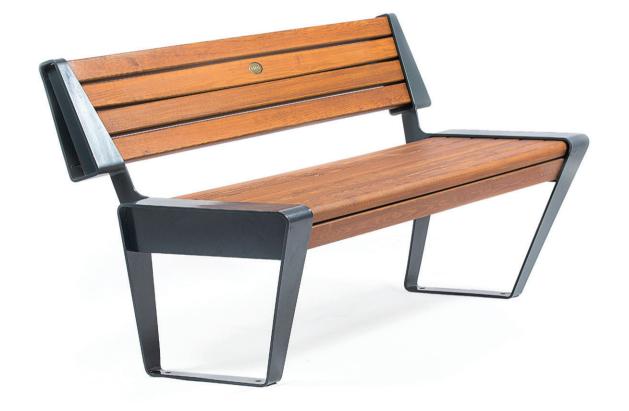

## MURENA BENCH

| Material: | Impregnated wood coated with       |
|-----------|------------------------------------|
|           | Water-based paint certified by the |

(En 71- 3 safety for toys).

- ▶ Resistance
- ▶ Stabilized dimensions

Translucent wood finish

- ▶ Transparency
- ▶ Protection

Autoclave treated wood

- ▶ Strength
- Long serving

4410 x 1530 x 910 mm

▶ Resistant to severe weather conditions

Packing size:

DIMENSIONS: L6400xW850xH870 mm