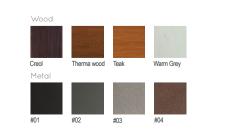

terial: | '                             | egnated wood coated with<br>er-based paint certified by the |
|-----------|-------------------------------|-------------------------------------------------------------|
|           | (En 7                         | 1-3 safety for toys).                                       |
| Fixing:   | Hot-d                         | dip galvanized & powder-coated metal                        |
|           | <ul><li>▷</li><li>▷</li></ul> | Resistance<br>Stabilized dimensions                         |
|           | Trans                         | slucent wood finish                                         |

Autoclave treated wood

TransparencyProtection

▶ Strength▶ Long serving

P Resistant to severe weather conditions

Packing size: 2010 x 620 x 450/790 mm













DIMENSIONS: L3000xW610xH440/780 mm



## OLYMPIC 300 BENCH

| Material: | Impr             | egnated wood coated with             |
|-----------|------------------|--------------------------------------|
|           | Wate             | er-based paint certified by the      |
|           | (En 7            | '1- 3 safety for toys).              |
|           | (LII /           | 1 3 safety for togs).                |
| Fixing:   | Hot-             | dip galvanized & powder-coated metal |
|           |                  |                                      |
|           | $\triangleright$ | Resistance                           |
|           | $\triangleright$ | Stabilized dimensions                |
|           |                  |                                      |
|