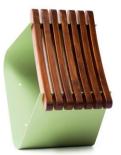

## DIMENSIONS: L570xW400xH490 mm

## BARDE BENCH

| Material:     | Water                  | gnated wood coated with<br>-based paint certified by the<br>- 3 safety for toys). |
|---------------|------------------------|-----------------------------------------------------------------------------------|
| Fixing:       | Hot-di                 | p galvanized & powder-coated metal                                                |
|               | Δ<br>Δ                 | Resistance<br>Stabilized dimensions                                               |
|               | Transl                 | ucent wood finish                                                                 |
|               | $\triangleright$       | Transparency                                                                      |
|               | $\triangleright$       | Protection                                                                        |
|               | Autoclave treated wood |                                                                                   |
|               | $\triangleright$       | Strength                                                                          |
|               | $\triangleright$       | Long serving                                                                      |
|               | ⊳                      | Resistant to severe weather conditions                                            |
| Packing size: | 580 x                  | 401 x 500mm                                                                       |