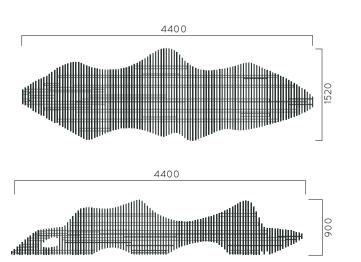

DIMENSIONS: L6000xW3500xH900 mm

## SCALLOPS BENCH

| aterial: | Impregnated wood coated with      |
|----------|-----------------------------------|
|          | Water-based paint certified by th |
|          | (En 71- 3 safety for toys).       |

▶ Resistance

▶ Stabilized dimensions

Translucent wood finish

▶ Transparency

▶ Protection

Autoclave treated wood

Strength

Long serving

▶ Resistant to severe weather conditions

Packing size:

6100 x 3600 x 910 mm

DIMENSIONS: L2700XW700XH560 mm