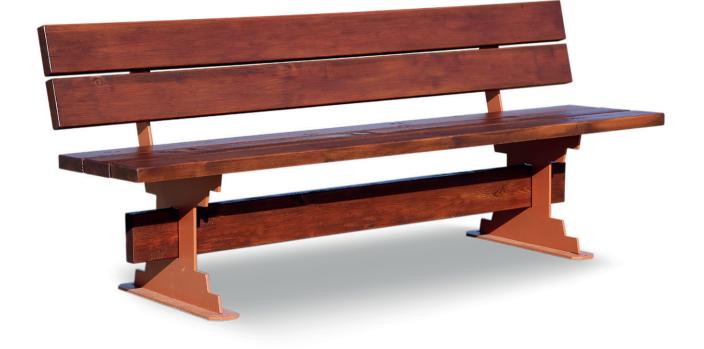

## MURENA BENCH

| Material: | Impregnated wood coated with       |
|-----------|------------------------------------|
|           | Water-based paint certified by the |

(En 71- 3 safety for toys).

- ▶ Resistance
- ▶ Stabilized dimensions

Translucent wood finish

- ▶ Transparency
- ▶ Protection

Autoclave treated wood

- ▶ Strength
- Long serving

4410 x 1530 x 910 mm

▶ Resistant to severe weather conditions

Packing size:

DIMENSIONS: L6400xW850xH870 mm