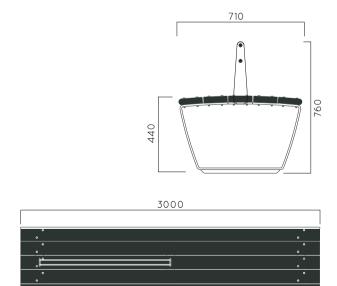

DIMENSIONS: L6000xW3500xH900 mm

## SCALLOPS BENCH

| aterial: | Impregnated wood coated with      |
|----------|-----------------------------------|
|          | Water-based paint certified by th |
|          | (En 71- 3 safety for toys).       |

▶ Resistance

▶ Stabilized dimensions

Translucent wood finish

▶ Transparency

▶ Protection

Autoclave treated wood

Strength

Long serving

▶ Resistant to severe weather conditions

Packing size:

6100 x 3600 x 910 mm

DIMENSIONS: L2700XW700XH560 mm