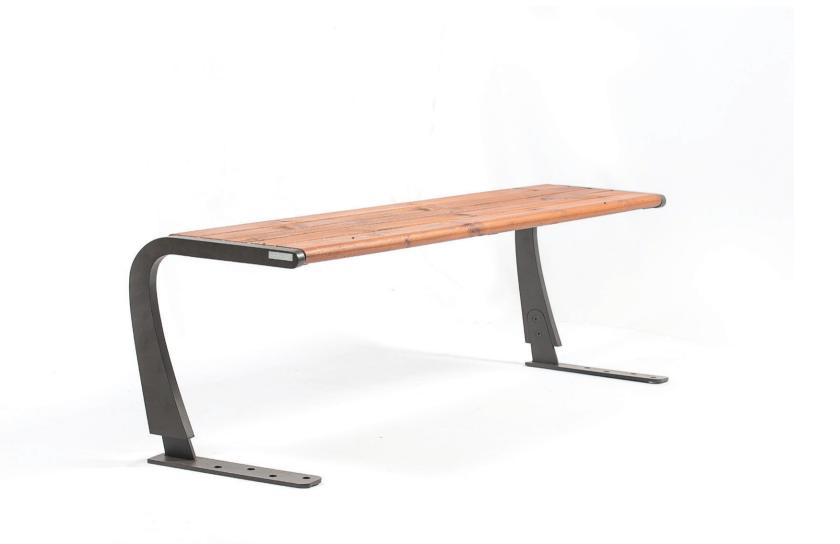

DIMENSIONS: L1860xW710xH440 mm

## VIA BENCH

|           | Trans            | lucent wood finish                                                                  |
|-----------|------------------|-------------------------------------------------------------------------------------|
|           | $\triangleright$ | Stabilized dimensions                                                               |
|           | $\triangleright$ | Resistance                                                                          |
| Fixing:   | Hot-c            | lip galvanized & powder-coated me                                                   |
| Material: | Wate             | egnated wood coated with<br>r-based paint certified by the<br>1-3 safety for toys). |

Autoclave treated wood

TransparencyProtection

Strength

▶ Long serving

Resistant to severe weather conditions

Packing size:

1870 x 720 x 450 mm

DIMENSIONS: L1860xW550xH430/810 mm