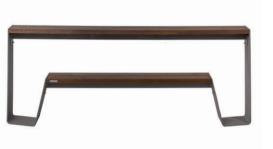

DIMENSIONS: L2000xW1623xH760 mm

## VIVA DOUBLE BENCH

Material: Impregnated wood coated with Water-based paint certified by the (En 71- 3 safety for toys). Hot-dip galvanized & powder-coated metal Fixing: ▶ Resistance ▶ Stabilized dimensions Translucent wood finish ▶ Transparency ▶ Protection Autoclave treated wood ▶ Strength ▶ Long serving P Resistant to severe weather conditions

Colours | textures:

Packing size:

DIMENSIONS: L 2000xW680xH425mm