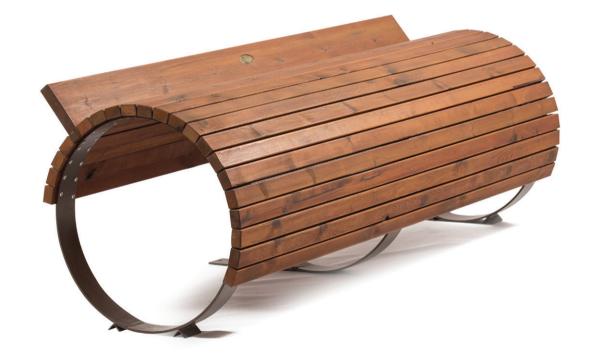

▶ Resistant to severe weather conditions

Packing size:

6100 x 3600 x 910 mm

DIMENSIONS: L2700XW700XH560 mm

## TIGER 270 BENCH

Material: Impregnated wood coated with

Water-based paint certified by the

(En 71- 3 safety for toys).

Fixing: Hot-dip galvanized & powder-coated metal

▶ Resistance

Stabilized dimensions

Translucent wood finish

> Transparency

▶ Protection

Autoclave treated wood

> Strength

▶ Long serving

Resistant to severe weather conditions

Packing size:

2710 x 710 x 570 mm