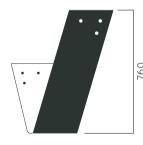

## MURENA BENCH

| Material: | Impregnated wood coated with       |
|-----------|------------------------------------|
|           | Water-based paint certified by the |

(En 71- 3 safety for toys).

- ▶ Resistance
- ▶ Stabilized dimensions

Translucent wood finish

- ▶ Transparency
- ▶ Protection

Autoclave treated wood

- ▶ Strength
- Long serving

4410 x 1530 x 910 mm

▶ Resistant to severe weather conditions

Packing size:

DIMENSIONS: L6400xW850xH870 mm