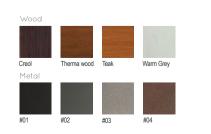

ing: | Hot-dip galvanized & powder-coated metal |
|---------|------------------------------------------|
|         |                                          |

▶ Resistance

▶ Stabilized dimensions

Translucent wood finish

▶ Transparency

▶ Protection

Autoclave treated wood

▶ Long serving

Resistant to severe weather conditions

Packing size:

2010 x 690 x 435 mm







DIMENSIONS: L2000xW425xH570 mm





## ZAFIRO BENCH

Material: Impregnated wood coated with

Water-based paint certified by the

(En 71- 3 safety for toys).

Fixing: Hot-dip galvanized & powder-coated metal

▶ Resistance

Stabilized dimensions

Translucent wood finish

▶ Transparency

Protection

Autoclave treated wood

Strength

▶ Long serving

Resistant to severe weather conditions

Packing size:

2010 x435 x 580 mm













## DIMENSIONS: L570xW400xH490 mm





## BARDE BENCH

| Material:     | Water                  | gnated wood coated with<br>-based paint certified by the<br>- 3 safety for toys). |
|---------------|------------------------|-----------------------------------------------------------------------------------|
| Fixing:       | Hot-di                 | p galvanized & powder-coated metal                                                |
|               | Δ<br>Δ                 | Resistance<br>Stabilized dimensions                                               |
|               | Transl                 | ucent wood finish                                                                 |
|               | $\triangleright$       | Transparency