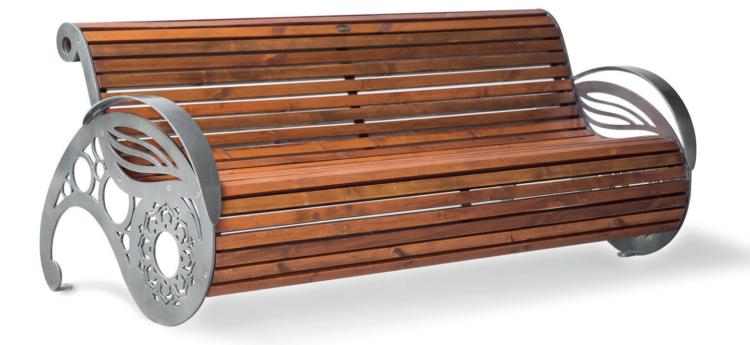

DIMENSIONS: L3000xW1000xH470/900 mm

## 47.

## IDEA BENCH

| Material: | Impregnated wood coated with       |
|-----------|------------------------------------|
|           | Water-based paint certified by the |
|           | (En 71- 3 safety for toys).        |