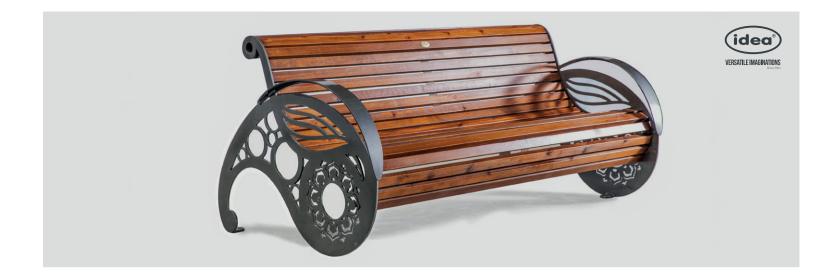

DIMENSIONS: L3000xW1000xH470/900 mm

## 47.

## IDEA BENCH

| Material: | Impregnated wood coated with       |
|-----------|------------------------------------|
|           | Water-based paint certified by the |
|           | (En 71- 3 safety for toys).        |