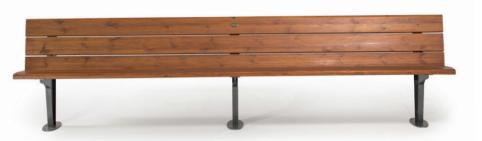

DIMENSIONS: L4400xW1520xH900 mm

## MURENA BENCH

| Material: | Impregnated wood coated with       |
|-----------|------------------------------------|
|           | Water-based paint certified by the |

(En 71- 3 safety for toys).

- ▶ Resistance
- ▶ Stabilized dimensions

Translucent wood finish

- ▶ Transparency
- ▶ Protection

Autoclave treated wood

- ▶ Strength
- Long serving

4410 x 1530 x 910 mm

▶ Resistant to severe weather conditions

Packing size:

DIMENSIONS: L6400xW850xH870 mm