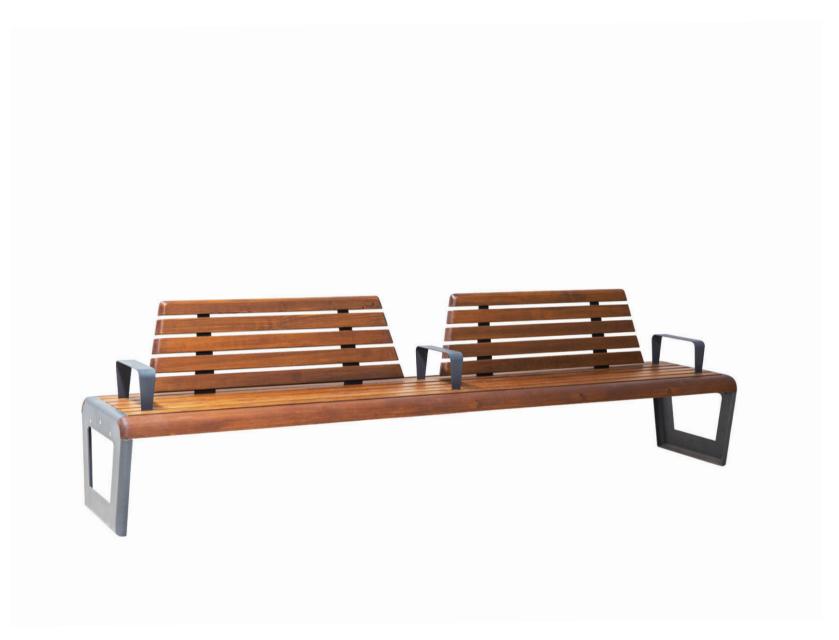

DIMENSIONS: L2000xW600xH450 mm

## VENETO BENCH

| 600  |     |
|------|-----|
| 2000 |     |
|      | 450 |

Material: Impregnated wood coated with Water-based paint certified by the (En 71- 3 safety for toys). ▶ Resistance ▶ Stabilized dimensions Translucent wood finish ▶ Transparency ▶ Protection Autoclave treated wood Strength ▶ Long serving ▶ Resistant to severe weather conditions Packing size: 2010 x 610 x 460 mm