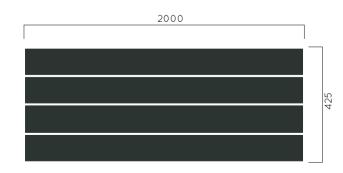

DIMENSIONS: L2000xW600xH450 mm

## VENETO BENCH

| 600  |     |
|------|-----|
| 2000 |     |
|      | 450 |

Material: Impregnated wood coated with Water-based paint certified by the (En 71- 3 safety for toys). ▶ Resistance ▶ Stabilized dimensions Translucent wood finish ▶ Transparency ▶ Protection Autoclave treated wood Strength ▶ Long serving ▶ Resistant to severe weather conditions Packing size: 2010 x 610 x 460 mm