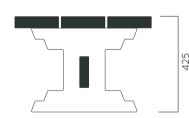

DIMENSIONS: L4400xW1520xH900 mm

## MURENA BENCH

| Material: | Impregnated wood coated with       |
|-----------|------------------------------------|
|           | Water-based paint certified by the |

(En 71- 3 safety for toys).

- ▶ Resistance
- ▶ Stabilized dimensions

Translucent wood finish

- ▶ Transparency
- ▶ Protection

Autoclave treated wood

- ▶ Strength
- Long serving

4410 x 1530 x 910 mm

▶ Resistant to severe weather conditions

Packing size:

DIMENSIONS: L6400xW850xH870 mm