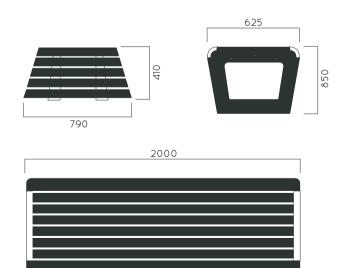

DIMENSIONS: L2000xW600xH450 mm

## VENETO BENCH

| 600  |     |
|------|-----|
| 2000 |     |
|      | 450 |

Material: Impregnated wood coated with Water-based paint certified by the (En 71- 3 safety for toys). ▶ Resistance ▶ Stabilized dimensions Translucent wood finish ▶ Transparency ▶ Protection Autoclave treated wood Strength ▶ Long serving ▶ Resistant to severe weather conditions Packing size: 2010 x 610 x 460 mm