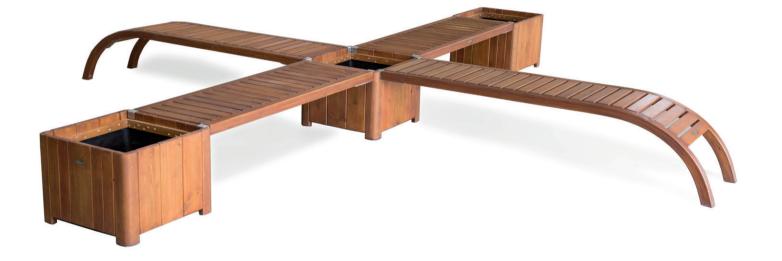

DIMENSIONS: L3000xW1000xH470/900 mm

## IDEA BENCH

| Material: | Impregnated wood coated with       |
|-----------|------------------------------------|
|           | Water-based paint certified by the |
|           | (En 71- 3 safety for toys).        |

Fixing: Hot-dip galvanized & powder-coated metal

▶ Resistance

▶ Stabilized dimensions

Translucent wood finish

▶ Transparency

▶ Protection

Autoclave treated wood

▶ Strength

Long serving

P Resistant to severe weather conditions

Packing size:

3010 x 1010 x 480/9010 mm

DIMENSIONS: L1800xW580xH430 mm