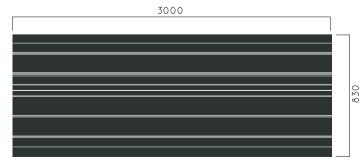

DIMENSIONS: L4400xW1520xH900 mm

## MURENA BENCH

| Material: | Impregnated wood coated with       |
|-----------|------------------------------------|
|           | Water-based paint certified by the |

(En 71- 3 safety for toys).

- ▶ Resistance
- ▶ Stabilized dimensions

Translucent wood finish

- ▶ Transparency
- ▶ Protection

Autoclave treated wood

- ▶ Strength
- Long serving

4410 x 1530 x 910 mm

▶ Resistant to severe weather conditions

Packing size:

DIMENSIONS: L6400xW850xH870 mm