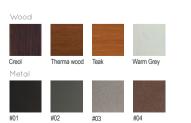

|  |
|           | ⊳     | Stabilized dimensions                                                                       |  |

Translucent wood finish ▶ Transparency ▶ Protection Autoclave treated wood

▶ Strength

Long serving

Resistant to severe weather conditions

Packing size: 2310 x 451 x 450 mm













DIMENSIONS: L2000xW950xH440/840 mm





## BUTA BENCH

Material: Impregnated wood coated with

Water-based paint certified by the

(En 71- 3 safety for toys).

Fixing: Hot-dip galvanized & powder-coated metal

▶ Resistance

Stabilized dimensions

Translucent wood finish

▶ Transparency

▶ Protection

Autoclave treated wood

Strength

▶ Long serving

▶ Resistant to severe weather

conditions

Packing size:

2010 x 960 x 45 x 850 mm







DIMENSIONS: L2000xW950xH440/840 mm





## BUTA PATTERN BENCH

| Material: | Impregnated wood coated with<br>Water-based paint certified by the<br>(En 71- 3 safety for toys). |
|-----------|---------------------------------------------------------------------------------------------------|
| Fixing:   | Hot-dip galvanized & powder-coated metal                                                          |
|           | <ul><li>▶ Resistance</li><li>▶ Stabilized dimensions</li></ul>                                    |
|           | Translucent wood finish                                                                           |

Autoclave treated wood

▶ Protection

▶ Strength

▶ Long serving

Resistant to severe weather conditions

Packing size:

2010 x 960 x 850 mm







DIMENSIONS: