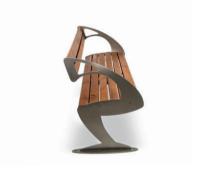

DIMENSIONS: L1700xH450 mm

## MERC BENCH

| Material: | Impregnated wood coated with             |  |
|-----------|------------------------------------------|--|
|           | Water-based paint certified by the       |  |
|           | (En 71- 3 safety for toys).              |  |
| Fixing:   | Hot-dip galvanized & powder-coated metal |  |
|           | ▶ Resistance                             |  |
|           | ▶ Stabilized dimensions                  |  |
|           | Translucent wood finish                  |  |
|           | ▶ Transparency                           |  |

Autoclave treated wood

▶ Protection

▶ Strength

▶ Long serving

Resistant to severe weather conditions

Packing size:

1710 x 460 mm

DIMENSIONS: L2000xW710xH440 mm