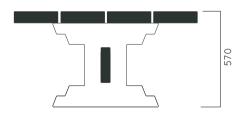

stant to severe weather conditions

Colours | textures:

Packing size:







DIMENSIONS: L 2000xW680xH425mm





## VERSO BENCH

|           | (En 71- 3 safety for toys).        |
|-----------|------------------------------------|
|           | Water-based paint certified by the |
| Material: | Impregnated wood coated with       |
|           |                                    |

| Fixing: | Hot-dip galvanized & powder-coated metal |
|---------|------------------------------------------|
|         |                                          |

▶ Resistance

▶ Stabilized dimensions

Translucent wood finish

▶ Transparency

▶ Protection

Autoclave treated wood

▶ Long serving

Resistant to severe weather conditions

Packing size:

2010 x 690 x 435 mm







DIMENSIONS: L2000xW425xH570 mm





## ZAFIRO BENCH

Material: Impregnated wood coated with

Water-based paint certified by the

(En 71- 3 safety for toys).

Fixing: Hot-dip galvanized & powder-coated metal

▶ Resistance

Stabilized dimensions

Translucent wood finish

▶ Transparency

Protection

Autoclave treated wood

Strength

▶ Long serving

Resistant to severe weather conditions

Packing size:

2010 x435 x 580 mm













## DIMENSIONS: L570xW400xH490 mm





## BARDE BENCH

| Material:     | Water                  | gnated wood coated with<br>-based paint certified by the<br>- 3 safety for toys). |
|---------------|------------------------|-----------------------------------------------------------------------------------|
| Fixing:       | Hot-di                 | p galvanized & powder-coated metal