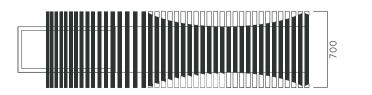

▶ Resistant to severe weather conditions

Packing size:

6100 x 3600 x 910 mm

DIMENSIONS: L2700XW700XH560 mm