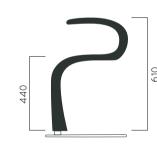

Packing size:

2010 x 560 x430 820 mm

DIMENSIONS: L1860xW720xH440/610 mm

## VIOLA BENCH

Material: Impregnated wood coated with

Water-based paint certified by the

(En 71- 3 safety for toys).

Fixing: Hot-dip galvanized & powder-coated metal

▶ Resistance

▶ Stabilized dimensions

Translucent wood finish

▶ Transparency

Protection

Autoclave treated wood

Strength

▶ Long serving

Resistant to severe weather conditions

Packing size:

1870 x730 x 450/620 mm