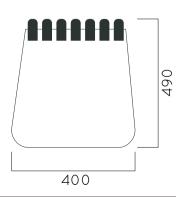

## DIMENSIONS: L570xW400xH490 mm

## BARDE BENCH

| Material:     | Water                  | gnated wood coated with<br>-based paint certified by the<br>- 3 safety for toys). |
|---------------|------------------------|-----------------------------------------------------------------------------------|
| Fixing:       | Hot-di                 | p galvanized & powder-coated metal                                                |
|               | Δ<br>Δ                 | Resistance<br>Stabilized dimensions                                               |
|               | Transl                 | ucent wood finish                                                                 |
|               | $\triangleright$       | Transparency                                                                      |
|               | $\triangleright$       | Protection                                                                        |
|               | Autoclave treated wood |                                                                                   |
|               | $\triangleright$       | Strength                                                                          |
|               | $\triangleright$       | Long serving                                                                      |
|               | ⊳                      | Resistant to severe weather conditions                                            |
| Packing size: | 580 x                  | 401 x 500mm                                                                       |