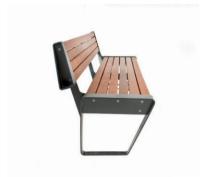

DIMENSIONS: L4400xW1520xH900 mm

## MURENA BENCH

| Material: | Impregnated wood coated with       |
|-----------|------------------------------------|
|           | Water-based paint certified by the |

(En 71- 3 safety for toys).

- ▶ Resistance
- ▶ Stabilized dimensions

Translucent wood finish

- ▶ Transparency
- ▶ Protection

Autoclave treated wood

- ▶ Strength
- Long serving

4410 x 1530 x 910 mm

▶ Resistant to severe weather conditions

Packing size:

DIMENSIONS: L6400xW850xH870 mm