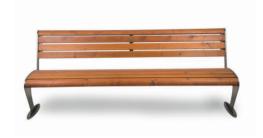

DIMENSIONS: L2500XW595XH790 mm

## 595

## LIRA BENCH

|       |       | Translucent wood finish |                                                         |
|-------|-------|-------------------------|---------------------------------------------------------|
|       |       | $\triangleright$        | Stabilized dimensions                                   |
|       |       | ⊳                       | Resistance                                              |
| Fixin | g:    | Hot-d                   | ip galvanized & powder-coated metal                     |
|       |       |                         | r-based paint certified by the<br>- 3 safety for toys). |
| Mate  | rial: | Impre                   | gnated wood coated with                                 |
|       |       |                         |                                                         |

Autoclave treated wood

TransparencyProtection

Strength

Long serving

Resistant to severe weather conditions

Packing size:

2510 x 605 x 800 mm

DIMENSIONS: L2000XW580XH780 mm