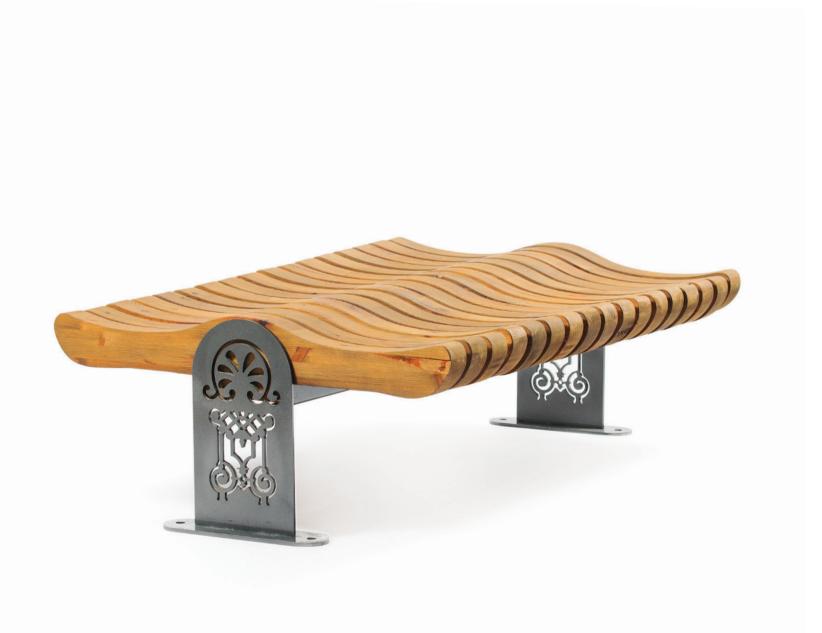

DIMENSIONS: L2000xW600xH450 mm

## VENETO BENCH

| 600  |     |
|------|-----|
| 2000 |     |
|      | 450 |

Material: Impregnated wood coated with Water-based paint certified by the (En 71- 3 safety for toys). ▶ Resistance ▶ Stabilized dimensions Translucent wood finish ▶ Transparency ▶ Protection Autoclave treated wood Strength ▶ Long serving ▶ Resistant to severe weather conditions Packing size: 2010 x 610 x 460 mm