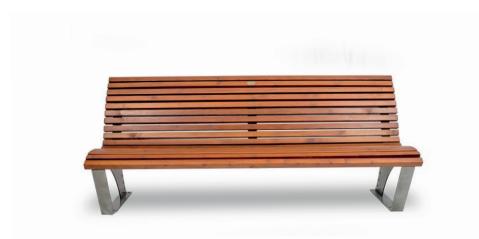

## SCALLOPS BENCH

| aterial: | Impregnated wood coated with      |
|----------|-----------------------------------|
|          | Water-based paint certified by th |
|          | (En 71- 3 safety for toys).       |

▶ Resistance

▶ Stabilized dimensions

Translucent wood finish

▶ Transparency

▶ Protection

Autoclave treated wood

Strength

Long serving

▶ Resistant to severe weather conditions

Packing size:

6100 x 3600 x 910 mm

DIMENSIONS: L2700XW700XH560 mm