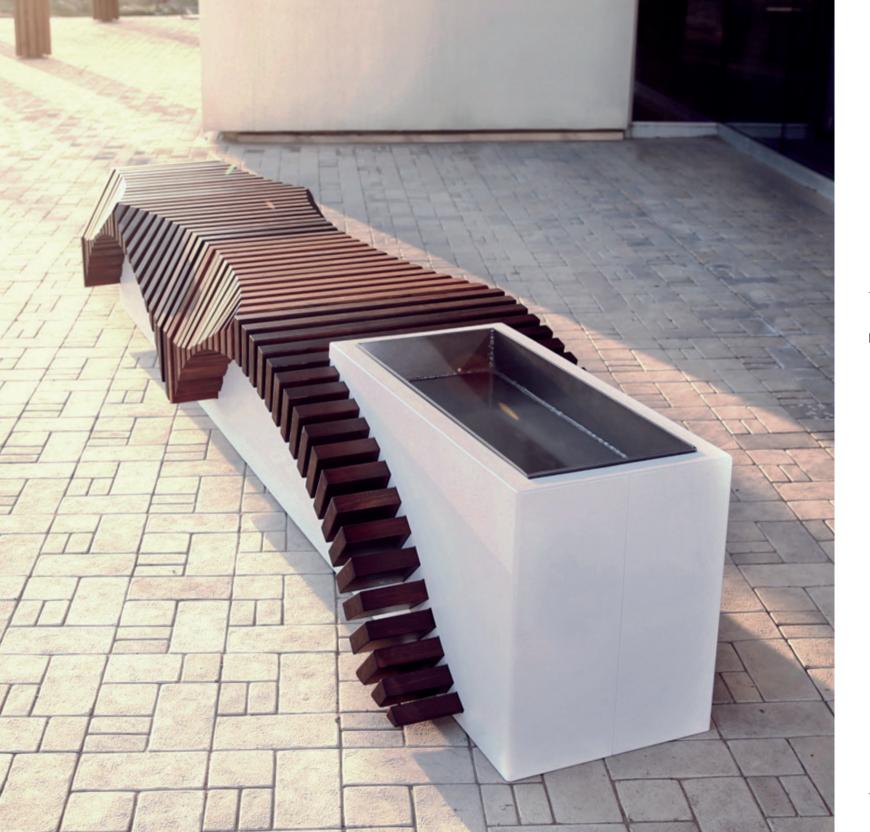

## SCALLOPS BENCH

| aterial: | Impregnated wood coated with      |
|----------|-----------------------------------|
|          | Water-based paint certified by th |
|          | (En 71- 3 safety for toys).       |

▶ Resistance

▶ Stabilized dimensions

Translucent wood finish

▶ Transparency

▶ Protection

Autoclave treated wood

Strength

Long serving

▶ Resistant to severe weather conditions

Packing size:

6100 x 3600 x 910 mm

DIMENSIONS: L2700XW700XH560 mm