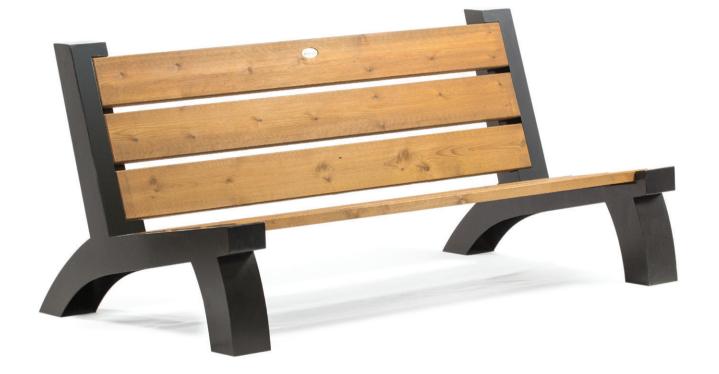

Colours | textures:

Long servingResistant to severe weather

Impregnated wood coated with
Water-based paint certified by the

Hot-dip galvanized & powder-coated metal

(En 71- 3 safety for toys).

3000

DIMENSIONS: L1620xW950xH330/750 mm

## CRAFT BENCH

Material: Impregnated wood coated with

Water-based paint certified by the

(En 71- 3 safety for toys).

Fixing: Hot-dip galvanized & powder-coated metal

▶ Resistance

▶ Stabilized dimensions

Translucent wood finish

▶ Transparency

Protection

Autoclave treated wood

▶ Strength

▶ Long serving

Resistant to severe weather conditions

Packing size:

1630 x 960 x 340/760 mm