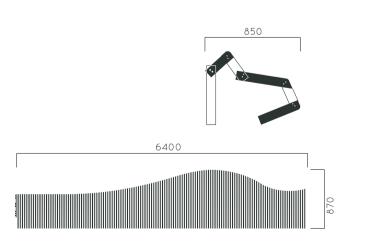

Translucent wood finish

- ▶ Transparency
- ▶ Protection

Autoclave treated wood

- ▶ Strength
- Long serving

4410 x 1530 x 910 mm

▶ Resistant to severe weather conditions

Packing size:

DIMENSIONS: L6400xW850xH870 mm

## BELLEVUE BENCH

Material: Impregnated wood coated with

(En 71- 3 safety for toys).

Water-based paint certified by the

Resistance

▶ Stabilized dimensions

Translucent wood finish

▶ Transparency

▶ Protection

Autoclave treated wood

Strength

Long serving

Resistant to severe weather

conditions

Packing size:

6500 x 860 x 880 mm