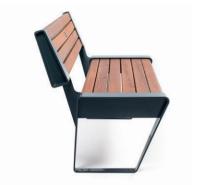

DIMENSIONS: L2000xW680xH760mm

## VIVA BENCH

| Material: | Impregnated wood coated with<br>Water-based paint certified by the<br>(En 71- 3 safety for toys). |                                     |
|-----------|---------------------------------------------------------------------------------------------------|-------------------------------------|
| Fixing:   | Hot-di                                                                                            | p galvanized & powder-coated metal  |
|           | <ul><li>▷</li><li>▷</li></ul>                                                                     | Resistance<br>Stabilized dimensions |

TransparencyProtection

Translucent wood finish

Autoclave treated wood

Strength

▶ Long serving

Resistant to severe weather conditions

Packing size:

2010 x690 x 770 mm