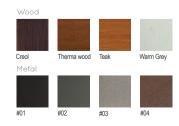

| clave treated wood                                                                    |
|           | $\triangleright$              | Strength                                                                              |

Packing size:

conditions 2010 x 840 x 440/770 mm

Long serving

Colours | textures:



Resistant to severe weather







DIMENSIONS: L2000xW580xH430/820 mm





## TIBI BENCH

Material: Impregnated wood coated with Water-based paint certified by the (En 71- 3 safety for toys).

Fixing: Hot-dip galvanized & powder-coated metal

▶ Resistance

▶ Stabilized dimensions

Translucent wood finish

Transparency

▶ Protection

Autoclave treated wood

▶ Strength

▶ Long serving

Resistant to severe weather conditions

Packing size:

2010 x590 x 440/830 mm







DIMENSIONS: L1860xW710xH440 mm





## VIA BENCH

|           | Trans            | lucent wood finish                                                                  |
|-----------|------------------|-------------------------------------------------------------------------------------|
|           | $\triangleright$ | Stabilized dimensions                                                               |
|           | $\triangleright$ | Resistance                                                                          |
| Fixing:   | Hot-c            | lip galvanized & powder-coated me                                                   |
| Material: | Wate             | egnated wood coated with<br>r-based paint certified by the<br>1-3 safety for toys). |

Autoclave treated wood

Trans