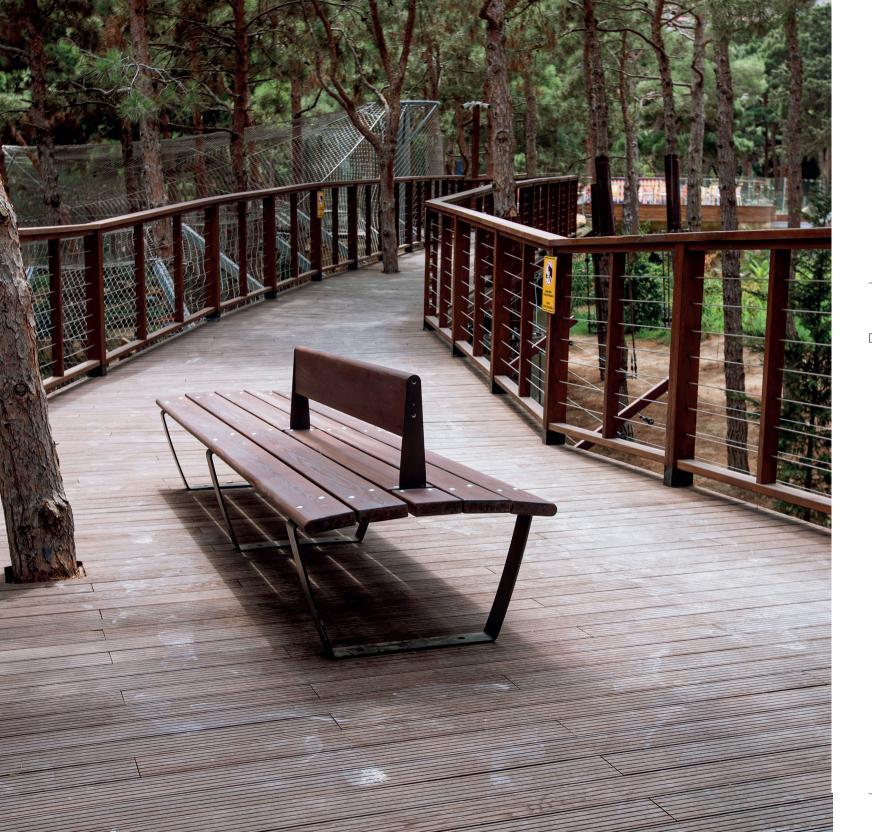

DIMENSIONS: L3000xW1000xH470/900 mm

## IDEA BENCH

| Material: | Impregnated wood coated with       |
|-----------|------------------------------------|
|           | Water-based paint certified by the |
|           | (En 71- 3 safety for toys).        |

Fixing: Hot-dip galvanized & powder-coated metal

▶ Resistance

▶ Stabilized dimensions

Translucent wood finish

▶ Transparency

▶ Protection

Autoclave treated wood

▶ Strength

Long serving

P Resistant to severe weather conditions

Packing size:

3010 x 1010 x 480/9010 mm

DIMENSIONS: L1800xW580xH430 mm