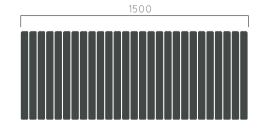

Autoclave treated wood

▶ Protection

▶ Strength

▶ Long serving

Resistant to severe weather conditions

Packing size:

2010 x 960 x 850 mm

DIMENSIONS: L1500xW585xH465 mm

## FRAME BENCH

Material: Impregnated wood coated with Water-based paint certified by the (En 71- 3 safety for toys).

Fixing: Hot-dip galvanized & powder-coated metal

Resistance

▶ Stabilized dimensions

Translucent wood finish

▶ Transparency

▶ Protection

Autoclave treated wood

Strength

▶ Long serving

Resistant to severe weather conditions

Packing size:

1510 x 595 x 475 mm