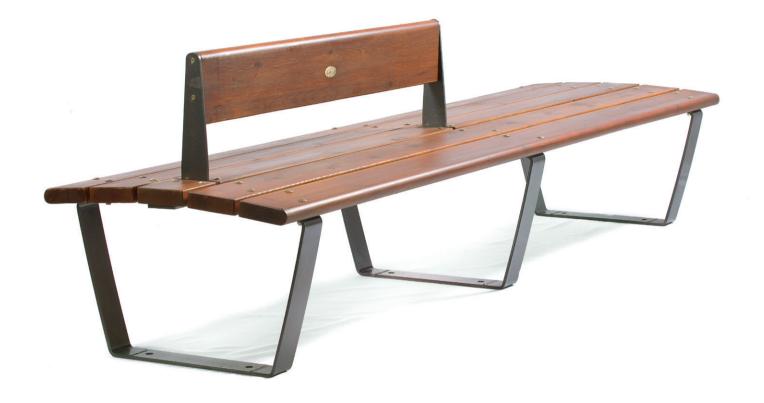

DIMENSIONS: L3000xW1000xH470/900 mm

## IDEA BENCH

| Material: | Impregnated wood coated with       |
|-----------|------------------------------------|
|           | Water-based paint certified by the |
|           | (En 71- 3 safety for toys).        |

Fixing: Hot-dip galvanized & powder-coated metal

▶ Resistance

▶ Stabilized dimensions

Translucent wood finish

▶ Transparency

▶ Protection

Autoclave treated wood

▶ Strength

Long serving

P Resistant to severe weather conditions

Packing size:

3010 x 1010 x 480/9010 mm

DIMENSIONS: L1800xW580xH430 mm