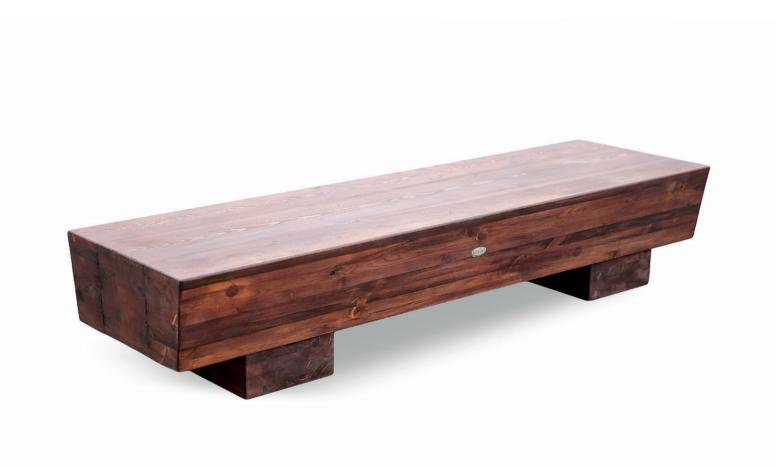

## SCALLOPS BENCH

| aterial: | Impregnated wood coated with      |
|----------|-----------------------------------|
|          | Water-based paint certified by th |
|          | (En 71- 3 safety for toys).       |

▶ Resistance

▶ Stabilized dimensions

Translucent wood finish

▶ Transparency

▶ Protection

Autoclave treated wood

Strength

Long serving

▶ Resistant to severe weather conditions

Packing size:

6100 x 3600 x 910 mm

DIMENSIONS: L2700XW700XH560 mm