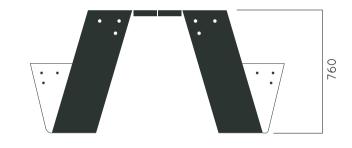

DIMENSIONS: L2000xW1623xH760 mm

## VIVA DOUBLE BENCH

Material: Impregnated wood coated with Water-based paint certified by the (En 71- 3 safety for toys). Hot-dip galvanized & powder-coated metal Fixing: ▶ Resistance ▶ Stabilized dimensions Translucent wood finish ▶ Transparency ▶ Protection Autoclave treated wood ▶ Strength ▶ Long serving P Resistant to severe weather conditions

Colours | textures:

Packing size:

DIMENSIONS: L 2000xW680xH425mm