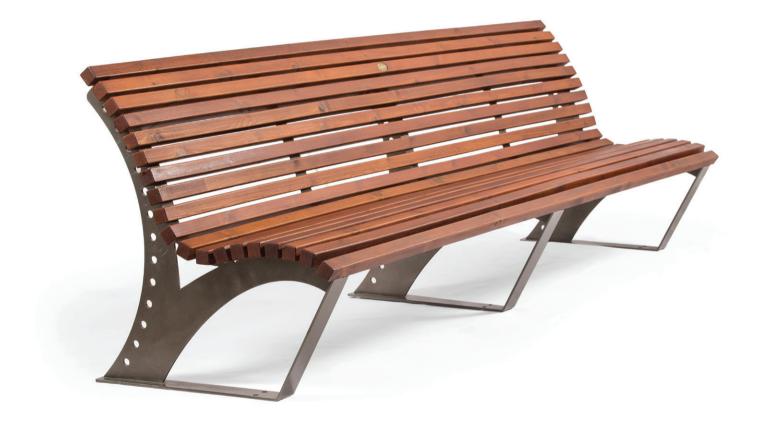

DIMENSIONS: L6000xW3500xH900 mm

## SCALLOPS BENCH

| aterial: | Impregnated wood coated with      |
|----------|-----------------------------------|
|          | Water-based paint certified by th |
|          | (En 71- 3 safety for toys).       |

▶ Resistance

▶ Stabilized dimensions

Translucent wood finish

▶ Transparency

▶ Protection

Autoclave treated wood

Strength

Long serving

▶ Resistant to severe weather conditions

Packing size:

6100 x 3600 x 910 mm

DIMENSIONS: L2700XW700XH560 mm