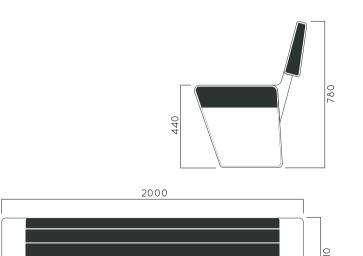

DIMENSIONS: L2000xW600xH450 mm

## VENETO BENCH

| 600  |     |
|------|-----|
| 2000 |     |
|      | 450 |

Material: Impregnated wood coated with Water-based paint certified by the (En 71- 3 safety for toys). ▶ Resistance ▶ Stabilized dimensions Translucent wood finish ▶ Transparency ▶ Protection Autoclave treated wood Strength ▶ Long serving ▶ Resistant to severe weather conditions Packing size: 2010 x 610 x 460 mm