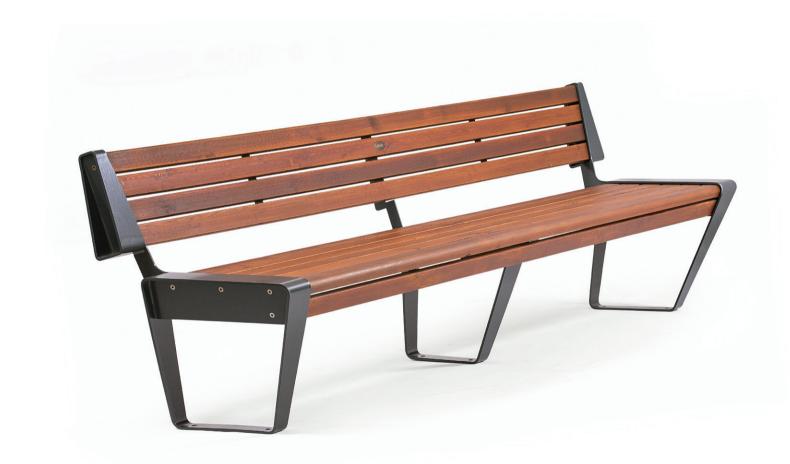

DIMENSIONS: L4400xW1520xH900 mm

## MURENA BENCH

| Material: | Impregnated wood coated with       |
|-----------|------------------------------------|
|           | Water-based paint certified by the |

(En 71- 3 safety for toys).

- ▶ Resistance
- ▶ Stabilized dimensions

Translucent wood finish

- ▶ Transparency
- ▶ Protection

Autoclave treated wood

- ▶ Strength
- Long serving

4410 x 1530 x 910 mm

▶ Resistant to severe weather conditions

Packing size:

DIMENSIONS: L6400xW850xH870 mm