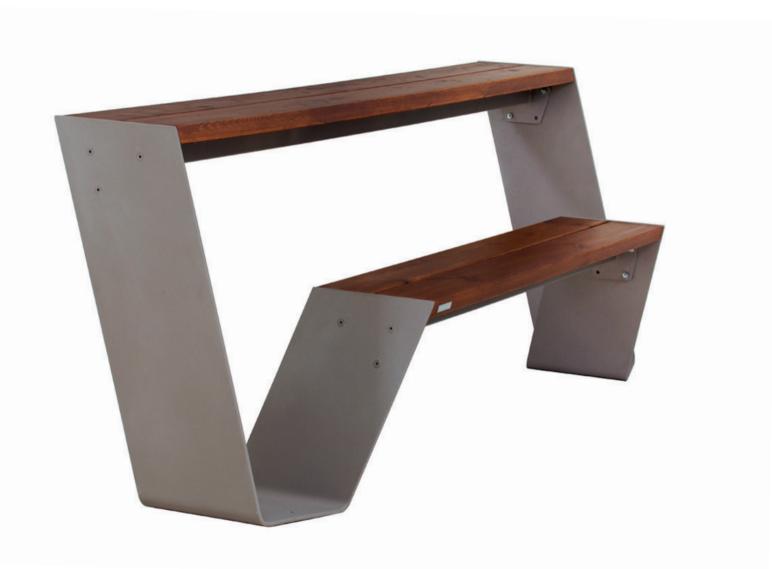

DIMENSIONS: L2000xW1623xH760 mm

## VIVA DOUBLE BENCH

Material: Impregnated wood coated with Water-based paint certified by the (En 71- 3 safety for toys). Hot-dip galvanized & powder-coated metal Fixing: ▶ Resistance ▶ Stabilized dimensions Translucent wood finish ▶ Transparency ▶ Protection Autoclave treated wood ▶ Strength ▶ Long serving P Resistant to severe weather conditions

Colours | textures:

Packing size:

DIMENSIONS: L 2000xW680xH425mm