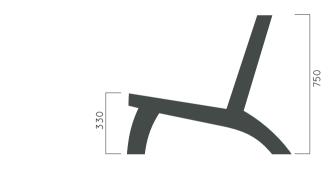

Colours | textures:

Long servingResistant to severe weather

Impregnated wood coated with
Water-based paint certified by the

Hot-dip galvanized & powder-coated metal

(En 71- 3 safety for toys).

3000

DIMENSIONS: L1620xW950xH330/750 mm

## CRAFT BENCH

Material: Impregnated wood coated with

Water-based paint certified by the

(En 71- 3 safety for toys).

Fixing: Hot-dip galvanized & powder-coated metal

▶ Resistance

▶ Stabilized dimensions

Translucent wood finish

▶ Transparency

Protection

Autoclave treated wood

▶ Strength

▶ Long serving

Resistant to severe weather conditions

Packing size:

1630 x 960 x 340/760 mm