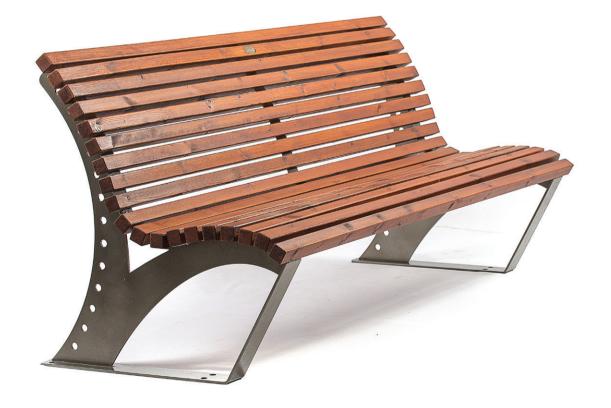

## SCALLOPS BENCH

| aterial: | Impregnated wood coated with      |
|----------|-----------------------------------|
|          | Water-based paint certified by th |
|          | (En 71- 3 safety for toys).       |

▶ Resistance

▶ Stabilized dimensions

Translucent wood finish

▶ Transparency

▶ Protection

Autoclave treated wood

Strength

Long serving

▶ Resistant to severe weather conditions

Packing size:

6100 x 3600 x 910 mm

DIMENSIONS: L2700XW700XH560 mm