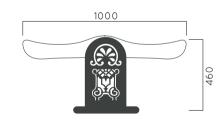

## DIMENSIONS: L570xW400xH490 mm

## BARDE BENCH

| Material:     | Water                  | gnated wood coated with<br>-based paint certified by the<br>- 3 safety for toys). |
|---------------|------------------------|-----------------------------------------------------------------------------------|
| Fixing:       | Hot-di                 | p galvanized & powder-coated metal                                                |
|               | Δ<br>Δ                 | Resistance<br>Stabilized dimensions                                               |
|               | Transl                 | ucent wood finish                                                                 |
|               | $\triangleright$       | Transparency                                                                      |
|               | $\triangleright$       | Protection                                                                        |
|               | Autoclave treated wood |                                                                                   |
|               | $\triangleright$       | Strength                                                                          |
|               | $\triangleright$       | Long serving                                                                      |
|               | ⊳                      | Resistant to severe weather conditions                                            |
| Packing size: | 580 x                  | 401 x 500mm                                                                       |