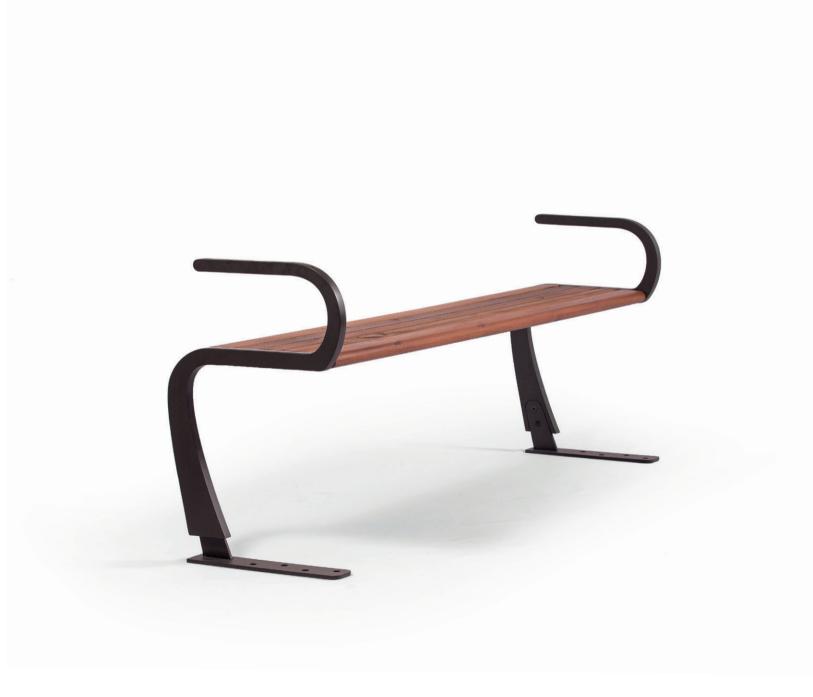

DIMENSIONS: L1860xW710xH440 mm

## VIA BENCH

|           | Trans            | lucent wood finish                                                                  |
|-----------|------------------|-------------------------------------------------------------------------------------|
|           | $\triangleright$ | Stabilized dimensions                                                               |
|           | $\triangleright$ | Resistance                                                                          |
| Fixing:   | Hot-c            | lip galvanized & powder-coated me                                                   |
| Material: | Wate             | egnated wood coated with<br>r-based paint certified by the<br>1-3 safety for toys). |

Autoclave treated wood

TransparencyProtection

Strength

▶ Long serving

Resistant to severe weather conditions

Packing size:

1870 x 720 x 450 mm

DIMENSIONS: L1860xW550xH430/810 mm