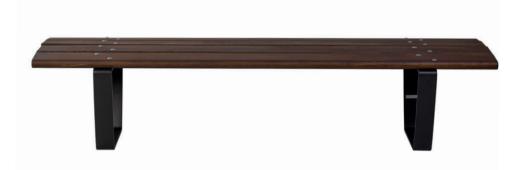

DIMENSIONS: L3000xW1000xH470/900 mm

## IDEA BENCH

| Material: | Impregnated wood coated with       |
|-----------|------------------------------------|
|           | Water-based paint certified by the |
|           | (En 71- 3 safety for toys).        |

Fixing: Hot-dip galvanized & powder-coated metal

▶ Resistance

▶ Stabilized dimensions

Translucent wood finish

▶ Transparency

▶ Protection

Autoclave treated wood

▶ Strength

Long serving

P Resistant to severe weather conditions

Packing size:

3010 x 1010 x 480/9010 mm

DIMENSIONS: L1800xW580xH430 mm