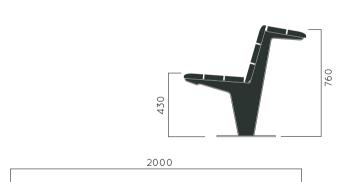

DIMENSIONS: L2000xW600xH450 mm

## VENETO BENCH

| 600  |     |
|------|-----|
| 2000 |     |
|      | 450 |

Material: Impregnated wood coated with Water-based paint certified by the (En 71- 3 safety for toys). ▶ Resistance ▶ Stabilized dimensions Translucent wood finish ▶ Transparency ▶ Protection Autoclave treated wood Strength ▶ Long serving ▶ Resistant to severe weather conditions Packing size: 2010 x 610 x 460 mm