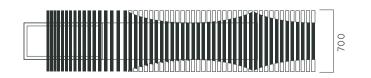

▶ Resistant to severe weather conditions

Packing size:

6100 x 3600 x 910 mm

DIMENSIONS: L2700XW700XH560 mm