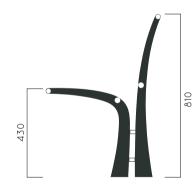

Long serving

P Resistant to severe weather conditions

Packing size:

3010 x 1010 x 480/9010 mm

DIMENSIONS: L1800xW580xH430 mm

## 430

## DAFNE BENCH

Material: Impregnated wood coated with

Water-based paint certified by the

(En 71- 3 safety for toys).

Fixing: Hot-dip galvanized & powder-coated metal

▶ Resistance

Stabilized dimensions

Translucent wood finish