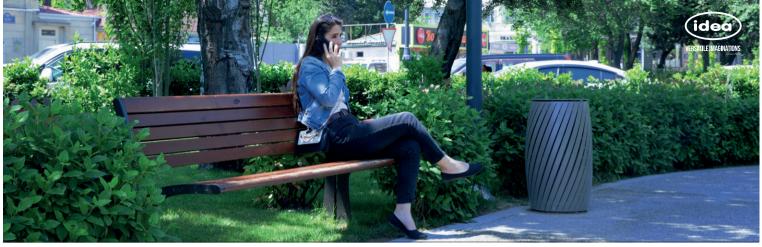

|
|-----------|------------------|-------------------------------------------------------------------------------------|
|           | $\triangleright$ | Stabilized dimensions                                                               |
|           | $\triangleright$ | Resistance                                                                          |
| Fixing:   | Hot-c            | lip galvanized & powder-coated me                                                   |
| Material: | Wate             | egnated wood coated with<br>r-based paint certified by the<br>1-3 safety for toys). |

Autoclave treated wood

TransparencyProtection

Strength

▶ Long serving

Resistant to severe weather conditions

Packing size:

1870 x 720 x 450 mm







DIMENSIONS: L1860xW550xH430/810 mm





## VICTORIA BENCH

| VICTORIA BENCH |                               |                                                                                       |
|----------------|-------------------------------|---------------------------------------------------------------------------------------|
|                |                               |                                                                                       |
| Material:      | Wate                          | egnated wood coated with<br>rr-based paint certified by the<br>1- 3 safety for toys). |
| Fixing:        | Hot-c                         | dip galvanized & powder-coated metal                                                  |
|                | <ul><li>▷</li><li>▷</li><