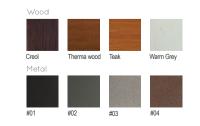

## VIVA BENCH

| Material: | Impregnated wood coated with<br>Water-based paint certified by the<br>(En 71- 3 safety for toys). |                                     |
|-----------|---------------------------------------------------------------------------------------------------|-------------------------------------|
| Fixing:   | Hot-di                                                                                            | p galvanized & powder-coated metal  |
|           | <ul><li>▷</li><li>▷</li></ul>                                                                     | Resistance<br>Stabilized dimensions |

TransparencyProtection

Translucent wood finish

Autoclave treated wood

Strength

▶ Long serving

Resistant to severe weather conditions

Packing size:

2010 x690 x 770 mm







DIMENSIONS: L2000xW1623xH760 mm





## VIVA DOUBLE BENCH

Material: Impregnated wood coated with Water-based paint certified by the (En 71- 3 safety for toys). Hot-dip galvanized & powder-coated metal Fixing: ▶ Resistance ▶ Stabilized dimensions Translucent wood finish ▶ Transparency ▶ Protection Autoclave treated wood ▶ Strength ▶ Long serving P Resistant to severe weather conditions

Colours | textures:

Packing size:







DIMENSIONS: L 2000xW680xH425mm





## VERSO BENCH

|           | (En 71- 3 safety for toys).        |
|-----------|------------------------------------|
|           | Water-based paint certified by the |
| Material: | Impregnated wood coated with       |
|           |                                    |

| Fixing: | Hot-dip galvanized & powder-coated metal |