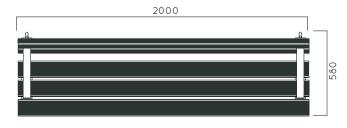

DIMENSIONS: L2000xW600xH450 mm

## VENETO BENCH

| 600  |     |
|------|-----|
| 2000 |     |
|      | 450 |

Material: Impregnated wood coated with Water-based paint certified by the (En 71- 3 safety for toys). ▶ Resistance ▶ Stabilized dimensions Translucent wood finish ▶ Transparency ▶ Protection Autoclave treated wood Strength ▶ Long serving ▶ Resistant to severe weather conditions Packing size: 2010 x 610 x 460 mm