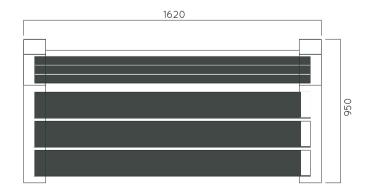

Colours | textures:

Long servingResistant to severe weather

Impregnated wood coated with
Water-based paint certified by the

Hot-dip galvanized & powder-coated metal

(En 71- 3 safety for toys).

3000

DIMENSIONS: L1620xW950xH330/750 mm

## CRAFT BENCH

Material: Impregnated wood coated with

Water-based paint certified by the

(En 71- 3 safety for toys).

Fixing: Hot-dip galvanized & powder-coated metal

▶ Resistance

▶ Stabilized dimensions

Translucent wood finish

▶ Transparency

Protection

Autoclave treated wood

▶ Strength

▶ Long serving

Resistant to severe weather conditions

Packing size:

1630 x 960 x 340/760 mm