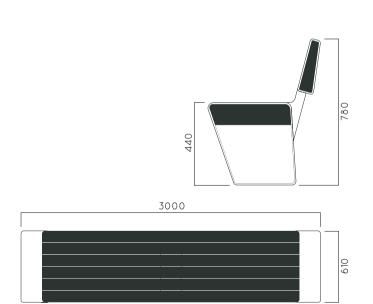

DIMENSIONS: L6000xW3500xH900 mm

## SCALLOPS BENCH

| aterial: | Impregnated wood coated with      |
|----------|-----------------------------------|
|          | Water-based paint certified by th |
|          | (En 71- 3 safety for toys).       |

▶ Resistance

▶ Stabilized dimensions

Translucent wood finish

▶ Transparency

▶ Protection

Autoclave treated wood

Strength

Long serving

▶ Resistant to severe weather conditions

Packing size:

6100 x 3600 x 910 mm

DIMENSIONS: L2700XW700XH560 mm