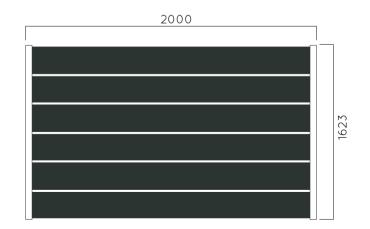

DIMENSIONS: L2000xW1623xH760 mm

## VIVA DOUBLE BENCH

Material: Impregnated wood coated with Water-based paint certified by the (En 71- 3 safety for toys). Hot-dip galvanized & powder-coated metal Fixing: ▶ Resistance ▶ Stabilized dimensions Translucent wood finish ▶ Transparency ▶ Protection Autoclave treated wood ▶ Strength ▶ Long serving P Resistant to severe weather conditions

Colours | textures:

Packing size:

DIMENSIONS: L 2000xW680xH425mm