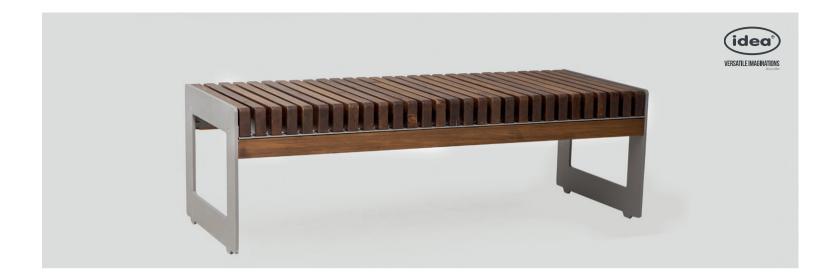

# FRAME BENCH

| Material: | Impregnated wood coated with<br>Water-based paint certified by the<br>(En 71- 3 safety for toys). |
|-----------|---------------------------------------------------------------------------------------------------|
| Fixing:   | Hot-dip galvanized & powder-coated m                                                              |

| $\triangleright$ | Resistance |
|------------------|------------|

| Stabilized dimensions | 3 |
|-----------------------|---|
|-----------------------|---|

## Translucent wood finish

| $\triangleright$ | Transparency |
|------------------|--------------|
|------------------|--------------|

## ▶ Protection

### Autoclave treated wood

- ▶ Long serving
- P Resistant to severe weather conditions