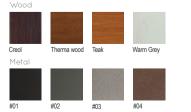

rial: | Impregnated wood coated with<br>Water-based paint certified by the<br>(En 71- 3 safety for toys). |
|-----------|---------------------------------------------------------------------------------------------------|
| Fixing:   | Hot-dip galvanized & powder-coated m                                                              |

| $\triangleright$ | Resistance |
|------------------|------------|

| Stabilized dimensions | 3 |
|-----------------------|---|
|-----------------------|---|

## Translucent wood finish

| $\triangleright$ | Transparency |
|------------------|--------------|
|------------------|--------------|

## ▶ Protection

### Autoclave treated wood



- ▶ Long serving
- P Resistant to severe weather conditions

# Packing size: Colours | textures:

1510 x 595 x 475 mm