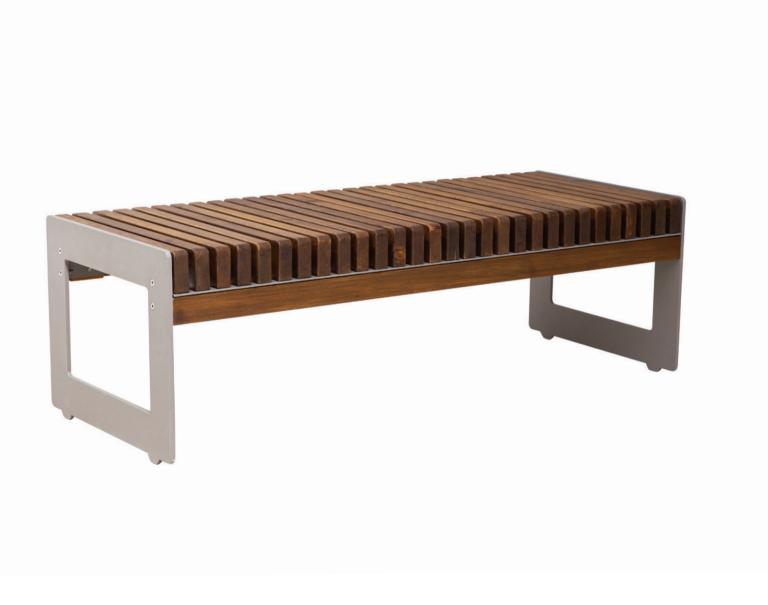

# FRAME BENCH

| Material: | Impregnated wood coated with<br>Water-based paint certified by the<br>(En 71- 3 safety for toys). |
|-----------|---------------------------------------------------------------------------------------------------|
| Fixing:   | Hot-dip galvanized & powder-coated m                                                              |

| $\triangleright$ | Resistance |
|------------------|------------|

| Stabilized dimensions | 3 |
|-----------------------|---|
|-----------------------|---|

## Translucent wood finish

| $\triangleright$ | Transparency |
|------------------|--------------|
|------------------|--------------|

## ▶ Protection

### Autoclave treated wood

- ▶ Long serving
- P Resistant to severe weather conditions