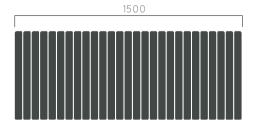

DIMENSIONS: L1500xW585xH465 mm





# FRAME BENCH

| Material: | Impregnated wood coated with<br>Water-based paint certified by the<br>(En 71- 3 safety for toys). |
|-----------|---------------------------------------------------------------------------------------------------|
| Fixing:   | Hot-dip galvanized & powder-coated m                                                              |

| $\triangleright$ | Resistance |
|------------------|------------|

| Stabilized dimensions | 3 |
|-----------------------|---|
|-----------------------|---|

## Translucent wood finish

| $\triangleright$ | Transparency |
|------------------|--------------|
|------------------|--------------|

## ▶ Protection

### Autoclave treated wood



- ▶ Long serving
- P Resistant to severe weather conditions

# Packing size: Colours | textures: