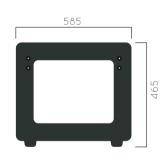

DIMENSIONS: L1500xW585xH465 mm





# FRAME BENCH

| Material: | Impregnated wood coated with<br>Water-based paint certified by the<br>(En 71- 3 safety for toys). |
|-----------|---------------------------------------------------------------------------------------------------|
| Fixing:   | Hot-dip galvanized & powder-coated m                                                              |

| $\triangleright$ | Resistance |
|------------------|------------|

| Stabilized dimensions | 3 |
|-----------------------|---|
|-----------------------|---|

## Translucent wood finish

| $\triangleright$ | Transparency |
|------------------|--------------|
|------------------|--------------|

## ▶ Protection

### Autoclave treated wood



- ▶ Long serving
- P Resistant to severe weather conditions

# Packing size: Colours | texture