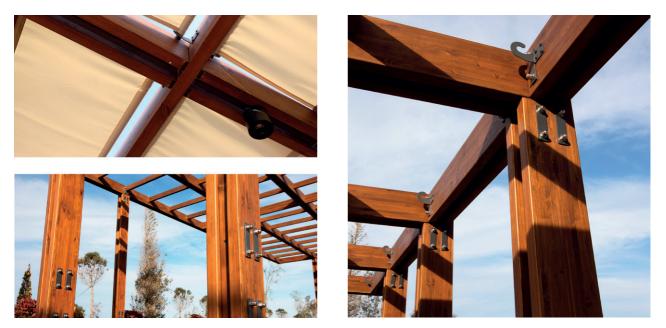

### GLUE-LAMINATION

Glue-laminated timber (glulam) is a structurally engineered wood product commonly used for beams and columns. When glued with industrial adhesives, this type of wood is highly durable and moisture-resistant, capable of generating large pieces and unique shapes. Glulam is stronger than steel at comparable weights. That makes glulam a cost-effective choice for long structural spans and tall columns with minimal need for additional support.

## HOT-DIP GAI VANIZING

All steel components used by IDEA are hot-dip galvanized in a liquid zinc bath at 449 °C. If the surface is damaged, hot-dipped galvanized products repair themselves through zinc contracting and forming a new coating in the damaged area. Zinc is a more active metal in comparison to steel. This is a unique characteristic for galvanizing, which means when a galvanized coating is damaged and steel is exposed to the atmosphere, zinc can continue to ordect steel through salvanic corrosion.

### IMPREGNATION OF WOOD

The natural beauty of wood is beautiful, but not eternal. If you want the wooden structure in your project or building to last for centuries, then it needs impregnation - a process in which moisture is removed, the pores open, and under the pressure of 12-atmosphere, the "TANVALTHE" antiseptic is pushed so that bacteria cannot possibly get inside the wood. Wood can be rot-resistant with proper care; however, after such an appeal, there is no turning badd This will ensure durability both voice and inside as termites love to drew through unprotected wood.

### POWDER COATING

The powder coating process offers several advantages over conventional liquid coating methods, including increased durability, capabilities for more specialized finishes, and less environmental impact. In addition, powder-coated products are more resistant to diminished coating quality as a result of impact, moisture, chemicals, ultraviolet light, and other extreme weather conditions. In turn, this reduces the risk of scratches, chipping, abrasions, corrosion, fadine, and other wear issues.