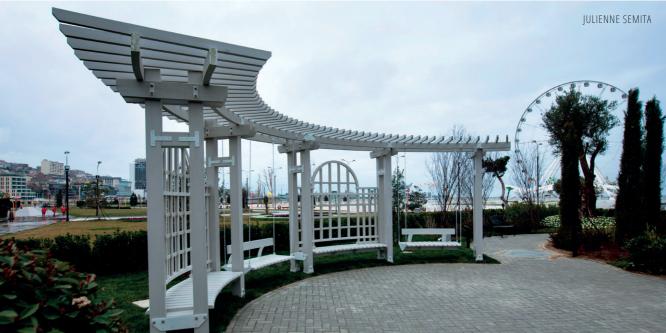

# **SEMITA**

"SEMITA" is a decorative structure from our Julienne family. The best feature of Semita is having swings and benches, which makes it a perfect choice for both relaxing and entertaining purposes. The structure of the pergola is fully customizable.

### METERIAL:

Impregnated wood coated with Water-based paint certified by the (En71-3 safety for toys).

### FIXING:

Hot-dip galvanized and powder-coated metal