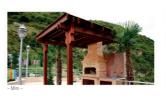

# TENDA CHILLOUT ZONE

The TENDA pergola CHILL-OUT ZONE is a sleek and stylish structure designed for Formula One events in Baku. This special occasion idea LLC design offers a luxurious and comfortable space for VIP guests to relax and socialize while enjoying the race. The pergola is designed with modern and innovative materials, creating a sophisticated atmosphere. It is the perfect spot for guests to take a break from the excitement of the race and soak in the ambiance of the event.