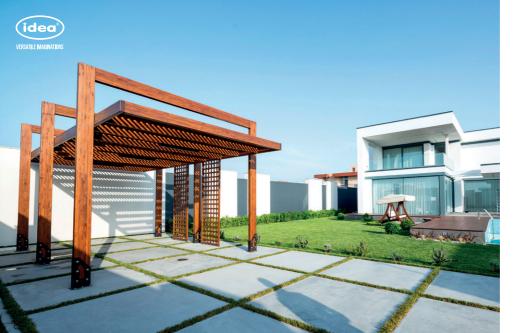

# TENDA CHILLOUT ZONE

The TENDA pergola CHILL-OUT ZONE is a sleek and stylish structure designed for Formula One events in Baku. This special occasion idea LLC design offers a luxurious and comfortable space for VIP guests to relax and socialize while enjoying the race. The pergola is designed with modern and innovative materials, creating a sophisticated atmosphere. It is the perfect spot for guests to take a break from the excitement of the race and soak in the ambiance of the event.