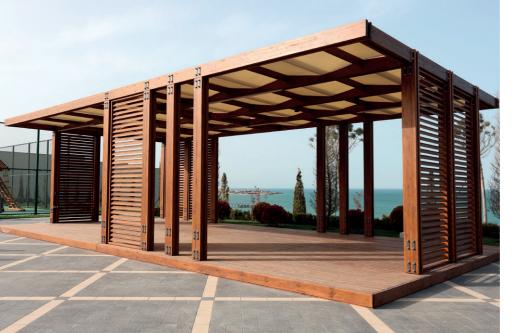

# TENDA CHILLOUT ZONE

The TENDA pergola CHILL-OUT ZONE is a sleek and stylish structure designed for Formula One events in Baku. This special occasion idea LLC design offers a luxurious and comfortable space for VIP guests to relax and socialize while enjoying the race. The pergola is designed with modern and innovative materials, creating a sophisticated atmosphere. It is the perfect spot for guests to take a break from the excitement of the race and soak in the ambiance of the event.