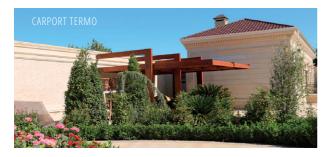

# ASADO CARPORT

Looking for a durable car shelter solution for your villa? Our carport pergola is designed to combine style and functionality, providing a long-lasting and visually appealing shelter for your vehicle. With its sturdy construction and elegant design, our carport pergola will enhance the aesthetics of your villa while ensuring your car is protected from the elements.

# ASADO CARPORT

"ASADO" is a flexible, open space that invites people to come in and spend time in it. Add style and sustainability to an outdoor space with our beautiful wood pavilion. They are durable enough for inclement weather, with a beautiful wood style and strong construction.