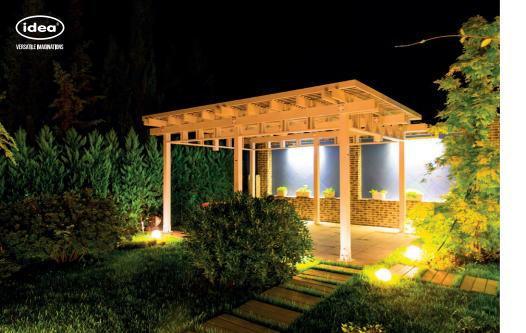

# TENDA CHILLOUT ZONE

The TENDA pergola CHILL-OUT ZONE is a sleek and stylish structure designed for Formula One events in Baku. This special occasion idea LLC design offers a luxurious and comfortable space for VIP guests to relax and socialize while enjoying the race. The pergola is designed with modern and innovative materials, creating a sophisticated atmosphere. It is the perfect spot for guests to take a break from the excitement of the race and soak in the ambiance of the event.