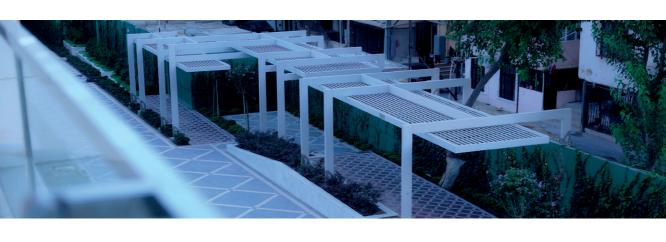

# TENDA CHILLOUT ZONE

The TENDA pergola CHILL-OUT ZONE is a sleek and stylish structure designed for Formula One events in Baku. This special occasion idea LLC design offers a luxurious and comfortable space for VIP guests to relax and socialize while enjoying the race. The pergola is designed with modern and innovative materials, creating a sophisticated atmosphere. It is the perfect spot for guests to take a break from the excitement of the race and soak in the ambiance of the event.