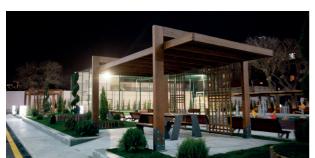

# TENDA CHILLOUT ZONE

The TENDA pergola CHILL-OUT ZONE is a sleek and stylish structure designed for Formula One events in Baku. This special occasion idea LLC design offers a luxurious and comfortable space for VIP guests to relax and socialize while enjoying the race. The pergola is designed with modern and innovative materials, creating a sophisticated atmosphere. It is the perfect spot for guests to take a break from the excitement of the race and soak in the ambiance of the event.