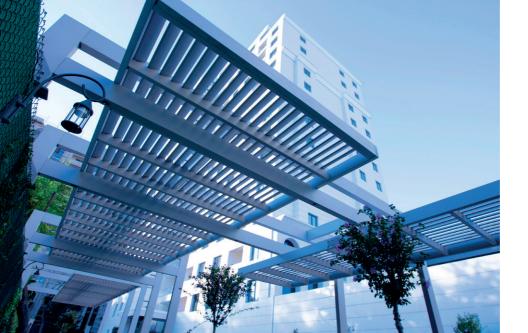

# LA DEFENSE **ADA UNIVERSITY**

With its elegant appearance, functionality & comfort, the "LA DEFENSE" pergola will beautify your outdoor space. The pergola creates a special place for all your outdoor zones and allows you to have a comfortable and relaxing time on sunny days. A combination of metal columns and the wooden roof creates its design and increases its endurance.