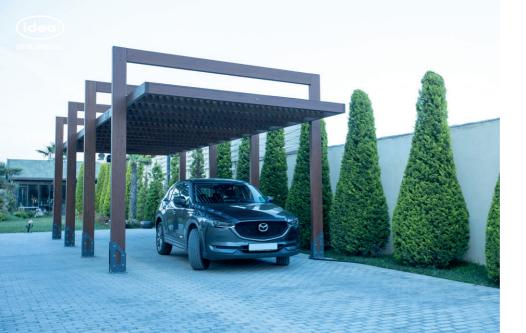

# ASADO CARPORT

Looking for a durable car shelter solution for your villa? Our carport pergola is designed to combine style and functionality, providing a long-lasting and visually appealing shelter for your vehicle. With its sturdy construction and elegant design, our carport pergola will enhance the aesthetics of your villa while ensuring your car is protected from the elements.

### METERIAL:

Impregnated wood coated with Water-based paint certified by the (En71-3 safety for toys).