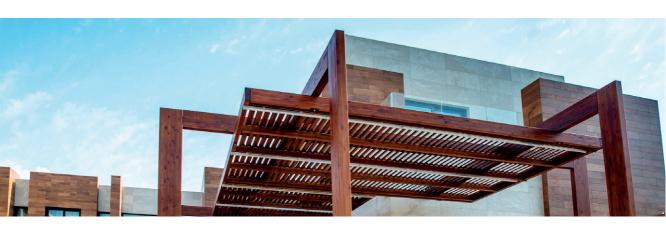

# TENDA CHILLOUT ZONE

The TENDA pergola CHILL-OUT ZONE is a sleek and stylish structure designed for Formula One events in Baku. This special occasion idea LLC design offers a luxurious and comfortable space for VIP guests to relax and socialize while enjoying the race. The pergola is designed with modern and innovative materials, creating a sophisticated atmosphere. It is the perfect spot for guests to take a break from the excitement of the race and soak in the ambiance of the event.

#### METERIAL:

Impregnated wood coated with Water-based paint certified by the (En71-3 safety for toys).