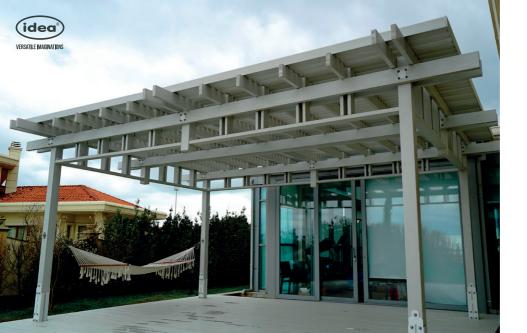

# HAMMAK

The "SANTORINI HAMMACK" pergola will provide a comfortable shaded space where you, your friends, and your family may relax away from the sun's harsh glare while creating a relaxing atmosphere. The pergola's unique hammock makes it an excellent place to unwind. Decorative pots and flowers can be used to lend a personal touch to the design.