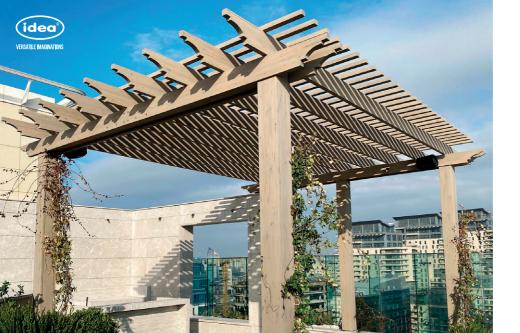

# TENDA CHILLOUT ZONE

The TENDA pergola CHILL-OUT ZONE is a sleek and stylish structure designed for Formula One events in Baku. This special occasion idea LLC design offers a luxurious and comfortable space for VIP guests to relax and socialize while enjoying the race. The pergola is designed with modern and innovative materials, creating a sophisticated atmosphere. It is the perfect spot for guests to take a break from the excitement of the race and soak in the ambiance of the event.