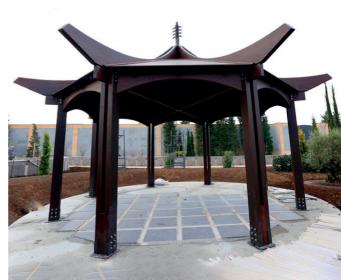

eas. It comes with an additional feature of a bench, depending on how the customer wants to use the product. The roof of the pergola has solid polycarbonate and wooden parts that provide perfect shelter from the sun.

### METERIAL:

Impregnated wood coated with Water-based paint certified by the (En71-3 safety for toys).

### FIXING:

Hot-dip galvanized and powder-coated metal







## CUSTOMIZED STRUCTURE



















- Cobra -







– wave –



# TOSCANA

TOSCANA has been designed to help create a little haven of tranquillity inyour garden. Its octagonal-shaped roof provides shade and shelter, depending on the weather conditions.

#### METERIAL:

Impregnated wood coated with Water-based paint certified by the (En71-3 safety for toys).









## CABANAS & GAZEBOS





















# ASADO CARPORT

Looking for a durable car shelter solution for your villa? Our carport pergola is designed to combine style and functionality, providing a long-lasting and visually appealing shelter for your vehicle. With its sturdy construction and elegant design, our carport pergola will enhance the aesthetics of your villa while ensuring your car is protected from the elements.

### METERIAL:

Impregnated wood coated with Water-based paint certified by the (En71-3 safety for toys).









# ASADO CARPORT

"ASADO" is a flexible, open space that invites people to come in and spend time in it. Add style and sustainability to an outdoor space with our beautiful wood pavilion. They are durable enough for inclement weather, with a beautiful wood style and strong construction.

### ME