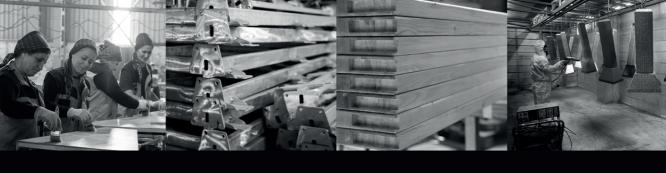

### GLUE-LAMINATION

Glue-laminated timber (glulam) is a structurally engineered wood product commonly used for beams and columns. When glued with industrial adhesives, this type of wood is highly durable and moisture-resistant, capable of generating large pieces and unique shapes. Glulam is stronger than steel at comparable weights. That makes glulam a cost-effective choice for long structural spans and tall columns with minimal need for additional support.

### IMPREGNATION OF WOOD

The natural beauty of wood is beautiful, but not eternal. If you want the wooden structure in your project or building to last for centuries, then it needs impregnation - a process in which moisture is removed, the pores open, and under the pressure of 12-atmosphere, the "TANVALTHE" antiseptic is pushed so that bacteria cannot possibly get inside the wood. Wood can be rot-resistant with proper care; however, after such an appeal, there is no turning badd This will ensure durability both voice and inside as termites love to drew through unprotected wood.