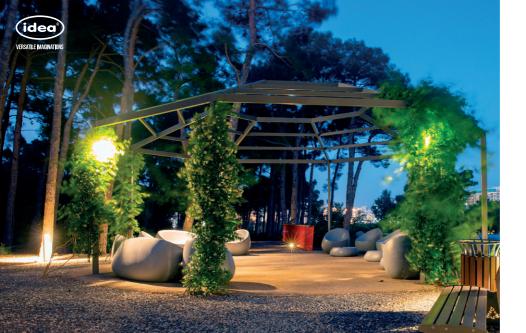

# TENDA CHILLOUT ZONE

The TENDA pergola CHILL-OUT ZONE is a sleek and stylish structure designed for Formula One events in Baku. This special occasion idea LLC design offers a luxurious and comfortable space for VIP guests to relax and socialize while enjoying the race. The pergola is designed with modern and innovative materials, creating a sophisticated atmosphere. It is the perfect spot for guests to take a break from the excitement of the race and soak in the ambiance of the event.