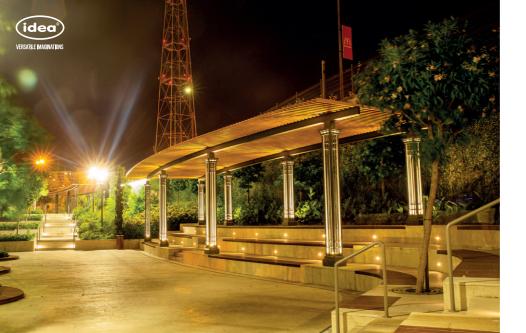

# LA DEFENSE **ADA UNIVERSITY**

With its elegant appearance, functionality & comfort, the "LA DEFENSE" pergola will beautify your outdoor space. The pergola creates a special place for all your outdoor zones and allows you to have a comfortable and relaxing time on sunny days. A combination of metal columns and the wooden roof creates its design and increases its endurance.