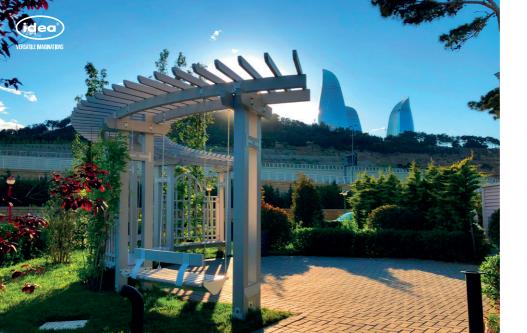

# **SEMITA**

"SEMITA" is a decorative structure from our Julienne family. The best feature of Semita is having swings and benches, which makes it a perfect choice for both relaxing and entertaining purposes. The structure of the pergola is fully customizable.