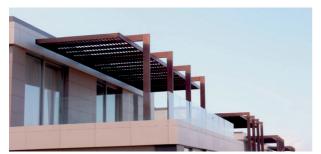

# TENDA CHILLOUT ZONE

The TENDA pergola CHILL-OUT ZONE is a sleek and stylish structure designed for Formula One events in Baku. This special occasion idea LLC design offers a luxurious and comfortable space for VIP guests to relax and socialize while enjoying the race. The pergola is designed with modern and innovative materials, creating a sophisticated atmosphere. It is the perfect spot for guests to take a break from the excitement of the race and soak in the ambiance of the event.