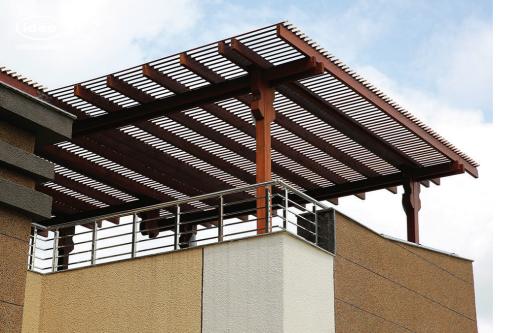

# PENT-HOUSE

Used mainly for rooftops, the "JULIENNE PENT-HOUSE" provides perfect shade and sufficient area for relaxing on sunny days. or shelter from the rain The structure of the pergola is fully customizable, which makes it applicable in many different spaces.