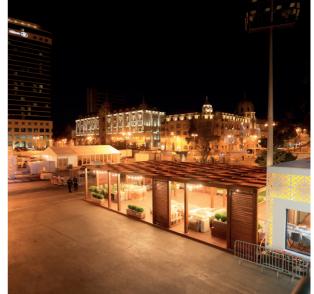

# TENDA CHILLOUT ZONE

The TENDA pergola CHILL-OUT ZONE is a sleek and stylish structure designed for Formula One events in Baku. This special occasion idea LLC design offers a luxurious and comfortable space for VIP guests to relax and socialize while enjoying the race. The pergola is designed with modern and innovative materials, creating a sophisticated atmosphere. It is the perfect spot for guests to take a break from the excitement of the race and soak in the ambiance of the event.