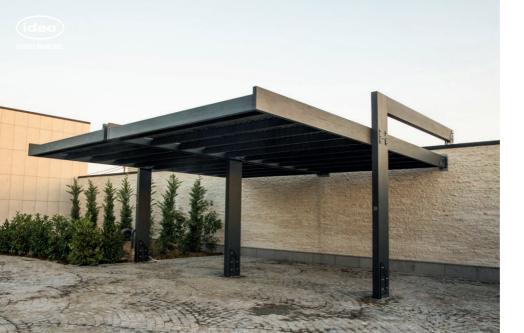

# CARPORT ANTRACIT

A "CARPORT ANTRACIT" is a custommade car shelter that provides sufficient coverage on both rainy and sunny days. The extraordinary design and construction of the product were developed by the IDEA team.

#### METERIAL:

Impregnated wood coated with Water-based paint certified by the (En71-3 safety for toys).

### FIXING:

Hot-dip galvanized and powder-coated metal