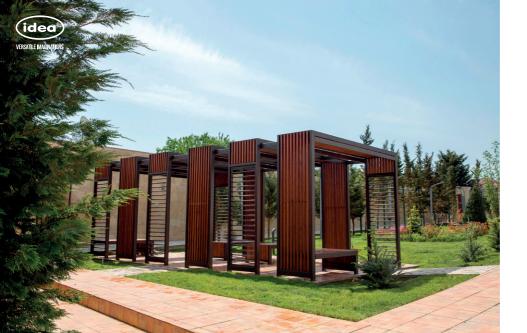

# **SEMITA**

"SEMITA" is a decorative structure from our Julienne family. The best feature of Semita is having swings and benches, which makes it a perfect choice for both relaxing and entertaining purposes. The structure of the pergola is fully customizable.