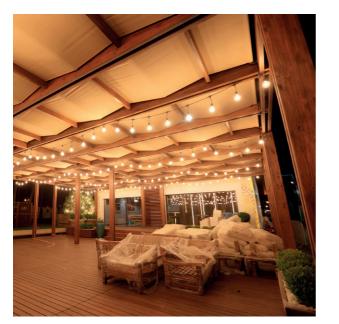

# TENDA CHILLOUT ZONE

The TENDA pergola CHILL-OUT ZONE is a sleek and stylish structure designed for Formula One events in Baku. This special occasion idea LLC design offers a luxurious and comfortable space for VIP guests to relax and socialize while enjoying the race. The pergola is designed with modern and innovative materials, creating a sophisticated atmosphere. It is the perfect spot for guests to take a break from the excitement of the race and soak in the ambiance of the event.