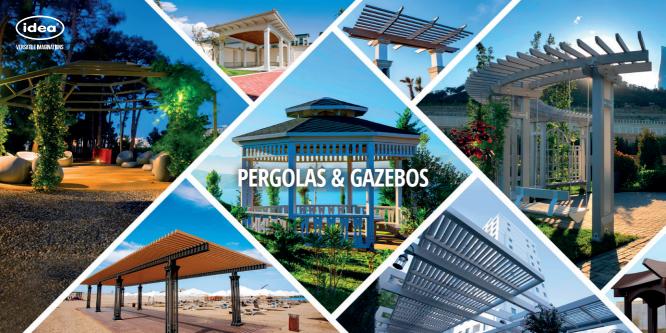

ot-resistant with proper care; however, after such an appeal, there is no turning badd This will ensure durability both voice and inside as termites love to drew through unprotected wood.

### POWDER COATING

The powder coating process offers several advantages over conventional liquid coating methods, including increased durability, capabilities for more specialized finishes, and less environmental impact. In addition, powder-coated products are more resistant to diminished coating quality as a result of impact, moisture, chemicals, ultraviolet light, and other extreme weather conditions. In turn, this reduces the risk of scratches, chipping, abrasions, corrosion, fadine, and other wear issues.



# The products featured in this catalogue are manufactured from the following materials:







# TENDA CHILLOUT ZONE

The TENDA pergola CHILL-OUT ZONE is a sleek and stylish structure designed for Formula One events in Baku. This special occasion idea LLC design offers a luxurious and comfortable space for VIP guests to relax and socialize while enjoying the race. The pergola is designed with modern and innovative materials, creating a sophisticated atmosphere. It is the perfect spot for guests to take a break from the excitement of the race and soak in the ambiance of the event.

#### METERIAL:

Impregnated wood coated with Water-based paint certified by the (En71-3 safety for toys).















# ADA UNIVERSITY PERGOLA

Transform your outdoor living space with the ADA Pergola. Custom-made to fit larger residential areas, choose your size, features, and finish for a perfect