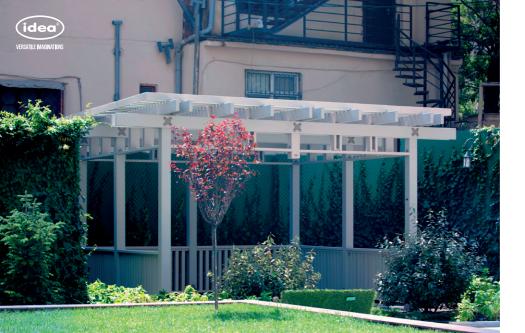

# TENDA CHILLOUT ZONE

The TENDA pergola CHILL-OUT ZONE is a sleek and stylish structure designed for Formula One events in Baku. This special occasion idea LLC design offers a luxurious and comfortable space for VIP guests to relax and socialize while enjoying the race. The pergola is designed with modern and innovative materials, creating a sophisticated atmosphere. It is the perfect spot for guests to take a break from the excitement of the race and soak in the ambiance of the event.