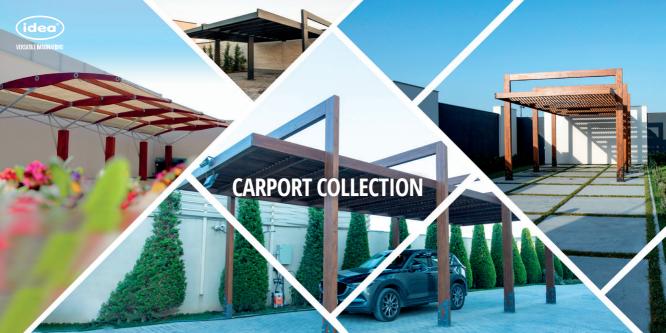

# ASADO CARPORT

Looking for a durable car shelter solution for your villa? Our carport pergola is designed to combine style and functionality, providing a long-lasting and visually appealing shelter for your vehicle. With its sturdy construction and elegant design, our carport pergola will enhance the aesthetics of your villa while ensuring your car is protected from the elements.

# ASADO CARPORT

"ASADO" is a flexible, open space that invites people to come in and spend time in it. Add style and sustainability to an outdoor space with our beautiful wood pavilion. They are durable enough for inclement weather, with a beautiful wood style and strong construction.

# **SILKWAY**

A "SILKWAY" is a custom-made car shelter that provides sufficient coverage on both rainy and sunny days. The extraordinary design and construction of the product were developed by the IDEA team.

# CARPORT ANTRACIT

A "CARPORT ANTRACIT" is a custommade car shelter that provides sufficient coverage on both rainy and sunny days. The extraordinary design and construction of the product were developed by the IDEA team.