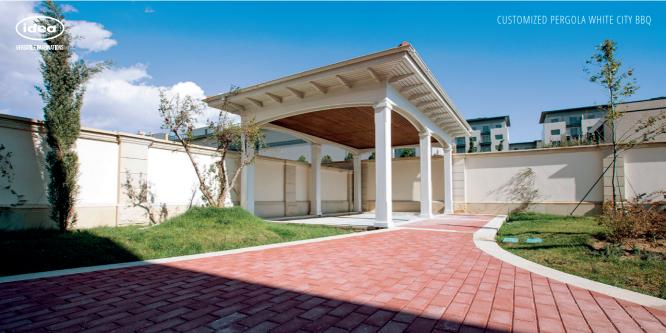

# LA DEFENSE **ADA UNIVERSITY**

With its elegant appearance, functionality & comfort, the "LA DEFENSE" pergola will beautify your outdoor space. The pergola creates a special place for all your outdoor zones and allows you to have a comfortable and relaxing time on sunny days. A combination of metal columns and the wooden roof creates its design and increases its endurance.