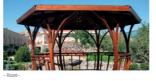

# **MONTIN**

IDEA presents one of the latest "La Defense Montin" pergolas for the residential building's courtyard located in Baku. "La Defense Montin" offers a custom-made pergola with a unique design and high quality.

#### METERIAL:

Impregnated wood coated with Water-based paint certified by the (En71-3 safety for toys).

#### FIXING:

Hot-dip galvanized and powder-coated metal