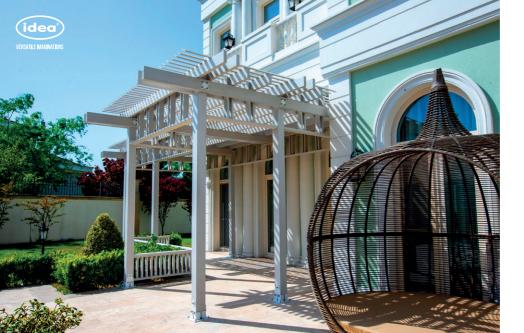

# TENDA CHILLOUT ZONE

The TENDA pergola CHILL-OUT ZONE is a sleek and stylish structure designed for Formula One events in Baku. This special occasion idea LLC design offers a luxurious and comfortable space for VIP guests to relax and socialize while enjoying the race. The pergola is designed with modern and innovative materials, creating a sophisticated atmosphere. It is the perfect spot for guests to take a break from the excitement of the race and soak in the ambiance of the event.