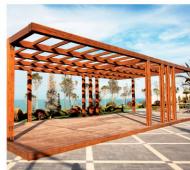

# TENDA CHILLOUT ZONE

The TENDA pergola CHILL-OUT ZONE is a sleek and stylish structure designed for Formula One events in Baku. This special occasion idea LLC design offers a luxurious and comfortable space for VIP guests to relax and socialize while enjoying the race. The pergola is designed with modern and innovative materials, creating a sophisticated atmosphere. It is the perfect spot for guests to take a break from the excitement of the race and soak in the ambiance of the event.