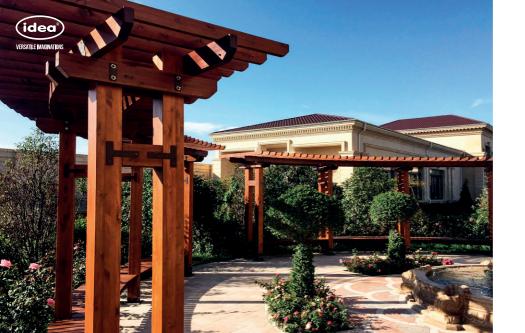

# TENDA CHILLOUT ZONE

The TENDA pergola CHILL-OUT ZONE is a sleek and stylish structure designed for Formula One events in Baku. This special occasion idea LLC design offers a luxurious and comfortable space for VIP guests to relax and socialize while enjoying the race. The pergola is designed with modern and innovative materials, creating a sophisticated atmosphere. It is the perfect spot for guests to take a break from the excitement of the race and soak in the ambiance of the event.