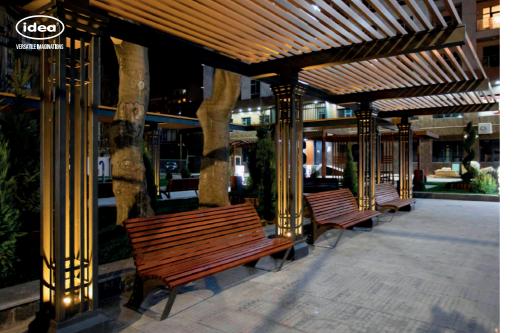

# TENDA CHILLOUT ZONE

The TENDA pergola CHILL-OUT ZONE is a sleek and stylish structure designed for Formula One events in Baku. This special occasion idea LLC design offers a luxurious and comfortable space for VIP guests to relax and socialize while enjoying the race. The pergola is designed with modern and innovative materials, creating a sophisticated atmosphere. It is the perfect spot for guests to take a break from the excitement of the race and soak in the ambiance of the event.