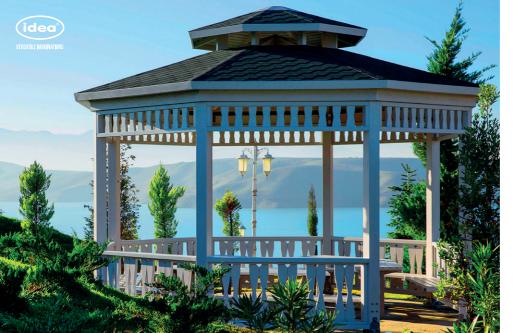

e and shelter for your comfort. The pergola is made of impregnated and glue-laminated wood.

#### METERIAL:

Impregnated wood coated with Water-based paint certified by the (En71-3 safety for toys).

### FIXING:

Hot-dip galvanized and powder-coated metal









# **VOYAGE**

"VOYAGE" creates a space for users to find comfort in outdoor areas. It comes with an additional feature of a bench, depending on how the customer wants to use the product. The roof of the pergola has solid polycarbonate and wooden parts that provide perfect shelter from the sun.

### METERIAL:

Impregnated wood coated with Water-based paint certified by the (En71-3 safety for toys).

### FIXING:

Hot-dip galvanized and powder-coated metal







## CUSTOMIZED STRUCTURE



















- Cobra -







– wave –



# TOSCANA

TOSCANA has been designed to help create a little haven of tranquillity inyour garden. Its octagonal-shaped roof provides shade and shelter, depending on the weather conditions.

#### METERIAL:

Impregnated wood coated with Water-based paint certified by the (En71-3 safety for toys).









## CABANAS & GAZEBOS





















# ASADO CARPORT

Looking for a durable car shelter solution for your villa? Our carport pergola is designed to combine style and functionality, providing a long-lasting and visually appealing shelter for your vehicle. With its sturdy construction and elegant design, our carport pergola will enhance the aesthetics of your villa while ensuring your car is protected from the elements.

### METERIAL:

Impregnated wood coated with Water-based paint cer