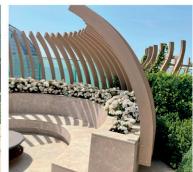

# TENDA CHILLOUT ZONE

The TENDA pergola CHILL-OUT ZONE is a sleek and stylish structure designed for Formula One events in Baku. This special occasion idea LLC design offers a luxurious and comfortable space for VIP guests to relax and socialize while enjoying the race. The pergola is designed with modern and innovative materials, creating a sophisticated atmosphere. It is the perfect spot for guests to take a break from the excitement of the race and soak in the ambiance of the event.