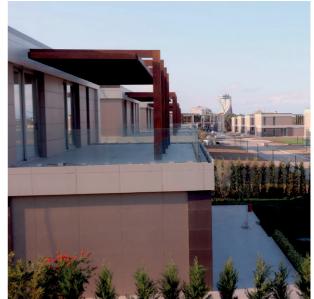

# TENDA CHILLOUT ZONE

The TENDA pergola CHILL-OUT ZONE is a sleek and stylish structure designed for Formula One events in Baku. This special occasion idea LLC design offers a luxurious and comfortable space for VIP guests to relax and socialize while enjoying the race. The pergola is designed with modern and innovative materials, creating a sophisticated atmosphere. It is the perfect spot for guests to take a break from the excitement of the race and soak in the ambiance of the event.