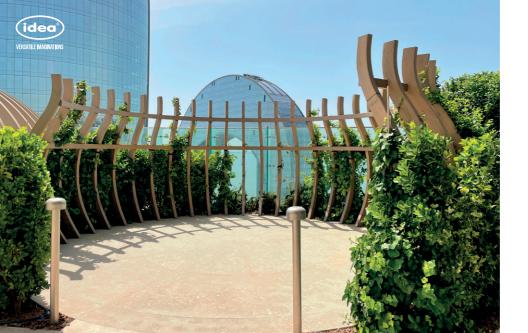

# TENDA CHILLOUT ZONE

The TENDA pergola CHILL-OUT ZONE is a sleek and stylish structure designed for Formula One events in Baku. This special occasion idea LLC design offers a luxurious and comfortable space for VIP guests to relax and socialize while enjoying the race. The pergola is designed with modern and innovative materials, creating a sophisticated atmosphere. It is the perfect spot for guests to take a break from the excitement of the race and soak in the ambiance of the event.