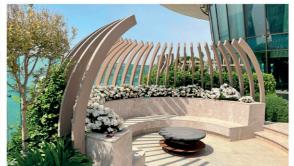

# TENDA CHILLOUT ZONE

The TENDA pergola CHILL-OUT ZONE is a sleek and stylish structure designed for Formula One events in Baku. This special occasion idea LLC design offers a luxurious and comfortable space for VIP guests to relax and socialize while enjoying the race. The pergola is designed with modern and innovative materials, creating a sophisticated atmosphere. It is the perfect spot for guests to take a break from the excitement of the race and soak in the ambiance of the event.