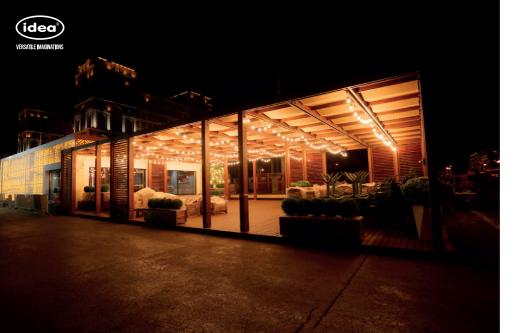

# TENDA CHILLOUT ZONE

The TENDA pergola CHILL-OUT ZONE is a sleek and stylish structure designed for Formula One events in Baku. This special occasion idea LLC design offers a luxurious and comfortable space for VIP guests to relax and socialize while enjoying the race. The pergola is designed with modern and innovative materials, creating a sophisticated atmosphere. It is the perfect spot for guests to take a break from the excitement of the race and soak in the ambiance of the event.