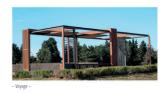

# **VOYAGE**

"VOYAGE" creates a space for users to find comfort in outdoor areas. It comes with an additional feature of a bench, depending on how the customer wants to use the product. The roof of the pergola has solid polycarbonate and wooden parts that provide perfect shelter from the sun.

### METERIAL:

Impregnated wood coated with Water-based paint certified by the (En71-3 safety for toys).

### FIXING:

Hot-dip galvanized and powder-coated metal