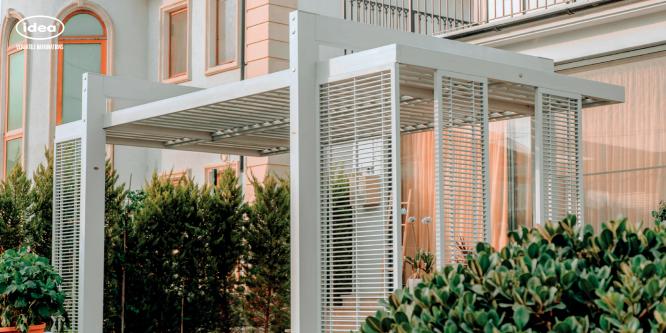

# TENDA CHILLOUT ZONE

The TENDA pergola CHILL-OUT ZONE is a sleek and stylish structure designed for Formula One events in Baku. This special occasion idea LLC design offers a luxurious and comfortable space for VIP guests to relax and socialize while enjoying the race. The pergola is designed with modern and innovative materials, creating a sophisticated atmosphere. It is the perfect spot for guests to take a break from the excitement of the race and soak in the ambiance of the event.