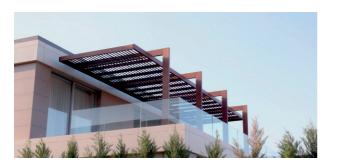

# TENDA CHILLOUT ZONE

The TENDA pergola CHILL-OUT ZONE is a sleek and stylish structure designed for Formula One events in Baku. This special occasion idea LLC design offers a luxurious and comfortable space for VIP guests to relax and socialize while enjoying the race. The pergola is designed with modern and innovative materials, creating a sophisticated atmosphere. It is the perfect spot for guests to take a break from the excitement of the race and soak in the ambiance of the event.