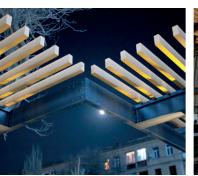

# TENDA CHILLOUT ZONE

The TENDA pergola CHILL-OUT ZONE is a sleek and stylish structure designed for Formula One events in Baku. This special occasion idea LLC design offers a luxurious and comfortable space for VIP guests to relax and socialize while enjoying the race. The pergola is designed with modern and innovative materials, creating a sophisticated atmosphere. It is the perfect spot for guests to take a break from the excitement of the race and soak in the ambiance of the event.