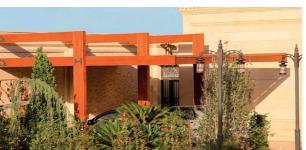

# TENDA CHILLOUT ZONE

The TENDA pergola CHILL-OUT ZONE is a sleek and stylish structure designed for Formula One events in Baku. This special occasion idea LLC design offers a luxurious and comfortable space for VIP guests to relax and socialize while enjoying the race. The pergola is designed with modern and innovative materials, creating a sophisticated atmosphere. It is the perfect spot for guests to take a break from the excitement of the race and soak in the ambiance of the event.