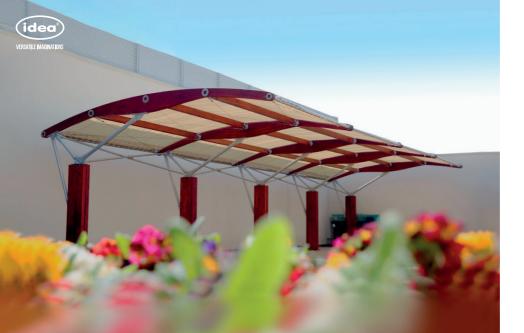

# **SILKWAY**

A "SILKWAY" is a custom-made car shelter that provides sufficient coverage on both rainy and sunny days. The extraordinary design and construction of the product were developed by the IDEA team.

#### METERIAL:

Impregnated wood coated with Water-based paint certified by the (En71-3 safety for toys).

## FIXING:

Hot-dip galvanized and powder-coated metal