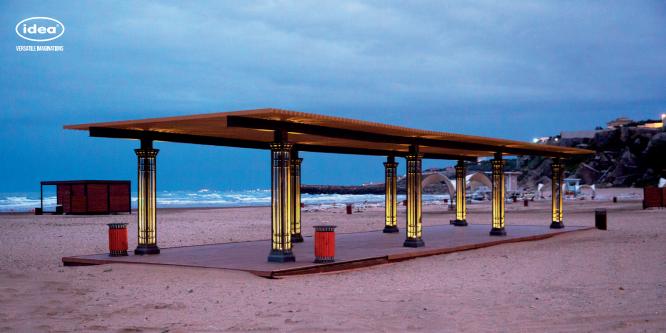

# **MONTIN**

IDEA presents one of the latest "La Defense Montin" pergolas for the residential building's courtyard located in Baku. "La Defense Montin" offers a custom-made pergola with a unique design and high quality.

#### METERIAL:

Impregnated wood coated with Water-based paint certified by the (En71-3 safety for toys).

#### FIXING:

Hot-dip galvanized and powder-coated metal