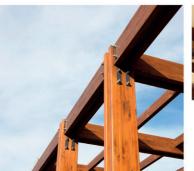

### GLUE-LAMINATION

Glue-laminated timber (glulam) is a structurally engineered wood product commonly used for beams and columns. When glued with industrial adhesives, this type of wood is highly durable and moisture-resistant, capable of generating large pieces and unique shapes. Glulam is stronger than steel at comparable weights. That makes glulam a cost-effective choice for long structural spans and tall columns with minimal need for additional support.

## HOT-DIP GAI VANIZING

All steel components used by IDEA are hot-dip galvanized in a liquid zinc bath at 449 °C. If the surface is damaged, hot-dipped galvanized products repair themselves through zinc contracting and forming a new coating in the damaged area. Zinc is a more active metal in comparison to steel. This is a unique characteristic for galvanizing, which means when a galvanized coating is damaged and steel is exposed to the atmosphere, zinc can continue to ordect steel through salvanic corrosion.