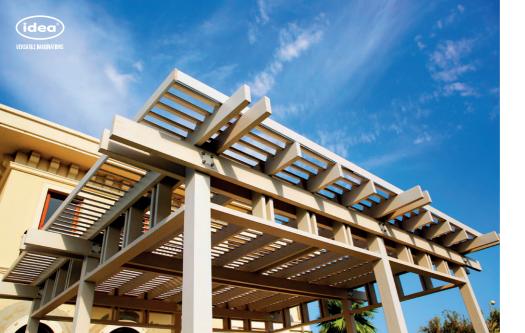

# TENDA CHILLOUT ZONE

The TENDA pergola CHILL-OUT ZONE is a sleek and stylish structure designed for Formula One events in Baku. This special occasion idea LLC design offers a luxurious and comfortable space for VIP guests to relax and socialize while enjoying the race. The pergola is designed with modern and innovative materials, creating a sophisticated atmosphere. It is the perfect spot for guests to take a break from the excitement of the race and soak in the ambiance of the event.