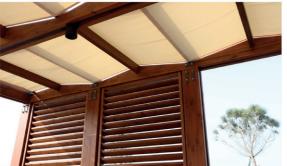

# TENDA CHILLOUT ZONE

The TENDA pergola CHILL-OUT ZONE is a sleek and stylish structure designed for Formula One events in Baku. This special occasion idea LLC design offers a luxurious and comfortable space for VIP guests to relax and socialize while enjoying the race. The pergola is designed with modern and innovative materials, creating a sophisticated atmosphere. It is the perfect spot for guests to take a break from the excitement of the race and soak in the ambiance of the event.

# **TENDA**

IDEA introduces new customized pergola with a unique design and high quality. The connection of the tent to the pergola is a complete example of the design solution and consists of special details. Our company uses custom-made steel joints, which makes installation and transportation of the product easier.