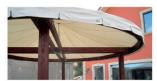

# TENDA CHILLOUT ZONE

The TENDA pergola CHILL-OUT ZONE is a sleek and stylish structure designed for Formula One events in Baku. This special occasion idea LLC design offers a luxurious and comfortable space for VIP guests to relax and socialize while enjoying the race. The pergola is designed with modern and innovative materials, creating a sophisticated atmosphere. It is the perfect spot for guests to take a break from the excitement of the race and soak in the ambiance of the event.