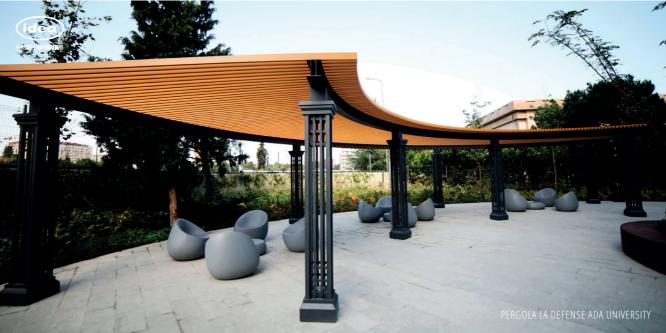

# LA DEFENSE **ADA UNIVERSITY**

With its elegant appearance, functionality & comfort, the "LA DEFENSE" pergola will beautify your outdoor space. The pergola creates a special place for all your outdoor zones and allows you to have a comfortable and relaxing time on sunny days. A combination of metal columns and the wooden roof creates its design and increases its endurance.

#### METERIAL:

Hot-dip galvanized and powder-coated metal