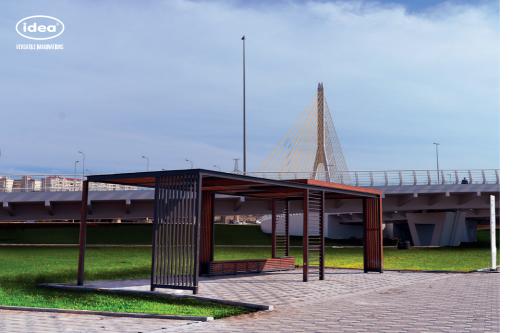

# TENDA CHILLOUT ZONE

The TENDA pergola CHILL-OUT ZONE is a sleek and stylish structure designed for Formula One events in Baku. This special occasion idea LLC design offers a luxurious and comfortable space for VIP guests to relax and socialize while enjoying the race. The pergola is designed with modern and innovative materials, creating a sophisticated atmosphere. It is the perfect spot for guests to take a break from the excitement of the race and soak in the ambiance of the event.