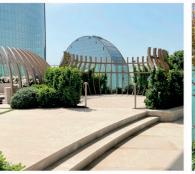

# TENDA CHILLOUT ZONE

The TENDA pergola CHILL-OUT ZONE is a sleek and stylish structure designed for Formula One events in Baku. This special occasion idea LLC design offers a luxurious and comfortable space for VIP guests to relax and socialize while enjoying the race. The pergola is designed with modern and innovative materials, creating a sophisticated atmosphere. It is the perfect spot for guests to take a break from the excitement of the race and soak in the ambiance of the event.