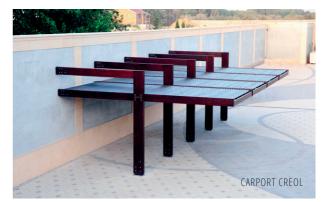

# CARPORT ANTRACIT

A "CARPORT ANTRACIT" is a custommade car shelter that provides sufficient coverage on both rainy and sunny days. The extraordinary design and construction of the product were developed by the IDEA team.

#### METERIAL:

Impregnated wood coated with Water-based paint certified by the (En71-3 safety for toys).

### FIXING:

Hot-dip galvanized and powder-coated metal