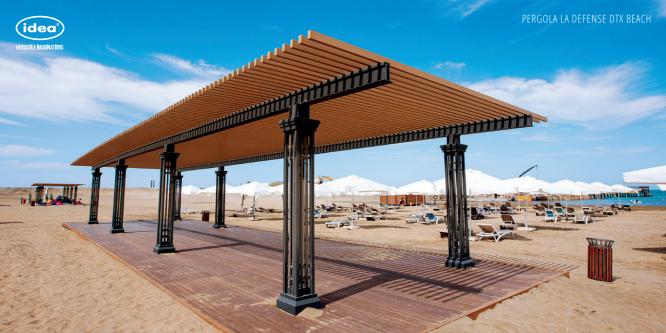

# **MONTIN**

IDEA presents one of the latest "La Defense Montin" pergolas for the residential building's courtyard located in Baku. "La Defense Montin" offers a custom-made pergola with a unique design and high quality.

#### METERIAL:

Impregnated wood coated with Water-based paint certified by the (En71-3 safety for toys).

#### FIXING:

Hot-dip galvanized and powder-coated metal