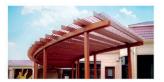

# TENDA CHILLOUT ZONE

The TENDA pergola CHILL-OUT ZONE is a sleek and stylish structure designed for Formula One events in Baku. This special occasion idea LLC design offers a luxurious and comfortable space for VIP guests to relax and socialize while enjoying the race. The pergola is designed with modern and innovative materials, creating a sophisticated atmosphere. It is the perfect spot for guests to take a break from the excitement of the race and soak in the ambiance of the event.

#### METERIAL:

Impregnated wood coated with Water-based paint certified by the (En71-3 safety for toys).