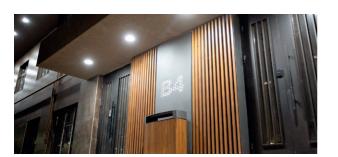

a will beautify your outdoor space. The pergola creates a special place for all your outdoor zones and allows you to have a comfortable and relaxing time on sunny days. A combination of metal columns and the wooden roof creates its design and increases its endurance.

#### METERIAL:

Hot-dip galvanized and powder-coated metal

















## MONTIN

IDEA presents one of the latest works, "Collezione Montin", a pergola for our new courtyard residential building project located in Baku. Our decorative pergola, which will decorate your garden and yard, is also distinguished from its analogues by its unique functionality.

### METERIAL:

Impregnated wood coated with Water-based paint certified by the (En71-3 safety for toys).

### FIXING:

Hot-dip galvanized and powder-coated metal















# GRANDEZZA

Pergola Grandezza is a perfect landscape, yard, and park project solution with its glued wood construction. Glued beam used in this design has been treated with a vacuum pressure (impregnation), which gives it resistance to termites, and bacteria and maintains the durability of the structure for a long time.

#### METERIAL:

Impregnated wood coated with Water-based paint certified by the (En71-3 safety for toys).

#### FIXING:

Hot-dip galvanized and powder-coated metal











# **SPIRIT**

Looking for a durable and beautiful landscape, yard, or park project solution? Pergola Spirit's glued wood construction, treated with vacuum pressure, is the perfect option.

### METERIAL:

Impregnated wood coated with Water-based paint certified by the (En71-3 safety for toys).