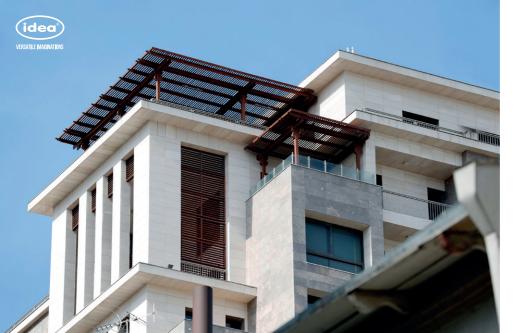

# TENDA CHILLOUT ZONE

The TENDA pergola CHILL-OUT ZONE is a sleek and stylish structure designed for Formula One events in Baku. This special occasion idea LLC design offers a luxurious and comfortable space for VIP guests to relax and socialize while enjoying the race. The pergola is designed with modern and innovative materials, creating a sophisticated atmosphere. It is the perfect spot for guests to take a break from the excitement of the race and soak in the ambiance of the event.