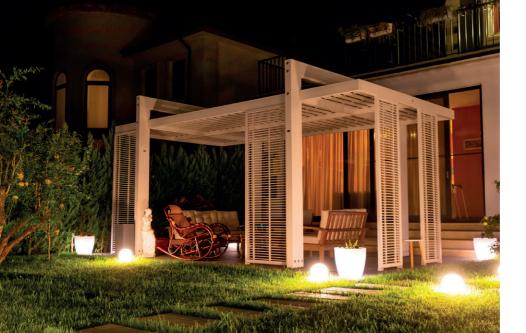

# **TENDA**

IDEA introduces new customized pergola with a unique design and high quality. The connection of the tent to the pergola is a complete example of the design solution and consists of special details. Our company uses custom-made steel joints, which makes installation and transportation of the product easier.