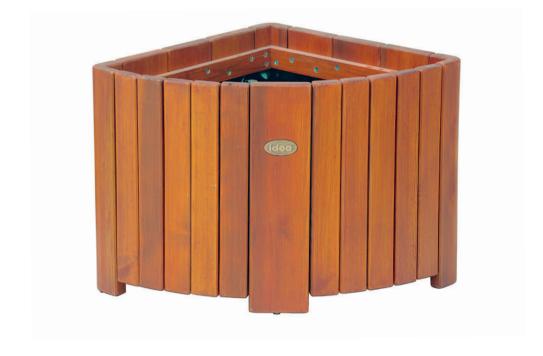

DIMENSIONS: L500xW500xH440 mm

## EVA PLANTERS

| Material:           | Impregnated wood coated with Water-based paint certified by the (En 71- 3 safety for toys). |                                                                                             |  |
|---------------------|---------------------------------------------------------------------------------------------|---------------------------------------------------------------------------------------------|--|
|                     | <ul><li>▷</li><li>▷</li></ul>                                                               | Resistance<br>Stabilized dimensions                                                         |  |
|                     | Trans                                                                                       | slucent wood finish<br>Transparency<br>Protection                                           |  |
|                     | Auto                                                                                        | clave treated wood<br>Strength<br>Long serving<br>Resistant to severe weather<br>conditions |  |
| Packing size:       | 510                                                                                         | 510 x 510 x 450 mm                                                                          |  |
| Calarina I tantunan |                                                                                             |                                                                                             |  |