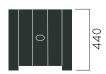

DIMENSIONS: L500xW500xH440 mm

## EVA PLANTERS

| Material:           | Impregnated wood coated with Water-based paint certified by the (En 71- 3 safety for toys). |                                                                                             |  |
|---------------------|---------------------------------------------------------------------------------------------|---------------------------------------------------------------------------------------------|--|
|                     | <ul><li>▷</li><li>▷</li></ul>                                                               | Resistance<br>Stabilized dimensions                                                         |  |
|                     | Trans                                                                                       | slucent wood finish<br>Transparency<br>Protection                                           |  |
|                     | Auto                                                                                        | clave treated wood<br>Strength<br>Long serving<br>Resistant to severe weather<br>conditions |  |
| Packing size:       | 510                                                                                         | 510 x 510 x 450 mm                                                                          |  |
| Calarina I tantunan |                                                                                             |                                                                                             |  |