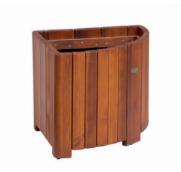

## EVA PLANTERS

| Material:           | Impregnated wood coated with Water-based paint certified by the (En 71- 3 safety for toys). |                                                                                             |  |
|---------------------|---------------------------------------------------------------------------------------------|---------------------------------------------------------------------------------------------|--|
|                     | <ul><li>▷</li><li>▷</li></ul>                                                               | Resistance<br>Stabilized dimensions                                                         |  |
|                     | Trans                                                                                       | slucent wood finish<br>Transparency<br>Protection                                           |  |
|                     | Auto                                                                                        | clave treated wood<br>Strength<br>Long serving<br>Resistant to severe weather<br>conditions |  |
| Packing size:       | 510                                                                                         | 510 x 510 x 450 mm                                                                          |  |
| Calarina I tantunan |                                                                                             |                                                                                             |  |

Colours | textures: