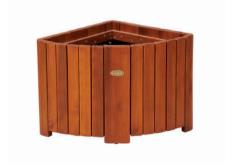

DIMENSIONS: L500xW500xH440 mm

## EVA PLANTERS

| Material:           | Impregnated wood coated with Water-based paint certified by the (En 71- 3 safety for toys). |                                                                                             |  |
|---------------------|---------------------------------------------------------------------------------------------|---------------------------------------------------------------------------------------------|--|
|                     | <ul><li>▷</li><li>▷</li></ul>                                                               | Resistance<br>Stabilized dimensions                                                         |  |
|                     | Trans                                                                                       | slucent wood finish<br>Transparency<br>Protection                                           |  |
|                     | Auto                                                                                        | clave treated wood<br>Strength<br>Long serving<br>Resistant to severe weather<br>conditions |  |
| Packing size:       | 510                                                                                         | 510 x 510 x 450 mm                                                                          |  |
| Calarina I tantunan |                                                                                             |                                                                                             |  |