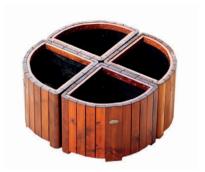

## EVA PLANTERS

| Material:           | Impregnated wood coated with Water-based paint certified by the (En 71- 3 safety for toys). |                                                                                             |  |
|---------------------|---------------------------------------------------------------------------------------------|---------------------------------------------------------------------------------------------|--|
|                     | <ul><li>▷</li><li>▷</li></ul>                                                               | Resistance<br>Stabilized dimensions                                                         |  |
|                     | Trans                                                                                       | slucent wood finish<br>Transparency<br>Protection                                           |  |
|                     | Auto                                                                                        | clave treated wood<br>Strength<br>Long serving<br>Resistant to severe weather<br>conditions |  |
| Packing size:       | 510                                                                                         | 510 x 510 x 450 mm                                                                          |  |
| Calarina I tantunan |                                                                                             |                                                                                             |  |

Colours | textures: