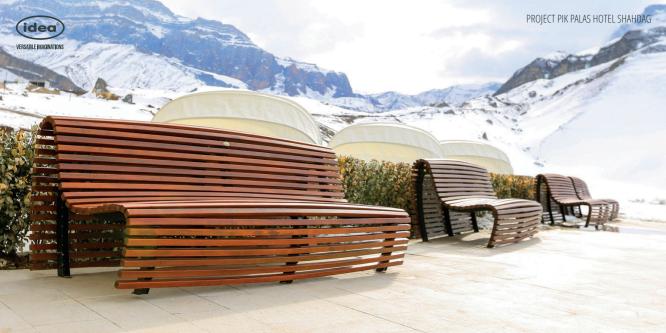

## PIK PALAS HOTEL SHAHDAG

PIK PALAS HOTEL located in the heart of the skiing tourism of Azerbaijan. External architectural metalworks such as balcony balustrades, flagpoles, porte-cocheres, domed spires, and wooden louvres for windows were created by IDEA for PIK PALAS. Exterior and landscape furniture provide stabilization among those sections. The hotel is situated in Gusar, the northern area of Azerbaijan, which is characterized by severe weather in winter. The metal pieces are manufactured to show high outdoor resistance. The IDEA 300 bench model is included in IDEA's urban bench collection. The material is pinewood, impregnated and painted with water-based paints by Arch Timber A Ltd.