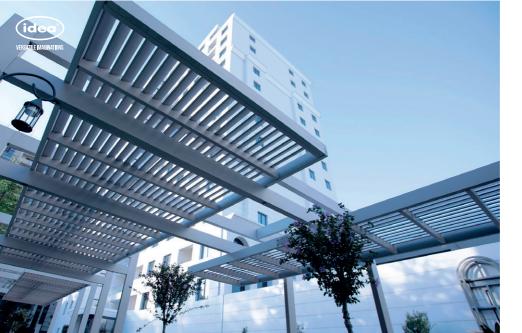

## **ADA UNIVERSITY**

IDEA Company has successfully produced and installed different architectural urban products at ADA University. We covered the buge garden around the university campus with modern designs and quality urban products. We placed seats all over the garden for maximum comfort. The elegant design of the "La Defense" pergola creates an embellished look, while litter bins help to keep the environment clean, and tree grilles allow you to protect nature.

# SANATORIUM OF THE STATE SECURITY SYSTEM

The Sanatorium of the State Security System is where high professionalism and international standards meet to create an enticing atmosphere. With their elegant appearance, functionality, and comfort, "La Defense" pergolas will beautify your outdoor space. Furthermore, "Millennium" litter bins, "Toni" and "Sunny" chaise lounges are included in this project. The wood we used is impregnated, D4 glue-laminated and coated with waterbased paint, which is certified by the "EN 71-3 Safety for Toys" standard, making the pergola water-repellent and UV resistant. Additionally, all metal is hot-dip galvanized and powder-coated.