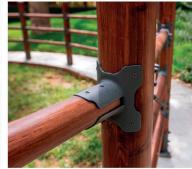

### AMBURAN VILLA

The "AMBURAN VILLA" project has been designed in accordance with the most modern city standards and offers an ideal environment for outdoor entertaining. High-quality "Formal Garden" & "Cabana" pergolas, modern "Amburan" handrails, a unique swing-bed, a safety service gate, and a special "Spa Poll Structure" are a part of the project. We used high-quality materials in the manufacturing process, which allows long-term usage and increases durability against harsh conditions.