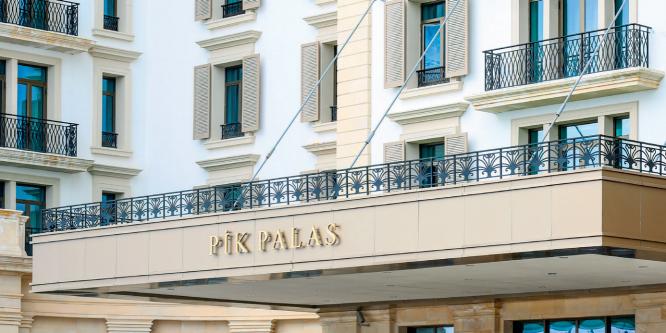

## PIK PALAS HOTEL SHAHDAG

PIK PALAS HOTEL located in the heart of the skiing tourism of Azerbaijan. External architectural metalworks such as balcony balustrades, flagpoles, porte-cocheres, domed spires, and wooden louvres for windows were created by IDEA for PIK PALAS. Exterior and landscape furniture provide stabilization among those sections. The hotel is situated in Gusar, the northern area of Azerbaijan, which is characterized by severe weather in winter. The metal pieces are manufactured to show high outdoor resistance. The IDEA 300 bench model is included in IDEA's urban bench collection. The material is pinewood, impregnated and painted with water-based paints by Arch Timber A Ltd.