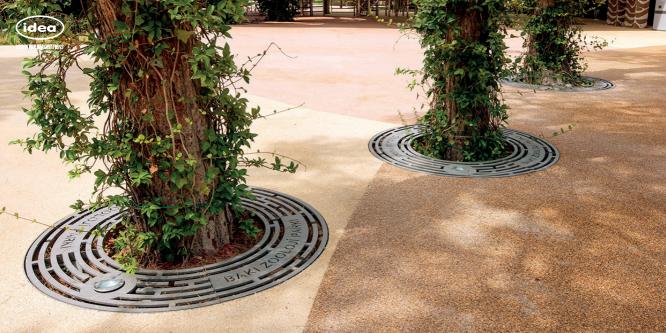

# BAKU ZOOLOGICAL PARK

IDEA company has finished the "Baku Zoological Park" project in the renovated zoo of Baku city. Our company has successfully completed the architectural work in accordance with the highest quality standards. In addition, the artwork made from Cor-Ten stands tall at the entrance of the Baku zoological park. This complicated, layered artwork was made from full sheets of Cor-Ten that were cut using high-precision lasers. The wood used in this project is impregnated, D4 gluelaminated and coated with water-based paint, which is certified by the "EN 71-3 Safety for Toys" standard. Furthermore, we used galvanized and powder-coated steel, along with the use of Corten for a more rustic look.