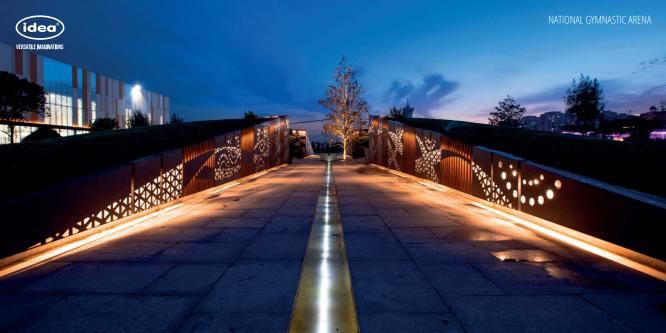

# NATIONAL GYMNASTIC ARENA

IDEA's design emphasises the natural spirit of the space, which provides a stunningly beautiful atmosphere around the arena. High-quality, customizable benches, wooden and metal facades, tree grilles, flagpoles, cabanas, hammocks, planters, and recycle bins are a part of the "NATIONAL GYMNASTIC ARENA" project. The wood used in this project is impregnated, D4 glue-laminated, and coated with water-based paint, which is certified by the "EN 71-3 Safety for Toys" standard. In addition, all the metal in this project is hot-dip galvanized and powder-coated.