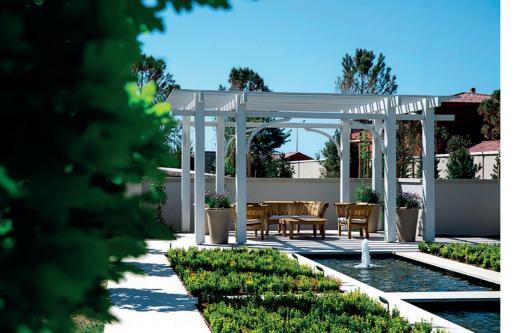

### AMBURAN VILLA

The "AMBURAN VILLA" project has been designed in accordance with the most modern city standards and offers an ideal environment for outdoor entertaining. High-quality "Formal Garden" & "Cabana" pergolas, modern "Amburan" handrails, a unique swing-bed, a safety service gate, and a special "Spa Poll Structure" are a part of the project. We used high-quality materials in the manufacturing process, which allows long-term usage and increases durability against harsh conditions.