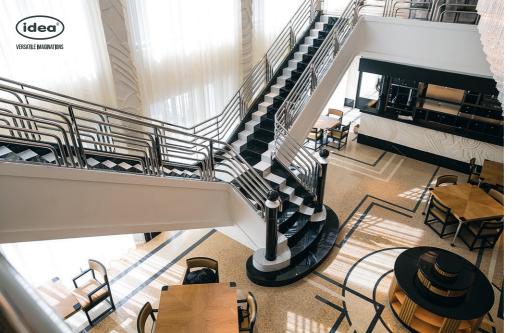

#### DINAMO HOTEL

The most beautiful and luxurious section of the DINAMO HOTEL, which includes the main restaurant staircase, main guest stairs, and skylight, was designed by Alberto Pinto Studio and has been realized by IDEA. Four different radiuses of the balustrades are manufactured from stainless steel, and the entire structure consists of bolted joints. Certain sumptuous metalwork adds spectacular beauty while maintaining the building's spaciousness.