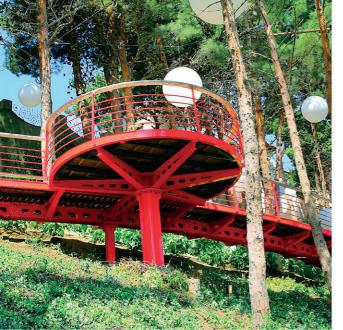

# RED BRIDGE

The RED BRIDGE is a 90-meter-long metal platform with five balconies, and the entire structure consists of bolted joints. The whole platform is powder coated and made by applying special drawing, welding, and cutting. The IDEA Design and Development team has completed particular modelling to achieve the expected results. The design allows the transfer of forces between bolts and sections. In addition the configuration mas realized on site after all the sections were manufactured in the production facility. The Red Bridge's shapeis slithering in several parts.