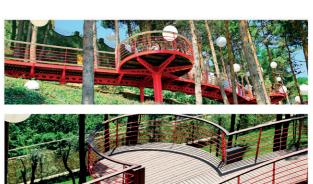

# RED BRIDGE

The RED BRIDGE is a 90-meter-long metal platform with five balconies, and the entire structure consists of bolted joints. The whole platform is powder coated and made by applying special drawing, welding, and cutting. The IDEA Design and Development team has completed particular modelling to achieve the expected results. The design allows the transfer of forces between bolts and sections. In addition the configuration mas realized on site after all the sections were manufactured in the production facility. The Red Bridge's shapeis slithering in several parts.