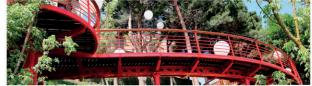

# RED BRIDGE

The RED BRIDGE is a 90-meter-long metal platform with five balconies, and the entire structure consists of bolted joints. The whole platform is powder coated and made by applying special drawing, welding, and cutting. The IDEA Design and Development team has completed particular modelling to achieve the expected results. The design allows the transfer of forces between bolts and sections. In addition the configuration mas realized on site after all the sections were manufactured in the production facility. The Red Bridge's shapeis slithering in several parts.