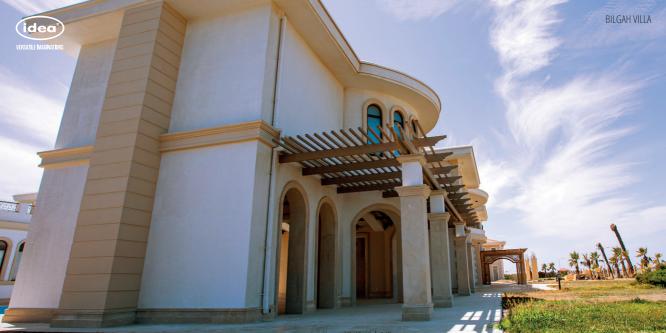

#### BILGAH VILLA

We installed a high-quality, customized ceiling with decking, multifunctional BBQ kitchen cabinets, and a unique "FRONT PERGOLA" for the Bilgah project. It creates a special place for all your outdoor zones and allows you to have a comfortable and relaxing time on sunny days. The use of impregnated and gluelaminated wood coated with water-based paint, which is certified by "EN 71-3 Safety for Toys", makes the pergola water-repellent and UV resistant.