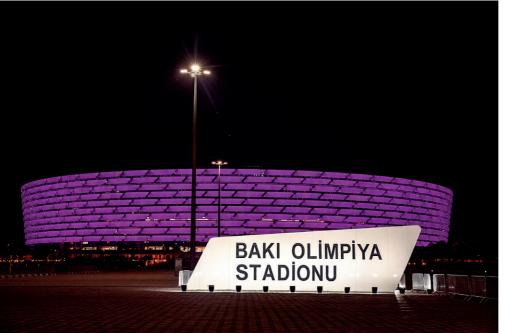

## BAKU OLYMPIC STADIUM

Our company has done some architectural work at the BAKU OLYMPIC STADIUM, which is considered to be the most magnificent sports complex in our country. These two architectural solutions, which are called the "Voyage" and "Cobra" pergolas, beautify the surrounding landscape of the BAKU OLYMPIC STADIUM. In addition, this signboard is placed at the entrance to the Baku Olympic Stadium and makes the view even more beautiful. This sign board's modern, kind of trapezium-style design attracts attention from many sides of the surrounding city area.