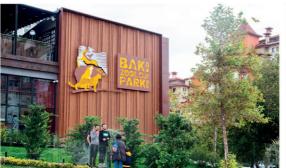

# BAKU ZOOLOGICAL PARK

IDEA company has finished the "Baku Zoological Park" project in the renovated zoo of Baku city. Our company has successfully completed the architectural work in accordance with the highest quality standards. In addition, the artwork made from Cor-Ten stands tall at the entrance of the Baku zoological park. This complicated, layered artwork was made from full sheets of Cor-Ten that were cut using high-precision lasers. The wood used in this project is impregnated, D4 gluelaminated and coated with water-based paint, which is certified by the "EN 71-3 Safety for Toys" standard. Furthermore, we used galvanized and powder-coated steel, along with the use of Corten for a more rustic look.