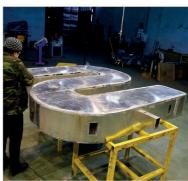

# SHUSHA SIGNS PROJECT

IDEA cares about our land's history, and that is why we took up the task of making the new "Shusha" sign. And now, the restored "\$U\$A" sign welcomes visitors of this landmark that have come to visit the historic center of Karabakh, which was recently redaimed by the republic of Azerbaijan.

The letters stand tall with the highest point being 3m tall. This is why we made sure to use the highest quality aluminum in the production of these letters, in order to put less weight on the tower, as their overall weight is 300kgs and prevent weathering from barsh weather conditions.