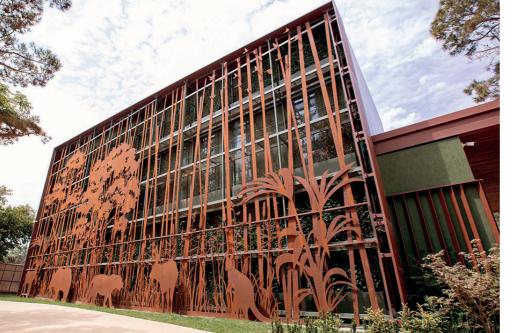

# BAKU ZOOLOGICAL PARK

IDEA company has finished the "Baku Zoological Park" project in the renovated zoo of Baku city. Our company has successfully completed the architectural work in accordance with the highest quality standards. In addition, the artwork made from Cor-Ten stands tall at the entrance of the Baku zoological park. This complicated, layered artwork was made from full sheets of Cor-Ten that were cut using high-precision lasers. The wood used in this project is impregnated, D4 gluelaminated and coated with water-based paint, which is certified by the "EN 71-3 Safety for Toys" standard. Furthermore, we used galvanized and powder-coated steel, along with the use of Corten for a more rustic look.