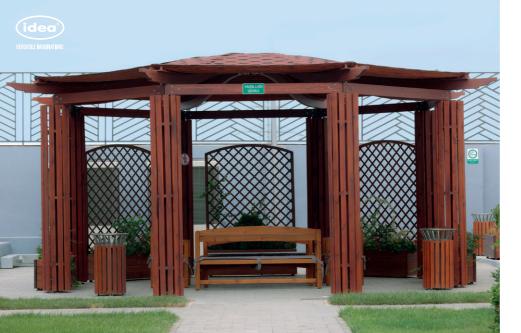

## **ADA UNIVERSITY**

IDEA Company has successfully produced and installed different architectural urban products at ADA University. We covered the buge garden around the university campus with modern designs and quality urban products. We placed seats all over the garden for maximum comfort. The elegant design of the "La Defense" pergola creates an embellished look, while litter bins help to keep the environment clean, and tree grilles allow you to protect nature.

# SANATORIUM OF THE STATE SECURITY SYSTEM

The Sanatorium of the State Security System is where high professionalism and international standards meet to create an enticing atmosphere. With their elegant appearance, functionality, and comfort, "La Defense" pergolas will beautify your outdoor space. Furthermore, "Millennium" litter bins, "Toni" and "Sunny" chaise lounges are included in this project. The wood we used is impregnated, D4 glue-laminated and coated with waterbased paint, which is certified by the "EN 71-3 Safety for Toys" standard, making the pergola water-repellent and UV resistant. Additionally, all metal is hot-dip galvanized and powder-coated.