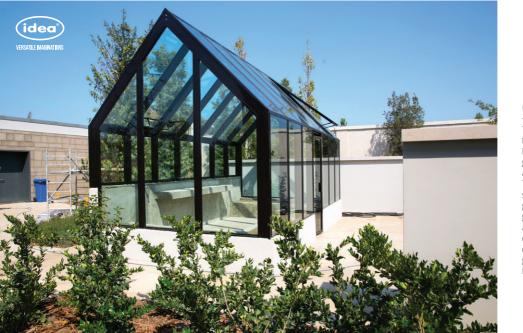

## **GREEN HOUSE**

This modern GREEN HOUSE is made of tempered glass with black steel frames. Roof windows on both sides of the greenhouse are designed to function and are simple to open and close manually. The bottom side and basement of the structure are made of concrete. In the gardens, this modern and modest greenhouse provides warm air inside and allows you to grow plants in winter. The combination of hot-dipped galvanized & creates powder-coated metal and special glass forms the main structure of the Green House.

# GREEN HOUSE PROJECT

Phone: +994 12 310 40 10; Mobile: +994 50 250 80 00; E-mail: idea@idea.az www.idea.az