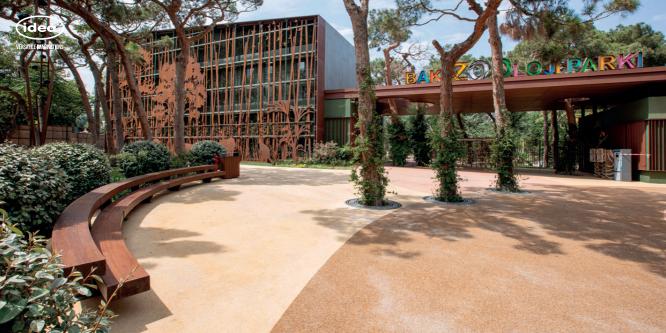

# BAKU ZOOLOGICAL PARK

IDEA company has finished the "Baku Zoological Park" project in the renovated zoo of Baku city. Our company has successfully completed the architectural work in accordance with the highest quality standards. In addition, the artwork made from Cor-Ten stands tall at the entrance of the Baku zoological park. This complicated, layered artwork was made from full sheets of Cor-Ten that were cut using high-precision lasers. The wood used in this project is impregnated, D4 gluelaminated and coated with water-based paint, which is certified by the "EN 71-3 Safety for Toys" standard. Furthermore, we used galvanized and powder-coated steel, along with the use of Corten for a more rustic look.