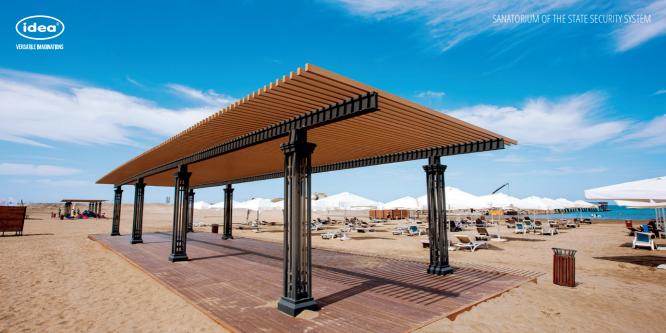

# SANATORIUM OF THE STATE SECURITY SYSTEM

The Sanatorium of the State Security System is where high professionalism and international standards meet to create an enticing atmosphere. With their elegant appearance, functionality, and comfort, "La Defense" pergolas will beautify your outdoor space. Furthermore, "Millennium" litter bins, "Toni" and "Sunny" chaise lounges are included in this project. The wood we used is impregnated, D4 glue-laminated and coated with waterbased paint, which is certified by the "EN 71-3 Safety for Toys" standard, making the pergola water-repellent and UV resistant. Additionally, all metal is hot-dip galvanized and powder-coated.