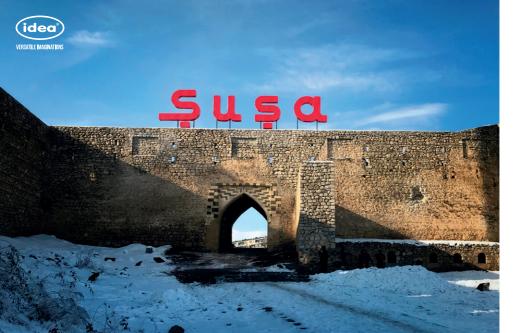

# SHUSHA SIGNS PROJECT

IDEA cares about our land's history, and that is why we took up the task of making the new "Shusha" sign. And now, the restored "\$U\$A" sign welcomes visitors of this landmark that have come to visit the historic center of Karabakh, which was recently redaimed by the republic of Azerbaijan.

The letters stand tall with the highest point being 3m tall. This is why we made sure to use the highest quality aluminum in the production of these letters, in order to put less weight on the tower, as their overall weight is 300kgs and prevent weathering from barsh weather conditions.

The importance of the quality of this job can not be put into words, as these letters will welcome everyone that visits Shusha for generations to come.