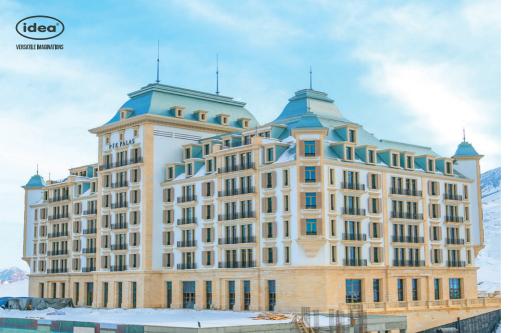

## PIK PALAS HOTEL SHAHDAG

PIK PALAS HOTEL located in the heart of the skiing tourism of Azerbaijan. External architectural metalworks such as balcony balustrades, flagpoles, porte-cocheres, domed spires, and wooden louvres for windows were created by IDEA for PIK PALAS. Exterior and landscape furniture provide stabilization among those sections. The hotel is situated in Gusar, the northern area of Azerbaijan, which is characterized by severe weather in winter. The metal pieces are manufactured to show high outdoor resistance. The IDEA 300 bench model is included in IDEA's urban bench collection. The material is pinewood, impregnated and painted with water-based paints by Arch Timber A Ltd.