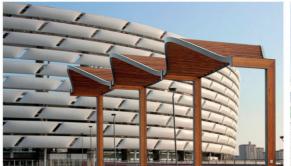

## BAKU OLYMPIC STADIUM

Our company has done some architectural work at the BAKU OLYMPIC STADIUM, which is considered to be the most magnificent sports complex in our country. These two architectural solutions, which are called the "Voyage" and "Cobra" pergolas, beautify the surrounding landscape of the BAKU OLYMPIC STADIUM. In addition, this signboard is placed at the entrance to the Baku Olympic Stadium and makes the view even more beautiful. This sign board's modern, kind of trapezium-style design attracts attention from many sides of the surrounding city area.