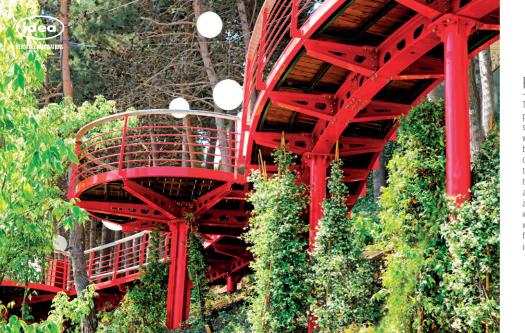

# RED BRIDGE

The RED BRIDGE is a 90-meter-long metal platform with five balconies, and the entire structure consists of bolted joints. The whole platform is powder coated and made by applying special drawing, welding, and cutting. The IDEA Design and Development team has completed particular modelling to achieve the expected results. The design allows the transfer of forces between bolts and sections. In addition the configuration mas realized on site after all the sections were manufactured in the production facility. The Red Bridge's shapeis slithering in several parts.