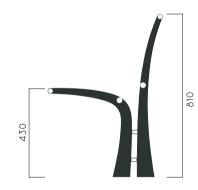

DIMENSIONS: L1860xW550xH430/810 mm





## VICTORIA BENCH

| Material: | Impregnated wood coated with Water-based paint certified by the |                                     |
|-----------|-----------------------------------------------------------------|-------------------------------------|
|           | (En 7                                                           | 71- 3 safety for toys).             |
| Fixing:   | Hot-dip galvanized & powder-coated metal                        |                                     |
|           | <ul><li>▷</li><li>▷</li></ul>                                   | Resistance<br>Stabilized dimensions |
|           |                                                                 |                                     |

Translucent wood finish

Transparency

▶ Protection

Autoclave treat