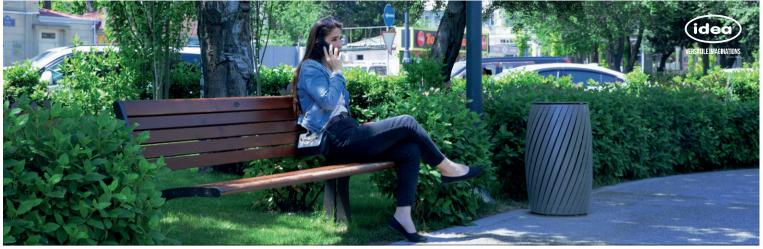

## VICTORIA BENCH

| Material: | Impregnated wood coated with Water-based paint certified by the |                                     |
|-----------|-----------------------------------------------------------------|-------------------------------------|
|           | (En 7                                                           | 71- 3 safety for toys).             |
| Fixing:   | Hot-dip galvanized & powder-coated metal                        |                                     |
|           | <ul><li>▷</li><li>▷</li></ul>                                   | Resistance<br>Stabilized dimensions |
|           |                                                                 |                                     |

Translucent wood finish

Transparency

▶ Protection

Autoclave treated wood

▶ Strength

▶ Long serving

Resistant to severe weather conditions

Packing size: