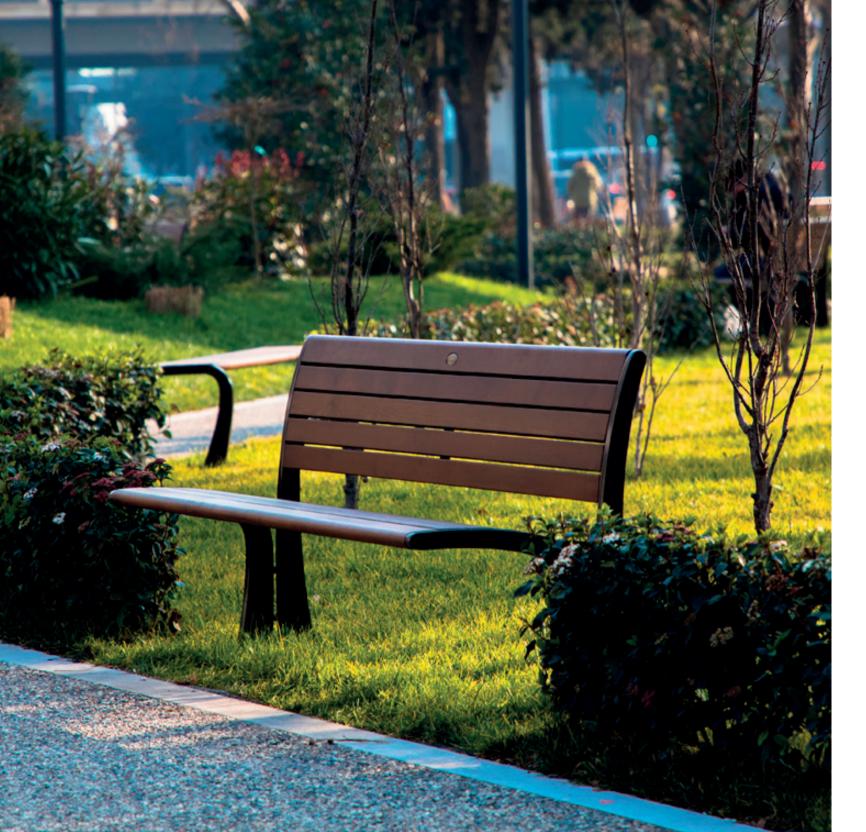

## VICTORIA BENCH

| Material: | Impregnated wood coated with Water-based paint certified by the |                                     |
|-----------|-----------------------------------------------------------------|-------------------------------------|
|           | (En 7                                                           | 71- 3 safety for toys).             |
| Fixing:   | Hot-dip galvanized & powder-coated metal                        |                                     |
|           | <ul><li>▷</li><li>▷</li></ul>                                   | Resistance<br>Stabilized dimensions |
|           |                                                                 |                                     |

Translucent wood finish

Transparency

▶ Protection

Autoclave treated wood

▶ Strength

▶ Long serving

Resistant to severe weather conditions

Packing size: