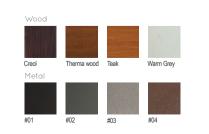

Translucent wood finish

Transparency

▶ Protection

Autoclave treated wood

▶ Strength

▶ Long serving

Resistant to severe weather conditions

Packing size:

2010 x 560 x430 820 mm

Colours | textures: