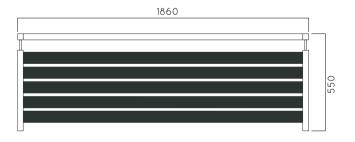

DIMENSIONS: L1860xW550xH430/810 mm





## VICTORIA BENCH

| Material: | Impregnated wood coated with Water-based paint certified by the |                                     |
|-----------|-----------------------------------------------------------------|-------------------------------------|
|           | (En 7                                                           | 71- 3 safety for toys).             |
| Fixing:   | Hot-dip galvanized & powder-coated metal                        |                                     |
|           | <ul><li>▷</li><li>▷</li></ul>                                   | Resistance<br>Stabilized dimensions |
|           |                                                                 |                                     |

Translucent wood finish

Transparency

▶ Protection

Autoclave treated