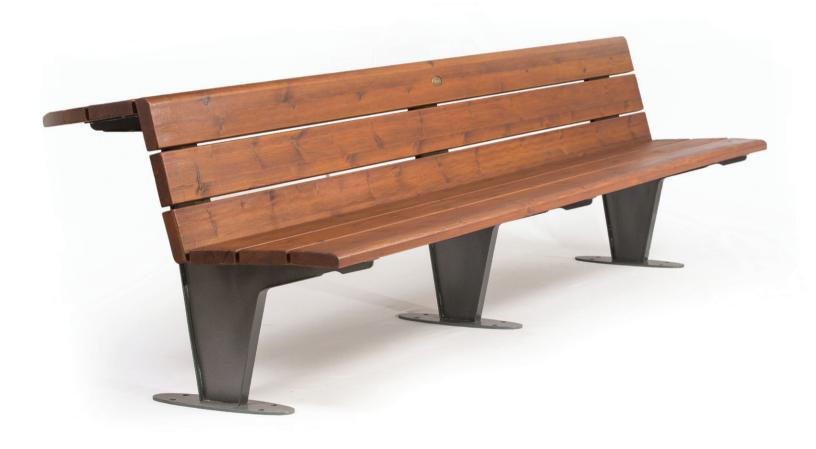

## SLIME 300 BENCH

| Material:           | Impregnated wood coated with<br>Water-based paint certified by the<br>(En 71- 3 safety for toys). |                                        |
|---------------------|---------------------------------------------------------------------------------------------------|----------------------------------------|
| Fixing:             | Hot-dip galvanized & powder-coated metal                                                          |                                        |
|                     | $\triangleright$                                                                                  | Resistance                             |
|                     | $\triangleright$                                                                                  | Stabilized dimensions                  |
|                     | Translucent wood finish                                                                           |                                        |
|                     | $\triangleright$                                                                                  | Transparency                           |
|                     | $\triangleright$                                                                                  | Protection                             |
|                     | Autoclave treated wood                                                                            |                                        |
|                     | $\triangleright$                                                                                  | Strength                               |
|                     | $\triangleright$                                                                                  | Long serving                           |
|                     | ⊳                                                                                                 | Resistant to severe weather conditions |
| Packing size:       | 3010 x 840 x 440/770 mm                                                                           |                                        |
| Colours   textures: | Wood                                                                                              |                                        |