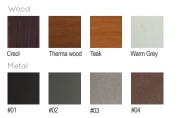

## SLIME 300 BENCH

| Material:           | Impregnated wood coated with<br>Water-based paint certified by the<br>(En 71- 3 safety for toys). |                                        |
|---------------------|---------------------------------------------------------------------------------------------------|----------------------------------------|
| Fixing:             | Hot-dip galvanized & powder-coated metal                                                          |                                        |
|                     | $\triangleright$                                                                                  | Resistance                             |
|                     | $\triangleright$                                                                                  | Stabilized dimensions                  |
|                     | Translucent wood finish                                                                           |                                        |
|                     | $\triangleright$                                                                                  | Transparency                           |
|                     | $\triangleright$                                                                                  | Protection                             |
|                     | Autoclave treated wood                                                                            |                                        |
|                     | $\triangleright$                                                                                  | Strength                               |
|                     | $\triangleright$                                                                                  | Long serving                           |
|                     | ⊳                                                                                                 | Resistant to severe weather conditions |
| Packing size:       | 3010 x 840 x 440/770 mm                                                                           |                                        |
| Colours   textures: | Wood                                                                                              |                                        |