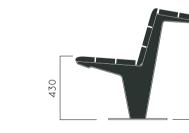

## DIMENSIONS: L3000xW830xH430/760 mm









## SLIME 300 BENCH

| Material:           | Impregnated wood coated with<br>Water-based paint certified by the<br>(En 71- 3 safety for toys). |                                        |
|---------------------|---------------------------------------------------------------------------------------------------|----------------------------------------|
| Fixing:             | Hot-dip galvanized & powder-coated metal                                                          |                                        |
|                     | $\triangleright$                                                                                  | Resistance                             |
|                     | $\triangleright$