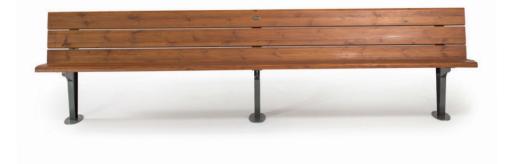

## SLIME 300 BENCH

| Material:           | Impregnated wood coated with<br>Water-based paint certified by the<br>(En 71- 3 safety for toys). |                                        |
|---------------------|---------------------------------------------------------------------------------------------------|----------------------------------------|
| Fixing:             | Hot-dip galvanized & powder-coated metal                                                          |                                        |
|                     | $\triangleright$                                                                                  | Resistance                             |
|                     | $\triangleright$                                                                                  | Stabilized dimensions                  |
|                     | Translucent wood finish                                                                           |                                        |
|                     | $\triangleright$                                                                                  | Transparency                           |
|                     | $\triangleright$                                                                                  | Protection                             |
|                     | Autoclave treated wood                                                                            |                                        |
|                     | $\triangleright$                                                                                  | Strength                               |
|                     | $\triangleright$                                                                                  | Long serving                           |
|                     | ⊳                                                                                                 | Resistant to severe weather conditions |
| Packing size:       | 3010 x 840 x 440/770 mm                                                                           |                                        |
| Colours   textures: | Wood                                                                                              |                                        |