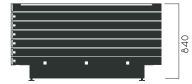

DIMENSIONS: D1610×H840













## LINES PLANTER

| Material:           | Impregnated wood coated with<br>Water-based paint certified by the<br>(En 71- 3 safety for toys). |
|---------------------|---------------------------------------------------------------------------------------------------|
| Fixing:             | Hot-dip galvanized & powder-coated metal                                                          |
|                     | <ul><li>Resistance</li><li>Stabilized dimensions</li></ul>                                        |
|                     | Translucent wood finish                                                                           |
|                     | <ul> <li>Transparency</li> </ul>                                                                  |
|                     | ▷ Pr