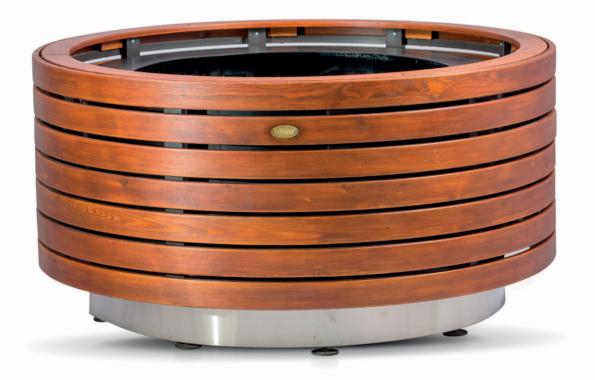

## LINES PLANTER

| Material:           | Impregnated wood coated with<br>Water-based paint certified by the<br>(En 71- 3 safety for toys). |
|---------------------|---------------------------------------------------------------------------------------------------|
| Fixing:             | Hot-dip galvanized & powder-coated metal                                                          |
|                     | <ul><li>Resistance</li><li>Stabilized dimensions</li></ul>                                        |
|                     | Translucent wood finish                                                                           |
|                     | <ul> <li>Transparency</li> </ul>                                                                  |
|                     | ▷ Protection                                                                                      |
|                     | Autoclave treated wood                                                                            |
|                     | ▶ Strength                                                                                        |
|                     | Long serving                                                                                      |
|                     | <ul> <li>Resistant to severe weather<br/>conditions</li> </ul>                                    |
| Packing size:       | 1620 x 1620 x 850 mm                                                                              |
| Colours   textures: | Wood                                                                                              |