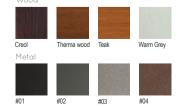

## LINES PLANTER

| Material:           | Impregnated wood coated with<br>Water-based paint certified by the<br>(En 71- 3 safety for toys). |
|---------------------|---------------------------------------------------------------------------------------------------|
| Fixing:             | Hot-dip galvanized & powder-coated metal                                                          |
|                     | <ul><li>Resistance</li><li>Stabilized dimensions</li></ul>                                        |
|                     | Translucent wood finish                                                                           |
|                     | <ul> <li>Transparency</li> </ul>                                                                  |
|                     | ▷ Protection                                                                                      |
|                     | Autoclave treated wood                                                                            |
|                     | ▶ Strength                                                                                        |
|                     | Long serving                                                                                      |
|                     | <ul> <li>Resistant to severe weather<br/>conditions</li> </ul>                                    |
| Packing size:       | 1620 x 1620 x 850 mm                                                                              |
| Colours   textures: | Wood                                                                                              |