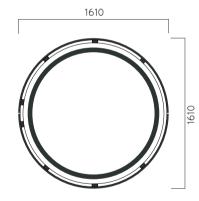

DIMENSIONS: D1610×H840













## LINES PLANTER

| Material:           | Impregnated wood coated with<br>Water-based paint certified by the<br>(En 71- 3 safety for toys). |
|---------------------|---------------------------------------------------------------------------------------------------|
| Fixing:             | Hot-dip galvanized & powder-coated metal                                                          |
|                     | <ul><li>Resistance</li><li>Stabilized dimensions</li></ul>                                        |
|                     | Translucent wood finish                                                                           |
|                     | <ul> <li>Transparency</li> </ul>                                                                  |
|                     | ▷