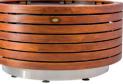

DIMENSIONS: D1610×H840

## LINES PLANTER

| Material:           | Impregnated wood coated with<br>Water-based paint certified by the<br>(En 71- 3 safety for toys). |
|---------------------|---------------------------------------------------------------------------------------------------|
| Fixing:             | Hot-dip galvanized & powder-coated metal                                                          |
|                     | <ul><li>Resistance</li><li>Stabilized dimensions</li></ul>                                        |
|                     | Translucent wood finish                                                                           |
|                     | <ul> <li>Transparency</li> </ul>                                                                  |
|                     | ▷ Protection                                                                                      |
|                     | Autoclave treated wood                                                                            |
|                     | ▶ Strength                                                                                        |
|                     | Long serving                                                                                      |
|                     | <ul> <li>Resistant to severe weather<br/>conditions</li> </ul>                                    |
| Packing size:       | 1620 x 1620 x 850 mm                                                                              |
| Colours   textures: | Wood                                                                                              |