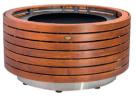

DIMENSIONS: D1610×H840

## LINES PLANTER

| Material:           | Impregnated wood coated with<br>Water-based paint certified by the<br>(En 71- 3 safety for toys). |
|---------------------|---------------------------------------------------------------------------------------------------|
| Fixing:             | Hot-dip galvanized & powder-coated metal                                                          |
|                     | <ul><li>Resistance</li><li>Stabilized dimensions</li></ul>                                        |
|                     | Translucent wood finish                                                                           |
|                     | <ul> <li>Transparency</li> </ul>                                                                  |
|                     | ▷ Protection                                                                                      |
|                     | Autoclave treated wood                                                                            |
|                     | ▶ Strength                                                                                        |
|                     | Long serving                                                                                      |
|                     | <ul> <li>Resistant to severe weather<br/>conditions</li> </ul>                                    |
| Packing size:       | 1620 x 1620 x 850 mm                                                                              |
| Colours   textures: | Wood                                                                                              |