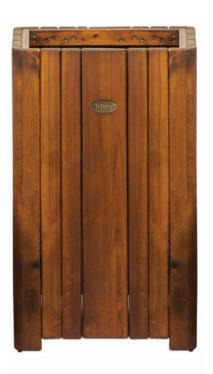

## ADAMO PLANTERS

| Material:           | Impregnated wood coated with<br>Water-based paint certified by the<br>(En 71- 3 safety for toys). |                                        |
|---------------------|---------------------------------------------------------------------------------------------------|----------------------------------------|
|                     | ⊳                                                                                                 | Resistance                             |
|                     | ⊳                                                                                                 | Stabilized dimensions                  |
|                     | Translucent wood finish                                                                           |                                        |
|                     | $\triangleright$                                                                                  | Transparency                           |
|                     | $\triangleright$                                                                                  | Protection                             |
|                     | Autoclave treated wood                                                                            |                                        |
|                     | $\triangleright$                                                                                  | Strength                               |
|                     | $\triangleright$                                                                                  | Long serving                           |
|                     | ⊳                                                                                                 | Resistant to severe weather conditions |
| Packing size:       | 460 x 460 x 750 mm                                                                                |                                        |
| Colours   textures: | Wood                                                                                              |                                        |