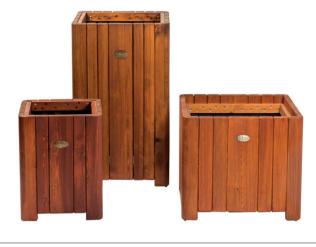

## ADAMO PLANTERS

| Material:           | Impregnated wood coated with<br>Water-based paint certified by the<br>(En 71- 3 safety for toys). |                                        |
|---------------------|---------------------------------------------------------------------------------------------------|----------------------------------------|
|                     | ⊳                                                                                                 | Resistance                             |
|                     | ⊳                                                                                                 | Stabilized dimensions                  |
|                     | Translucent wood finish                                                                           |                                        |
|                     | $\triangleright$                                                                                  | Transparency                           |
|                     | $\triangleright$                                                                                  | Protection                             |
|                     | Autoclave treated wood                                                                            |                                        |
|                     | $\triangleright$                                                                                  | Strength                               |
|                     | $\triangleright$                                                                                  | Long serving                           |
|                     | ⊳                                                                                                 | Resistant to severe weather conditions |
| Packing size:       | 460 x 460 x 750 mm                                                                                |                                        |
| Colours   textures: | Wood                                                                                              |                                        |