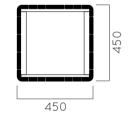

DIMENSIONS: L450x450H740 mm









## ADAMO PLANTERS

| Material:           | Impregnated wood coated with<br>Water-based paint certified by the<br>(En 71- 3 safety for toys). |                                        |
|---------------------|---------------------------------------------------------------------------------------------------|----------------------------------------|
|                     | ⊳                                                                                                 | Resistance                             |
|                     | ⊳                                                                                                 | Stabilized dimensions                  |
|                     | Translucent wood finish