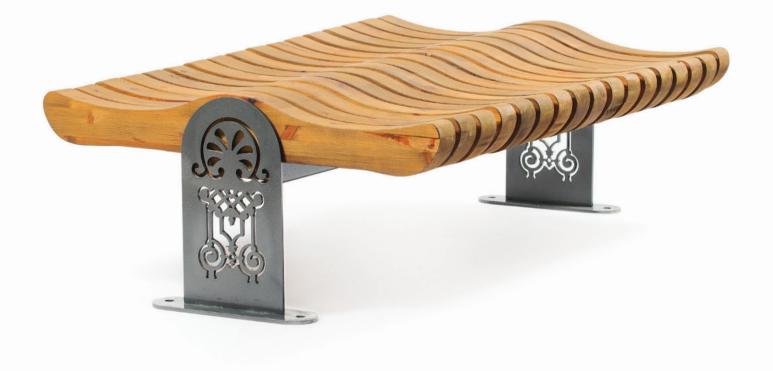

## DIMENSIONS: L1500xW1000xH460mm

## DALGA BENCH

| Material:     | Impregnated wood coated with<br>Water-based paint certified by the<br>(En 71- 3 safety for toys). |
|---------------|---------------------------------------------------------------------------------------------------|
| Fixing:       | Hot-dip galvanized & powder-coated metal                                                          |
|               | <ul><li>Resistance</li><li>Stabilized dimensions</li></ul>                                        |
|               | Translucent wood finish<br>▶ Transparency<br>▶ Protection                                         |
|               | Autoclave treated wood                                                                            |
|               | ▷ Strength                                                                                        |
|               | Long serving                                                                                      |
|               | <ul> <li>Resistant to severe weather<br/>conditions</li> </ul>                                    |
| Packing size: | 1510 x1010 x 470 mm                                                                               |