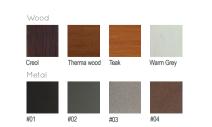

bilized dimensions</li></ul>                                        |
|               | Translucent wood finish<br>▶ Transparency<br>▶ Protection                                         |
|               | Autoclave treated wood                                                                            |
|               | ▷ Strength                                                                                        |
|               | Long serving                                                                                      |
|               | <ul> <li>Resistant to severe weather<br/>conditions</li> </ul>                                    |
| Packing size: | 1510 x1010 x 470 mm                                                                               |

Colours | textures: