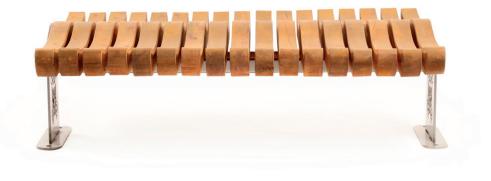

## DIMENSIONS: L1500xW1000xH460mm

## DALGA BENCH

| Material:     | Impregnated wood coated with<br>Water-based paint certified by the<br>(En 71- 3 safety for toys). |
|---------------|---------------------------------------------------------------------------------------------------|
| Fixing:       | Hot-dip galvanized & powder-coated metal                                                          |
|               | <ul><li>Resistance</li><li>Stabilized dimensions</li></ul>                                        |
|               | Translucent wood finish<br>▶ Transparency<br>▶ Protection                                         |
|               | Autoclave treated wood                                                                            |
|               | ▷ Strength                                                                                        |
|               | Long serving                                                                                      |
|               | <ul> <li>Resistant to severe weather<br/>conditions</li> </ul>                                    |
| Packing size: | 1510 x1010 x 470 mm                                                                               |