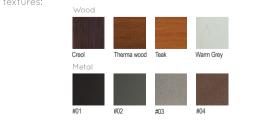

## NUVOLO BENCH

| Material:           | Impregnated wood coated with<br>Water-based paint certified by the<br>(En 71- 3 safety for toys). |  |
|---------------------|---------------------------------------------------------------------------------------------------|--|
| Fixing:             | Hot-dip galvanized & powder-coated metal                                                          |  |
|                     | ▶ Resistance                                                                                      |  |
|                     | <ul> <li>Stabilized dimensions</li> </ul>                                                         |  |
|                     | Translucent wood finish                                                                           |  |
|                     | <ul> <li>Transparency</li> </ul>                                                                  |  |
|                     | ▷ Protection                                                                                      |  |
|                     | Autoclave treated wood                                                                            |  |
|                     | ▶ Strength                                                                                        |  |
|                     | Long serving                                                                                      |  |
|                     | <ul> <li>Resistant to severe weather<br/>conditions</li> </ul>                                    |  |
| Packing size:       | 2010 x 720 x 450 mm                                                                               |  |
| Colours   textures: | Wood                                                                                              |  |