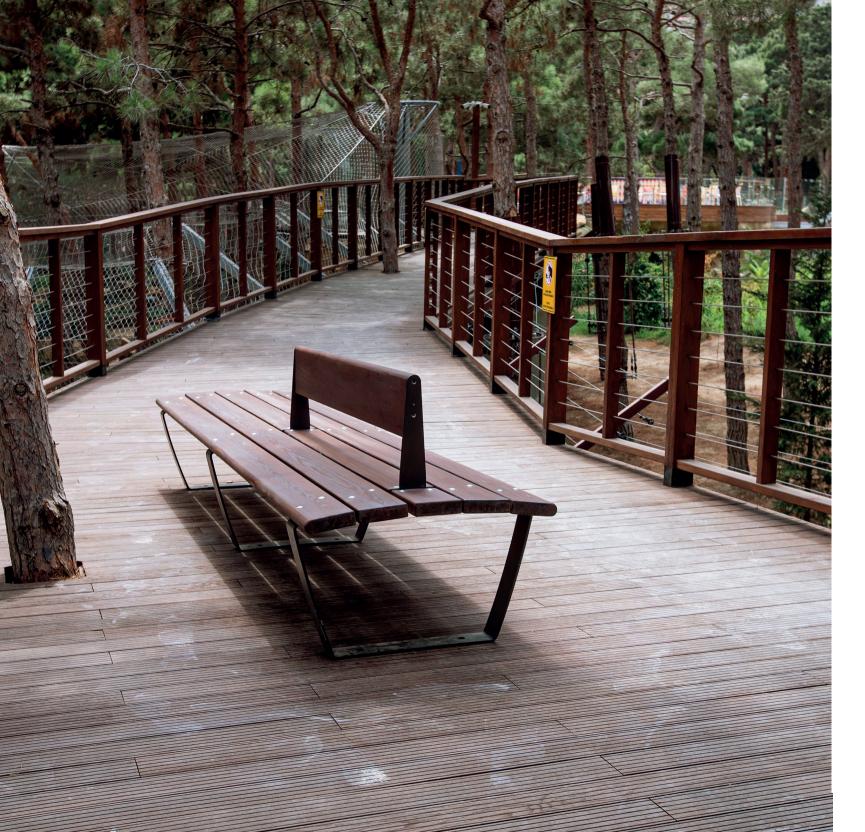

## NUVOLO BENCH

| Material:           | Impregnated wood coated with<br>Water-based paint certified by the<br>(En 71- 3 safety for toys). |  |
|---------------------|---------------------------------------------------------------------------------------------------|--|
| Fixing:             | Hot-dip galvanized & powder-coated metal                                                          |  |
|                     | ▶ Resistance                                                                                      |  |
|                     | <ul> <li>Stabilized dimensions</li> </ul>                                                         |  |
|                     | Translucent wood finish                                                                           |  |
|                     | <ul> <li>Transparency</li> </ul>                                                                  |  |
|                     | ▷ Protection                                                                                      |  |
|                     | Autoclave treated wood                                                                            |  |
|                     | ▶ Strength                                                                                        |  |
|                     | Long serving                                                                                      |  |
|                     | <ul> <li>Resistant to severe weather<br/>conditions</li> </ul>                                    |  |
| Packing size:       | 2010 x 720 x 450 mm                                                                               |  |
| Colours   textures: | Wood                                                                                              |  |