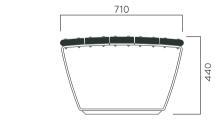

DIMENSIONS: L2000xW710xH440 mm

|   | 2200 |   |
|---|------|---|
|   |      |   |
| • |      | ٥ |
| ۰ |      | ۰ |
| ۰ |      | ۰ |
| • |      | ۰ |
|   |      | ۰ |
| • |      | ۰ |
| • |      | • |
| • |      | ۰ |
| • |      | • |
| • |      | • |