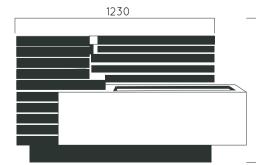

05

DIMENSIONS: L1230xW585xH705 mm





## GREEN BOX

| Material:           | Impregnated wood coated with<br>Water-based paint certified by the<br>(En 71- 3 safety for toys). |
|---------------------|---------------------------------------------------------------------------------------------------|
| Fixing:             | Hot-dip galvanized & powder-coated metal                                                          |
|                     | <ul><li>Resistance</li><li>Stabilized dimensions</li></ul>                                        |
|                     | Translucent wood finish                                                                           |
|                     | <ul> <li>Transparency</li> </ul>                                                                  |
|                     | ▷ Protection