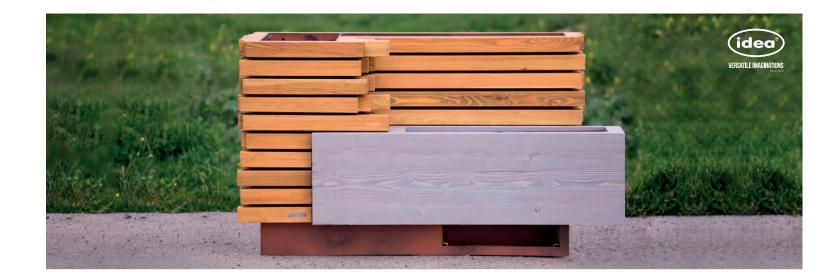

## GREEN BOX

| Material:           | Impregnated wood coated with<br>Water-based paint certified by the<br>(En 71- 3 safety for toys). |
|---------------------|---------------------------------------------------------------------------------------------------|
| Fixing:             | Hot-dip galvanized & powder-coated metal                                                          |
|                     | <ul><li>Resistance</li><li>Stabilized dimensions</li></ul>                                        |
|                     | Translucent wood finish                                                                           |
|                     | <ul> <li>Transparency</li> </ul>                                                                  |
|                     | ▷ Protection                                                                                      |
|                     | Autoclave treated wood                                                                            |
|                     | ▶ Strength                                                                                        |
|                     | Long serving                                                                                      |
|                     | <ul> <li>Resistant to severe weather<br/>conditions</li> </ul>                                    |
| Packing size:       | 1240 x 595 x 715 mm                                                                               |
| Colours   textures: | Wood<br>Creol Therma wood Teak Warm Grey<br>Metal                                                 |