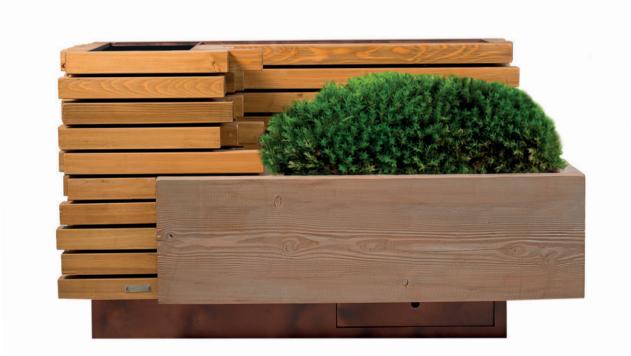

## GREEN BOX

| Material:           | Impregnated wood coated with<br>Water-based paint certified by the<br>(En 71- 3 safety for toys). |
|---------------------|---------------------------------------------------------------------------------------------------|
| Fixing:             | Hot-dip galvanized & powder-coated metal                                                          |
|                     | <ul><li>Resistance</li><li>Stabilized dimensions</li></ul>                                        |
|                     | Translucent wood finish                                                                           |
|                     | <ul> <li>Transparency</li> </ul>                                                                  |
|                     | ▷ Protection                                                                                      |
|                     | Autoclave treated wood                                                                            |
|                     | ▶ Strength                                                                                        |
|                     | Long serving                                                                                      |
|                     | <ul> <li>Resistant to severe weather<br/>conditions</li> </ul>                                    |
| Packing size:       | 1240 x 595 x 715 mm                                                                               |
| Colours   textures: | Wood<br>Creol Therma wood Teak Warm Grey<br>Metal                                                 |