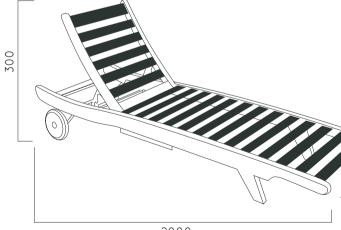

## DIMENSIONS: L2000xW620xH300mm



2000

## OLIVIE

| Material:     | Impregnated wood coated with<br>Water-based paint certified by the<br>(En 71- 3 safety for toys). |                                                                                             |
|---------------|---------------------------------------------------------------------------------------------------|---------------------------------------------------------------------------------------------|
|               |                                                                                                   | Resistance<br>Stabilized dimensions                                                         |
|               | Trans<br>⊳<br>⊳                                                                                   | slucent wood finish<br>Tran