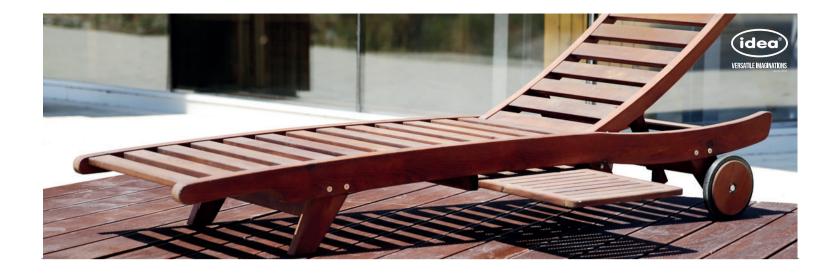

## OLIVIE

| Material:     | Impregnated wood coated with<br>Water-based paint certified by the<br>(En 71- 3 safety for toys). |                                                                                             |
|---------------|---------------------------------------------------------------------------------------------------|---------------------------------------------------------------------------------------------|
|               |                                                                                                   | Resistance<br>Stabilized dimensions                                                         |
|               | Trans<br>⊳<br>⊳                                                                                   | slucent wood finish<br>Transparency<br>Protection                                           |
|               | Autoc<br>Þ<br>Þ                                                                                   | clave treated wood<br>Strength<br>Long serving<br>Resistant to severe weather<br>conditions |
| Packing size: | 2010 x 630 x 310 mm                                                                               |                                                                                             |