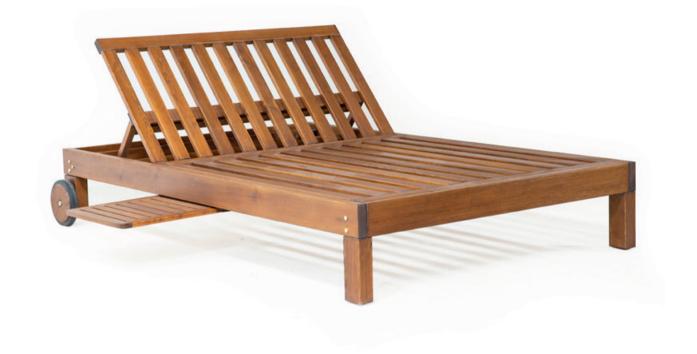

DIMENSIONS: L1300xW2000xmm

1300

## VASTA

Material:

|                     | Water-based paint certified by the (En 71- 3 safety for toys). |                                        |
|---------------------|----------------------------------------------------------------|----------------------------------------|
|                     |                                                                |                                        |
|                     |                                                                |                                        |
|                     | Þ                                                              | Resistance                             |
|                     | $\triangleright$                                               | Stabilized dimensions                  |
|                     | Translucent wood finish                                        |                                        |
|                     | $\triangleright$                                               | Transparency                           |
|                     | $\triangleright$                                               | Protection                             |
|                     | Autoclave treated wood                                         |                                        |
|                     | $\triangleright$                                               | Strength                               |
|                     | $\triangleright$                                               | Long serving                           |
|                     | Þ                                                              | Resistant to severe weather conditions |
| Packing size:       | 1310 x 2010 mm                                                 |                                        |
| Colours   textures: | Woo                                                            | d                                      |