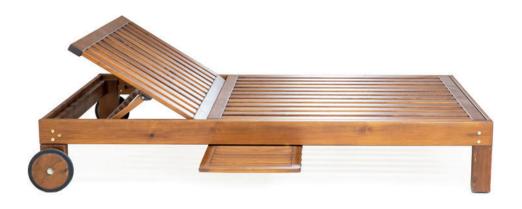

DIMENSIONS: L1300xW2000xmm

1300

## VASTA

Material:

|                     | Water-based paint certified by the (En 71- 3 safety for toys). |                                        |
|---------------------|----------------------------------------------------------------|----------------------------------------|
|                     |                                                                |                                        |
|                     |                                                                |                                        |
|                     | Þ                                                              | Resistance                             |
|                     | $\triangleright$                                               | Stabilized dimensions                  |
|                     | Translucent wood finish                                        |                                        |
|                     | $\triangleright$                                               | Transparency                           |
|                     | $\triangleright$                                               | Protection                             |
|                     | Autoclave treated wood                                         |                                        |
|                     | $\triangleright$                                               | Strength                               |
|                     | $\triangleright$                                               | Long serving                           |
|                     | Þ                                                              | Resistant to severe weather conditions |
| Packing size:       | 1310 x 2010 mm                                                 |                                        |
| Colours   textures: | Woo                                                            | d                                      |