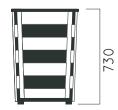

DIMENSIONS:L510xW510xH730 mm





## GRACIA 70

| Material:           | Impregnated wood coated with<br>Water-based paint certified by the<br>(En 71- 3 safety for toys). |                                        |
|---------------------|---------------------------------------------------------------------------------------------------|----------------------------------------|
|                     | ⊳                                                                                                 | Resistance                             |
|                     | ⊳                                                                                                 | Stabilized dimensions                  |
|                     | Translucent wood finish                                                                           |