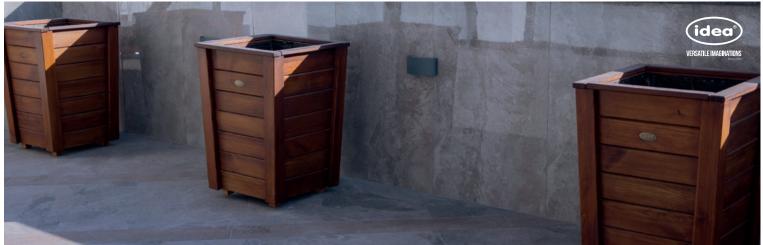

## GRACIA 70

| Material:           | Impregnated wood coated with<br>Water-based paint certified by the<br>(En 71- 3 safety for toys). |                                        |
|---------------------|---------------------------------------------------------------------------------------------------|----------------------------------------|
|                     | ⊳                                                                                                 | Resistance                             |
|                     | ⊳                                                                                                 | Stabilized dimensions                  |
|                     | Translucent wood finish                                                                           |                                        |
|                     | $\triangleright$                                                                                  | Transparency                           |
|                     | $\triangleright$                                                                                  | Protection                             |
|                     | Autoclave treated wood                                                                            |                                        |
|                     | ⊳                                                                                                 | Strength                               |
|                     | $\triangleright$                                                                                  | Long serving                           |
|                     | ⊳                                                                                                 | Resistant to severe weather conditions |
| Packing size:       | 520 x 520 x 740 mm                                                                                |                                        |
| Colours   textures: | Wood                                                                                              |                                        |