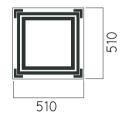

DIMENSIONS:L510xW510xH730 mm





## GRACIA 70

| Material:           | Impregnated wood coated with<br>Water-based paint certified by the<br>(En 71- 3 safety for toys). |                                        |
|---------------------|---------------------------------------------------------------------------------------------------|----------------------------------------|
|                     | ⊳                                                                                                 | Resistance                             |
|                     | ⊳                                                                                                 | Stabilized dimensions                  |
|                     | Translucent wood finish