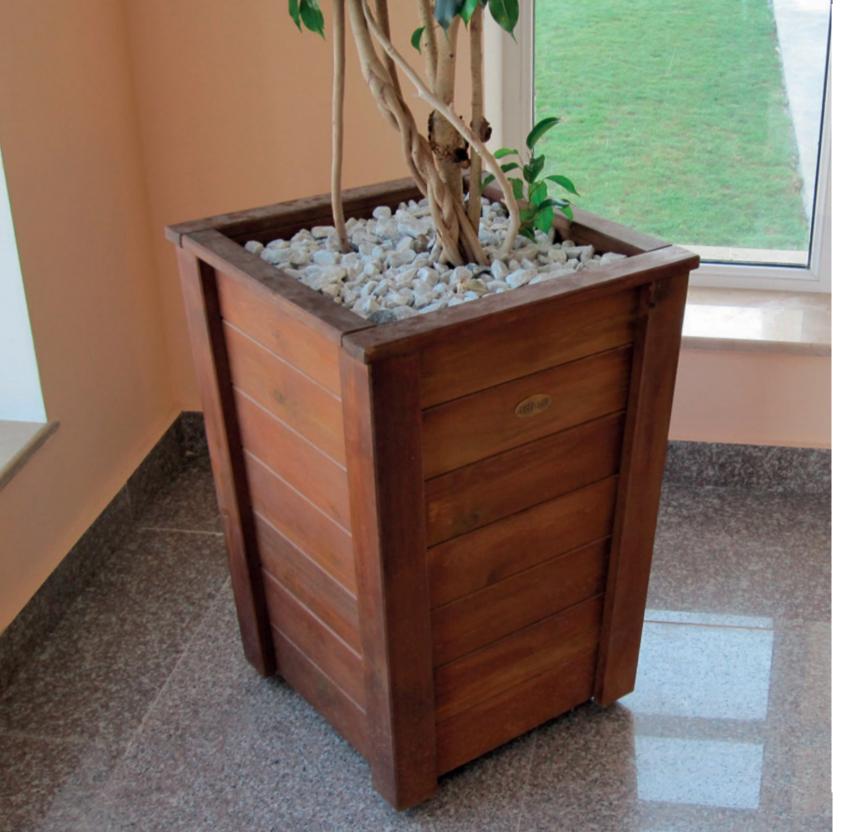

## GRACIA 70

| Material:           | Impregnated wood coated with<br>Water-based paint certified by the<br>(En 71- 3 safety for toys). |                                        |
|---------------------|---------------------------------------------------------------------------------------------------|----------------------------------------|
|                     | ⊳                                                                                                 | Resistance                             |
|                     | ⊳                                                                                                 | Stabilized dimensions                  |
|                     | Translucent wood finish                                                                           |                                        |
|                     | $\triangleright$                                                                                  | Transparency                           |
|                     | $\triangleright$                                                                                  | Protection                             |
|                     | Autoclave treated wood                                                                            |                                        |
|                     | ⊳                                                                                                 | Strength                               |
|                     | $\triangleright$                                                                                  | Long serving                           |
|                     | ⊳                                                                                                 | Resistant to severe weather conditions |
| Packing size:       | 520 x 520 x 740 mm                                                                                |                                        |
| Colours   textures: | Wood                                                                                              |                                        |