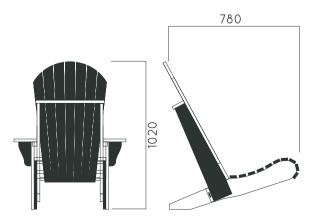

DIMENSIONS: L980xW780xH350/1020mm





## DAVIDOFF

| Material:           | Impregnated wood coated with<br>Water-based paint certified by the<br>(En 71- 3 safety for toys). |                                        |
|---------------------|---------------------------------------------------------------------------------------------------|----------------------------------------|
|                     |                                                                                                   | Resistance<br>Stabilized dimensions    |
|                     | Translucent wood finish                                                                           |                                        |
|                     | ⊳                                                                                                 | T