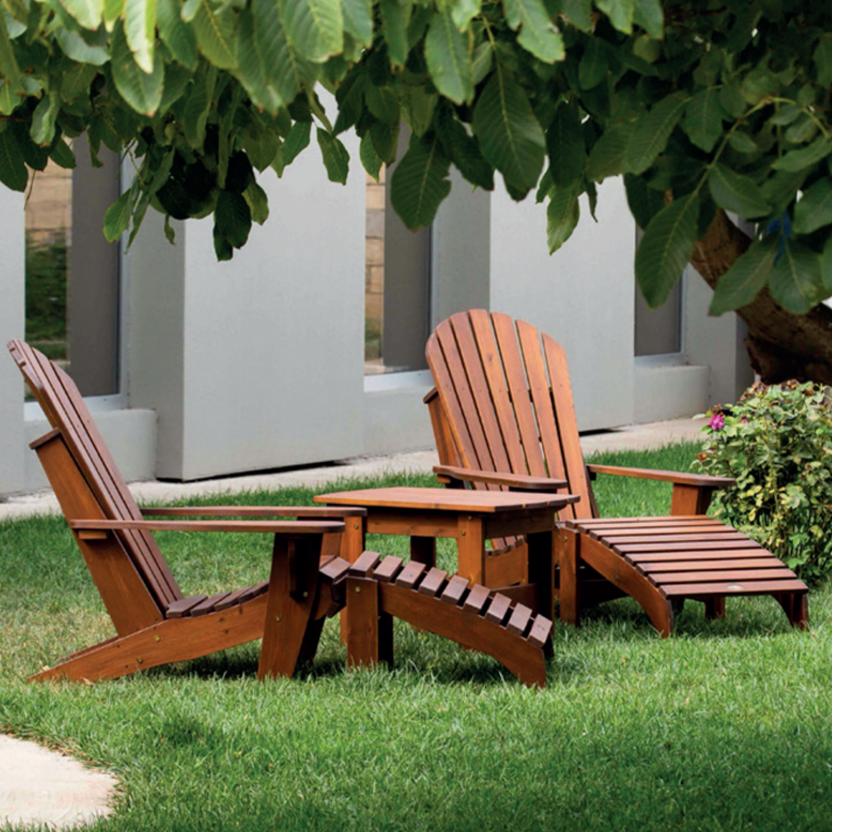

DIMENSIONS: L980xW780xH350/1020mm

## DAVIDOFF

| Material:           | Impregnated wood coated with<br>Water-based paint certified by the<br>(En 71- 3 safety for toys). |                                        |
|---------------------|---------------------------------------------------------------------------------------------------|----------------------------------------|
|                     |                                                                                                   | Resistance<br>Stabilized dimensions    |
|                     | Translucent wood finish                                                                           |                                        |
|                     | ⊳                                                                                                 | Transparency                           |
|                     | ⊳                                                                                                 | Protection                             |
|                     | Autoclave treated wood                                                                            |                                        |
|                     | ⊳                                                                                                 | Strength                               |
|                     | $\triangleright$                                                                                  | Long serving                           |
|                     | ⊳                                                                                                 | Resistant to severe weather conditions |
| Packing size:       | 990 x 790 x360/1030 mm                                                                            |                                        |
| Colours   textures: | Wood                                                                                              |                                        |