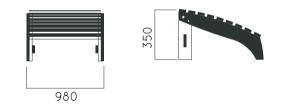

DIMENSIONS: L980xW780xH350/1020mm





## DAVIDOFF

| Material:           | Impregnated wood coated with<br>Water-based paint certified by the<br>(En 71- 3 safety for toys). |                                        |
|---------------------|---------------------------------------------------------------------------------------------------|----------------------------------------|
|                     |                                                                                                   | Resistance<br>Stabilized dimensions    |
|                     | Translucent wood finish                                                                           |                                        |
|                     | ⊳                                                                                                 |