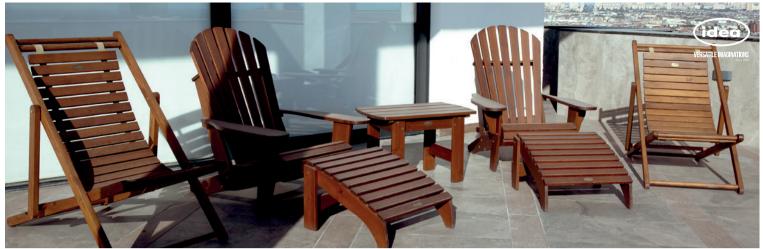

DIMENSIONS: L980xW780xH350/1020mm

## DAVIDOFF

| Material:           | Impregnated wood coated with<br>Water-based paint certified by the<br>(En 71- 3 safety for toys). |                                        |
|---------------------|---------------------------------------------------------------------------------------------------|----------------------------------------|
|                     |                                                                                                   | Resistance<br>Stabilized dimensions    |
|                     | Translucent wood finish                                                                           |                                        |
|                     | ⊳                                                                                                 | Transparency                           |
|                     | ⊳                                                                                                 | Protection                             |
|                     | Autoclave treated wood                                                                            |                                        |
|                     | ⊳                                                                                                 | Strength                               |
|                     | $\triangleright$                                                                                  | Long serving                           |
|                     | ⊳                                                                                                 | Resistant to severe weather conditions |
| Packing size:       | 990 x 790 x360/1030 mm                                                                            |                                        |
| Colours   textures: | Wood                                                                                              |                                        |