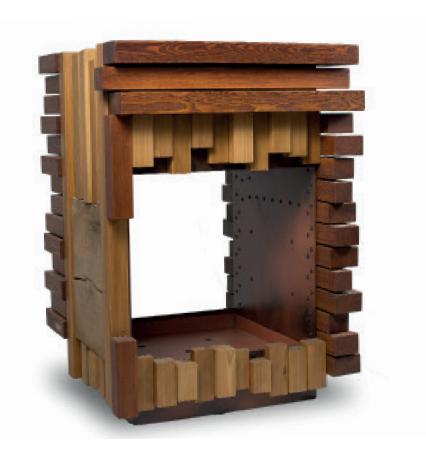

## GREEN HOUSE

| Material:           | Impregnated wood coated with<br>Water-based paint certified by the<br>(En 71- 3 safety for toys). |
|---------------------|---------------------------------------------------------------------------------------------------|
| Fixing:             | Hot-dip galvanized & powder-coated metal                                                          |
|                     | <ul><li>Resistance</li><li>Stabilized dimensions</li></ul>                                        |
|                     | Translucent wood finish                                                                           |
|                     | <ul> <li>Transparency</li> </ul>                                                                  |
|                     | ▷ Protection                                                                                      |
|                     | Autoclave treated wood                                                                            |
|                     | ▷ Strength                                                                                        |
|                     | Long serving                                                                                      |
|                     | <ul> <li>Resistant to severe weather<br/>conditions</li> </ul>                                    |
| Packing size:       | 701 x 670 x 930 mm                                                                                |
| Colours   textures: | Wood                                                                                              |