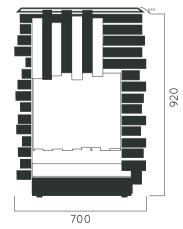

DIMENSIONS: L700xW660xH920 mm



## GREEN HOUSE

| Material:           | Impregnated wood coated with<br>Water-based paint certified by the<br>(En 71- 3 safety for toys). |
|---------------------|---------------------------------------------------------------------------------------------------|
| Fixing:             | Hot-dip galvanized & powder-coated metal                                                          |
|                     | <ul><li>Resistance</li><li>Stabilized dimensions</li></ul>                                        |
|                     | Translucent wood finish                                                                           |
|                     | <ul> <li>Transparency</li> </ul>                                                                  |
|                     | ▷ Protection