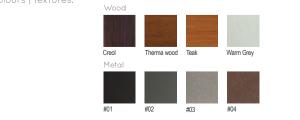

## GREEN HOUSE

| Material:           | Impregnated wood coated with<br>Water-based paint certified by the<br>(En 71- 3 safety for toys). |
|---------------------|---------------------------------------------------------------------------------------------------|
| Fixing:             | Hot-dip galvanized & powder-coated metal                                                          |
|                     | <ul><li>Resistance</li><li>Stabilized dimensions</li></ul>                                        |
|                     | Translucent wood finish                                                                           |
|                     | <ul> <li>Transparency</li> </ul>                                                                  |
|                     | ▷ Protection                                                                                      |
|                     | Autoclave treated wood                                                                            |
|                     | ▷ Strength                                                                                        |
|                     | Long serving                                                                                      |
|                     | <ul> <li>Resistant to severe weather<br/>conditions</li> </ul>                                    |
| Packing size:       | 701 x 670 x 930 mm                                                                                |
| Colours   textures: | Wood                                                                                              |