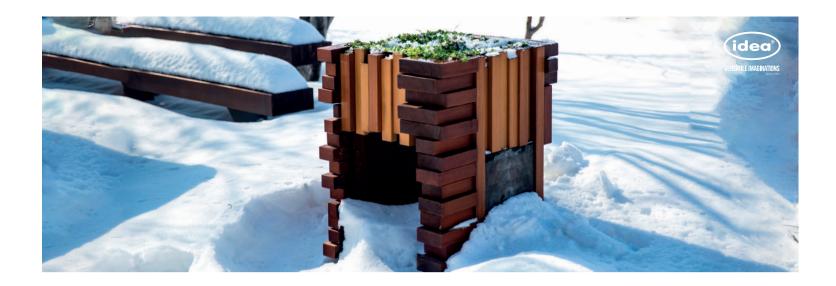

## GREEN HOUSE

| Material:           | Impregnated wood coated with<br>Water-based paint certified by the<br>(En 71- 3 safety for toys). |
|---------------------|---------------------------------------------------------------------------------------------------|
| Fixing:             | Hot-dip galvanized & powder-coated metal                                                          |
|                     | <ul><li>Resistance</li><li>Stabilized dimensions</li></ul>                                        |
|                     | Translucent wood finish                                                                           |
|                     | <ul> <li>Transparency</li> </ul>                                                                  |
|                     | ▷ Protection                                                                                      |
|                     | Autoclave treated wood                                                                            |
|                     | ▷ Strength                                                                                        |
|                     | Long serving                                                                                      |
|                     | <ul> <li>Resistant to severe weather<br/>conditions</li> </ul>                                    |
| Packing size:       | 701 x 670 x 930 mm                                                                                |
| Colours   textures: | Wood                                                                                              |