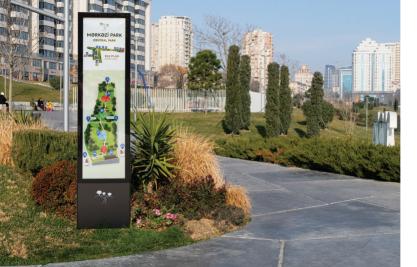

# TRANSPARENT LIGHT BOX

The sleek and shiny design of the "TRANSPARENT LIGHTBOX" helps you find the right way and creates an attractive illumination effect in the evening. Backlit signs are ideal for messages that need to be seen with high contrast. Lighting is radiant and attractive, giving your brand a competitive edge. In particular, lights naturally attract the eye, making them popular with all those that need their signs to be seen.

LIGHT BOX

All social retworks - ideabaku

48. ABDURRHMI BEY HACAERDHEV STREET, BAKU, AERBAIJAN A21141 Phone: HVH 12.310-40.10; Mubile: HVH 50.250-80.00; E-mail: idea@idea.a

www.idea.ar