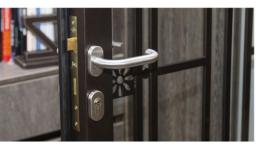

# STEEL DOOR FERFORJE

"FERFORJE" is from IDEA's Steel Door collection. The unique structure of the door was created by the IDEA team. Double tempered glass gives endurance usage, and is easy to clean. The used materials in the manufacturing process give durability against harsh conditions and provide safety. The special style and structure of the door play a visual role in all spaces seamlessly.

## STEEL DOOR FERFORJE