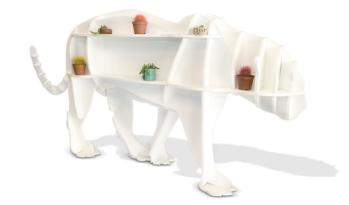

# TIGER

A "TIGER" is a creative structure that can play both functional addecorative roles. Its unique style makes visual improvements in different designs. You can embellish the product with different items, or store your books or accessories. Our company's manufacturing process, which allows for long-term usage and increases durability against harsh conditions.