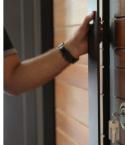

# STEEL DOOR FERFORJE

"FERFORJE" is from IDEA's Steel Door collection. The unique structure of the door was created by the IDEA team. Double tempered glass gives endurance usage, and is easy to clean. The used materials in the manufacturing process give durability against harsh conditions and provide safety. The special style and structure of the door play a visual role in all spaces seamlessly.

## STEEL DOOR FERFORJE