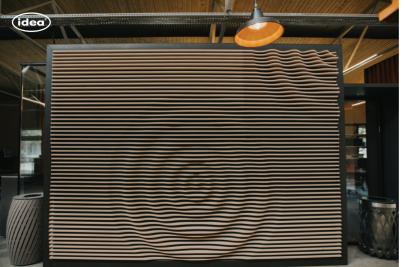

## PARAMETRIC WALL DROP

"PARMAETRIC WALL DROP" is a visual embellishment for any interior, giving the effect of a ripple on water, as well as playing a functional role by dividing and creating zones in places. We used impregnated wood coated with waterbased paint, which is certified by "EN 71-3 Safety for Toys" for this unusual wall.