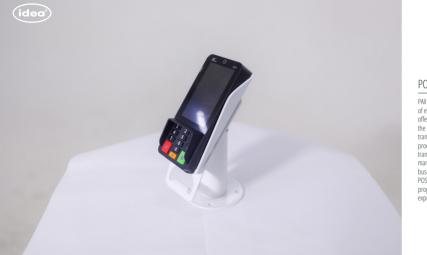

## POS TERMINAL STAND FOR PAYMENT STATION

The POS terminal stand is great for making your credit or debit card transactions smoother and faster. It is made of durable metal to withstand heavy use, and it bolts eacurely to the counter to deter thet. The base, bolts securely to the countertop for a sturdy installation. As you can see, the handle for POS terminals is able to move with a convenient rotating function.