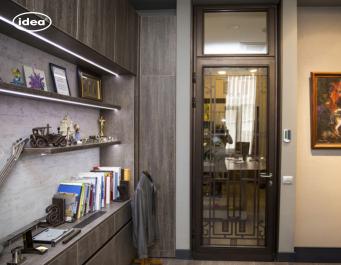

#### APARTMENT DOOR SEGURA

# STEEL DOOR FERFORJE

"FERFORJE" is from IDEA's Steel Door collection. The unique structure of the door was created by the IDEA team. Double tempered glass gives endurance usage, and is easy to clean. The used materials in the manufacturing process give durability against harsh conditions and provide safety. The special style and structure of the door play a visual role in all spaces seamlessly.

## STEEL DOOR FERFORJE