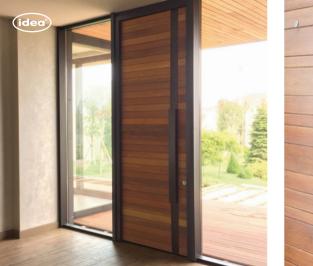

#### APARTMENT DOOR SEGURA

# STEEL DOOR FERFORJE

"FERFORJE" is from IDEA's Steel Door collection. The unique structure of the door was created by the IDEA team. Double tempered glass gives endurance usage, and is easy to clean. The used materials in the manufacturing process give durability against harsh conditions and provide safety. The special style and structure of the door play a visual role in all spaces seamlessly.