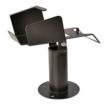

## POS TERMINAL STAND FOR PAYMENT STATION

The POS terminal stand is great for making your credit or debit card transactions smoother and faster. It is made of durable metal to withstand heavy use, and it bolts eacurely to the counter to deter thet. The base, bolts securely to the countertop for a sturdy installation. As you can see, the handle for POS terminals is able to move with a convenient rotating function.