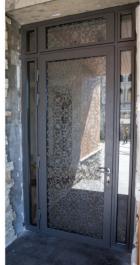

# STEEL DOOR FERFORJE

"FERFORJE" is from IDEA's Steel Door collection. The unique structure of the door was created by the IDEA team. Double tempered glass gives endurance usage, and is easy to clean. The used materials in the manufacturing process give durability against harsh conditions and provide safety. The special style and structure of the door play a visual role in all spaces seamlessly.

## STEEL DOOR FERFORJE