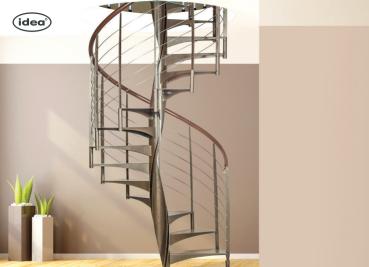

# SPIRAL STAIRS

The Spiral combines precise design with a good technical solution. Its core column is formed in such a way that it is pleasant to use, even in tight spaces. Spiral stairs are more than simply a staircase; they're also a lovely addition to your home's decor.