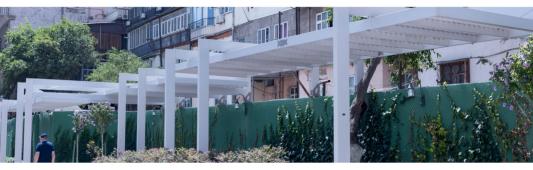

## CUSTOMIZED STRUCTURE

ALFA

"ALFA Pergola from idea LLC" offers custom-made pergolas with a unique design and high quality. It mainly provides shade and shelter for your comfort. The pergola is made of impregnated and glue-laminated wood.