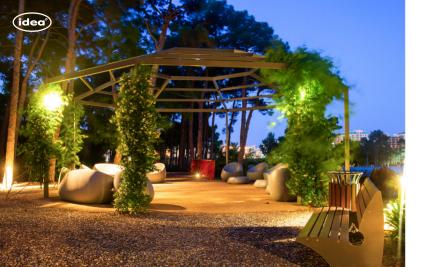

# TENDA CHILLOUT ZONE

The TENDA pergola CHILL-OUT ZONE is a sleek and stylish structure designed for formula One events in Baku. This special occasion idea LLC design offers a luxurious and comfortable space for VIP guests to relax and socialize while enjoying the race. The pergola is designed with modern and innovative materials, creating a sophisticated atmosphere. It is the perfect spot for guests to take a break from the excitement of the race and soak in the ambiance of the event.