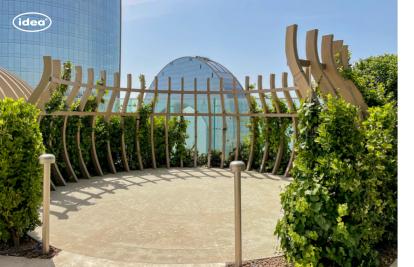

# TENDA CHILLOUT ZONE

The TENDA pergola CHILL-OUT ZONE is a sleek and stylish structure designed for formula One events in Baku. This special occasion idea LLC design offers a luxurious and comfortable space for VIP guests to relax and socialize while enjoying the race. The pergola is designed with modern and innovative materials, creating a sophisticated atmosphere. It is the perfect spot for guests to take a break from the excitement of the race and soak in the ambiance of the event.