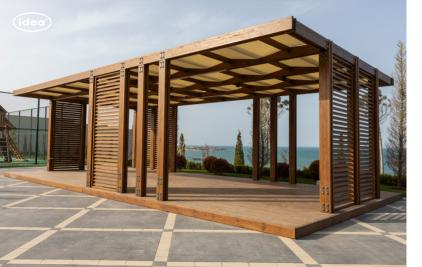

## CUSTOMIZED STRUCTURE

ALFA

"ALFA Pergola from idea LLC" offers custom-made pergolas with a unique design and high quality. It mainly provides shade and shelter for your comfort. The pergola is made of impregnated and glue-laminated wood.