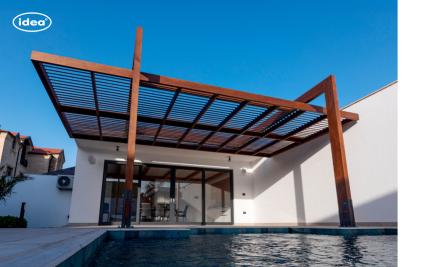

# GRANDEZZA

Pergola Grandezza is a perfect landscape, yard, and park project solution with its glued wood construction. Glued beam used in this design has been treated with a vacuum pressure (impregnation), which gives it resistance to termites, and bacteria and maintains the durability of the structure for a long time.