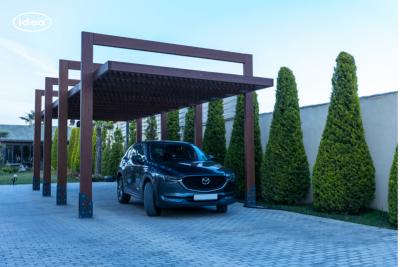

## CARPORT COLLECTION

ASADO CARPORT

Looking for a durable car shelter solution for your villa? Our carport pergola is designed to combine syle and functionality, providing a long-lasting and visually appealing shelter for your vehicle, with its sturdy construction and elegant design, our carport pergola will enhance the aesthetics of your villa will ensuring our car is protected from the elements.

#### MATERIAL:

Impregnated wood coated with Water-based paint certified by the (En71-3 safety for toys).