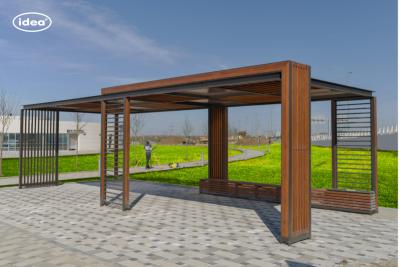

# MONTIN

IDEA presents one of the latest works, "Collezione Montin", a pergola for our new courtyard residential building project located in Baku. Our decorative pergola, which will decorate your garden and yard, is also distinguished from its analogues by its unique functionality.

#### MATERIAL:

Impregnated wood coated with Water-based paint certified by the (En71-3 safety for toys).

#### FIXING: Hot-dip galvanized and powder-coated metal