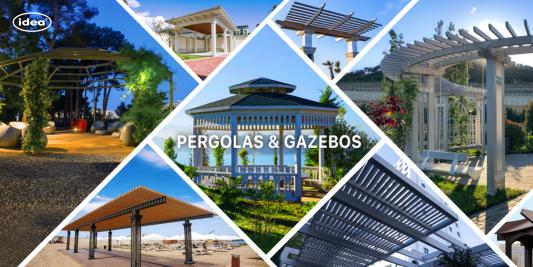

de the wood. Wood can be rot-resistant with proper care, however, after such an appeal, there is no turning back I finw elimited unable unable and unable and back I finw elimited unable.

#### POWDER COATING

The powder coating process offers several advantages over conventional liquid coating methods, including increased durability, capabilities for more specialized finishes, and less environmental impart. In addition, powder-coated products are more resistant to diminished coating quality as a result of impart, moisture, chemicals, ultraviolet light, and other extreme weather conditions. In turn, this reduces the risk of stratches, chipping, abrasions, corrosion, fading, and other wear issues.



# The products featured in this catalogue are manufactured from the following materials:







# TENDA CHILLOUT ZONE

The TENDA pergola CHILL-OUT ZONE is a sleek and stylish structure designed for formula One events in Baku. This special occasion idea LLC design offers a luxurious and comfortable space for VIP guests to relax and socialize while enjoying the race. The pergola is designed with modern and innovative materials, creating a sophisticated atmosphere. It is the perfect spot for guests to take a break from the excitement of the race and soak in the ambiance of the event.

#### MATERIAL:

Impregnated wood coated with Water-based paint certified by the (En71-3 safety for toys).













# ADA UNIVERSITY PERGOLA

Transform your outdoor living space with the ADA Pergola. Custom-made to fit larger residential areas, choose your size, features, and finish for a perfect fi