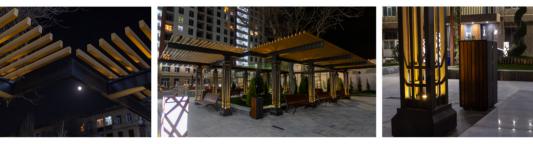

# TENDA CHILLOUT ZONE

The TENDA pergola CHILL-OUT ZONE is a sleek and stylish structure designed for formula One events in Baku. This special occasion idea LLC design offers a luxurious and comfortable space for VIP guests to relax and socialize while enjoying the race. The pergola is designed with modern and innovative materials, creating a sophisticated atmosphere. It is the perfect spot for guests to take a break from the excitement of the race and soak in the ambiance of the event.

# TENDA

IDEA introduces new customized pergola with a unique design and high quality. The connection of the tent to the pergola is a complete example of the design solution and consists of special details. Our company uses custom-made steel joints, which makes installation and transportation of the product easier.