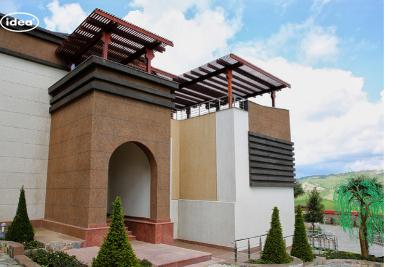

"JULENNE MARDAKAN" makes it the perfect choice for the exterior. It provides the perfect fit. The pergola is fully customizable, which makes it applicable in many different spaces.

### MATERIAL:

Impregnated wood coated with Water-based paint certified by the (En71-3 safety for toys).

| Wood  |             |      |           |
|-------|-------------|------|-----------|
|       | 1000        |      | 1210      |
|       |             | 1000 |           |
| Creal | Therma wood | Teak | Warm Grey |



## JULIENNE

# TERRA

"JULIENNE TERRA" was designed to be fully customizable, so it is a perfect choice for most outdoor locations. It can seamlessly fit into different decor styles.

#### MATERIAL:

Impregnated wood coated with Water-based paint certified by the (En71-3 safety for toys).





## SHAMAKHI

"JULIENNE SHAMAKHI" is simple and sturdy. Its frame, consisting mostly of beams and a simple mesh, can be customized to fit most outdoor locations. It will keep you protected from most weather conditions, like rain or heat.

#### MATERIAL:

Impregnated wood coated with Water-based paint certified by the (En71-3 safety for toys).





## JULIENNE

# PENT-HOUSE

Used mainly for rooftops, the "JULIENNE PENT-HOUSE" provides perfect shade and sufficient area for relaxing on sumy days. or shelter from the rain The structure of the pergola is fully customizable, which makes it applicable in many different spaces.

### MATERIAL:

Impregnated wood coated with Water-based paint certified by the (En71-3 safety for toys).







– Bonaparte –



- Esotico -





111111111111

- Rays -