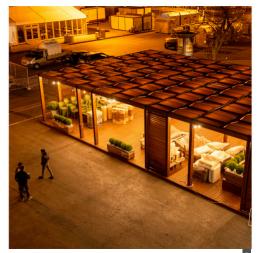

# TENDA CHILLOUT ZONE

The TENDA pergola CHILL-OUT ZONE is a sleek and stylish structure designed for formula One events in Baku. This special occasion idea LLC design offers a luxurious and comfortable space for VIP guests to relax and socialize while enjoying the race. The pergola is designed with modern and innovative materials, creating a sophisticated atmosphere. It is the perfect spot for guests to take a break from the excitement of the race and soak in the ambiance of the event.