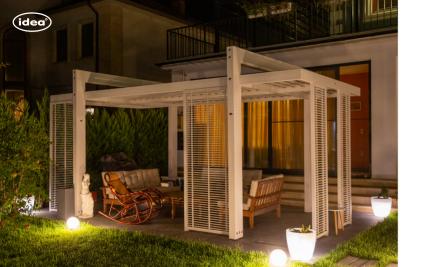

## CUSTOMIZED STRUCTURE

ALFA

"ALFA Pergola from idea LLC" offers custom-made pergolas with a unique design and high quality. It mainly provides shade and shelter for your comfort. The pergola is made of impregnated and glue-laminated wood.

MATERIAL:

Impregnated wood coated with Water-based paint certified by the (En71-3 safety for toys).

FIXING: Hot-dip galvanized and powder-coated metal