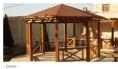

# TENDA CHILLOUT ZONE

The TENDA pergola CHILL-OUT ZONE is a sleek and stylish structure designed for formula One events in Baku. This special occasion idea LLC design offers a luxurious and comfortable space for VIP guests to relax and socialize while enjoying the race. The pergola is designed with modern and innovative materials, creating a sophisticated atmosphere. It is the perfect spot for guests to take a break from the excitement of the race and soak in the ambiance of the event.

#### MATERIAL:

Impregnated wood coated with Water-based paint certified by the (En71-3 safety for toys).