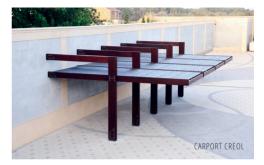

### FIXING: Hot-dip galvanized and powder-coated metal

- Collezione Carport -

- Collezione North Gres -

- Collezione Spirit -

- Collezione Stage -

- Collezione Creol

- Collezione Station -

COLLEZIONE