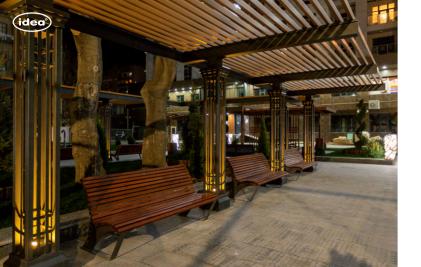

# TENDA

IDEA introduces new customized pergola with a unique design and high quality. The connection of the tent to the pergola is a complete example of the design solution and consists of special details. Our company uses custom-made steel joints, which makes installation and transportation of the product easier.