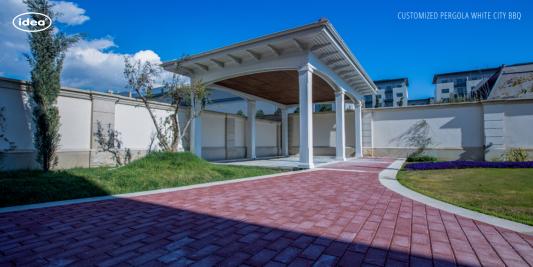

(En71-3 safety for toys).













# ADA UNIVERSITY PERGOLA

Transform your outdoor living space with the ADA Pergola. Custom-made to fit larger residential areas, choose your size, features, and finish for a perfect fit. from Idea LLC

#### MATERIAL:

Hot-dip galvanized & powder-coated metal makes our products durable against harsh weather conditions







# TENDA

IDEA introduces new customized pergola with a unique design and high quality. The connection of the tent to the pergola is a complete example of the design solution and consists of special details. Our company uses custom-made steel joints, which makes installation and transportation of the product easier.

#### MATERIAL:

Impregnated wood coated with Water-based paint certified by the (En71-3 safety for toys).















# FRONT PERGOLA

IDEA offers a custom-made pergola with a unique design and high quality. It mainly provides shade and definition for outdoor spaces, but it can also fit into different decor styles seamlessly.

#### MATERIAL:

Impregnated wood coated with Water-based paint certified by the (En71-3 safety for toys).





# PAVIOLLI

"PAVIOLIL" is a custom-made pergola with a unique design and high quality. It mainly provides shade and shelter for outdoor spaces. With glue-laminated wood coatings and water-based paint, the pergola is water-repellent and UV resistant. Besides that, a translucent wood finish implements the durable protection of a stain without obscuring the natural beauty of the wood. Different colour options for the pergola are available too...

#### MATERIAL:

Impregnate