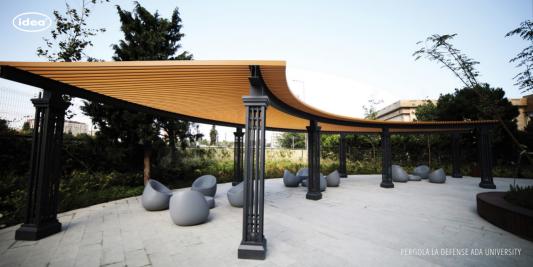

# LA DEFENSE ADA UNIVERSITY

With its elegant appearance, functionality & comfort, the "LA DEFENSE" pergola will beautify your outdoor space. The pergola creates a special place for all your outdoor zones and allows you to have a comfortable and relaxing time on sunny days. A combination of metal columns and the wooden roof creates its design and increases its endurance.

MATERIAL: Hot-dip galvanized and powder-coated metal