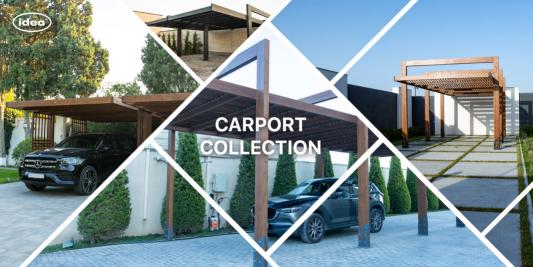

## CARPORT COLLECTION

ASADO CARPORT

Looking for a durable car shelter solution for your villa? Our carport pergola is designed to combine syle and functionality, providing a long-lasting and visually appealing shelter for your vehicle, with its sturdy construction and elegant design, our carport pergola will enhance the aesthetics of your villa will ensuring our car is protected from the elements.

## CARPORT COLLECTION

# ASADO CARPORT

"ASADO CARPORT" is a custom-made car shelter that provides sufficient coverage on both rainy and sunny days. The extraordinary design and construction of the product were developed by the IDEA team.