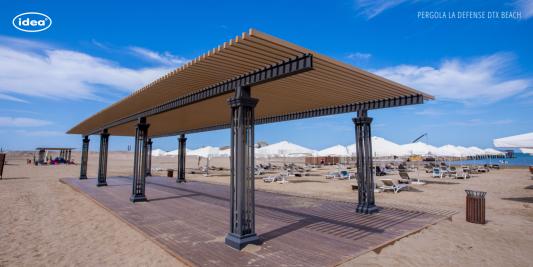

## LA DEFENSE

# MONTIN

IDEA presents one of the latest "La Defense Montin"pergolas for the residential building's courtyard located in Baku. "La Defense Montin" offers a custom-made pergola with a unique design and high quality.

#### MATERIAL:

Impregnated wood coated with Water-based paint certified by the (En71-3 safety for toys).

FIXING: Hot-dip galvanized and powder-coated metal