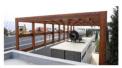

# TENDA CHILLOUT ZONE

The TENDA pergola CHILL-OUT ZONE is a sleek and stylish structure designed for formula One events in Baku. This special occasion idea LLC design offers a luxurious and comfortable space for VIP guests to relax and socialize while enjoying the race. The pergola is designed with modern and innovative materials, creating a sophisticated atmosphere. It is the perfect spot for guests to take a break from the excitement of the race and soak in the ambiance of the event.

#### MATERIAL:

Impregnated wood coated with Water-based paint certified by the (En71-3 safety for toys).