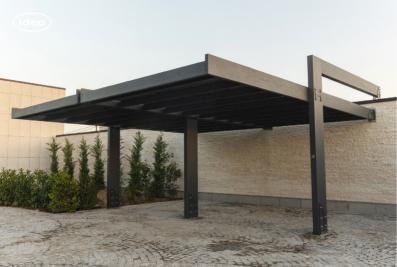

## CARPORT COLLECTION

ASADO CARPORT

Looking for a durable car shelter solution for your villa? Our carport pergola is designed to combine syle and functionality, providing a long-lasting and visually appealing shelter for your vehicle, with its sturdy construction and elegant design, our carport pergola will enhance the aesthetics of your villa will ensuring our car is protected from the elements.

# ASADO CARPORT

"ASADO CARPORT" is a custom-made car shelter that provides sufficient coverage on both rainy and sunny days. The extraordinary design and construction of the product were developed by the IDEA team.