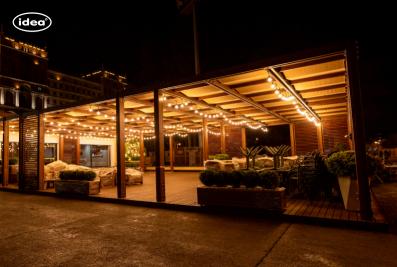

# TENDA CHILLOUT ZONE

The TENDA pergola CHILL-OUT ZONE is a sleek and stylish structure designed for formula One events in Baku. This special occasion idea LLC design offers a luxurious and comfortable space for VIP guests to relax and socialize while enjoying the race. The pergola is designed with modern and innovative materials, creating a sophisticated atmosphere. It is the perfect spot for guests to take a break from the excitement of the race and soak in the ambiance of the event.