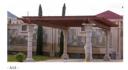

# TENDA CHILLOUT ZONE

The TENDA pergola CHILL-OUT ZONE is a sleek and stylish structure designed for formula One events in Baku. This special occasion idea LLC design offers a luxurious and comfortable space for VIP guests to relax and socialize while enjoying the race. The pergola is designed with modern and innovative materials, creating a sophisticated atmosphere. It is the perfect spot for guests to take a break from the excitement of the race and soak in the ambiance of the event.