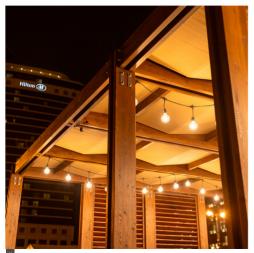

# TENDA CHILLOUT ZONE

The TENDA pergola CHILL-OUT ZONE is a sleek and stylish structure designed for formula One events in Baku. This special occasion idea LLC design offers a luxurious and comfortable space for VIP guests to relax and socialize while enjoying the race. The pergola is designed with modern and innovative materials, creating a sophisticated atmosphere. It is the perfect spot for guests to take a break from the excitement of the race and soak in the ambiance of the event.