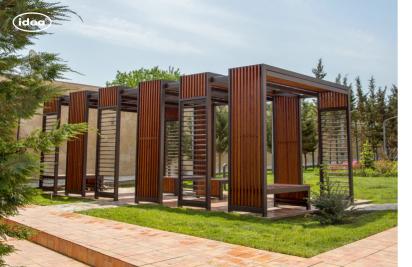

# MONTIN

IDEA presents one of the latest "La Defense Montin"pergolas for the residential building's courtyard located in Baku. "La Defense Montin" offers a custom-made pergola with a unique design and high quality.

#### MATERIAL:

Impregnated wood coated with Water-based paint certified by the (En71-3 safety for toys).

FIXING: Hot-dip galvanized and powder-coated metal