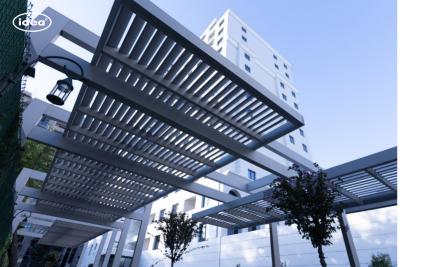

# TENDA CHILLOUT ZONE

The TENDA pergola CHILL-OUT ZONE is a sleek and stylish structure designed for formula One events in Baku. This special occasion idea LLC design offers a luxurious and comfortable space for VIP guests to relax and socialize while enjoying the race. The pergola is designed with modern and innovative materials, creating a sophisticated atmosphere. It is the perfect spot for guests to take a break from the excitement of the race and soak in the ambiance of the event.