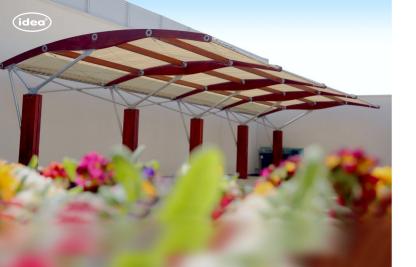

# TENDA CHILLOUT ZONE

The TENDA pergola CHILL-OUT ZONE is a sleek and stylish structure designed for formula One events in Baku. This special occasion idea LLC design offers a luxurious and comfortable space for VIP guests to relax and socialize while enjoying the race. The pergola is designed with modern and innovative materials, creating a sophisticated atmosphere. It is the perfect spot for guests to take a break from the excitement of the race and soak in the ambiance of the event.