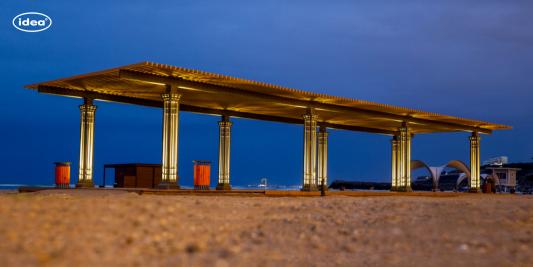

## LA DEFENSE

# MONTIN

IDEA presents one of the latest "La Defense Montin"pergolas for the residential building's courtyard located in Baku. "La Defense Montin" offers a custom-made pergola with a unique design and high quality.

#### MATERIAL:

Impregnated wood coated with Water-based paint certified by the (En71-3 safety for toys).

FIXING: Hot-dip galvanized and powder-coated metal