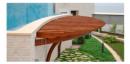

# TENDA CHILLOUT ZONE

The TENDA pergola CHILL-OUT ZONE is a sleek and stylish structure designed for formula One events in Baku. This special occasion idea LLC design offers a luxurious and comfortable space for VIP guests to relax and socialize while enjoying the race. The pergola is designed with modern and innovative materials, creating a sophisticated atmosphere. It is the perfect spot for guests to take a break from the excitement of the race and soak in the ambiance of the event.

#### MATERIAL:

Impregnated wood coated with Water-based paint certified by the (En71-3 safety for toys).