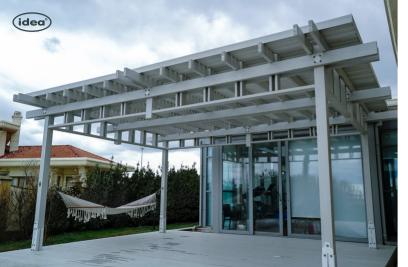

## VOYAGE

"VOYAGE" creates a space for users to find comfort in outdoor areas. It comes with an additional feature of a bench, depending on how the customer wants to use the product. The roof of the pergola has solid polycarbonate and wooden parts that provide perfect shelter from the sun.

### MATERIAL:

Impregnated wood coated with Water-based paint certified by the (En71-3 safety for toys).

## FIXING:

Hot-dip galvanized and powder-coated metal