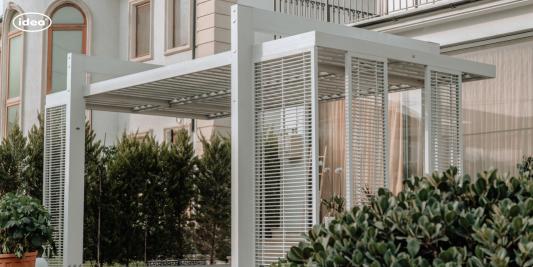

## CUSTOMIZED STRUCTURE

ALFA

"ALFA Pergola from idea LLC" offers custom-made pergolas with a unique design and high quality. It mainly provides shade and shelter for your comfort. The pergola is made of impregnated and glue-laminated wood.

MATERIAL:

Impregnated wood coated with Water-based paint certified by the (En71-3 safety for toys).

FIXING: Hot-dip galvanized and powder-coated metal