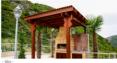

# GRANDEZZA

Pergola Grandezza is a perfect landscape, yard, and park project solution with its glued wood construction. Glued beam used in this design has been treated with a vacuum pressure (impregnation), which gives it resistance to termites, and bacteria and maintains the durability of the structure for a long time.

#### MATERIAL: Impregnated wood coated with Water-based paint certified by the

(En71-3 safety for toys). FIXING:

Hot-dip galvanized and powder-coated metal