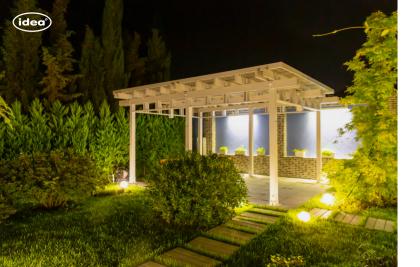

# TENDA CHILLOUT ZONE

The TENDA pergola CHILL-OUT ZONE is a sleek and stylish structure designed for formula One events in Baku. This special occasion idea LLC design offers a luxurious and comfortable space for VIP guests to relax and socialize while enjoying the race. The pergola is designed with modern and innovative materials, creating a sophisticated atmosphere. It is the perfect spot for guests to take a break from the excitement of the race and soak in the ambiance of the event.