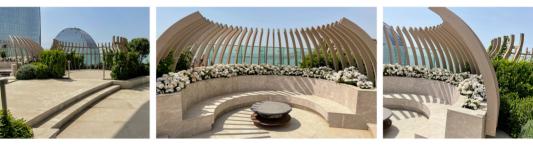

# TENDA CHILLOUT ZONE

The TENDA pergola CHILL-OUT ZONE is a sleek and stylish structure designed for formula One events in Baku. This special occasion idea LLC design offers a luxurious and comfortable space for VIP guests to relax and socialize while enjoying the race. The pergola is designed with modern and innovative materials, creating a sophisticated atmosphere. It is the perfect spot for guests to take a break from the excitement of the race and soak in the ambiance of the event.