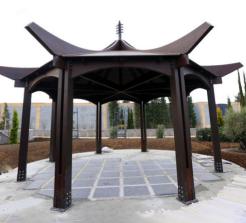

### CABANAS & GAZEBOS

# TOSCANA

TOSCANA has been designed to help create a little haven of tranquillity inyour garden. Its octagonal-shaped roof provides shade and shelter, depending on the weather conditions.

### MATERIAL:

Impregnated wood coated with Water-based paint certified by the (En71-3 safety for toys).