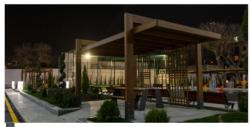

# TENDA CHILLOUT ZONE

The TENDA pergola CHILL-OUT ZONE is a sleek and stylish structure designed for formula One events in Baku. This special occasion idea LLC design offers a luxurious and comfortable space for VIP guests to relax and socialize while enjoying the race. The pergola is designed with modern and innovative materials, creating a sophisticated atmosphere. It is the perfect spot for guests to take a break from the excitement of the race and soak in the ambiance of the event.