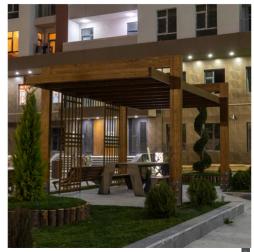

# ADA UNIVERSITY PERGOLA

Transform your outdoor living space with the ADA Pergola. Custom-made to fit larger residential areas, choose your size, features, and finish for a perfect fit. from Idea LLC