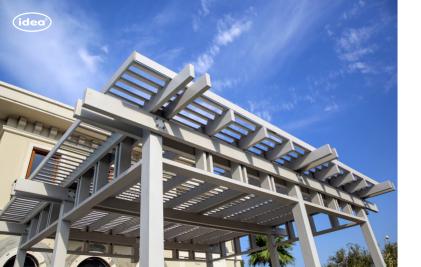

## GLUE-LAMINATION

Glue-laminated timber (glulam) is a structurally engineered wood product commonly used for beams and columns. When glued with industrial adhesives, this type of wood is highly durable and moisture-resistant, capable of generating large pieres and unique shapes. Glulam is stronger than steel at comparable weights. That makes glulam a cost-effective choice for long structural spans and tall columns with minimal need for additional support.

# GRANDEZZA

Pergola Grandezza is a perfect landscape, yard, and park project solution with its glued wood construction. Glued beam used in this design has been treated with a vacuum pressure (impregnation), which gives it resistance to termites, and bacteria and maintains the durability of the structure for a long time.