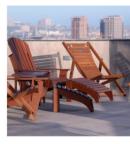

# BRIGANTINO

Spend your days relaxing by the pool as you kick back on this "BRIGANTINO" deck lounger from IDEA. Multiple positions let you adjust the lounger to suit your needs.

#### MATERIAL:

Impregnated wood coated with Waterbased paint certified by the (En71-3 safety for toys).

| 1000          |            | 1000     |
|---------------|------------|----------|
| in the second |            | 1000     |
|               | 1          | Warn Gow |
|               | Terra year |          |