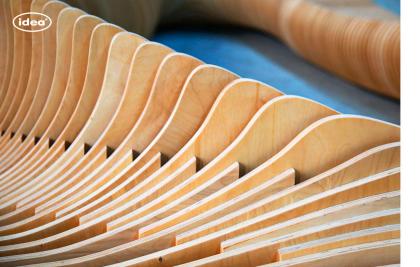

# Stylish Trendy

IDEA presents a 6 meter long parametric SCALLOPS bench.

### SCALLOPS

IDEA presents a 6 meter long parametric "SCALLOPS" bench that contains 300 unique CNC milled pieces that are created with sections of wood. Modern design is moving forward at a fast pace, and staying ahead of the trend is a challenging task.