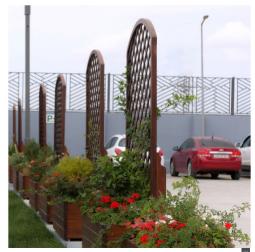

# WOODEN PLANTERS

"IDEA" planters have PVC isolation for the protection of their wooden covers. The use of an impregnated wood and water-based paint coating, which is certified by the "EN 71-3 Safety for Toys" standard, increases the resistance of the product and guarantees our product's longevity in harsh outdoor weather conditions.

### PLANTERS & FLOWERPOTS