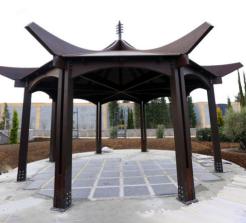

# TENDA CHILLOUT ZONE

The TENDA Pergola CHILL-OUT ZONE is a sleek and stylish structure designed for formula One events in Baku. This special occasion idea LLC design offers a luxurious and comfortable space for VIP guests to relax and socialize while enjoying the race. The pergola is designed with modern and innovative materials, creating a sophisticated atmosphere. It is the perfect spot for guests to take a break from the excitement of the race and soak in the ambiance of the event.