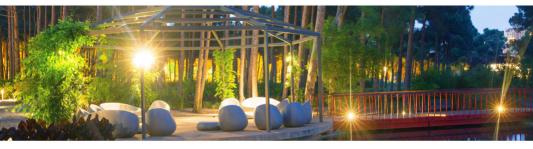

# TENDA CHILLOUT ZONE

The TENDA Pergola CHILL-OUT ZONE is a sleek and stylish structure designed for formula One events in Baku. This special occasion idea LLC design offers a luxurious and comfortable space for VIP guests to relax and socialize while enjoying the race. The pergola is designed with modern and innovative materials, creating a sophisticated atmosphere. It is the perfect spot for guests to take a break from the excitement of the race and soak in the ambiance of the event.