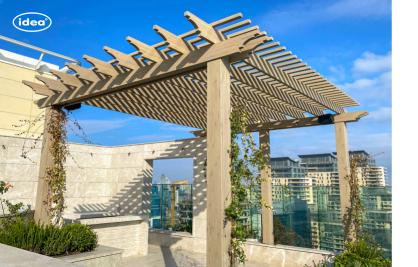

## CUSTOMIZED STRUCTURE

ALFA

"ALFA Pergola from idea LLC" offers custom-made pergolas with a unique design and high quality. It mainly provides shade and shelter for your comfort. The pergola is made of impregnated and glue-laminated wood.

MATERIAL:

Impregnated wood coated with Water-based paint certified by the (En71-3 safety for toys).

FIXING: Hot-dip galvanized and powder-coated metal