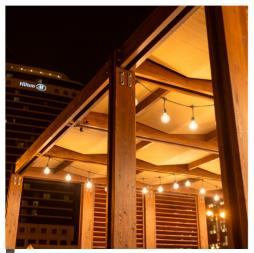

# TENDA CHILLOUT ZONE

The TENDA Pergola CHILL-OUT ZONE is a sleek and stylish structure designed for formula One events in Baku. This special occasion idea LLC design offers a luxurious and comfortable space for VIP guests to relax and socialize while enjoying the race. The pergola is designed with modern and innovative materials, creating a sophisticated atmosphere. It is the perfect spot for guests to take a break from the excitement of the race and soak in the ambiance of the event.