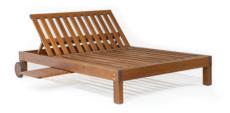

# VASTA

Chic and comfy, the "VASTA" CHAISE LOUNGE is the perfect way to add stylish seating to your patio or poolside space. Made of durable wood, these chairs are ideal for long-term outdoor use.

#### MATERIAL:

Impregnated wood coated with Waterbased paint certified by the (En71-3 safety for toys).