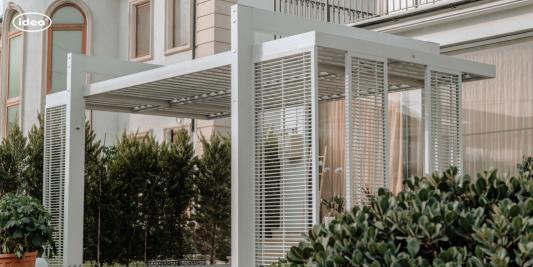

# TENDA

IDEA introduces new customized Pergola with a unique design and high quality. The connection of the tent to the pergola is a complete example of the design solution and consists of special details. Our company uses custom-made steel joints, which makes installation and transportation of the product easier.