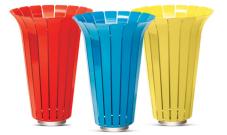

#### ECO GREY without ashtray

"ECO" is our recycle bin that was designed to be durable, sleek, and made of metal material. It has three separate compartments for paper, plastic, and other items suitable for recycling.

LITTER BINS

MATERIAL:

Hot-dip galvanized and powder-coated metal

#### ECO GREY with ashtray

"ECO" is our recycle bin that was designed to be durable, sleek, and made of metal material. It has three separate compartments for paper, plastic, and other items suitable for recycling.

MATERIAL:

Hot-dip galvanized and powder-coated metal