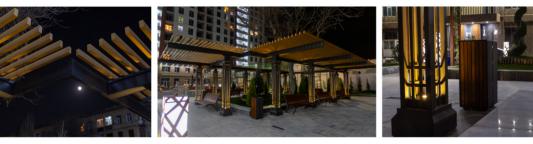

# TENDA CHILLOUT ZONE

The TENDA Pergola CHILL-OUT ZONE is a sleek and stylish structure designed for formula One events in Baku. This special occasion idea LLC design offers a luxurious and comfortable space for VIP guests to relax and socialize while enjoying the race. The pergola is designed with modern and innovative materials, creating a sophisticated atmosphere. It is the perfect spot for guests to take a break from the excitement of the race and soak in the ambiance of the event.

# TENDA

IDEA introduces new customized Pergola with a unique design and high quality. The connection of the tent to the pergola is a complete example of the design solution and consists of special details. Our company uses custom-made steel joints, which makes installation and transportation of the product easier.