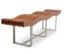

### MASSIVE

The "MASSIVE" benches' double-layered sitting space, as well as their 3 meter length, are aimed at public leisure spaces. These facets make it perfect for having a snack, studying, and/or sitting with a group of friends.

#### MATERIAL:

Impregnated wood coated with Water-based paint certified by the (En71-3 safety for toys).