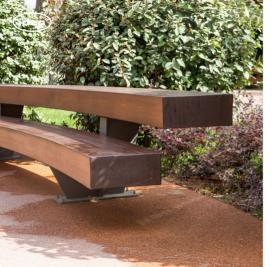

#### URBAN FURNITURE

### MASSIVE

The "MASSIVE" benches' double-layered sitting space, as well as their 3 meter length, are aimed at public leisure spaces. These facets make it perfect for having a snack, studying, and/or sitting with a group of friends.

#### MATERIAL:

Impregnated wood coated with Water-based paint certified by the (En71-3 safety for toys).

#### FIXING: Hot-dip galvanized and powder-coated metal

newide2.81