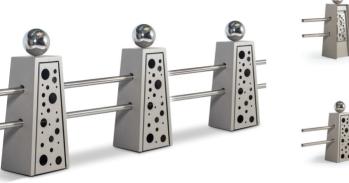

### PARCO

"PARCO" offers a simple solution for bike parking, You can either choose to bolt it to the ground or have it on its pre-made base, which can be simply picked up and moved to your desired location. The minimalistic design of PARCO is the right choice for both public and private properties.

- MATERIAL: Hot-dip galvanized and powder-coated metal
- COLOURS | TEXTURES: