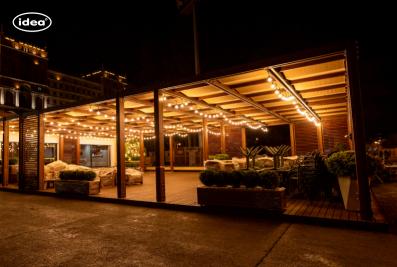

# TENDA CHILLOUT ZONE

The TENDA Pergola CHILL-OUT ZONE is a sleek and stylish structure designed for formula One events in Baku. This special occasion idea LLC design offers a luxurious and comfortable space for VIP guests to relax and socialize while enjoying the race. The pergola is designed with modern and innovative materials, creating a sophisticated atmosphere. It is the perfect spot for guests to take a break from the excitement of the race and soak in the ambiance of the event.