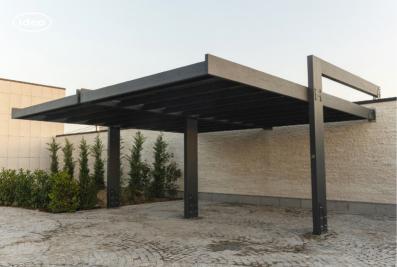

# LA DEFENSE ADA UNIVERSITY

With its elegant appearance, functionality & comfort, the "LA DEFENSE" pergola will beautify your outdoor space. The pergola creates a special place for all your outdoor zones and allows you to have a comfortable and relaxing time on sunny days. A combination of metal columns and the wooden roof creates its design and increases its endurance.

MATERIAL: Hot-dip galvanized and powder-coated metal