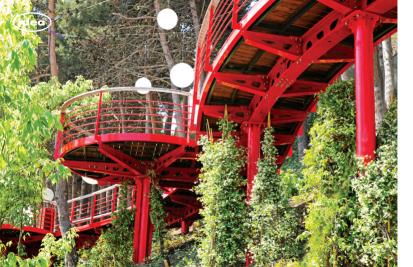

## RED BRIDGE

The EED BRIDGE is a 90-meter-long metal platform with five balconies, and the entire structure consists of bolted joints. The whole platform is powder coated and made by applying special drawing, welding, and cutting. The IDEA Design and Development team has completed particular modelling to achieve the expected results. The design allows the transfer of forces between bolts and sections. In addition the configuration was realized on its after all the sections were manufactured in the production facility. The Red Bridge's shapeis slithering in several parts.

#### PROJECT RED BRIDGE