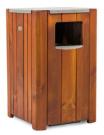

# ECO PINE WOOD with ashtray

"ECO" is our recycle bin that was designed to be durable, sleek, and made of wooden material. It has three separate compartments for paper, plastic, and other items suitable for recycling. This model also comes with an ashtray, that has a removable bottom for easier cleaning.

#### MATERIAL:

Impregnated wood coated with Waterbased paint certified by the (En71-3 safety for toys).

#### FIXING:

Hot-dip galvanized and powder-coated metal