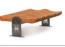

# TONI

The "TONI" solid wood chair is an indispensable addition to any home. The smooth seats are shatted and give a classic yet clean look that can complement almost any style. Pull up the chairs for a game of cards, or bring them out when company comes over and you have extra seating around the dining table or living room.

CHAISE LOUNGES

#### MATERIAL:

Impregnated wood coated with Waterbased paint certified by the (En71-3 safety for toys).