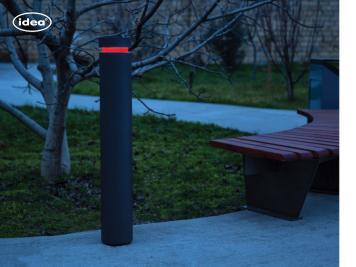

# REDO LIGHT

"REDO LIGHT" bollards feature lighting functionality that enhances their effectiveness as traffic control solutions. The integrated lights provide dear and visible signals to drivers, indicating boundaries or regulating movement as necessary. Despite their smaller size, the lighting feature ensures that they are highly visible and effective at guiding traffic.