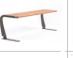

## CONSOLE TABLE

A tempered glass top sits over an attractive metal base in the "CONSOLE." Its design is basic and resilient, allowing it to withstand and survive most accidents, such as toppling over The "CONSOLE" is the best choice for interior design because the top is made of tempered glass, which makes it less prone to shatter on impact.

MATERIAL: Hot-dip galvanized and powder-coated metal