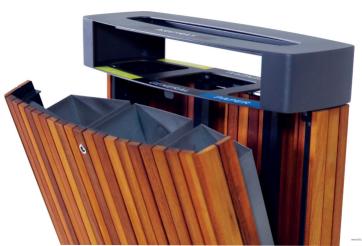

# ECO PINE WOOD with ashtray

"ECO" is our recycle bin that was designed to be durable, sleek, and made of wooden material. It has three separate compartments for paper, plastic, and other items suitable for recycling. This model also comes with an ashtray, that has a removable bottom for easier cleaning.

#### MATERIAL:

Impregnated wood coated with Waterbased paint certified by the (En71-3 safety for toys).

#### FIXING:

Hot-dip galvanized and powder-coated metal