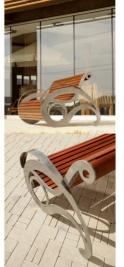

MATERIAL:

Impregnated wood coated with Water-based paint certified by the (En71-3 safety for toys).

FIXING: Hot-dip galvanized and powder-coated metal

The "MERC" bench was inspired by the logo of the Mercedes Company. Its shape and sturdiness make it ideal for big transit