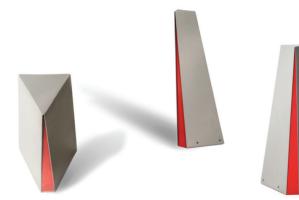

## URBAN FURNITURE

The LINE bench is exceptional in that its backrest is connected to the bench through the extension of the metal base. Furthermore, its simple yet extraordinary design makes it possible for it to be as long as possible.

MATERIAL:

Impregnated wood coated with Water-based paint certified by the (En71-3 safety for toys).

FIXING: Hot-dip galvanized and powder-coated metal

The "MERC" bench was inspired by the logo of the Mercedes Company. Its shape and sturdiness make it ideal for big transit