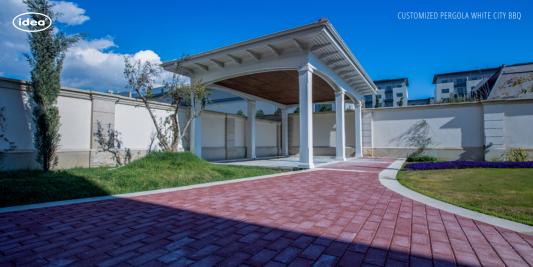

(En71-3 safety for toys).













# ADA UNIVERSITY PERGOLA

Transform your outdoor living space with the ADA Pergola. Custom-made to fit larger residential areas, choose your size, features, and finish for a perfect fit. from Idea LLC

#### MATERIAL:

Hot-dip galvanized & powder-coated metal makes our products durable against harsh weather conditions







# TENDA

IDEA introduces new customized Pergola with a unique design and high quality. The connection of the tent to the pergola is a complete example of the design solution and consists of special details. Our company uses custom-made steel joints, which makes installation and transportation of the product easier.

#### MATERIAL:

Impregnated wood coated with Water-based paint certified by the (En71-3 safety for toys).















# FRONT PERGOLA

IDEA offers a custom-made pergola with a unique design and high quality. It mainly provides shade and definition for outdoor spaces, but it can also fit into different decor styles seamlessly.

#### MATERIAL:

Impregnated wood coated with Water-based paint certified by the (En71-3 safety for toys).





# PAVIOLLI

"PAVIOLIL" is a custom-made pergola with a unique design and high quality. It mainly provides shade and shelter for outdoor spaces. With glue-laminated wood coatings and water-based paint, the pergola is water-repellent and UV resistant. Besides that, a translucent wood finish implements the durable protection of a stain without obscuring the natural beauty of the wood. Different colour options for the pergola are available too...

#### MATERIAL:

Impregnate