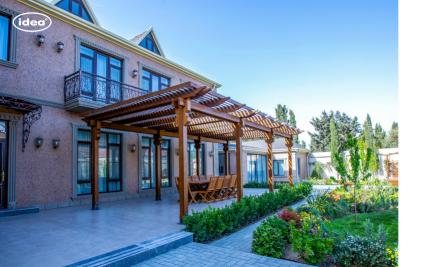

# TENDA CHILLOUT ZONE

The TENDA Pergola CHILL-OUT ZONE is a sleek and stylish structure designed for formula One events in Baku. This special occasion idea LLC design offers a luxurious and comfortable space for VIP guests to relax and socialize while enjoying the race. The pergola is designed with modern and innovative materials, creating a sophisticated atmosphere. It is the perfect spot for guests to take a break from the excitement of the race and soak in the ambiance of the event.

# ADA UNIVERSITY PERGOLA

Transform your outdoor living space with the ADA Pergola. Custom-made to fit larger residential areas, choose your size, features, and finish for a perfect fit. from Idea LLC

# TENDA

IDEA introduces new customized Pergola with a unique design and high quality. The connection of the tent to the pergola is a complete example of the design solution and consists of special details. Our company uses custom-made steel joints, which makes installation and transportation of the product easier.

# FRONT PERGOLA

IDEA offers a custom-made pergola with a unique design and high quality. It mainly provides shade and definition for outdoor spaces, but it can also fit into different decor styles seamlessly.