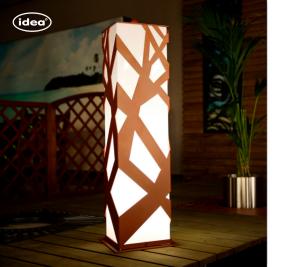

## BURBERRY

"BURBERRY" serves efficiency, reliability, and style within a unique, simplistic design. The lamp filters the lightwonderfully to prevent glare and provide a pleasant lighting atmosphere. The lamp itself and the complimentary art pieces may be acquired as a kit or separately.