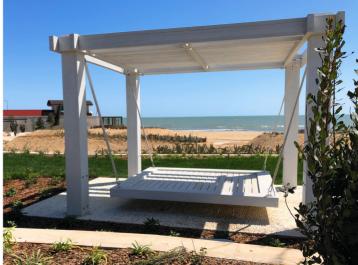

# HAMMAK

The "SANTORINI HAMMACK" pergola will provide a comfortable staded space where you, your fineds, and your family may relax away from the sun's harsh glare while creating a relaxing atmosphere. The pergola's unique hammock makes it an excellent place to unwind. Decorative pots and flowers can be used to lend a personal touch to the design.

#### MATERIAL:

Impregnated wood coated with Water-based paint certified by the (En71-3 safety for toys).