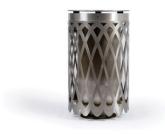

# CONUS

"CONUS" is a tree planter, designed to withstand the weight of big trees and the pressure from their roots. Moreover the decorative stainless steel line under the main body separates it from the ground and allows it to be adjusted to stand on uneven ground due to the use of adjustable legs.