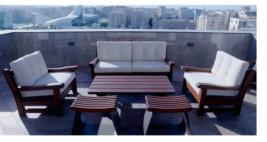

## SUNNY SET

The "SUNNY SET" transforms your garden into your dream design. This patio furniture set includes a seat, a coffee table, and an armchair for a small family or friendly gathering in the great outdoors.

#### MATERIAL:

Impregnated wood coated with Water-based paint certified by the (En71-3 safety for toys).

COLOURS | TEXTURES: