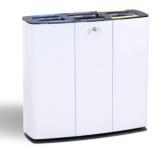

# ECO PINE WOOD with ashtray

"ECO" is our recycle bin that was designed to be durable, sleek, and made of wooden material. It has three separate compartments for paper, plastic, and other items suitable for recycling. This model also comes with an ashtray, that has a removable bottom for easier cleaning.

#### MATERIAL:

Impregnated wood coated with Waterbased paint certified by the (En71-3 safety for toys).

#### FIXING:

Hot-dip galvanized and powder-coated metal