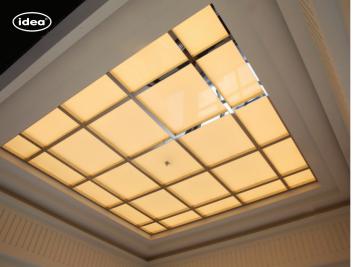

# GULUSTAN ENTRANCE

Nowadays residents of urban areas are attracted to more architecturally and esthetically pleasant spaces. Recently, IDEA has produced and installed a ceiling with a special approach. The resulting unique design earned the appreciation of the locals. While being flexible in terms of their functionality, each of the spaces is distinguished by its uniqueness and carefully designed features. We planned to actualize all of our customer's visions, through our architectural solutions. We have shown our prowess in our field. Indeed, the Metal ceiling is designed to accommodate both night and daytime use. Furthermore, the VIP entrance is lit from below with hidden LED lights. Those lowvoltage lights are ideal for environmentally efficient use, and they give notes of subtlety to the surrounding atmosphere.