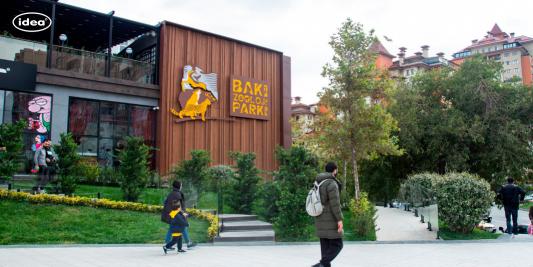

#### BAKU ZOOLOGICAL PARK

IDEA company has finished the "Baku Zoological Park" project in the renovated zoo of Baku city. Our company has successfully completed the architectural work in accordance with the highest quality standards. In addition, the artwork made from Cor-Ten stands tall at the entrance of the Baku zoological park. This complicated, layered artwork was made from full sheets of Cor-Ten that were cut using high-precision lasers. The wood used in this project is impregnated, D4 gluelaminated and coated with water-based paint, which is certified by the "EN 71-3 Safety for Toys" standard. Furthermore, we used galvanized and powder-coated steel, along with the use of Corten for a more rustic look.

BAKU ZOOLOGICAL PARK