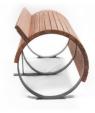

# TENDA CHILLOUT ZONE

The TENDA Pergola CHILL-OUT ZONE is a sleek and stylish structure designed for formula One events in Baku. This special occasion idea LLC design offers a luxurious and comfortable space for VIP guests to relax and socialize while enjoying the race. The pergola is designed with modern and innovative materials, creating a sophisticated atmosphere. It is the perfect spot for guests to take a break from the excitement of the race and soak in the ambiance of the event.

# TENDA

IDEA introduces new customized Pergola with a unique design and high quality. The connection of the tent to the pergola is a complete example of the design solution and consists of special details. Our company uses custom-made steel joints, which makes installation and transportation of the product easier.