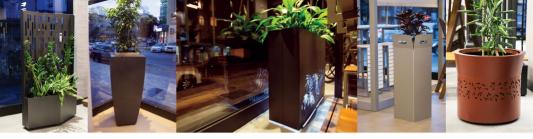

# WOODEN PLANTERS

"IDEA" planters have PVC isolation for the protection of their wooden covers. The use of an impregnated wood and water-based paint coating, which is certified by the "EN 71-3 Safety for Toys" standard, increases the resistance of the product and guarantees our product's longevity in harsh outdoor weather conditions.

### PLANTERS & FLOWERPOTS

# CONUS

"CONUS" is a tree planter, designed to withstand the weight of big trees and the pressure from their roots. Moreover the decorative stainless steel line under the main body separates it from the ground and allows it to be adjusted to stand on uneven ground due to the use of adjustable legs.

MATERIAL: Hot-dip galvanized and powder-coated metal

- Plaza 300 -

"PLATA" is a contemporary-style large planter that will no doubt create a stunning focal point for your designs. The use of an impregnated wood and water-based paint coating, which is certified by the "EN 71-3 Safey for Toys" standari, increases the resistance of the product and guarantees our product's longevity in harsh outdoor weather conditions.

#### PLANTERS & FLOWERPOTS

"FLORA" has an uncommon design for a planter, looking more industrial yet minimalistic. In addition to its unusual appearance, it is mobile and can be moved around with the use of wheels under it. This design is perfect for the outdoors and indoors as it works great for dividing or shaping spaces.

# LINES

"LINES" is a planter with a pure design and a natural look, made for housing bigger plants, a whole flower bed, or small trees.