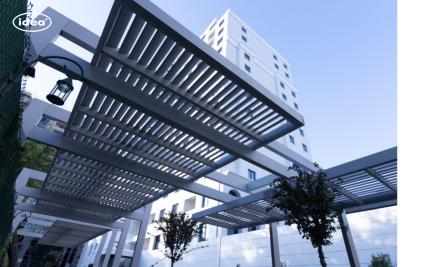

# TENDA CHILLOUT ZONE

The TENDA Pergola CHILL-OUT ZONE is a sleek and stylish structure designed for formula One events in Baku. This special occasion idea LLC design offers a luxurious and comfortable space for VIP guests to relax and socialize while enjoying the race. The pergola is designed with modern and innovative materials, creating a sophisticated atmosphere. It is the perfect spot for guests to take a break from the excitement of the race and soak in the ambiance of the event.

# TENDA

IDEA introduces new customized Pergola with a unique design and high quality. The connection of the tent to the pergola is a complete example of the design solution and consists of special details. Our company uses custom-made steel joints, which makes installation and transportation of the product easier.