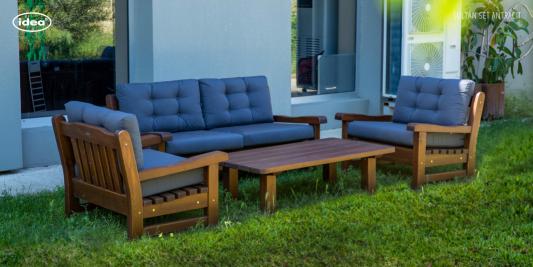

## SUNNY SET

The "SUNNY SET" transforms your garden into your dream design. This patio furniture set includes a seat, a coffee table, and an armchair for a small family or friendly gathering in the great outdoors.

#### MATERIAL:

Impregnated wood coated with Water-based paint certified by the (En71-3 safety for toys).

COLOURS | TEXTURES: