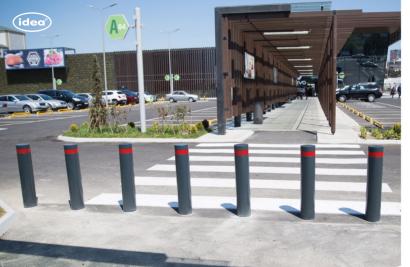

# REDO

Bollards can be used either to control traffic volume by limiting movements or to mark the boundaries of the area. "REDO" combines simplicity and elegance in its design.

# REDO LIGHT

"REDO LIGHT" bollards feature lighting functionality that enhances their effectiveness as traffic control solutions. The integrated lights provide dear and visible signals to drivers, indicating boundaries or regulating movement as necessary. Despite their smaller size, the lighting feature ensures that they are highly visible and effective at guiding traffic.

# ROPOL

Bollards can be used either to control traffic volume by limiting movements or to mark the boundaries of the area. Our "ROPOLE" can be manually unlocked and displaced. If a vehicle needs entry, it offers different options for the materials that the customer might choose.

## ANGLES

Bollards can be used either to mark the boundaries of the area or to control the size of the raffic intake by limiting movements. Our "NNGLES" offer you a modern, simplistic design with premium quality. We have different options for the materials that the customer might choose.