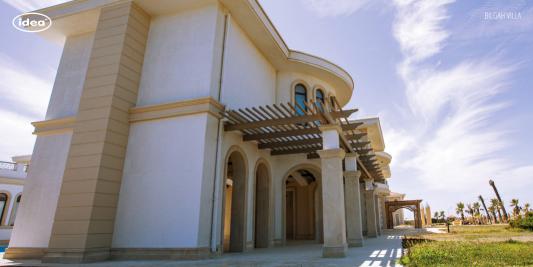

# **BILGAH VILLA**

We installed a high-quality, customized ceiling with decKing, multifunctional BBQ kitchen cabinets, and a unique "FRONT PERGOLA" for the Bilgah project. It creates a special place for all your outdoor zones and allows you to have a comfortable and relaxing time on sunny days. The use of impregnated and gluelaminated wood coated with water-based paint, which is cretified by "EN 71-3 Safety for Toys", makes the pergola waterrepellent and UV resistant.