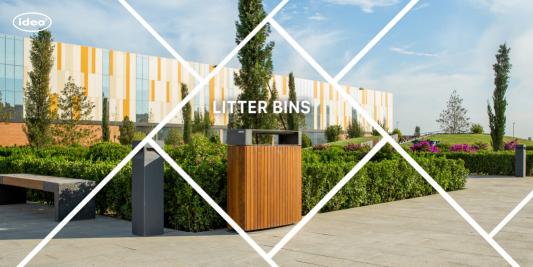

a)











### MURENA

Bench "MURENA" is one of our most beloved designs in parametric benches. It takes inspiration from the Murena fish, found in the Mediterranean.

#### MATERIAL:

Impregnated wood coated with Water-based paint certified by the (En71-3 safety for toys).





"BELLEVUE" is a parametric bench that was designed using 768 different sized parts in a 6.4 meter-long architectural construction. Due to its unique design and special quality, it was nominated as "the best outdoor furniture of 2015" in Azerbaijan.



















### BELLEVUE

"BELLEVUE" is a parametric bench that was designed using 768 different sized parts in a 6.4 meter-long architectural construction.

MATERIAL:

Impregnated wood coated with Water-based paint certified by the (En71-3 safety for toys).











– Bravo Cap –



### BRAVO

The "BRAVO" litter bin is a simple and minimalistic line of products made for parks and urban spaces. Furthermore, this product can have a separate ashtray pocket for easier cleaning.

LITTER BINS

MATERIAL: Hot-dip galvanized and powder-coated metal



COLOURS | TEXTURES:



- Bravo Flat -









NUBI litter bin is a model that gives its already impressive artwork design a sparkling glow



- Amor -

LITTER BINS





"DROP" litter bins are made with the use of a special process to achieve their form. Drop goes beyond any simple litter bin with its amazing design.



The ARMOR litter bin's clever design not only gives it a refined loft look, but also gives it functionality.



– Armor –



- Drop -









### ADAMO

The "BRAVO" litter bin is a simple