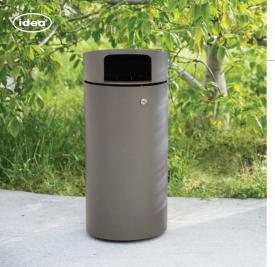

– Bravo Cap –

### BRAVO

The "BRAVO" litter bin is a simple and minimalistic line of products made for parks and urban spaces. Furthermore, this product can have a separate ashtray pocket for easier cleaning.

LITTER BINS

MATERIAL: Hot-dip galvanized and powder-coated metal

COLOURS | TEXTURES:

- Bravo Flat -

NUBI litter bin is a model that gives its already impressive artwork design a sparkling glow

- Amor -

LITTER BINS

"DROP" litter bins are made with the use of a special process to achieve their form. Drop goes beyond any simple litter bin with its amazing design.