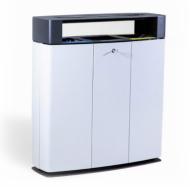

# ECO PINE WOOD with ashtray

"ECO" is our recycle bin that was designed to be durable, sleek, and made of wooden material. It has three separate compartments for paper, plastic, and other items suitable for recycling. This model also comes with an ashtray, that has a removable bottom for easier cleaning.

#### MATERIAL:

Impregnated wood coated with Waterbased paint certified by the (En71-3 safety for toys).

#### FIXING:

Hot-dip galvanized and powder-coated metal