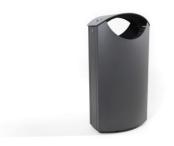

#### ECO GREY without ashtray

"ECO" is our recycle bin that was designed to be durable, sleek, and made of metal material. It has three separate compartments for paper, plastic, and other items suitable for recycling.

LITTER BINS

MATERIAL:

Hot-dip galvanized and powder-coated metal