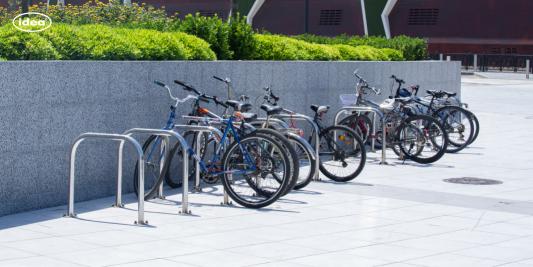

MATERIAL: Hot-dip galvanized and powder-coated metal

SILVER

"SILVER" synthesizes classic and minimalistic design within itself. Although not actually made from silver, the use of stainless steel and special bolting techniques makes "Silver" durable against harsh conditions. The perfect structure of the product offers multiple parking stations for bikes.

MATERIAL: Hot-dip galvanized and powder-coated metal

### PARCO

"PARCO" offers a simple solution for bike parking, You can either choose to bolt it to the ground or have it on its pre-made base, which can be simply picked up and moved to your desired location. The minimalistic design of PARCO is the right choice for both public and private properties.

- MATERIAL: Hot-dip galvanized and powder-coated metal
- COLOURS | TEXTURES:

# NOVA

"NOVA" bike racks are fully customizable and can be outfitted to fit any outdoor space, fitting as many bikes as the customer might need.

MATERIAL: Hot-dip galvanized and powder-coated metal

# ONE SIDE BICYCLE STAND

If you are looking for the best parking solutions for your bicyde, the "One Side Bicyde Stand" is a suitable choice that gives greater support and stability. This product is suitable for indoor and outdoor use. "One Side Bicyde Stand" are manufactured with heavy-gauge steel for long life while keeping the dassic design that many parks prefer.