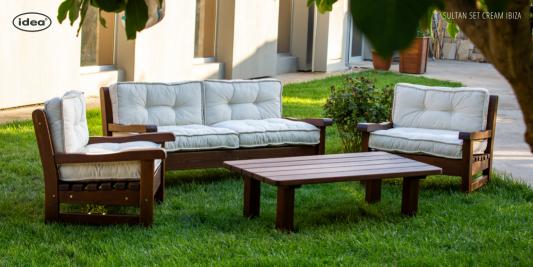

## SUNNY SET

The "SUNNY SET" transforms your garden into your dream design. This patio furniture set includes a seat, a coffee table, and an armchair for a small family or friendly gathering in the great outdoors.

#### MATERIAL:

Impregnated wood coated with Water-based paint certified by the (En71-3 safety for toys).

COLOURS | TEXTURES: