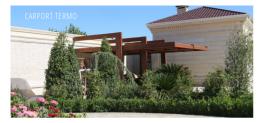

## CARPORT COLLECTION

ASADO CARPORT

Looking for a durable car shelter solution for your villa? Our carport pergola is designed to combine syle and functionality, providing a long-lasting and visually appealing shelter for your vehicle, with its sturdy construction and elegant design, our carport pergola will enhance the aesthetics of your villa will ensuring our car is protected from the elements.

#### MATERIAL:

Impregnated wood coated with Water-based paint certified by the (En71-3 safety for toys).