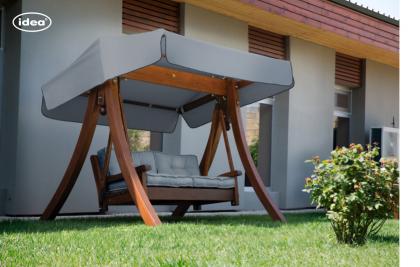

### TOROS SWING ANTRACIT

The "TOROS SWING ANTRACIT" model swing, is inspired by innovative design in a compact and ergonomic style. Our functional swing, with adjustable backrest features, appeals to every taste and space. The pillow and tent part of ourmodern-looking "TOROS SWING ANTRACIT" is produced in grey. Our smart model is the best comfort for your outdoor living area, with a three-seater patio swing seat.

#### MATERIAL:

Impregnated wood coated with Water-based paint certified by the (En71-3 safety for toys).

COLOURS | TEXTURES:

widea.az