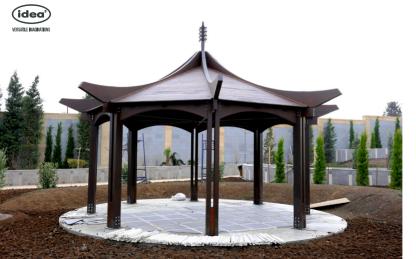

# TOSCANA

TOSCANA has been designed to help create a little haven of tranquillity inyour garden. Its octagonal-shaped roof provides shade and shelter, depending on the weather conditions.

### MATERIAL:

Impregnated wood coated with Water-based paint certified by the (En71-3 safety for toys).