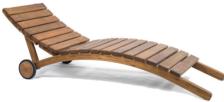

# BRIGANTINO

Spend your days relaxing by the pool as you kick back on this "BRIGANTINO" deck lounger from IDEA. Multiple positions let you adjust the lounger to suit your needs.

#### MATERIAL:

Impregnated wood coated with Waterbased paint certified by the (En71-3 safety for toys).

| 1000          |            | 1000     |
|---------------|------------|----------|
| in the second |            | 1000     |
|               | 1          | Warn Gow |
|               | Terra year |          |