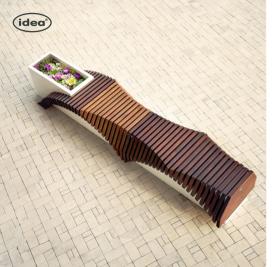

# ADAMO

The "ADAMO" bench integrates both the convenience of a bench and the aesthetic beauty of a well-placed planter. It is easily customizable due to the use of stainless steel hooks, which allow the adjustable parts to be separated and combined.

#### MATERIAL:

Impregnated wood coated with Water-based paint certified by the (En71-3 safety for toys).