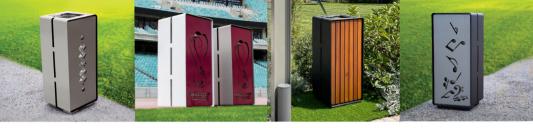

#### LITTER BINS

### URBO WOODEN

"URBO WOODEN" is one of our most customizable designs and this product was designed to be durable, sleek, and made of wooden material. The front of this model can be made of wood and metal, which can have a customized drawing, writing, or logo.

#### MATERIAL:

Impregnated wood coated with Waterbased paint certified by the (En71-3 safety for toys).

FIXING: Hot-dip galvanized and powder-coated metal

newide2.32

Discover the unique and customizable URBO METAL litter bins by IDEA LLC. With a variety of designs to choose from, these bins are perfect for any location, from diy centers to parks. Personalize your bin with a custom drawing, writing, or logo on the front made of wood or metal.

MATERIAL: Hot-dip galvanized and powder-coated metal

Nature-Friendly Litter Bins Design by IDEA LLC Sustainable Solutions for a Cleaner Environme