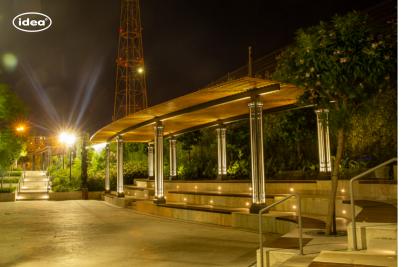

### KRISTAL ABSHERON BAYIL

Kristal Absheron Bayil is a residential complex located in Baku. IDEA designed and manufactured tailor-made Pergolas and litter bins for the courtyard of this project. Grandezza is 30 meters long Pergola that perfectly suits the design of the building. Both pergolas are made from impregnated pinewood and all the connections are individually designed from hot-dip galvanized and powdercoated metal.