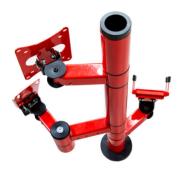

## SPIRAL STAIRS

The Spiral combines precise design with a good technical solution. Its core column is formed in such a way that it is pleasant to use, even in tight spaces. Spiral stairs are more than simply a staircase; they're also a lovely addition to your home's decor.