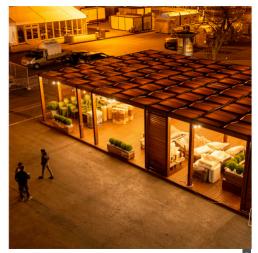

# TENDA CHILLOUT ZONE

The TENDA Pergola CHILL-OUT ZONE is a sleek and stylish structure designed for formula One events in Baku. This special occasion idea LLC design offers a luxurious and comfortable space for VIP guests to relax and socialize while enjoying the race. The pergola is designed with modern and innovative materials, creating a sophisticated atmosphere. It is the perfect spot for guests to take a break from the excitement of the race and soak in the ambiance of the event.