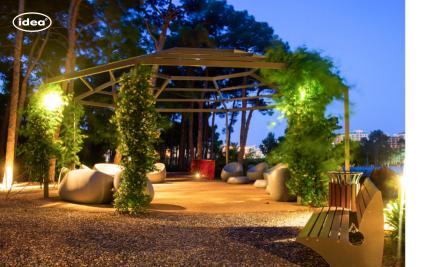

# TENDA CHILLOUT ZONE

The TENDA Pergola CHILL-OUT ZONE is a sleek and stylish structure designed for formula One events in Baku. This special occasion idea LLC design offers a luxurious and comfortable space for VIP guests to relax and socialize while enjoying the race. The pergola is designed with modern and innovative materials, creating a sophisticated atmosphere. It is the perfect spot for guests to take a break from the excitement of the race and soak in the ambiance of the event.