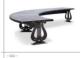

The "RING" consists of two chairs and one table. There are two types of RING set the Ring Bar and the Ring Normal set. RING's one-of-a-kind design will complement your creations. The materials used in the manufacturing process provide durability for longterm usage.

This sturdy circular table is perfect for any outdoor event. It has a rotating centrepiece for easier sharing around the table.

MATERIAL: Impregnated wood coated with Waterbased paint certified by the (En71-3 safety for toys).