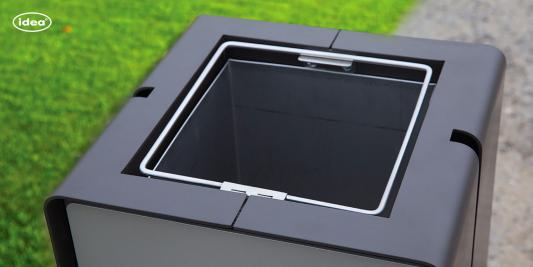

#### ECO GREY without ashtray

"ECO" is our recycle bin that was designed to be durable, sleek, and made of metal material. It has three separate compartments for paper, plastic, and other items suitable for recycling.

LITTER BINS

MATERIAL:

Hot-dip galvanized and powder-coated metal

#### ECO GREY with ashtray

"ECO" is our recycle bin that was designed to be durable, sleek, and made of metal material. It has three separate compartments for paper, plastic, and other items suitable for recycling.

MATERIAL:

Hot-dip galvanized and powder-coated metal