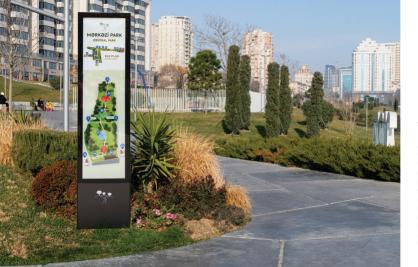

## TRANSPARENT LIGHT BOX

The sleek and shiny design of the "TRANSPARENT LIGHTBOX" helps you find the right way and creates an attractive illumination effect in the evening. Backlit signs are ideal for messages that need to be seen with high contrast. Lighting is radiant and attractive, giving your brand a competitive edge. In particular, lights naturally attract the eye, making them popular with all those that need their signs to be seen.