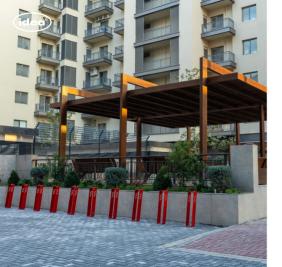

MATERIAL: Hot-dip galvanized and powder-coated metal

### PARCO

"PARCO" offers a simple solution for bike parking, You can either choose to bolt it to the ground or have it on its pre-made base, which can be simply picked up and moved to your desired location. The minimalistic design of PARCO is the right choice for both public and private properties.