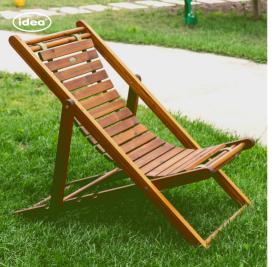

# BRIGANTINO

Spend your days relaxing by the pool as you kick back on this "BRIGANTINO" deck lounger from IDEA. Multiple positions let you adjust the lounger to suit your needs.

#### MATERIAL:

Impregnated wood coated with Waterbased paint certified by the (En71-3 safety for toys).

| 1000          |            | 1000     |
|---------------|------------|----------|
| in the second |            | 1000     |
|               | 1          | Warn Gow |
|               | Terra year |          |