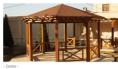

# TENDA CHILLOUT ZONE

The TENDA Pergola CHILL-OUT ZONE is a sleek and stylish structure designed for formula One events in Baku. This special occasion idea LLC design offers a luxurious and comfortable space for VIP guests to relax and socialize while enjoying the race. The pergola is designed with modern and innovative materials, creating a sophisticated atmosphere. It is the perfect spot for guests to take a break from the excitement of the race and soak in the ambiance of the event.