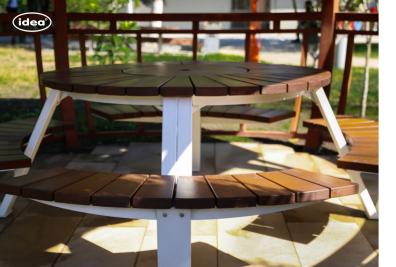

## CUSTOMIZED STRUCTURE

- Avantgarde -

- Avantgarde Mangal -

– Trappola –

– Cobra -

-Solero -

- Wave -

- Voiace