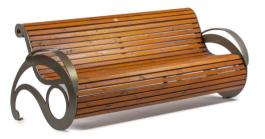

MATERIAL:

Impregnated wood coated with Water-based paint certified by the (En71-3 safety for toys).

FIXING: Hot-dip galvanized and powder-coated metal

The "MERC" bench was inspired by the logo of the Mercedes Company. Its shape and sturdiness make it ideal for big transit