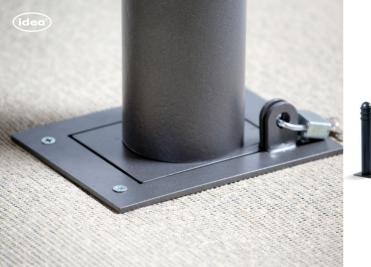

# TELESCOPIC

A TELESCOPIC BOLLARD is a short post that serves as a protective barrier within architectural boundaries. Telescopic Bollards can also be constructed to protect people and property.