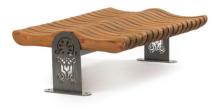

# DALGA

The "DALGA" bench uses an unseen base that helps it maintain balance and allows it to be double-sided. It is also made special by the customizable ornaments on the metal legs.

#### MATERIAL:

Impregnated wood coated with Water-based paint certified by the (En71-3 safety for toys).

### FIXING:

Hot-dip galvanized and powder-coated metal

www.idea.az