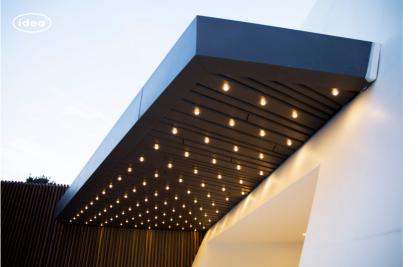

# GULUSTAN ENTRANCE

Nowadays residents of urban areas are attracted to more architecturally and esthetically pleasant spaces. Recently, IDEA has produced and installed a ceiling with a special approach. The resulting unique design earned the appreciation of the locals. While being flexible in terms of their functionality, each of the spaces is distinguished by its uniqueness and carefully designed features. We planned to actualize all of our customer's visions, through our architectural solutions. We have shown our prowess in our field. Indeed, the Metal ceiling is designed to accommodate both night and daytime use. Furthermore, the VIP entrance is lit from below with hidden LED lights. Those lowvoltage lights are ideal for environmentally efficient use, and they give notes of subtlety to the surrounding atmosphere.