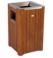

#### ECO GREY without ashtray

"ECO" is our recycle bin that was designed to be durable, sleek, and made of metal material. It has three separate compartments for paper, plastic, and other items suitable for recycling.

LITTER BINS

MATERIAL:

Hot-dip galvanized and powder-coated metal