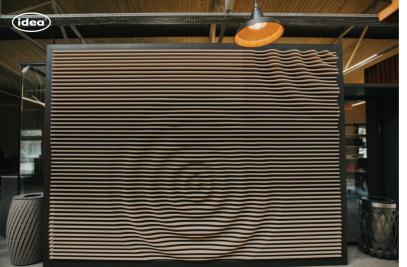

#### PARAMETRIC WALL DROP

"PARMAETRIC WALL DROP" is a visual embellishment for any interior, giving the effect of a ripple on water, as well as playing a functional role by dividing and creating zones in places. We used impregnated wood coated with waterbased paint, which is certified by "EN 71-3 Safety for Toys" for this unusual wall.