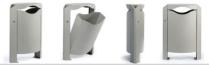

### BRAVO

The "BRAVO" litter bin is a simple and minimalistic line of products made for parks and urban spaces. Furthermore, this product can have a separate ashtray pocket for easier cleaning.

LITTER BINS

MATERIAL: Hot-dip galvanized and powder-coated metal

COLOURS | TEXTURES:

- Bravo Flat -

NUBI litter bin is a model that gives its already impressive artwork design a sparkling glow

- Amor -

LITTER BINS

"DROP" litter bins are made with the use of a special process to achieve their form. Drop goes beyond any simple litter bin with its amazing design.

The ARMOR litter bin's clever design not only gives it a refined loft look, but also gives it functionality.

– Armor –

- Drop -

### ADAMO

The "BRAVO" litter bin is a simple and minimalistic line of products made for parks and urban spaces. Furthermore, this product can have a separate ashtray pocket for easier cleaning.

#### MATERIAL:

Impregnated wood coated with Water-based paint certified by the (En71-3 safety for toys).

FIXING: Hot-dip galvanized and powder-coated metal

#### YORK

"YORK" is one of our more classic products. Its specialty is on its top, which not only shields it from snow and rain but also has a convenient cleaning ashtray.

LITTER BINS

MATERIAL:

Impregnated wood coated with Water-based paint certified by the (En71-3 safety for toys).

FIXING: Hot-dip galvanized and powder-coated metal