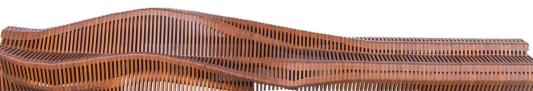

# Stylish Trendy

IDEA presents a 6 meter long parametric SCALLOPS bench.

### SCALLOPS

IDEA presents a 6 meter long parametric "SCALLOPS" bench that contains 300 unique CNC milled pieces that are created with sections of wood. Modern design is moving forward at a fast pace, and staying ahead of the trend is a challenging task.