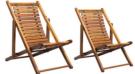

# BRIGANTINO

Spend your days relaxing by the pool as you kick back on this "BRIGANTINO" deck lounger from IDEA. Multiple positions let you adjust the lounger to suit your needs.

#### MATERIAL:

Impregnated wood coated with Waterbased paint certified by the (En71-3 safety for toys).

| 1000          |            | 1000     |
|---------------|------------|----------|
| in the second |            | 1000     |
|               | 1          | Warn Gow |
|               | Terra year |          |