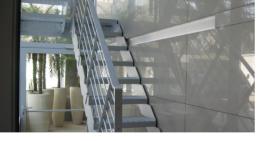

## SPIRAL STAIRS

The Spiral combines precise design with a good technical solution. Its core column is formed in such a way that it is pleasant to use, even in tight spaces. Spiral stairs are more than simply a staircase; they're also a lovely addition to your home's decor.

FAIRE STAIRS