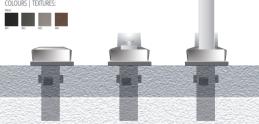

for the materials that the customer might choose.

#### MATERIAL:

Hot-dip galvanized and powder-coated metal

# UNCOT



Bollards can either be used to control traffic intake size by limiting movements or by marking the boundaries of the area. Our "UNCOT" offers you a more stable bollard, with its inverted U shape, that can be attached to the ground with two sets of bolts. We have different options for the materials that the customers might choose.

#### MATERIAL:

Hot-dip galvanized and powder-coated metal

#### COLOURS | TEXTURES:



# TELESCOPIC

A TELESCOPIC BOLLARD is a short post that serves as a protective barrier within architectural boundaries. Telescopic Bollards can also be constructed to protect people and property.

#### MATERIAL: Hot-dip galvanized and powder-coated metal





### TREE GRILLES



-0bg-









- Wave -













– Garden Cabanas –

- Bar Cabanas -







# SWINGS & CABANAS

IDEA's series of products, such as garden furniture, will add naturalness, functionality, and beauty of the highest quality to your exterior. Our garden furniture includes tables, chairs, chaise-longue, swings, etc. IDEA guarantees all exterior or interior furniture for its durability and quality.

– Skate –

- Chirag -









### SWINGS & CABANAS



# TOROS SWING CREAM IBIZA

The "TOROS SWING CREAM IBIZA" model swing is inspired by innovative design in a compact and cushioned style. Our functional swing, with adjustable backrest features, appeals to every taste and space.

#### MATERIAL:

Impregnated wood coated with Waterbased paint certified by the (En71-3 safety