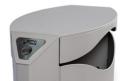

### BRAVO

The "BRAVO" litter bin is a simple and minimalistic line of products made for parks and urban spaces. Furthermore, this product can have a separate ashtray pocket for easier cleaning.

LITTER BINS

MATERIAL: Hot-dip galvanized and powder-coated metal

COLOURS | TEXTURES:

- Bravo Flat -

NUBI litter bin is a model that gives its already impressive artwork design a sparkling glow

- Amor -

LITTER BINS

"DROP" litter bins are made with the use of a special process to achieve their form. Drop goes beyond any simple litter bin with its amazing design.