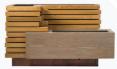

### MASSIVE

The "MASSIVE" benches' double-layered sitting space, as well as their 3 meter length, are aimed at public leisure spaces. These facets make it perfect for having a snack, studying, and/or sitting with a group of friends.

#### MATERIAL:

Impregnated wood coated with Water-based paint certified by the (En71-3 safety for toys).

#### FIXING: Hot-dip galvanized and powder-coated metal

newide2.81