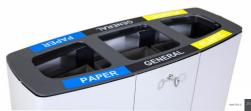

#### ECO GREY without ashtray

"ECO" is our recycle bin that was designed to be durable, sleek, and made of metal material. It has three separate compartments for paper, plastic, and other items suitable for recycling.

LITTER BINS

MATERIAL:

Hot-dip galvanized and powder-coated metal

#### ECO GREY with ashtray

"ECO" is our recycle bin that was designed to be durable, sleek, and made of metal material. It has three separate compartments for paper, plastic, and other items suitable for recycling.

MATERIAL:

Hot-dip galvanized and powder-coated metal