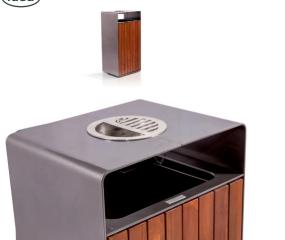

#### ECO GREY without ashtray

"ECO" is our recycle bin that was designed to be durable, sleek, and made of metal material. It has three separate compartments for paper, plastic, and other items suitable for recycling.

LITTER BINS

MATERIAL:

Hot-dip galvanized and powder-coated metal

#### ECO GREY with ashtray

"ECO" is our recycle bin that was designed to be durable, sleek, and made of metal material. It has three separate compartments for paper, plastic, and other items suitable for recycling.

MATERIAL:

Hot-dip galvanized and powder-coated metal