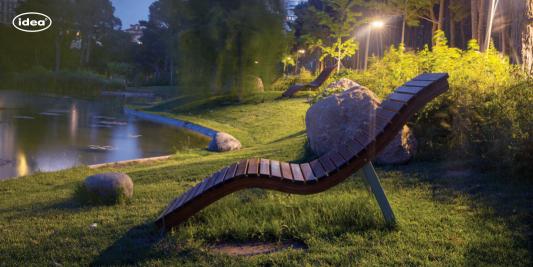

# BRIGANTINO

Spend your days relaxing by the pool as you kick back on this "BRIGANTINO" deck lounger from IDEA. Multiple positions let you adjust the lounger to suit your needs.

#### MATERIAL:

Impregnated wood coated with Waterbased paint certified by the (En71-3 safety for toys).

| 1000          |            | 1000     |
|---------------|------------|----------|
| in the second |            | 1000     |
|               | 1          | Warn Gow |
|               | Terra year |          |