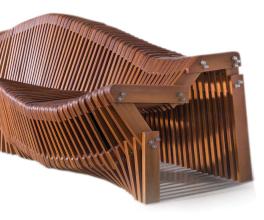

# Stylish Trendy

IDEA presents a 6 meter long parametric SCALLOPS bench.

### SCALLOPS

IDEA presents a 6 meter long parametric "SCALLOPS" bench that contains 300 unique CNC milled pieces that are created with sections of wood. Modern design is moving forward at a fast pace, and staying ahead of the trend is a challenging task.