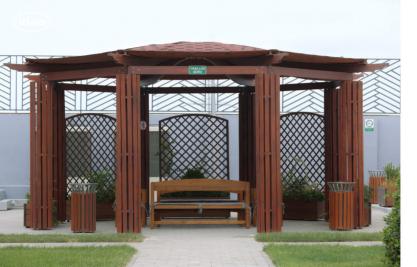

# TENDA CHILLOUT ZONE

The TENDA Pergola CHILL-OUT ZONE is a sleek and stylish structure designed for formula One events in Baku. This special occasion idea LLC design offers a luxurious and comfortable space for VIP guests to relax and socialize while enjoying the race. The pergola is designed with modern and innovative materials, creating a sophisticated atmosphere. It is the perfect spot for guests to take a break from the excitement of the race and soak in the ambiance of the event.