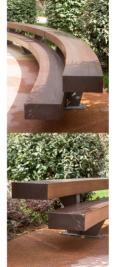

# GRANDEZZA

Pergola Grandezza is a perfect landscape, yard, and park project solution with its glued wood construction. Glued beam used in this design has been treated with a vacuum pressure (impregnation), which gives it resistance to termites, and bacteria and maintains the durability of the structure for a long time.

#### MATERIAL: Impregnated wood coated with Water-based paint certified by the

(En71-3 safety for toys). FIXING:

Hot-dip galvanized and powder-coated metal