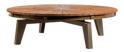

### MURENA

Bench "MURENA" is one of our most beloved designs in parametric benches. It takes inspiration from the Murena fish, found in the Mediterranean.

#### MATERIAL:

Impregnated wood coated with Water-based paint certified by the (En71-3 safety for toys).

"BELLEVUE" is a parametric bench that was designed using 768 different sized parts in a 6.4 meter-long architectural construction. Due to its unique design and special quality, it was nominated as "the best outdoor furniture of 2015" in Azerbaijan.