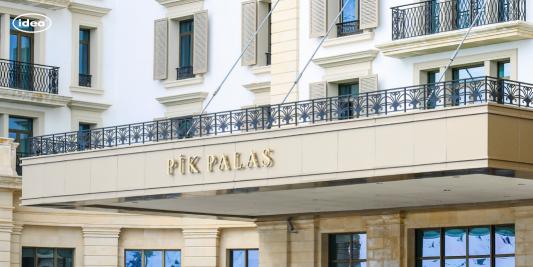

## PIK PALAS HOTEL SHAHDAG

PIK PALAS HOTEL located in the heart of the skiing tourism of Azerbaijan. External architectural metalworks such as balcony balustrades, flagpoles, porte-cocheres, domed spires, and wooden louvres for windows were created by IDEA for PIK PALAS. Exterior and landscape furniture provide stabilization among those sections. The hotel is situated in Gusar, the northern area of Azerbaijan, which is characterized by severe weather in winter. The metal pieces are manufactured to show high outdoor resistance. The IDEA 300 bench model is included in IDEA's urban bench collection. The material is pinewood, impregnated and painted with water-based paints by Arch Timber A Ltd.