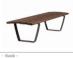

The "RING" consists of two chairs and one table. There are two types of RING set the Ring Bar and the Ring Normal set. RING's one-of-a-kind design will complement your creations. The materials used in the manufacturing process provide durability for longterm usage.

This sturdy circular table is perfect for any outdoor event. It has a rotating centrepiece for easier sharing around the table.

MATERIAL: Impregnated wood coated with Waterbased paint certified by the (En71-3 safety for toys).