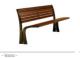

# ADAMO

The "ADAMO" bench integrates both the convenience of a bench and the aesthetic beauty of a well-placed planter. It is easily customizable due to the use of stainless steel hooks, which allow the adjustable parts to be separated and combined.

#### MATERIAL:

Impregnated wood coated with Water-based paint certified by the (En71-3 safety for toys).