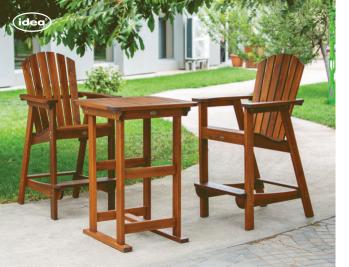

and you have extra seating around the dining table or living room.

CHAISE LOUNGES

#### MATERIAL:

Impregnated wood coated with Waterbased paint certified by the (En71-3 safety for toys).





## SUNNY SET

The "SUNNY SET" transforms your garden into your dream design. This patio furniture set includes a seat, a coffee table, and an armchair for a small family or friendly gathering in the great outdoors.

#### MATERIAL:

Impregnated wood coated with Water-based paint certified by the (En71-3 safety for toys).

COLOURS | TEXTURES:



#### CHAISE LOUNGES



#### CHAISE LOUNGES



## DAVIDOFF

Spend your days relaxing by the pool as you kick back on this "DAVIDOFF" chaise lounge from IDEA.

MATERIAL: Impregnated wood coated with Waterbased paint certified by the (En71-3 safety for toys).





#### CHAISE LOUNGES



## DAVIDOFF SLIME

"DAVIDOFF SLIME" delivers an extra-large seat with just the right pitch in the back for a unique style and comfort.

MATERIAL: Impregnated wood coated with Waterbased paint certified by the (En71-3 safety for toys).







The "RING" consists of two chairs and one table. There are two types of RING set the Ring Bar and the Ring Normal set. RING's one-of-a-kind design will complement your creations. The materials used in the manufacturing process provide durability for longterm usage.





This sturdy circular table is perfect for any outdoor event. It has a rotating centrepiece for easier sharing around the table.

MATERIAL: Impregnated wood coated with Waterbased paint certified by the (En71-3 safety for toys).







## JOCKER TABLE

A "JOKER"