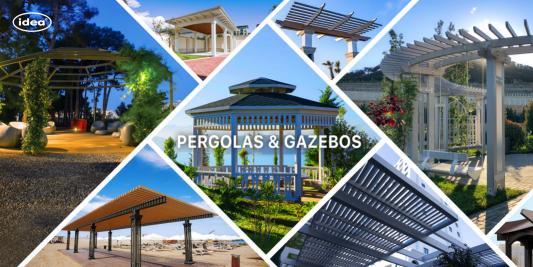

de the wood. Wood can be rot-resistant with proper care, however, after such an appeal, there is no turning back I finw elimited unable unable and unable and back I finw elimited unable.

#### POWDER COATING

The powder coating process offers several advantages over conventional liquid coating methods, including increased durability, capabilities for more specialized finishes, and less environmental impart. In addition, powder-coated products are more resistant to diminished coating quality as a result of impart, moisture, chemicals, ultraviolet light, and other extreme weather conditions. In turn, this reduces the risk of stratches, chipping, abrasions, corrosion, fading, and other wear issues.



# The products featured in this catalogue are manufactured from the following materials:







# TENDA CHILLOUT ZONE

The TENDA Pergola CHILL-OUT ZONE is a sleek and stylish structure designed for formula One events in Baku. This special occasion idea LLC design offers a luxurious and comfortable space for VIP guests to relax and socialize while enjoying the race. The pergola is designed with modern and innovative materials, creating a sophisticated atmosphere. It is the perfect spot for guests to take a break from the excitement of the race and soak in the ambiance of the event.

#### MATERIAL:

Impregnated wood coated with Water-based paint certified by the (En71-3 safety for toys).













# ADA UNIVERSITY PERGOLA

Transform your outdoor living space with the ADA Pergola. Custom-made to fit larger residential areas, choose your size, features, and finish for a perfect fi