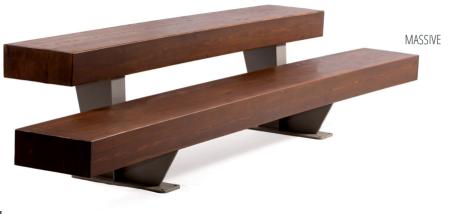

#### URBAN FURNITURE

### MASSIVE

The "MASSIVE" benches' double-layered sitting space, as well as their 3 meter length, are aimed at public leisure spaces. These facets make it perfect for having a snack, studying, and/or sitting with a group of friends.

#### MATERIAL:

Impregnated wood coated with Water-based paint certified by the (En71-3 safety for toys).

#### FIXING: Hot-dip galvanized and powder-coated metal

newide2.81