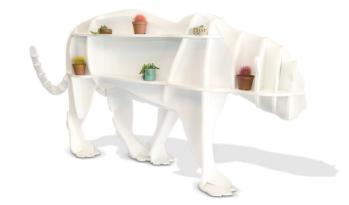

## TIGER

A "TIGER" is a creative structure that can play both functional addecorative roles. Its unique style makes visual improvements in different designs. You can embellish the product with different items, or store your books or accessories. Our company's manufacturing process, which allows for long-term usage and increases durability against harsh conditions.