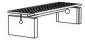

### MASSIVE

The "MASSIVE" benches' double-layered sitting space, as well as their 3 meter length, are aimed at public leisure spaces. These facets make it perfect for having a snack, studying, and/or sitting with a group of friends.

#### MATERIAL:

Impregnated wood coated with Water-based paint certified by the (En71-3 safety for toys).

#### FIXING: Hot-dip galvanized and powder-coated metal

newide2.81