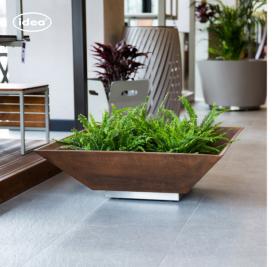

# WOODEN PLANTERS

"IDEA" planters have PVC isolation for the protection of their wooden covers. The use of an impregnated wood and water-based paint coating, which is certified by the "EN 71-3 Safety for Toys" standard, increases the resistance of the product and guarantees our product's longevity in harsh outdoor weather conditions.

### PLANTERS & FLOWERPOTS