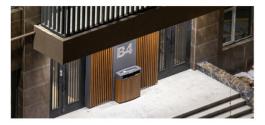

# **BILGAH VILLA**

We installed a high-quality, customized ceiling with decKing, multifunctional BBQ kitchen cabinets, and a unique "FRONT PERGOLA" for the Bilgah project. It creates a special place for all your outdoor zones and allows you to have a comfortable and relaxing time on sunny days. The use of impregnated and gluelaminated wood coated with water-based paint, which is cretified by "EN 71-3 Safety for Toys", makes the pergola waterrepellent and UV resistant.