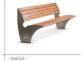

# BUTA

The "BUTA bench" takes its inspiration from the national ornament of Azerbaijan. In this product, IDEA used the Buta ornament elegantly as a side part of the bench.

### MATERIAL:

Impregnated wood coated with Water-based paint certified by the (En71-3 safety for toys).

FIXING: Hot-dip galvanized and powder-coated metal

.

www.idea.az