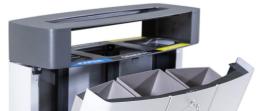

# ECO PINE WOOD with ashtray

"ECO" is our recycle bin that was designed to be durable, sleek, and made of wooden material. It has three separate compartments for paper, plastic, and other items suitable for recycling. This model also comes with an ashtray, that has a removable bottom for easier cleaning.

#### MATERIAL:

Impregnated wood coated with Waterbased paint certified by the (En71-3 safety for toys).

#### FIXING:

Hot-dip galvanized and powder-coated metal