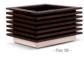

MATERIAL: Hot-dip galvanized and powder-coated metal

- Plaza 300 -

"PLATA" is a contemporary-style large planter that will no doubt create a stunning focal point for your designs. The use of an impregnated wood and water-based paint coating, which is certified by the "EN 71-3 Safey for Toys" standari, increases the resistance of the product and guarantees our product's longevity in harsh outdoor weather conditions.