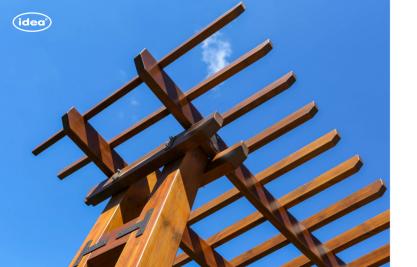

## GLUE-LAMINATION

Glue-laminated timber (glulam) is a structurally engineered wood product commonly used for beams and columns. When glued with industrial adhesives, this type of wood is highly durable and moisture-resistant, capable of generating large pieres and unique shapes. Glulam is stronger than steel at comparable weights. That makes glulam a cost-effective choice for long structural spans and tall columns with minimal need for additional support.