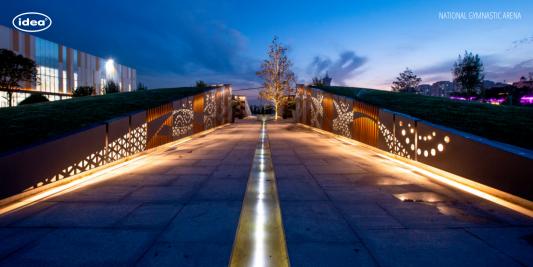

## NATIONAL GYMNASTIC ARENA

IDEA's design emphasises the natural spirit of the space, which provides a stunningly beautiful atmosphere around the arena. High-quality, customizable benches, wooden and metal facades, tree grilles, flagpoles, cabanas, hammocks, planters, and recycle bins are a part of the "NATIONAL GYMNASTIC ARENA" project. The wood used in this project is impregnated, D4 glue-laminated, and coated with water-based paint, which is certified by the "EM 71-3 Safety for Toys" standard. In addition, all the metal in this project. Is hot-dip galvanized and powder-coated.

NATIONAL GYMNASTIC ARENA