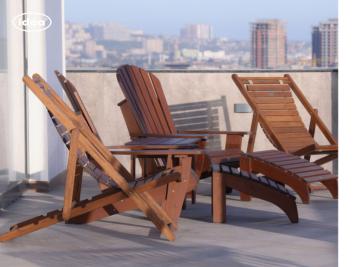

# SWINGS & CABANAS

IDEA's series of products, such as garden furniture, will add naturalness, functionality, and beauty of the highest quality to your exterior. Our garden furniture includes tables, chairs, chaise-longue, swings, etc. IDEA guarantees all exterior or interior furniture for its durability and quality.

# BRIGANTINO

Spend your days relaxing by the pool as you kick back on this "BRIGANTINO" deck lounger from IDEA. Multiple positions let you adjust the lounger to suit your needs.

# CUPE

Classy and comfy, the "CUPE" chaise lounge is the perfect way to add stylish seating to your patio or poolside space. made of durable wood, these chairs are ideal for long-term outdoor use.

# 

Enjoy the delights of summer in your own backyard with a chaise lounge. "SUNNY" is a perfect choice for patio and poolside use. This "SUNNY" chaise lounge is the perfect way to add stylish seating to your patio or poolside space.

# VASTA

Chic and comfy, the "VASTA" CHAISE LOUNGE is the perfect way to add stylish seating to your patio or poolside space. Made of durable wood, these chairs are ideal for long-term outdoor use.

# OLIVIE

Classy and comfy, the "OLIVIE" CHAISE LOUNGE is the perfect way to add stylish seating to your patio or poolside space. Made of durable wood, these chairs are ideal for long-term outdoor use. The product's two back wheels make it easy tochange locations.