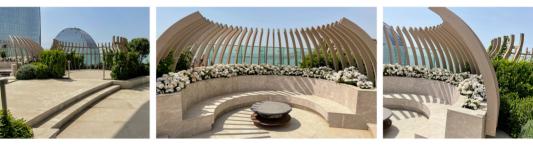

# TENDA CHILLOUT ZONE

The TENDA Pergola CHILL-OUT ZONE is a sleek and stylish structure designed for formula One events in Baku. This special occasion idea LLC design offers a luxurious and comfortable space for VIP guests to relax and socialize while enjoying the race. The pergola is designed with modern and innovative materials, creating a sophisticated atmosphere. It is the perfect spot for guests to take a break from the excitement of the race and soak in the ambiance of the event.