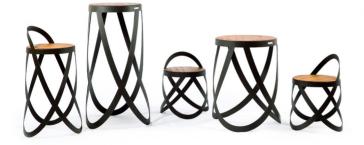

sign. This patio furniture set includes a seat, a coffee table, and an armchair for a small family or friendly gathering in the great outdoors.

#### MATERIAL:

Impregnated wood coated with Water-based paint certified by the (En71-3 safety for toys).

COLOURS | TEXTURES:



#### CHAISE LOUNGES



#### CHAISE LOUNGES



## DAVIDOFF

Spend your days relaxing by the pool as you kick back on this "DAVIDOFF" chaise lounge from IDEA.

MATERIAL: Impregnated wood coated with Waterbased paint certified by the (En71-3 safety for toys).





#### CHAISE LOUNGES



## DAVIDOFF SLIME

"DAVIDOFF SLIME" delivers an extra-large seat with just the right pitch in the back for a unique style and comfort.

MATERIAL: Impregnated wood coated with Waterbased paint certified by the (En71-3 safety for toys).







The "RING" consists of two chairs and one table. There are two types of RING set the Ring Bar and the Ring Normal set. RING's one-of-a-kind design will complement your creations. The materials used in the manufacturing process provide durability for longterm usage.





This sturdy circular table is perfect for any outdoor event. It has a rotating centrepiece for easier sharing around the table.

MATERIAL: Impregnated wood coated with Waterbased paint certified by the (En71-3 safety for toys).







## JOCKER TABLE

A "JOKER" is a special garden table that provides comfortable, stationary seating around its base, as well as a rotating centrepiece. This sturdy circular table is the perfect choice for any outdoor event. It has a rotating centrepiece for easier sharing around the table.

M