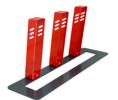

MATERIAL: Hot-dip galvanized and powder-coated metal

### PARCO

"PARCO" offers a simple solution for bike parking, You can either choose to bolt it to the ground or have it on its pre-made base, which can be simply picked up and moved to your desired location. The minimalistic design of PARCO is the right choice for both public and private properties.