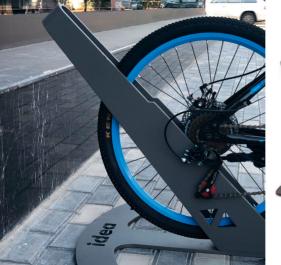

MATERIAL: Hot-dip galvanized and powder-coated metal

SILVER

"SILVER" synthesizes classic and minimalistic design within itself. Although not actually made from silver, the use of stainless steel and special bolting techniques makes "Silver" durable against harsh conditions. The perfect structure of the product offers multiple parking stations for bikes.

MATERIAL: Hot-dip galvanized and powder-coated metal