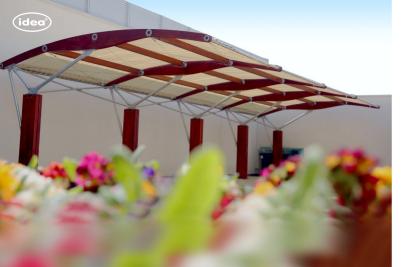

# TENDA CHILLOUT ZONE

The TENDA Pergola CHILL-OUT ZONE is a sleek and stylish structure designed for formula One events in Baku. This special occasion idea LLC design offers a luxurious and comfortable space for VIP guests to relax and socialize while enjoying the race. The pergola is designed with modern and innovative materials, creating a sophisticated atmosphere. It is the perfect spot for guests to take a break from the excitement of the race and soak in the ambiance of the event.

# TENDA

IDEA introduces new customized Pergola with a unique design and high quality. The connection of the tent to the pergola is a complete example of the design solution and consists of special details. Our company uses custom-made steel joints, which makes installation and transportation of the product easier.