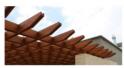

## GLUE-LAMINATION

Glue-laminated timber (glulam) is a structurally engineered wood product commonly used for beams and columns. When glued with industrial adhesives, this type of wood is highly durable and moisture-resistant, capable of generating large pieres and unique shapes. Glulam is stronger than steel at comparable weights. That makes glulam a cost-effective choice for long structural spans and tall columns with minimal need for additional support.