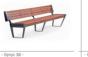

### MASSIVE

The "MASSIVE" benches' double-layered sitting space, as well as their 3 meter length, are aimed at public leisure spaces. These facets make it perfect for having a snack, studying, and/or sitting with a group of friends.