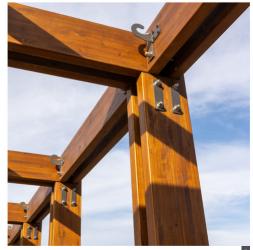

### HOT-DIP GALVANIZING

All steel components used by IDEA are hot-dip galvanized in a liquid anc bath at 449 °C. If the surface is damaged, hot-dipped galvanized products repair themselves through anc contracting and forming a new coating in the damaged area. Zinc is a more active metal in comparison to steel. This is a unique characteristic for galvanizing, which means when a galvanized coating is damaged and steel is exposed to the atmosphere, zinc can continue to protect steel through galvanic corrosion.