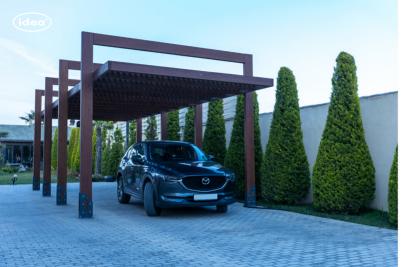

## CARPORT COLLECTION

ASADO CARPORT

Looking for a durable car shelter solution for your villa? Our carport pergola is designed to combine syle and functionality, providing a long-lasting and visually appealing shelter for your vehicle, with its sturdy construction and elegant design, our carport pergola will enhance the aesthetics of your villa will ensuring our car is protected from the elements.

# ASADO CARPORT

"ASADO CARPORT" is a custom-made car shelter that provides sufficient coverage on both rainy and sunny days. The extraordinary design and construction of the product were developed by the IDEA team.