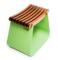

## BARDE IS A PERFECT EXAMPLE OF A GREEN AND BROWN MATCH

### BARDE

"BARDE" is a perfect example of a green and brown match. The wooden upper parts meet with the metal green part and create the whole shape of "BARDE".

#### MATERIAL:

Impregnated wood coated with Water-based paint certified by the (En71-3 safety for toys).

FIXING: Hot-dip galvanized and powder-coated metal