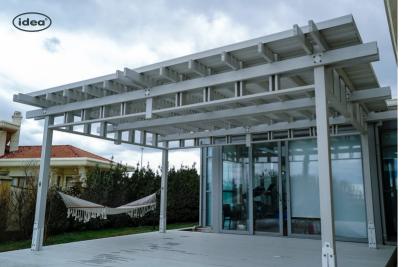

## VOYAGE

"VOYAGE" creates a space for users to find comfort in outdoor areas. It comes with an additional feature of a bench, depending on how the customer wants to use the product. The roof of the pergola has solid polycarbonate and wooden parts that provide perfect shelter from the sun.

#### MATERIAL:

Impregnated wood coated with Water-based paint certified by the (En71-3 safety for toys).

## FIXING: