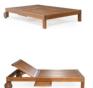

# OLIVIE

Classy and comfy, the "OLIVIE" CHAISE LOUNGE is the perfect way to add stylish seating to your patio or poolside space. Made of durable wood, these chairs are ideal for long-term outdoor use. The product's two back wheels make it easy tochange locations.

#### MATERIAL:

Impregnated wood coated with Waterbased paint certified by the (En71-3 safety for toys).

| Wood |            |            |           |
|------|------------|------------|-----------|
|      |            |            |           |
|      | Courses of |            |           |
|      |            | The second |           |
|      |            |            |           |
|      |            |            | Warn Grey |