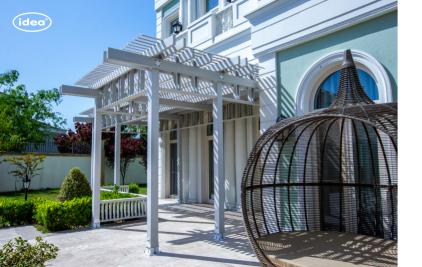

### CUSTOMIZED STRUCTURE

## VOYAGE

"VOYAGE" creates a space for users to find comfort in outdoor areas. It comes with an additional feature of a bench, depending on how the customer wants to use the product. The roof of the pergola has solid polycarbonate and wooden parts that provide perfect shelter from the sun.

#### MATERIAL:

Impregnated wood coated with Water-based paint certified by the (En71-3 safety for toys).

## FIXING: