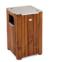

#### ECO PINE WOOD without ashtray

"ECO PINE WOOD" Without Ashtray is our recycle bin that was designed to be durable and sleek. It has three separate compartments for paper, plastic, and other items suitable for recycling.

MATERIAL:

Impregnated wood coated with Waterbased paint certified by the (En71-3 safety for toys).

FIXING: Hot-dip galvanized and powder-coated metal