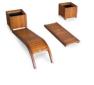

# BRIGANTINO

Spend your days relaxing by the pool as you kick back on this "BRIGANTINO" deck lounger from IDEA. Multiple positions let you adjust the lounger to suit your needs.

#### MATERIAL:

Impregnated wood coated with Waterbased paint certified by the (En71-3 safety for toys).

| 1000          |            | 1000     |
|---------------|------------|----------|
| in the second |            | 1000     |
|               | 1          | Warn Gow |
|               | Terra year |          |