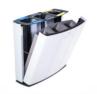

#### ECO PINE WOOD without ashtray

"ECO PINE WOOD" Without Ashtray is our recycle bin that was designed to be durable and sleek. It has three separate compartments for paper, plastic, and other items suitable for recycling.

MATERIAL:

Impregnated wood coated with Waterbased paint certified by the (En71-3 safety for toys).

FIXING: Hot-dip galvanized and powder-coated metal