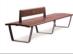

# DALGA

The "DALGA" bench uses an unseen base that helps it maintain balance and allows it to be double-sided. It is also made special by the customizable ornaments on the metal legs.

#### MATERIAL:

Impregnated wood coated with Water-based paint certified by the (En71-3 safety for toys).

### FIXING:

Hot-dip galvanized and powder-coated metal

www.idea.az