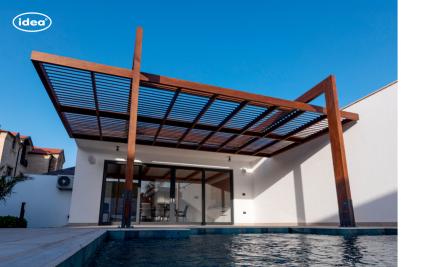

# PAVIOLLI

"PAVIOLIL" is a custom-made pergola with a unique design and high quality. It mainly provides shade and shelter for outdoor spaces. With glue-laminated wood coatings and water-based paint, the pergola is water-repellent and UV resistant. Besides that, a translucent wood finish implements the durable protection of a stain without obscuring the natural beauty of the wood. Different colour options for the pergola are available too...