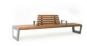

#### URBAN FURNITURE

The "ICEBERG" bench, Idea's one of the most compact designs, is cleverly merged with a well-placed backrest, emphasizing its aesthetic attractiveness. There are versions of this product that are 2/3 meters long, and you can also connect them together to extend them as far as you want.

MATERIAL: Impregnated wood coated with Water-based paint certified by the (En71-3 safety for toys).

FIXING: Hot-dip galvanized and powder-coated metal