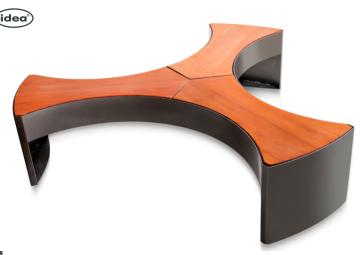

## URBAN FURNITURE

The LINE bench is exceptional in that its backrest is connected to the bench through the extension of the metal base. Furthermore, its simple yet extraordinary design makes it possible for it to be as long as possible.