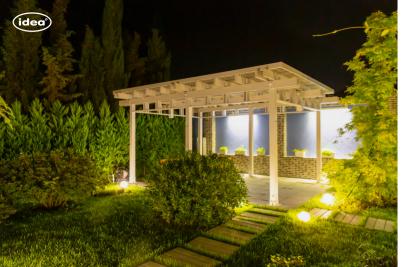

# TENDA CHILLOUT ZONE

The TENDA Pergola CHILL-OUT ZONE is a sleek and stylish structure designed for formula One events in Baku. This special occasion idea LLC design offers a luxurious and comfortable space for VIP guests to relax and socialize while enjoying the race. The pergola is designed with modern and innovative materials, creating a sophisticated atmosphere. It is the perfect spot for guests to take a break from the excitement of the race and soak in the ambiance of the event.

# TENDA

IDEA introduces new customized Pergola with a unique design and high quality. The connection of the tent to the pergola is a complete example of the design solution and consists of special details. Our company uses custom-made steel joints, which makes installation and transportation of the product easier.

# FRONT PERGOLA

IDEA offers a custom-made pergola with a unique design and high quality. It mainly provides shade and definition for outdoor spaces, but it can also fit into different decor styles seamlessly.