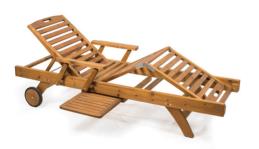

# BRIGANTINO

Spend your days relaxing by the pool as you kick back on this "BRIGANTINO" deck lounger from IDEA. Multiple positions let you adjust the lounger to suit your needs.

#### MATERIAL:

Impregnated wood coated with Waterbased paint certified by the (En71-3 safety for toys).

| 1000          |            | 1000     |
|---------------|------------|----------|
| in the second |            | 1000     |
|               | 1          | Warn Gow |
|               | Terra year |          |