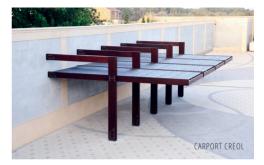

#### FIXING: Hot-dip galvanized and powder-coated metal

- Collezione Carport -

- Collezione North Gres -

- Collezione Spirit -

- Collezione Stage -

- Collezione Creol

- Collezione Station -

COLLEZIONE