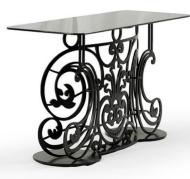

## CONSOLE TABLE

A tempered glass top sits over an attractive metal base in the "CONSOLE." Its design is basic and resilient, allowing it to withstand and survive most accidents, such as toppling over The "CONSOLE" is the best choice for interior design because the top is made of tempered glass, which makes it less prone to shatter on impact.

MATERIAL: Hot-dip galvanized and powder-coated metal