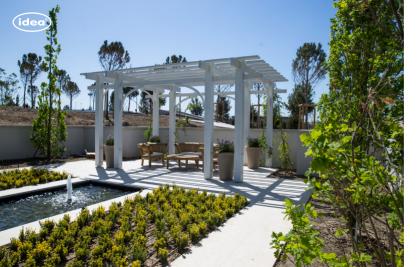

# **BILGAH VILLA**

We installed a high-quality, customized ceiling with decKing, multifunctional BBQ kitchen cabinets, and a unique "FRONT PERGOLA" for the Bilgah project. It creates a special place for all your outdoor zones and allows you to have a comfortable and relaxing time on sunny days. The use of impregnated and gluelaminated wood coated with water-based paint, which is cretified by "EN 71-3 Safety for Toys", makes the pergola waterrepellent and UV resistant.