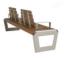

## MONTE CARLO

The "MONTE CARLO" is perfect for both outdoor and indoor locations. With two benches and two wide chairs, there is plenty of room around this social table, so you can make the most of the summer sunshine and dine as a family.

## TOROS SET

This chunky table is perfect for the whole family. With two benches and two wide chairs, there is plenty of room around this sociable table so you can make the most of the summer sunshine and dine as a family.