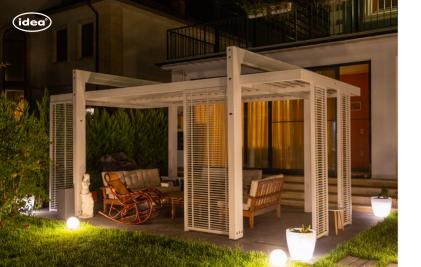

# TENDA

IDEA introduces new customized Pergola with a unique design and high quality. The connection of the tent to the pergola is a complete example of the design solution and consists of special details. Our company uses custom-made steel joints, which makes installation and transportation of the product easier.