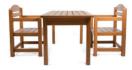

## JOCKER TABLE

A "JOKER" is a special garden table that provides comfortable, stationary seating around its base, as well as a rotating centrepiece. This sturdy circular table is the perfect choice for any outdoor event. It has a rotating centrepiece for easier sharing around the table.

MATERIAL:

Impregnated wood coated with Waterbased paint certified by the (En71-3 safety for toys).