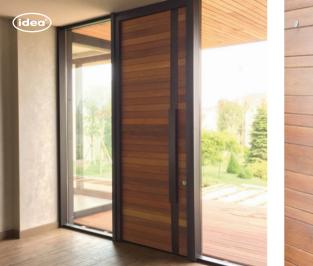

#### APARTMENT DOOR SEGURA

### STEEL DOOR FERFORJE

"FERFORJE" is from IDEA's Steel Door collection. The unique structure of the door was created by the IDEA team. Double tempered glass gives endurance usage, and is easy to clean. The used materials in the manufacturing process give durability against harsh conditions and provide safety. The special style and structure of the door play a visual role in all spaces seamlessly.

APARTMENT DOOR

### STEEL DOOR FERFORJE

#### APARTMENT DOOR