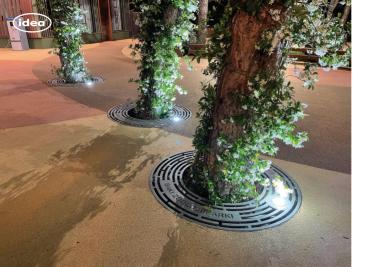

or the materials that the customer might choose.

#### MATERIAL:

Hot-dip galvanized and powder-coated metal

# UNCOT



Bollards can either be used to control traffic intake size by limiting movements or by marking the boundaries of the area. Our "UNCOT" offers you a more stable bollard, with its inverted U shape, that can be attached to the ground with two sets of bolts. We have different options for the materials that the customers might choose.

#### MATERIAL:

Hot-dip galvanized and powder-coated metal

#### COLOURS | TEXTURES:



# TELESCOPIC

A TELESCOPIC BOLLARD is a short post that serves as a protective barrier within architectural boundaries. Telescopic Bollards can also be constructed to protect people and property.

#### MATERIAL: Hot-dip galvanized and powder-coated metal





### TREE GRILLES



-0bg-









- Wave -













– Garden Cabanas –

- Bar Cabanas -







# SWINGS & CABANAS

IDEA's series of products, such as garden furniture, will add naturalness, functionality, and beauty of the highest quality to your exterior. Our garden furniture includes tables, chairs, chaise-longue, swings, etc. IDEA guarantees all exterior or interior furniture for its durability and quality.

– Skate –

- Chirag -









### SWINGS & CABANAS



# TOROS SWING CREAM IBIZA

The "TOROS SWING CREAM IBIZA" model swing is inspired by innovative design in a compact and cushioned style. Our functional swing, with adjustable backrest features, appeals to every taste and space.

#### MATERIAL:

Impregnated wood coated with Waterbased paint certified by the (En71-3 safety f