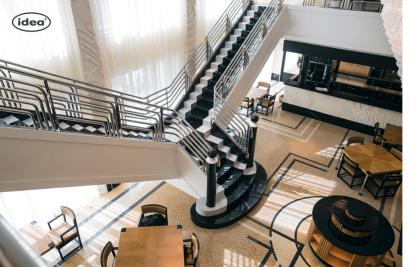

# DINAMO HOTEL

The most beautiful and luxurious section of the DINAMO HOTEL, which includes the main restaurant staircase, anian guest stairs, and skylight, was designed by Alberd Fluto Studio and has been realized by IDEA. Four different radiuses of the balustrades are manufactured from stainless steel, and the entire structure consists of bolied joints. Certain sumptuous metalwork adds spectacular beauty while maintaining the building's spaciousness.