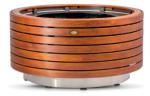

# CONUS

"CONUS" is a tree planter, designed to withstand the weight of big trees and the pressure from their roots. Moreover the decorative stainless steel line under the main body separates it from the ground and allows it to be adjusted to stand on uneven ground due to the use of adjustable legs.