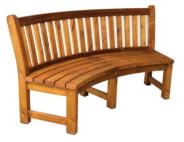

### ROUND BENCHES

Well-placed seating on concrete is a simple and low-cost way to manage a focal point that also serves as an entertaining area. IDRA helps to design your gardens and outdoor areas more beautifully. To achieve the desired length, the benches can be demounted into any shape and size.

#### MATERIAL:

Impregnated wood coated with Water-based paint certified by the (En71-3 safety for toys).

COLOURS | TEXTURES:

www.idea.az