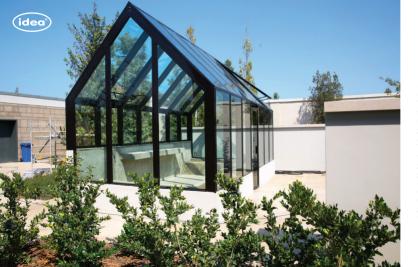

#### GREEN HOUSE PROJECT

# **GREEN HOUSE**

This modern GREEN HOUSE is made of tempered glass with black steel frames. Roof windows on both sides of the greenhouse are designed to function and the bottom side and basement of the structure are made of concrete. In the gardens, this modern and modest greenhouse provides warm air inside and allows you to grow plants in winter. The combination of hot-dipped galanized & creates powder-coated metal and special glass forms the main structure of the Green House.

## GREEN HOUSE PROJECT