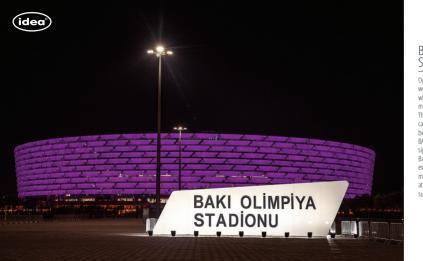

## BAKU OLYMPIC STADIUM

Our company has done some architectural work at the BAKU 0LYMPIC STADIUM, which is considered to be the most magnificent sports complex in our country. These two architectural solutions, which are called the "Vyoage" and "Cobra" pergolas, beautify the surrounding landscape of the BAKU 0LYMPIC STADIUM. In addition, this signboard is placed at the entrance to the Baku Otympic Stadium and makes the view even more beautill. This sign board's modern, kind of trapezitum-style design attracts attention from many sides of the surrounding tiy area.