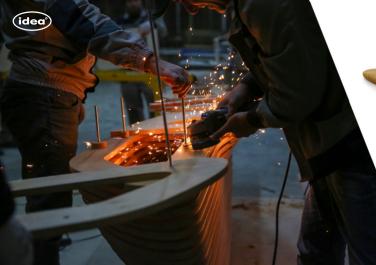

## GLUE-LAMINATION

Glue-laminated timber (glulam) is a structurally engineered wood product commonly used for beams and columns. When glued with industrial adhesives, this type of wood is highly durable and moisture-resistant, capable of generating large pieres and unique shapes. Glulam is stronger than steel at comparable weights. That makes glulam a cost-effective choice for long structural spans and tall columns with minimal need for additional support.