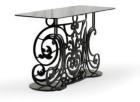

## CONSOLE TABLE

A tempered glass top sits over an attractive metal base in the "CONSOLE." Its design is basic and resilient, allowing it to withstand and survive most accidents, such as toppling over The "CONSOLE" is the best choice for interior design because the top is made of tempered glass, which makes it less prone to shatter on impact.

MATERIAL: Hot-dip galvanized and powder-coated metal