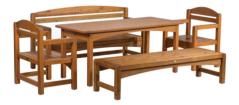

## MONTE CARLO

The "MONTE CARLO" is perfect for both outdoor and indoor locations. With two benches and two wide chairs, there is plenty of room around this social table, so you can make the most of the summer sunshine and dine as a family.

#### MATERIAL:

Impregnated wood coated with Waterbased paint certified by the (En71-3 safety for toys).