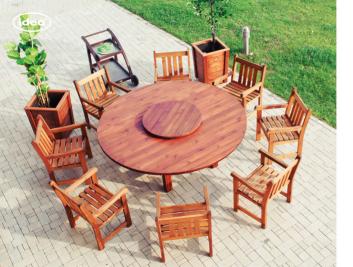

The "RING" consists of two chairs and one table. There are two types of RING set the Ring Bar and the Ring Normal set. RING's one-of-a-kind design will complement your creations. The materials used in the manufacturing process provide durability for longterm usage.

This sturdy circular table is perfect for any outdoor event. It has a rotating centrepiece for easier sharing around the table.

MATERIAL: Impregnated wood coated with Waterbased paint certified by the (En71-3 safety for toys).

## JOCKER TABLE

A "JOKER" is a special garden table that provides comfortable, stationary seating around its base, as well as a rotating centrepiece. This sturdy circular table is the perfect choice for any outdoor event. It has a rotating centrepiece for easier sharing around the table.