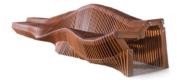

# Stylish Trendy

IDEA presents a 6 meter long parametric SCALLOPS bench.

### SCALLOPS

IDEA presents a 6 meter long parametric "SCALLOPS" bench that contains 300 unique CNC milled pieces that are created with sections of wood. Modern design is moving forward at a fast pace, and staying ahead of the trend is a challenging task.