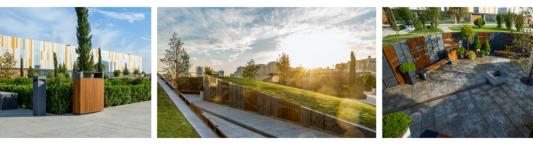

## NATIONAL GYMNASTIC ARENA

IDEA's design emphasises the natural spirit of the space, which provides a stunningly beautiful atmosphere around the arena. High-quality, customizable benches, wooden and metal facades, tree grilles, flagpoles, cabanas, hammocks, planters, and recycle bins are a part of the "NATIONAL GYMNASTIC ARENA" project. The wood used in this project is impregnated, D4 glue-laminated, and coated with water-based paint, which is certified by the "EM 71-3 Safety for Toys" standard. In addition, all the metal in this project. Is hot-dip galvanized and powder-coated.

NATIONAL GYMNASTIC ARENA