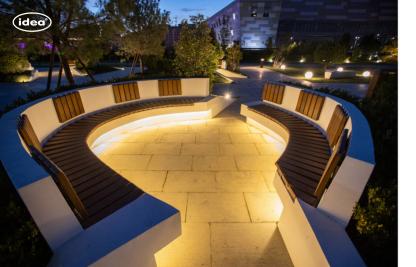

### ROUND BENCHES

Well-placed seating on concrete is a simple and low-cost way to manage a focal point that also serves as an entertaining area. IDRA helps to design your gardens and outdoor areas more beautifully. To achieve the desired length, the benches can be demounted into any shape and size.