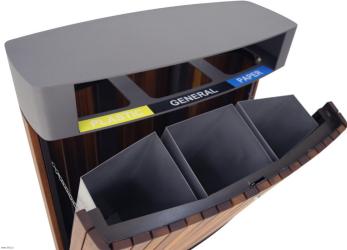

# ECO PINE WOOD with ashtray

"ECO" is our recycle bin that was designed to be durable, sleek, and made of wooden material. It has three separate compartments for paper, plastic, and other items suitable for recycling. This model also comes with an ashtray, that has a removable bottom for easier cleaning.

#### MATERIAL:

Impregnated wood coated with Waterbased paint certified by the (En71-3 safety for toys).

#### FIXING:

Hot-dip galvanized and powder-coated metal