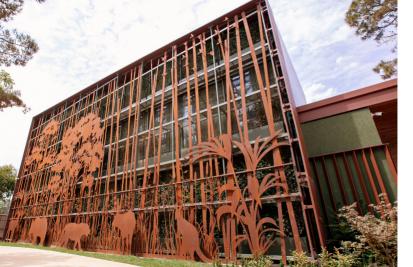

#### BAKU ZOOLOGICAL PARK

IDEA company has finished the "Baku Zoological Park" project in the renovated zoo of Baku city. Our company has successfully completed the architectural work in accordance with the highest quality standards. In addition, the artwork made from Cor-Ten stands tall at the entrance of the Baku zoological park. This complicated, layered artwork was made from full sheets of Cor-Ten that were cut using high-precision lasers. The wood used in this project is impregnated, D4 gluelaminated and coated with water-based paint, which is certified by the "EN 71-3 Safety for Toys" standard. Furthermore, we used galvanized and powder-coated steel, along with the use of Corten for a more rustic look.

BAKU ZOOLOGICAL PARK