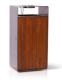

#### ECO GREY without ashtray

"ECO" is our recycle bin that was designed to be durable, sleek, and made of metal material. It has three separate compartments for paper, plastic, and other items suitable for recycling.

LITTER BINS

MATERIAL:

Hot-dip galvanized and powder-coated metal

#### ECO GREY with ashtray

"ECO" is our recycle bin that was designed to be durable, sleek, and made of metal material. It has three separate compartments for paper, plastic, and other items suitable for recycling.

MATERIAL:

Hot-dip galvanized and powder-coated metal