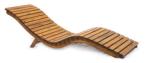

# BRIGANTINO

Spend your days relaxing by the pool as you kick back on this "BRIGANTINO" deck lounger from IDEA. Multiple positions let you adjust the lounger to suit your needs.

#### MATERIAL:

Impregnated wood coated with Waterbased paint certified by the (En71-3 safety for toys).

| 1000          |            | 1000     |
|---------------|------------|----------|
| in the second |            | 1000     |
|               | 1          | Warn Gow |
|               | Terra year |          |