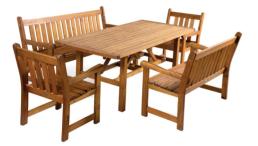

# GRANDEZZA

Pergola Grandezza is a perfect landscape, yard, and park project solution with its glued wood construction. Glued beam used in this design has been treated with a vacuum pressure (impregnation), which gives it resistance to termites, and bacteria and maintains the durability of the structure for a long time.

#### MATERIAL:

Impregnated wood coated with Water-based paint certified by the (En71-3 safety for toys).

#### FIXING: Hot-dip galvanized and powder-coated metal

- Collezione Carport -

- Collezione North Gres -

- Collezione Spirit -

- Collezione Stage -

- Collezione Creol

- Collezione Station -

COLLEZIONE