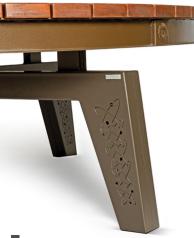

### MURENA

Bench "MURENA" is one of our most beloved designs in parametric benches. It takes inspiration from the Murena fish, found in the Mediterranean.