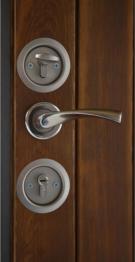

#### APARTMENT DOOR SEGURA

### STEEL DOOR FERFORJE

"FERFORJE" is from IDEA's Steel Door collection. The unique structure of the door was created by the IDEA team. Double tempered glass gives endurance usage, and is easy to clean. The used materials in the manufacturing process give durability against harsh conditions and provide safety. The special style and structure of the door play a visual role in all spaces seamlessly.

APARTMENT DOOR

### STEEL DOOR FERFORJE

#### APARTMENT DOOR