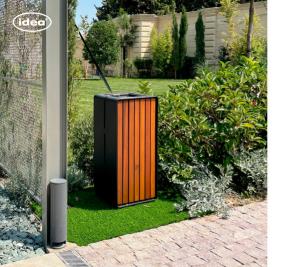

# TENDA CHILLOUT ZONE

The TENDA Pergola CHILL-OUT ZONE is a sleek and stylish structure designed for formula One events in Baku. This special occasion idea LLC design offers a luxurious and comfortable space for VIP guests to relax and socialize while enjoying the race. The pergola is designed with modern and innovative materials, creating a sophisticated atmosphere. It is the perfect spot for guests to take a break from the excitement of the race and soak in the ambiance of the event.

# TENDA

IDEA introduces new customized Pergola with a unique design and high quality. The connection of the tent to the pergola is a complete example of the design solution and consists of special details. Our company uses custom-made steel joints, which makes installation and transportation of the product easier.