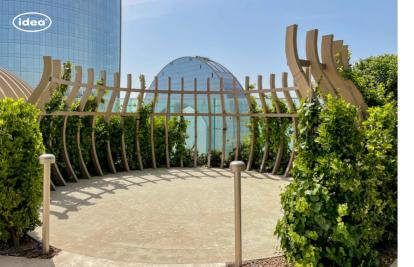

# TENDA CHILLOUT ZONE

The TENDA Pergola CHILL-OUT ZONE is a sleek and stylish structure designed for formula One events in Baku. This special occasion idea LLC design offers a luxurious and comfortable space for VIP guests to relax and socialize while enjoying the race. The pergola is designed with modern and innovative materials, creating a sophisticated atmosphere. It is the perfect spot for guests to take a break from the excitement of the race and soak in the ambiance of the event.