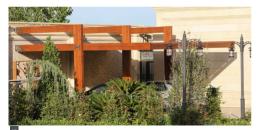

# ASADO CARPORT

"ASADO CARPORT" is a custom-made car shelter that provides sufficient coverage on both rainy and sunny days. The extraordinary design and construction of the product were developed by the IDEA team.

### MATERIAL:

Impregnated wood coated with Water-based paint certified by the (En71-3 safety for toys).