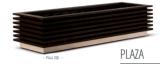

MATERIAL: Hot-dip galvanized and powder-coated metal

- Plaza 300 -

"PLATA" is a contemporary-style large planter that will no doubt create a stunning focal point for your designs. The use of an impregnated wood and water-based paint coating, which is certified by the "EN 71-3 Safey for Toys" standari, increases the resistance of the product and guarantees our product's longevity in harsh outdoor weather conditions.