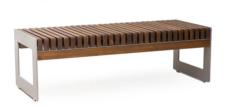

## URBAN FURNITURE

The LINE bench is exceptional in that its backrest is connected to the bench through the extension of the metal base. Furthermore, its simple yet extraordinary design makes it possible for it to be as long as possible.

MATERIAL:

Impregnated wood coated with Water-based paint certified by the (En71-3 safety for toys).

FIXING: Hot-dip galvanized and powder-coated metal

The "MERC" bench was inspired by the logo of the Mercedes Company. Its shape and sturdiness make it ideal for big transit