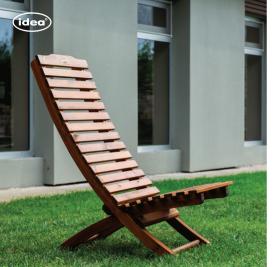

# BRIGANTINO

Spend your days relaxing by the pool as you kick back on this "BRIGANTINO" deck lounger from IDEA. Multiple positions let you adjust the lounger to suit your needs.

#### MATERIAL:

Impregnated wood coated with Waterbased paint certified by the (En71-3 safety for toys).

| 1000          |            | 1000     |
|---------------|------------|----------|
| in the second |            | 1000     |
|               | 1          | Warn Gow |
|               | Terra year |          |