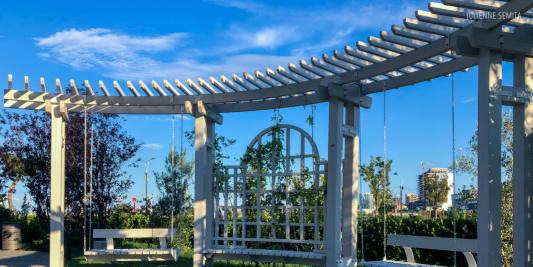

## JULIENNE

## SEMITA

"SEMITA" is a decorative structure from our julienne family. The best feature of Semita is having swings and benches, which makes it a perfect choice for both relaxing and entertaining purposes. The structure of the pergola is fully customizable.