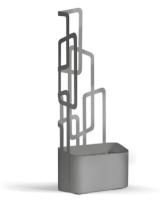

## TIGER

A "TIGER" is a creative structure that can play both functional addecorative roles. Its unique style makes visual improvements in different designs. You can embellish the product with different items, or store your books or accessories. Our company's manufacturing process, which allows for long-term usage and increases durability against harsh conditions.

#### PARAMETRIC WALL DROP

"PARMAETRIC WALL DROP" is a visual embellishment for any interior, giving the effect of a ripple on water, as well as playing a functional role by dividing and creating zones in places. We used impregnated wood coated with waterbased paint, which is certified by "EN 71-3 Safety for Toys" for this unusual wall.