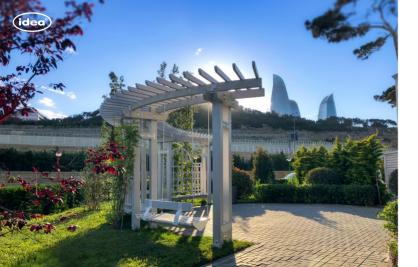

## JULIENNE

## SEMITA

"SEMITA" is a decorative structure from our julienne family. The best feature of Semita is having swings and benches, which makes it a perfect choice for both relaxing and entertaining purposes. The structure of the pergola is fully customizable.