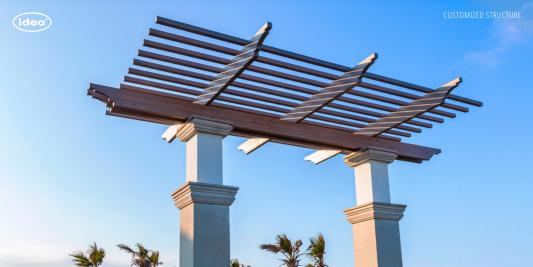

## CUSTOMIZED STRUCTURE

ALFA

"ALFA Pergola from idea LLC" offers custom-made pergolas with a unique design and high quality. It mainly provides shade and shelter for your comfort. The pergola is made of impregnated and glue-laminated wood.

MATERIAL:

Impregnated wood coated with Water-based paint certified by the (En71-3 safety for toys).

FIXING: Hot-dip galvanized and powder-coated metal