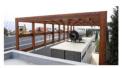

# TENDA CHILLOUT ZONE

The TENDA Pergola CHILL-OUT ZONE is a sleek and stylish structure designed for formula One events in Baku. This special occasion idea LLC design offers a luxurious and comfortable space for VIP guests to relax and socialize while enjoying the race. The pergola is designed with modern and innovative materials, creating a sophisticated atmosphere. It is the perfect spot for guests to take a break from the excitement of the race and soak in the ambiance of the event.