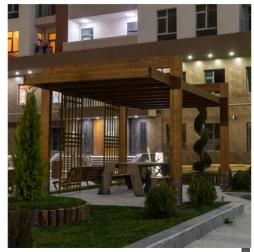

# TENDA

IDEA introduces new customized Pergola with a unique design and high quality. The connection of the tent to the pergola is a complete example of the design solution and consists of special details. Our company uses custom-made steel joints, which makes installation and transportation of the product easier.