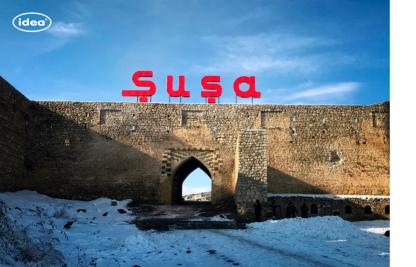

## SHUSHA SIGNS PROJECT

IDEA cares about our land's history, and that is why we took up the task of making the new "Shusha" sign. And now, the restored "SUSA" sign welcomes visitors of this landmark that have come to visit the historic center of Karabakh, which was recently reclaimed by the republic of Azerbaijan.

The letters stand tall with the highest point being 3m tall. This is why we made sure to use the highest quality aluminum in the production of these letters, in order to put less weight on the tower, as their overall weight is 300kgs and prevent weathering from harsh weather conditions.

The importance of the quality of this job can not be put into words, as these letters will welcome everyone that visits Shusha for generations to come.

SHUSHA SIGNS PROJECT