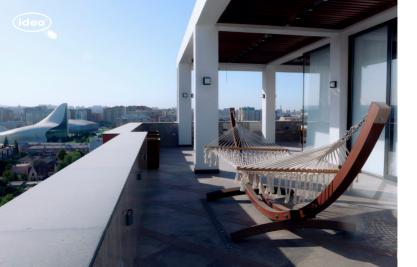

## SANTORINI

# HAMMAK

The "SANTORINI HAMMACK" pergola will provide a comfortable staded space where you, your fineds, and your family may relax away from the sun's harsh glare while creating a relaxing atmosphere. The pergola's unique hammock makes it an excellent place to unwind. Decorative pots and flowers can be used to lend a personal touch to the design.

#### MATERIAL:

Impregnated wood coated with Water-based paint certified by the (En71-3 safety for toys).