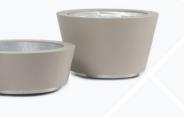

# CONUS

"CONUS" is a tree planter, designed to withstand the weight of big trees and the pressure from their roots. Moreover the decorative stainless steel line under the main body separates it from the ground and allows it to be adjusted to stand on uneven ground due to the use of adjustable legs.