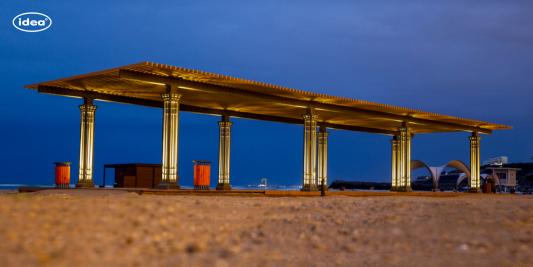

# TENDA

IDEA introduces new customized Pergola with a unique design and high quality. The connection of the tent to the pergola is a complete example of the design solution and consists of special details. Our company uses custom-made steel joints, which makes installation and transportation of the product easier.