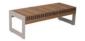

### MASSIVE

The "MASSIVE" benches' double-layered sitting space, as well as their 3 meter length, are aimed at public leisure spaces. These facets make it perfect for having a snack, studying, and/or sitting with a group of friends.

#### MATERIAL:

Impregnated wood coated with Water-based paint certified by the (En71-3 safety for toys).

#### FIXING: Hot-dip galvanized and powder-coated metal

newide2.81