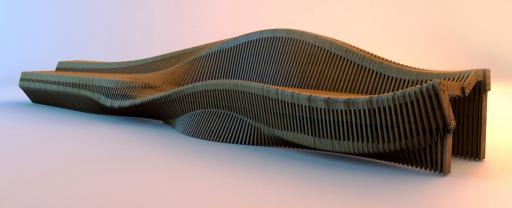

# Stylish Trendy

IDEA presents a 6 meter long parametric SCALLOPS bench.

### SCALLOPS

IDEA presents a 6 meter long parametric "SCALLOPS" bench that contains 300 unique CNC milled pieces that are created with sections of wood. Modern design is moving forward at a fast pace, and staying ahead of the trend is a challenging task.