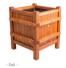

# WOODEN PLANTERS

"IDEA" planters have PVC isolation for the protection of their wooden covers. The use of an impregnated wood and water-based paint coating, which is certified by the "EN 71-3 Safety for Toys" standard, increases the resistance of the product and guarantees our product's longevity in harsh outdoor weather conditions.

### PLANTERS & FLOWERPOTS

# CONUS

"CONUS" is a tree planter, designed to withstand the weight of big trees and the pressure from their roots. Moreover the decorative stainless steel line under the main body separates it from the ground and allows it to be adjusted to stand on uneven ground due to the use of adjustable legs.