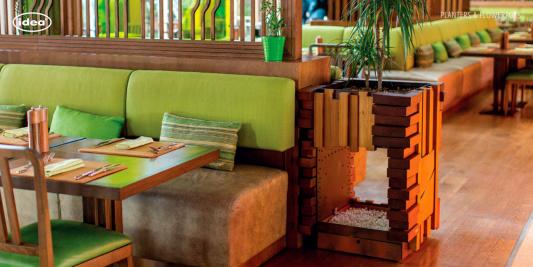

### PLANTERS & FLOWERPOTS

# CONUS

"CONUS" is a tree planter, designed to withstand the weight of big trees and the pressure from their roots. Moreover the decorative stainless steel line under the main body separates it from the ground and allows it to be adjusted to stand on uneven ground due to the use of adjustable legs.

MATERIAL: Hot-dip galvanized and powder-coated metal

- Plaza 300 -

"PLATA" is a contemporary-style large planter that will no doubt create a stunning focal point for your designs. The use of an impregnated wood and water-based paint coating, which is certified by the "EN 71-3 Safey for Toys" standari, increases the resistance of the product and guarantees our product's longevity in harsh outdoor weather conditions.