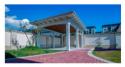

# PAVIOLLI

"PAVIOLIL" is a custom-made pergola with a unique design and high quality. It mainly provides shade and shelter for outdoor spaces. With glue-laminated wood coatings and water-based paint, the pergola is water-repellent and UV resistant. Besides that, a translucent wood finish implements the durable protection of a stain without obscuring the natural beauty of the wood. Different colour options for the pergola are available too...