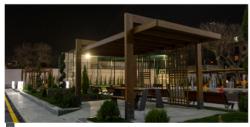

# TENDA CHILLOUT ZONE

The TENDA Pergola CHILL-OUT ZONE is a sleek and stylish structure designed for formula One events in Baku. This special occasion idea LLC design offers a luxurious and comfortable space for VIP guests to relax and socialize while enjoying the race. The pergola is designed with modern and innovative materials, creating a sophisticated atmosphere. It is the perfect spot for guests to take a break from the excitement of the race and soak in the ambiance of the event.