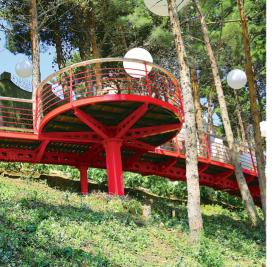

## RED BRIDGE

The EED BRIDGE is a 90-meter-long metal platform with five balconies, and the entire structure consists of bolted joints. The whole platform is powder coated and made by applying special drawing, welding, and cutting. The IDEA Design and Development team has completed particular modelling to achieve the expected results. The design allows the transfer of forces between bolts and sections. In addition the configuration was realized on its after all the sections were manufactured in the production facility. The Red Bridge's shapeis slithering in several parts.

#### PROJECT RED BRIDGE