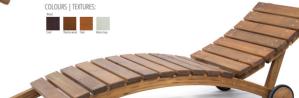

# CUPE

Classy and comfy, the "CUPE" chaise lounge is the perfect way to add stylish seating to your patio or poolside space. made of durable wood, these chairs are ideal for long-term outdoor use.

#### MATERIAL:

Impregnated wood coated with Waterbased paint certified by the (En71-3 safety for toys).