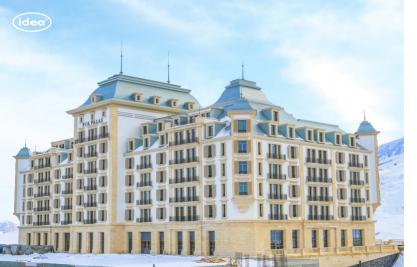

## PIK PALAS HOTEL SHAHDAG

PIK PALAS HOTEL located in the heart of the skiing tourism of Azerbaijan. External architectural metalworks such as balcony balustrades, flagpoles, porte-cocheres, domed spires, and wooden louvres for windows were created by IDEA for PIK PALAS. Exterior and landscape furniture provide stabilization among those sections. The hotel is situated in Gusar, the northern area of Azerbaijan, which is characterized by severe weather in winter. The metal pieces are manufactured to show high outdoor resistance. The IDEA 300 bench model is included in IDEA's urban bench collection. The material is pinewood, impregnated and painted with water-based paints by Arch Timber A Ltd.