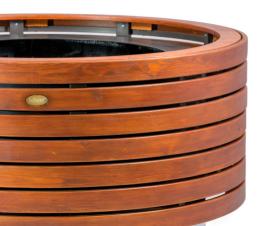

# CONUS

"CONUS" is a tree planter, designed to withstand the weight of big trees and the pressure from their roots. Moreover the decorative stainless steel line under the main body separates it from the ground and allows it to be adjusted to stand on uneven ground due to the use of adjustable legs.