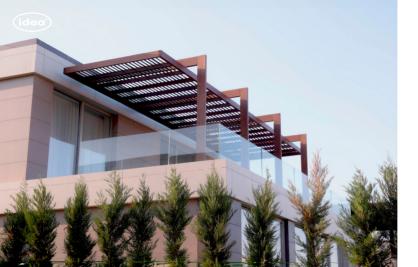

# FRONT PERGOLA

IDEA offers a custom-made pergola with a unique design and high quality. It mainly provides shade and definition for outdoor spaces, but it can also fit into different decor styles seamlessly.

#### MATERIAL:

Impregnated wood coated with Water-based paint certified by the (En71-3 safety for toys).