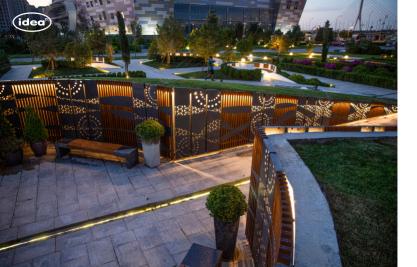

## NATIONAL GYMNASTIC ARENA

IDEA's design emphasises the natural spirit of the space, which provides a stunningly beautiful atmosphere around the arena. High-quality, customizable benches, wooden and metal facades, tree grilles, flagpoles, cabanas, hammocks, planters, and recycle bins are a part of the "NATIONAL GYMNASTIC ARENA" project. The wood used in this project is impregnated, D4 glue-laminated, and coated with water-based paint, which is certified by the "EM 71-3 Safety for Toys" standard. In addition, all the metal in this project. Is hot-dip galvanized and powder-coated.

NATIONAL GYMNASTIC ARENA