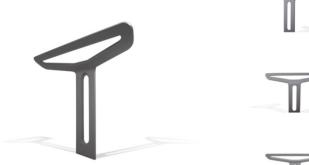

## JOCKER TABLE

A "JOKER" is a special garden table that provides comfortable, stationary seating around its base, as well as a rotating centrepiece. This sturdy circular table is the perfect choice for any outdoor event. It has a rotating centrepiece for easier sharing around the table.