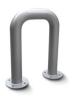

# UNCOT

Bollards can either be used to control traffic intake size by limiting movements or by marking the boundaries of the area. Our "UNCOT" offers you a more stable bollard, with its inverted U shape, that can be attached to the ground with two sets of bolts. We have different options for the materials that the customers might choose.