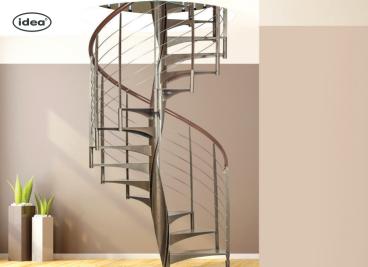

## SPIRAL STAIRS

The Spiral combines precise design with a good technical solution. Its core column is formed in such a way that it is pleasant to use, even in tight spaces. Spiral stairs are more than simply a staircase; they're also a lovely addition to your home's decor.

FAIRE STAIRS