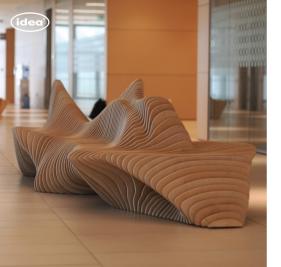

# Stylish Trendy

IDEA presents a 6 meter long parametric SCALLOPS bench.

### SCALLOPS

IDEA presents a 6 meter long parametric "SCALLOPS" bench that contains 300 unique CNC milled pieces that are created with sections of wood. Modern design is moving forward at a fast pace, and staying ahead of the trend is a challenging task.