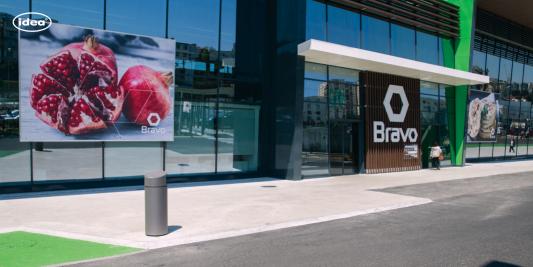

– Bravo Cap –

### BRAVO

The "BRAVO" litter bin is a simple and minimalistic line of products made for parks and urban spaces. Furthermore, this product can have a separate ashtray pocket for easier cleaning.

LITTER BINS

MATERIAL: Hot-dip galvanized and powder-coated metal

COLOURS | TEXTURES:

- Bravo Flat -

NUBI litter bin is a model that gives its already impressive artwork design a sparkling glow

- Amor -

LITTER BINS

"DROP" litter bins are made with the use of a special process to achieve their form. Drop goes beyond any simple litter bin with its amazing design.