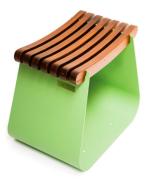

## BARDE IS A PERFECT EXAMPLE OF A GREEN AND BROWN MATCH

### BARDE

"BARDE" is a perfect example of a green and brown match. The wooden upper parts meet with the metal green part and create the whole shape of "BARDE".

#### MATERIAL:

Impregnated wood coated with Water-based paint certified by the (En71-3 safety for toys).

FIXING: Hot-dip galvanized and powder-coated metal