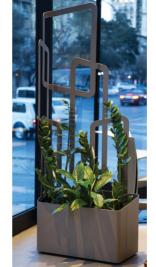

## TIGER

A "TIGER" is a creative structure that can play both functional addecorative roles. Its unique style makes visual improvements in different designs. You can embellish the product with different items, or store your books or accessories. Our company's manufacturing process, which allows for long-term usage and increases durability against harsh conditions.

#### PARAMETRIC WALL DROP

"PARMAETRIC WALL DROP" is a visual embellishment for any interior, giving the effect of a ripple on water, as well as playing a functional role by dividing and creating zones in places. We used impregnated wood coated with waterbased paint, which is certified by "EN 71-3 Safety for Toys" for this unusual wall.