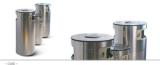

#### ECO GREY without ashtray

"ECO" is our recycle bin that was designed to be durable, sleek, and made of metal material. It has three separate compartments for paper, plastic, and other items suitable for recycling.

LITTER BINS

MATERIAL:

Hot-dip galvanized and powder-coated metal

#### ECO GREY with ashtray

"ECO" is our recycle bin that was designed to be durable, sleek, and made of metal material. It has three separate compartments for paper, plastic, and other items suitable for recycling.

MATERIAL:

Hot-dip galvanized and powder-coated metal