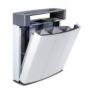

# ECO PINE WOOD with ashtray

"ECO" is our recycle bin that was designed to be durable, sleek, and made of wooden material. It has three separate compartments for paper, plastic, and other items suitable for recycling. This model also comes with an ashtray, that has a removable bottom for easier cleaning.

#### MATERIAL:

Impregnated wood coated with Waterbased paint certified by the (En71-3 safety for toys).

#### FIXING:

Hot-dip galvanized and powder-coated metal